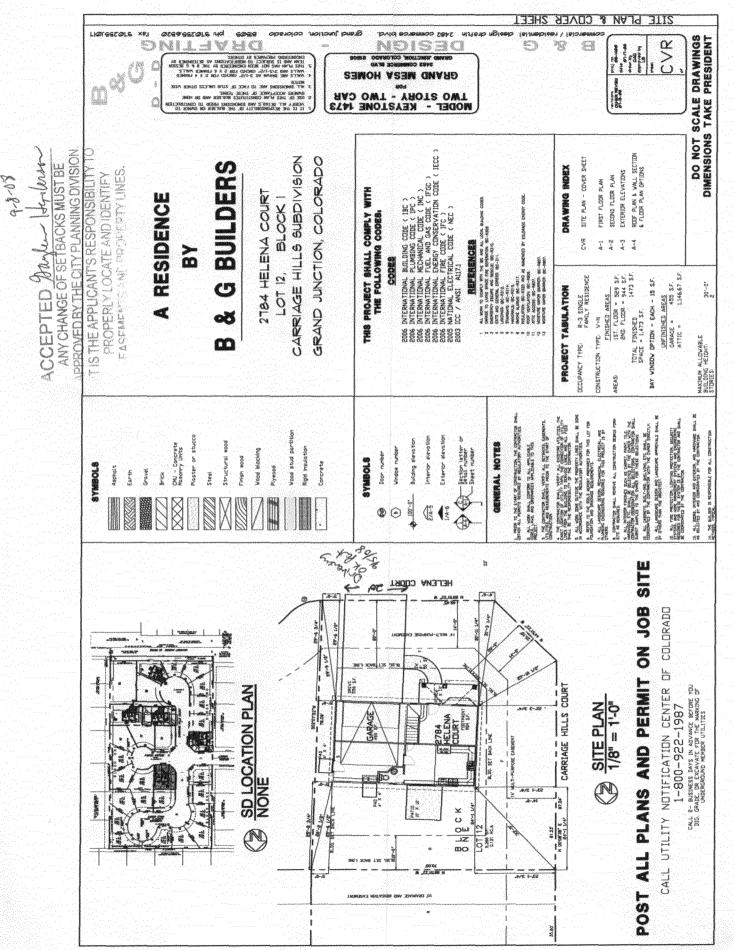

| ation & width & all easements & rights-of-way which abut the parcel.<br><b>MPLETED BY PLANNING STAFF</b> $     Maximum coverage of lot by structures 70% NO Permanent Foundation Required: YESNO Floodplain Certificate Required: YESNO Parking Requirement 2 Special Conditions ed, in writing, by the Public Works & Planning Department. The ed until a final inspection has been completed and a Certificate of Department. the information is correct; I agree to comply with any and all codes, the project. I understand that failure to comply shall result in legal on on-use of the building(s).      Date 9-8-08 $                                      |

<sup>(</sup>Yellow: Customer)

<sup>(</sup>Pink: Building Department)



1. S. S. 100