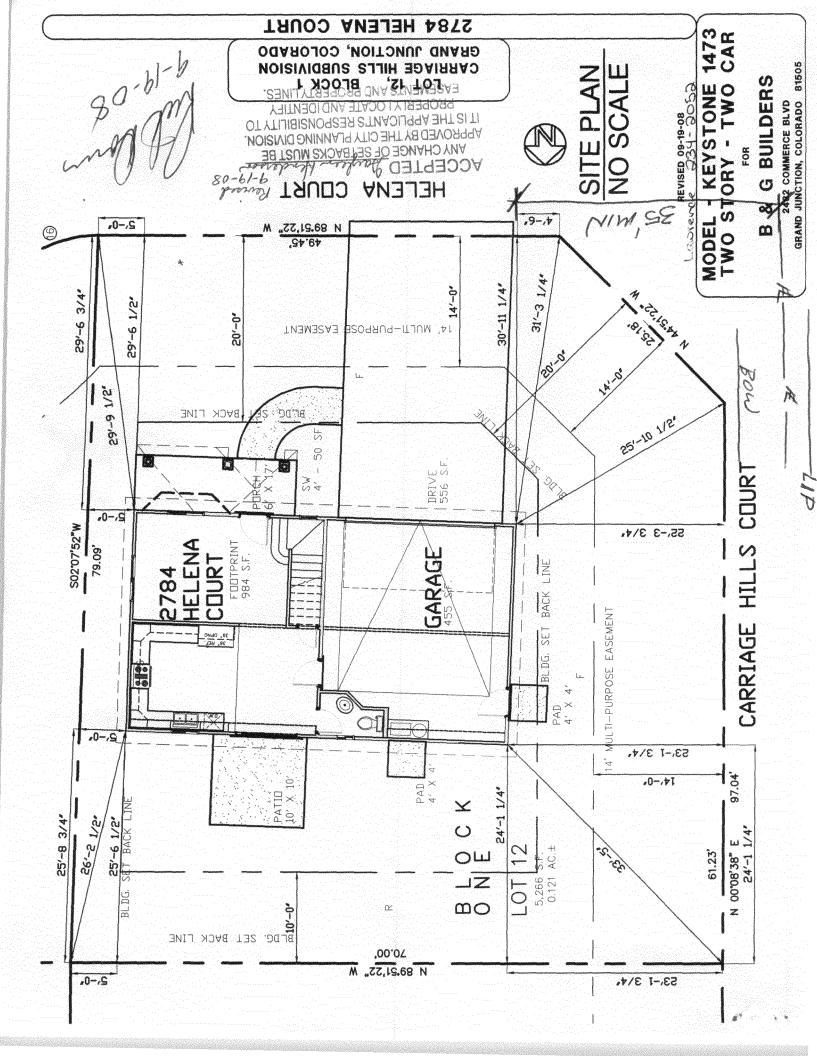

| ation & width & all easements & rights-of-way which abut the parcel.<br><b>MPLETED BY PLANNING STAFF</b> $     Maximum coverage of lot by structures 70% NO Permanent Foundation Required: YESNO Floodplain Certificate Required: YESNO Parking Requirement 2 Special Conditions ed, in writing, by the Public Works & Planning Department. The ed until a final inspection has been completed and a Certificate of Department. the information is correct; I agree to comply with any and all codes, the project. I understand that failure to comply shall result in legal on on-use of the building(s).      Date 9-8-08 $                                      |

<sup>(</sup>Yellow: Customer)

<sup>(</sup>Pink: Building Department)



1. S. S. 100