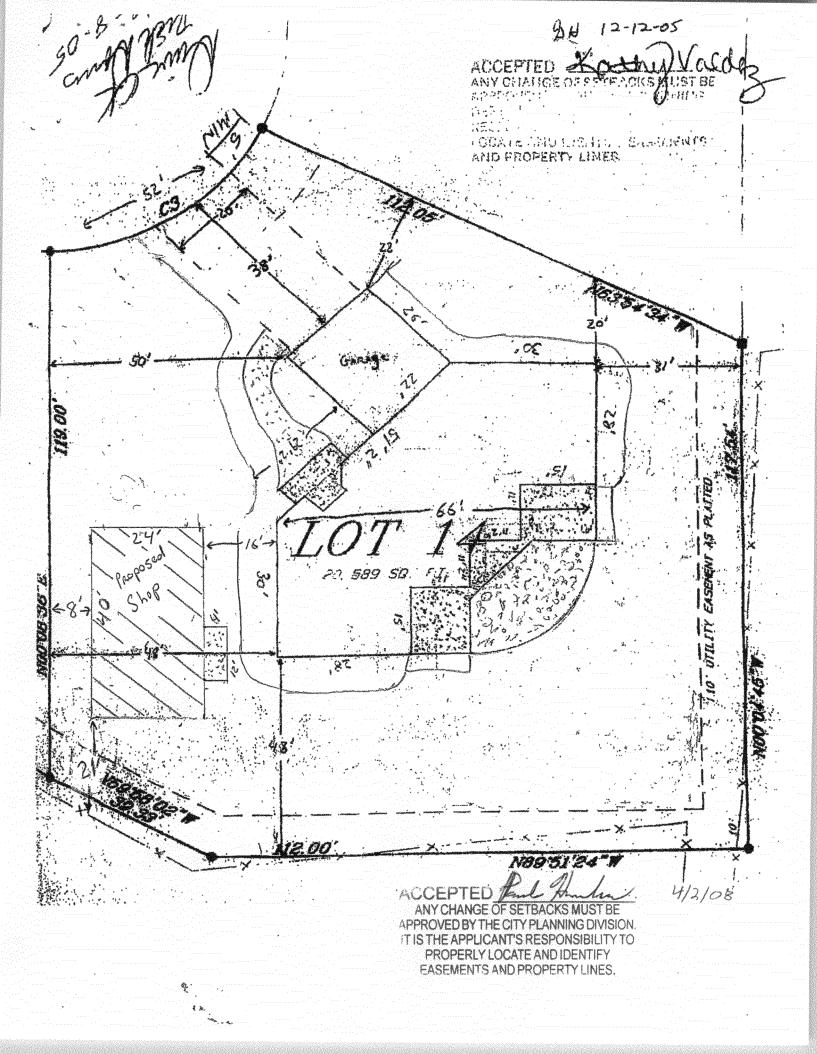

## **Community Development Department**

| - 11 720 Hickory (+                                                                                     |                                                                                                                                                                                                                           |
|---------------------------------------------------------------------------------------------------------|---------------------------------------------------------------------------------------------------------------------------------------------------------------------------------------------------------------------------|
| Building Address 720 Wickory (†                                                                         | No. of Existing Bldgs/ No. Proposed                                                                                                                                                                                       |
| Parcel No. 3701353-12-012                                                                               | Sq. Ft. of Existing Bldgs 2696 Sq. Ft. Proposed 960                                                                                                                                                                       |
| Subdivision Sunset terrace RePlat                                                                       | Sq. Ft. of Lot / Parcel                                                                                                                                                                                                   |
| Filing Block 2 Lot 14                                                                                   | Sq. Ft. Coverage of Lot by Structures & Impervious Surface                                                                                                                                                                |
| OWNER INFORMATION:                                                                                      | (Total Existing & Proposed) Height of Proposed Structure/ 2/                                                                                                                                                              |
| Name Phil + Dorene MURCAMA                                                                              | DESCRIPTION OF WORK & INTENDED USE:                                                                                                                                                                                       |
| Address 720 Hickory Ct                                                                                  | New Single Family Home (*check type below) Interior Remodel Addition                                                                                                                                                      |
| City/State/Zip GRAND Junction, CO                                                                       | Other (please specify):                                                                                                                                                                                                   |
| APPLICANT INFORMATION: 81506                                                                            | *TYPE OF HOME PROPOSED:                                                                                                                                                                                                   |
| Name                                                                                                    | Site Built Manufactured Home (UBC) Manufactured Home (HUD)                                                                                                                                                                |
| Address                                                                                                 | Other (please specify):                                                                                                                                                                                                   |
| City / State / Zip NC                                                                                   | TES:                                                                                                                                                                                                                      |
| Telephone (970) 261 - 0478                                                                              |                                                                                                                                                                                                                           |
| REQUIRED: One plot plan, on 8 1/2" x 11" paper, showing all ex                                          | icting & proposed structure location(s) parking sethacks to all                                                                                                                                                           |
| property lines, ingress/egress to the property, driveway location                                       | sting a proposed structure location(s), parking, setibacks to all a width & all easements & rights-of-way which abut the parcel.                                                                                          |
| property lines, ingress/egress to the property, driveway location  THIS SECTION TO BE COMPLETED BY COMP | & width & all easements & rights-of-way which abut the parcel.                                                                                                                                                            |
| property lines, ingress/egress to the property, driveway location                                       | & width & all easements & rights-of-way which abut the parcel.                                                                                                                                                            |
| THIS SECTION TO BE COMPLETED BY COMN  ZONE Route from property line (PL)                                | & width & all easements & rights-of-way which abut the parcel.  UNITY DEVELOPMENT DEPARTMENT STAFF                                                                                                                        |
| THIS SECTION TO BE COMPLETED BY COMN  ZONE R-4                                                          | Width & all easements & rights-of-way which abut the parcel.  UNITY DEVELOPMENT DEPARTMENT STAFF  Maximum coverage of lot by structures                                                                                   |
| THIS SECTION TO BE COMPLETED BY COMN  ZONE Route from property line (PL)                                | New idth & all easements & rights-of-way which abut the parcel.  UNITY DEVELOPMENT DEPARTMENT STAFF  Maximum coverage of lot by structures  Permanent Foundation Requires YES NO  Parking Requirement  Special Conditions |
| THIS SECTION TO BE COMPLETED BY COMN  ZONE                                                              | New idth & all easements & rights-of-way which abut the parcel.  UNITY DEVELOPMENT DEPARTMENT STAFF  Maximum coverage of lot by structures  Permanent Foundation Requires ES NO  Parking Requirement                      |
| THIS SECTION TO BE COMPLETED BY COMN  ZONE                                                              | New idth & all easements & rights-of-way which abut the parcel.  UNITY DEVELOPMENT DEPARTMENT STAFF  Maximum coverage of lot by structures  Permanent Foundation Requires YES NO  Parking Requirement  Special Conditions |
| THIS SECTION TO BE COMPLETED BY COMM  ZONE                                                              | No                                                                                                                                                                                                                        |
| THIS SECTION TO BE COMPLETED BY COMN  ZONE                                                              | NO                                                                                                                                                                                                                        |
| THIS SECTION TO BE COMPLETED BY COMN  ZONE                                                              | No                                                                                                                                                                                                                        |
| THIS SECTION TO BE COMPLETED BY COMM  ZONE                                                              | No                                                                                                                                                                                                                        |