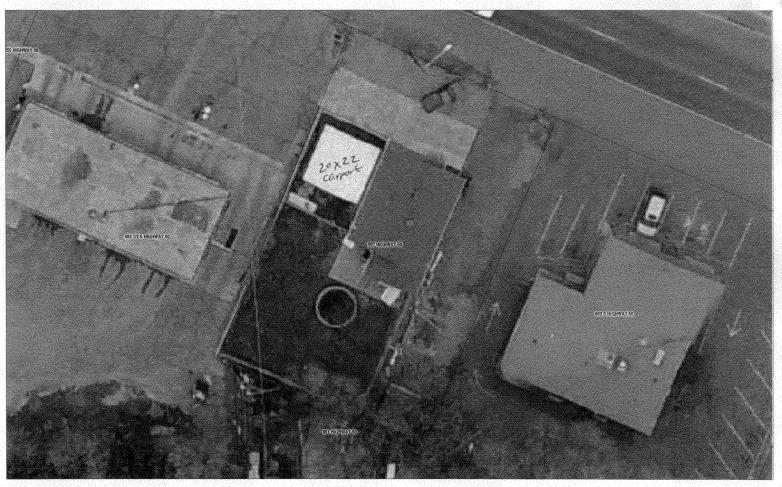

## **Public Works & Planning Department**

| Building Address 557 5 US Hwy 50                                                                                                                                                               | No. of Existing Bldgs                                                                                     | 2                 | No. Proposed         | Ø       |
|------------------------------------------------------------------------------------------------------------------------------------------------------------------------------------------------|-----------------------------------------------------------------------------------------------------------|-------------------|----------------------|---------|
| Parcel No. 2945 - 262 - 05 - 002                                                                                                                                                               | Sq. Ft. of Existing Bl                                                                                    | dgs               | Sq. Ft. Proposed     |         |
| Subdivision                                                                                                                                                                                    | Sq. Ft. of Lot / Parce                                                                                    | ا                 | 209 ac.              |         |
| Filing Block Lot                                                                                                                                                                               | Sq. Ft. Coverage of I                                                                                     | _ot by Structure  | es & Impervious Surf | ace     |
| OWNER INFORMATION:                                                                                                                                                                             | (Total Existing & Proposed)  Height of Proposed Structure                                                 |                   |                      |         |
| Name Miguel A Gutierrez  Address 557 5 US Hwy 50                                                                                                                                               | DESCRIPTION OF WORK & INTENDED USE:  New Single Family Home (*check type below) Interior Remodel Addition |                   |                      |         |
| City/State/Zip Grand Junction, (0 81503                                                                                                                                                        | X Other (please st                                                                                        | pecify): /Oxic    | Sted; 20 xzz         | Carport |
| APPLICANT INFORMATION:                                                                                                                                                                         | *TYPE OF HOME                                                                                             | PROPOSE <u>D:</u> | _                    |         |
| Name <u>Same</u>                                                                                                                                                                               | Manufactured H                                                                                            |                   | Manufactured Ho      |         |
| Address                                                                                                                                                                                        | Carlot (produce op                                                                                        | ,                 |                      |         |
| City / State / Zip                                                                                                                                                                             | NOTES:                                                                                                    |                   |                      |         |
| Telephone (970) 243-1434                                                                                                                                                                       |                                                                                                           |                   |                      |         |
| REQUIRED: One plot plan, on 8 1/2" x 11" paper, showing all e property lines, ingress/egress to the property, driveway location                                                                |                                                                                                           |                   |                      |         |
| THIS SECTION TO BE COMP                                                                                                                                                                        |                                                                                                           |                   |                      |         |
| ZONE                                                                                                                                                                                           | Maximum coverage                                                                                          | e of lot by stru  | ictures <i>N</i> /A  |         |
| SETBACKS: Front 15/25 from property line (PL)                                                                                                                                                  | Permanent Founda                                                                                          | ation Required    | I: YESNÓ             |         |
| Side <del>0/0</del> from PL Rear <u>/0/10</u> from PL                                                                                                                                          | Floodplain Certifica                                                                                      | ate Required:     | YESNO_               |         |
| Maximum Height of Structure(s)                                                                                                                                                                 | Parking Requireme                                                                                         | ent               | PAID                 |         |
| Voting District Driveway Location Approval (Engineer's Initials                                                                                                                                | Special Conditions                                                                                        |                   |                      |         |
| Modifications to this Planning Clearance must be approved, structure authorized by this application cannot be occupied to Occupancy has been issued, if applicable, by the Building De         | intil a final inspection                                                                                  |                   |                      |         |
| I hereby acknowledge that I have read this application and the ordinances, laws, regulations or restrictions which apply to the action, which may include but not necessarily be limited to no | e project. I understan                                                                                    | d that failure t  |                      |         |
| Applicant Signature Miguel A Cufierrez                                                                                                                                                         | S. Date                                                                                                   | e <u>07</u> -     | 15-08                |         |
| Planning Approval Pat Dunlo                                                                                                                                                                    | Date                                                                                                      | e 7/15            | 108                  |         |
| Additional water and/or sewer tap fee(s) are required: YE                                                                                                                                      | s N                                                                                                       | W/O No.           |                      |         |
| Utility Accounting & Blusley                                                                                                                                                                   | Date                                                                                                      | 7/15/             | 618                  |         |

## City of Grand Junction GIS Master Map ©