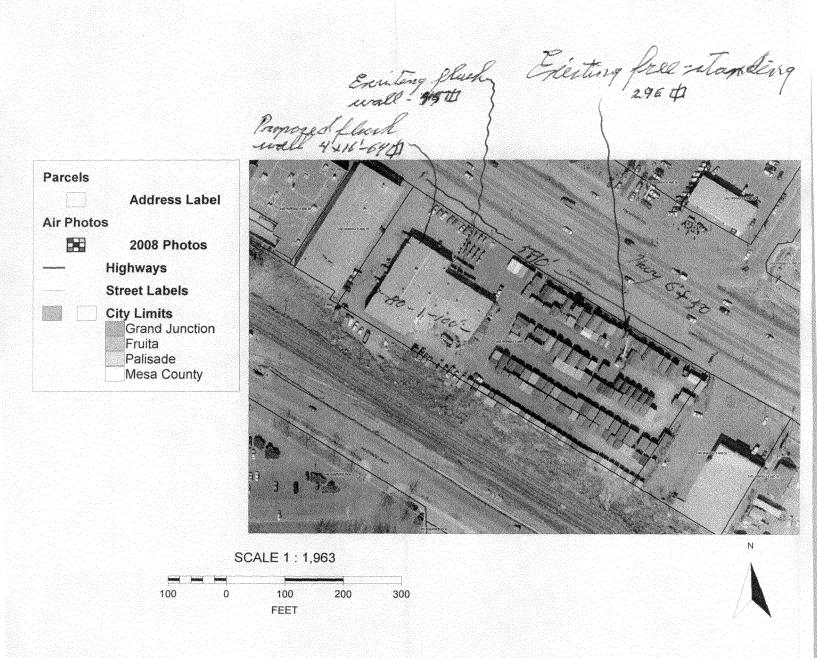

Public Works and Planning Department 250 North 5<sup>th</sup> Street, Grand Junction CO 81501 Tel: (970) 244-1430 FAX (970) 256-4031

| TAX SCHEDULE NO. 2915-091-07-80. BUSINESS NAME Budden Kitchen & STREET ADDRESS 2464 Hory 6450 PROPERTY OWNER BBB & En Texperise OWNER ADDRESS                                                                                                                                                                                                                                                                                                                                                                                                                                                                                               | ADDRESS<br>ADDRESS<br>ALC TELEPHO          | CTOR The Sign.  NO. 1071253  S_1048 Independent  ONE 141-6400  PERSON_fung          | Len [H-109        |  |
|---------------------------------------------------------------------------------------------------------------------------------------------------------------------------------------------------------------------------------------------------------------------------------------------------------------------------------------------------------------------------------------------------------------------------------------------------------------------------------------------------------------------------------------------------------------------------------------------------------------------------------------------|--------------------------------------------|-------------------------------------------------------------------------------------|-------------------|--|
| [X] 1. FLUSH WALL       2 Square Feet per Linear Foot of Building Façade         [ ] 2. ROOF       2 Square Feet per Linear Foot of Building Facade         [ ] 3. PROJECTING       0.5 Square Feet per each Linear Foot of Building Facade         [ ] 4. FREE-STANDING       2 Traffic Lanes - 0.75 Square Feet x Street Frontage         4 or more Traffic Lanes - 1.5 Square Feet x Street Frontage                                                                                                                                                                                                                                     |                                            |                                                                                     |                   |  |
| Existing Externally or Internally Illuminated – No Change in Electrical Service [ ] Non-Illuminated                                                                                                                                                                                                                                                                                                                                                                                                                                                                                                                                         |                                            |                                                                                     |                   |  |
| (1-4) Area of Proposed Sign: 64 Square Feet  (1-3) Building Façade: 180 Linear Feet Building Facade Direction: North South East West  (4) Street Frontage: 570 Linear Feet Name of Street: 1450 Clearance to Grade: 17 Feet                                                                                                                                                                                                                                                                                                                                                                                                                 |                                            |                                                                                     |                   |  |
| EXISTING SIGNAGE TYPE & SQUARE FOOTA                                                                                                                                                                                                                                                                                                                                                                                                                                                                                                                                                                                                        | GE:                                        | FOR OFFICE                                                                          | E USE ONLY        |  |
| Thunk wall  Total Existing:                                                                                                                                                                                                                                                                                                                                                                                                                                                                                                                                                                                                                 | 2% Sq. Ft.  Sq. Ft.  Sq. Ft.  34/  Sq. Ft. | Signage Allowed on Pa<br>2x/80 Building<br>590x 1.5 Free-Standing<br>Total Allowed: | 360 Sq. Ft.       |  |
| COMMENTS:                                                                                                                                                                                                                                                                                                                                                                                                                                                                                                                                                                                                                                   |                                            |                                                                                     | 544               |  |
| NOTE: No sign may exceed 300 square feet. A separate sign permit is required for each sign. Attach a sketch, to scale, of proposed and existing signage including types, dimensions and lettering. Attach a plot plan, to scale, showing: abutting streets, alleys, easements, driveways, encroachments, property lines, distances from existing buildings to proposed signs and required setbacks. Roof signs shall be manufactured such that no guy wires, braces or supports shall be visible.  I hereby attest that the information on this form and the attached sketches are true and accurate.  ### Applicant's Signature    12-9-03 |                                            |                                                                                     |                   |  |
| Applicant's Signature                                                                                                                                                                                                                                                                                                                                                                                                                                                                                                                                                                                                                       | Date F                                     | Planning Approval                                                                   | Date              |  |
| (White: Planning) (Ye                                                                                                                                                                                                                                                                                                                                                                                                                                                                                                                                                                                                                       | llow: Neighborhood Se                      | ervices)                                                                            | (Pink: Applicant) |  |

## \*City of Grand Junction GIS City Map © Builden Kitchen 2465 6450

#ko-' 21 X , T