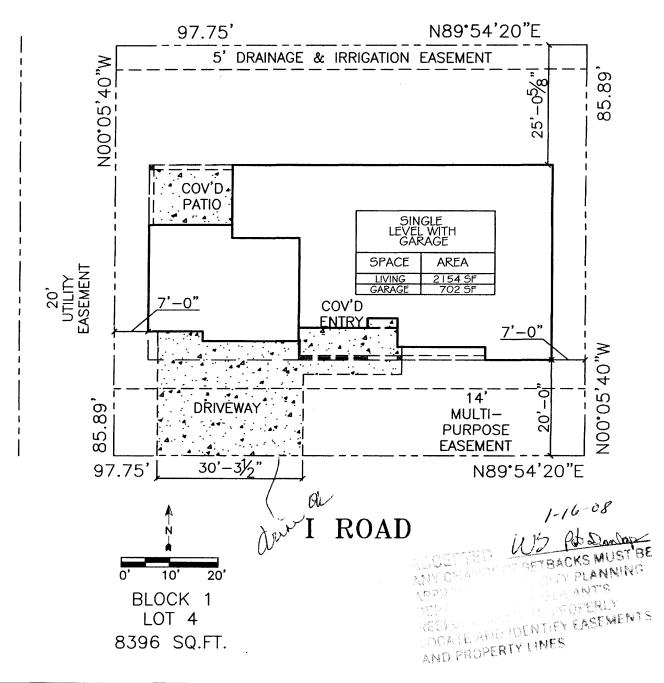

## SITE PLAN

DAVIDSON HOMES GARFIELD ESTATES 2656 I ROAD

GRAND JUNCTION, MESA COUNTY, COLORADO TAX ID 2701-234-00-552 LOT 4 BLOCK 1

| RMF - 4          |      |      |  |  |
|------------------|------|------|--|--|
| Minimum Setbacks |      |      |  |  |
| Front            | Side | Rear |  |  |
| 20               | 7    | 25   |  |  |

SITE PLAN

SCALE: 1" = 20'-0"

| ACTION ELECTRIC        | 7174    |
|------------------------|---------|
| TOPS/GAS               | 2071133 |
| TOPS/MASTER            | 2071134 |
| PRECISION CONSTRUCTION | 2070879 |