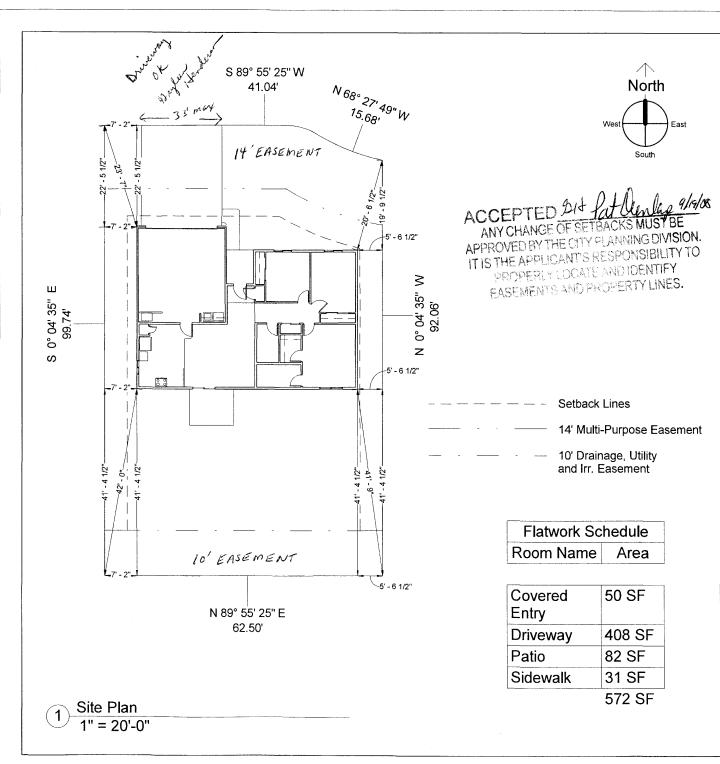

# Site & Plan Information

### 3057 Kalinda Tr.

| Subdivision   | River Run |
|---------------|-----------|
| Plan Name     | 1174      |
|               |           |
| Filing Number | 0         |
| Block Number  | 2         |
| Lot Number    | 7         |
| County        | Mesa      |
|               | Front 20  |
| Setbacks Used | Side 5    |
|               | Rear 10   |

## **Sqft Information**

| Living Sqft | 1174       |
|-------------|------------|
| Garage Sqft | 420        |
| Lot Size    | 6,153 Sqft |

Note:
DIMENSION LINES ARE PULLED FROM EDGE OF BRICK LEDGE. IF NO BRICK LEDGE EXISTS, DIMENSIONS WILL BE PULLED FROM EDGE OF FOUNDATION

- TIT IS THE RESPONSIBILITY OF THE BUILDER OR OWNER
   TO VERIFY ALL DETAILS AND DIMENSIONS PRIOR TO CONSTRUCTION.
- 2. USE OF THIS PLAN CONSTITUTES BUILDER AND OR HOME OWNERS ACCEPTANCE OF THESE TERMS
- 3. BUILDER AND OR OWNER TO VERIFY ALL SETBACKS AND EASEMENTS
- 4. THIS PLAN HAS NOT BEEN ENGINEERED. SEE SEPARATE DRAWINGS BY OTHERS FOR ENGINEERING DATA.

GRADE MUST SLOPE AWAY FROM HOUSE 6" OF FALL IN THE FIRST 10' OF DISTANCE PER LOCAL BUILDING CODE

### NOTE:

**BUILDER TO VERIFY ALL** SETBACK AND EASEMENT **ENCROACHMENTS PRIOR** TO CONSTRUCTION.