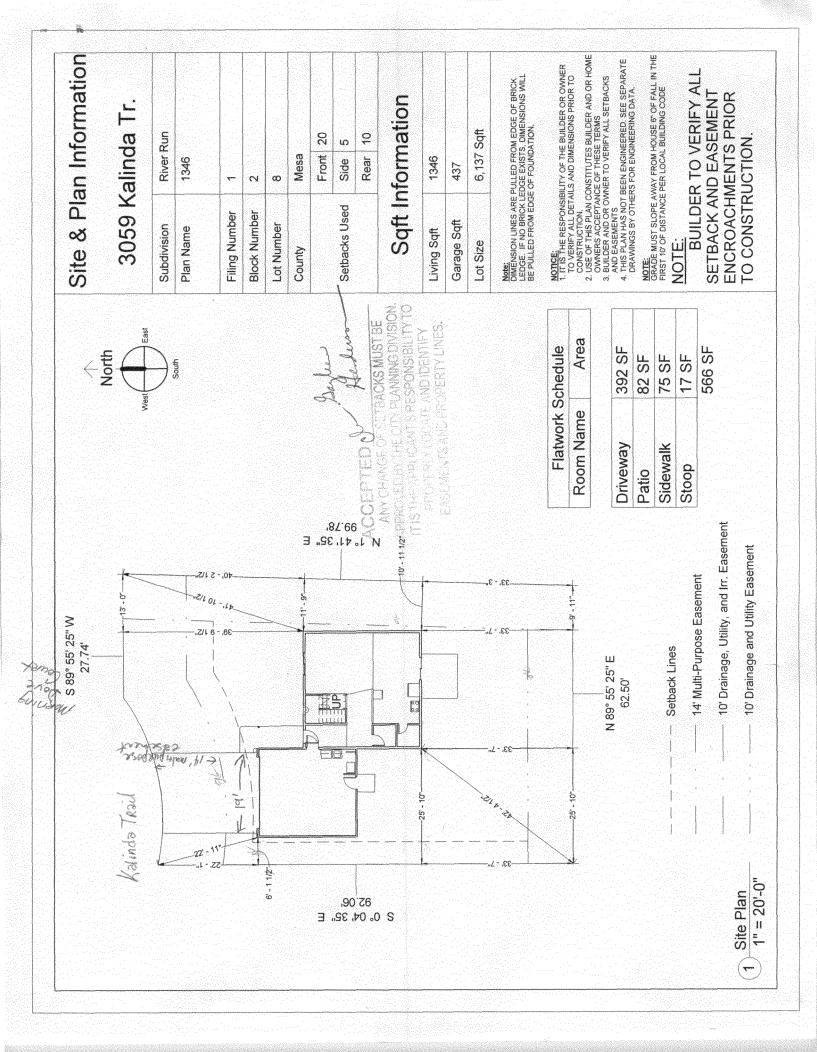

|                                                                                                                                                                                                                                                                           |                                                                                  |                                                                                               |                                                                   | _M |  |
|---------------------------------------------------------------------------------------------------------------------------------------------------------------------------------------------------------------------------------------------------------------------------|----------------------------------------------------------------------------------|-----------------------------------------------------------------------------------------------|-------------------------------------------------------------------|----|--|
| FEE\$ 10,00                                                                                                                                                                                                                                                               | PLANNING CLE                                                                     | ARANCE                                                                                        | BLDG PERMIT NO.                                                   |    |  |
| TCP \$ 2554.00 (Single Family Residential and Ac                                                                                                                                                                                                                          |                                                                                  | ccessory Structures)                                                                          |                                                                   |    |  |
| SIF\$ 460.00                                                                                                                                                                                                                                                              | Community Developm                                                               | ent Department                                                                                |                                                                   |    |  |
|                                                                                                                                                                                                                                                                           | ZOCA VILLE                                                                       |                                                                                               |                                                                   |    |  |
| -                                                                                                                                                                                                                                                                         | 3059 Kalinda Tr                                                                  | No. of Existing Bldgs                                                                         | • • •                                                             |    |  |
| Parcel No. <u>2943-164 - 22-008</u>                                                                                                                                                                                                                                       |                                                                                  | Sq. Ft. of Existing Bld                                                                       |                                                                   |    |  |
| Subdivision River Run                                                                                                                                                                                                                                                     |                                                                                  | Sq. Ft. of Lot / Parcel 6137 sq Ft                                                            |                                                                   |    |  |
| Filing <u>NA</u> Block <u>2</u> Lot <u>8</u>                                                                                                                                                                                                                              |                                                                                  | Sq. Ft. Coverage of Lot by Structures & Impervious Surface<br>(Total Existing & Proposed)2349 |                                                                   |    |  |
| OWNER INFORMATION:                                                                                                                                                                                                                                                        |                                                                                  | Height of Proposed Structure 22'                                                              |                                                                   |    |  |
| Name Darte                                                                                                                                                                                                                                                                | r LLC                                                                            | DESCRIPTION OF WORK & INTENDED USE:                                                           |                                                                   |    |  |
| Address _786 VAlley Ct                                                                                                                                                                                                                                                    |                                                                                  | New Single Family Home (*check type below)                                                    |                                                                   |    |  |
| City/State/Zip Grand Jct. Co 81505                                                                                                                                                                                                                                        |                                                                                  | Other (please spe                                                                             | ecify):                                                           |    |  |
|                                                                                                                                                                                                                                                                           | , <u> </u>                                                                       | *TYPE OF HOME F                                                                               |                                                                   |    |  |
|                                                                                                                                                                                                                                                                           |                                                                                  | Site Built Manufactured Home (UBC)                                                            |                                                                   |    |  |
| Name Grace Homes                                                                                                                                                                                                                                                          |                                                                                  | Manufactured Ho                                                                               | ome (HUD)<br>ecify):                                              |    |  |
|                                                                                                                                                                                                                                                                           | Valley Ct                                                                        |                                                                                               | 00                                                                |    |  |
| City / State / Zip                                                                                                                                                                                                                                                        | rand Jet, lo 81605 N                                                             | OTES: <u>enginec</u>                                                                          | Red toundation                                                    |    |  |
| Telephone                                                                                                                                                                                                                                                                 | 48-8511                                                                          | Require                                                                                       | d                                                                 |    |  |
| ل/<br>REQUIRED: One plot plan, on 8 1/2" x 11" paper, showing all existing & proposed structure location(s), parking, setbacks to all<br>property lines, ingress/egress to the property, driveway location & width & all easements & rights-of-way which abut the parcel. |                                                                                  |                                                                                               |                                                                   |    |  |
| THIS SEC                                                                                                                                                                                                                                                                  | TION TO BE COMPLETED BY COM                                                      | MUNITY DEVELOPM                                                                               | ENT DEPARTMENT STAFF                                              |    |  |
| ZONE X                                                                                                                                                                                                                                                                    |                                                                                  | Maximum coverage                                                                              | e of lot by structures $70\%$                                     |    |  |
| SETBACKS: Front                                                                                                                                                                                                                                                           | $\Delta$ from property line (PL)                                                 | Permanent Foundat                                                                             |                                                                   |    |  |
| Side5from F                                                                                                                                                                                                                                                               | PL Rear <u>10</u> from PL                                                        | Parking Requirement                                                                           | ntARAGE/ 4 IF OFF + Racts                                         | ş  |  |
| Maximum Height of St                                                                                                                                                                                                                                                      | ructure(s) 35                                                                    | Special Conditions                                                                            | engineered foundation<br>Required;                                |    |  |
|                                                                                                                                                                                                                                                                           | Driveway                                                                         | _                                                                                             |                                                                   |    |  |
| Voting District                                                                                                                                                                                                                                                           | Location Approval(Engineer's Initial                                             |                                                                                               |                                                                   |    |  |
|                                                                                                                                                                                                                                                                           | lanning Clearance must be approved                                               | , in writing, by the Cor                                                                      | mmunity Development Department. The                               | ]  |  |
|                                                                                                                                                                                                                                                                           | y this application cannot be occupied<br>ssued, if applicable, by the Building D |                                                                                               | has been completed and a Certificate of 5, Uniform Building Geda. |    |  |
|                                                                                                                                                                                                                                                                           |                                                                                  |                                                                                               | ; I agree to comply with any and all codes,                       |    |  |
| ordinances, laws, regu                                                                                                                                                                                                                                                    |                                                                                  | e project. I understand                                                                       | d that failure to condition shall result in legal                 |    |  |
| 1                                                                                                                                                                                                                                                                         | AM Sy Grange Huma                                                                |                                                                                               | TB                                                                |    |  |
| Applicant Signature (10/14/40/C7/Ace Hames Date 12/3/12                                                                                                                                                                                                                   |                                                                                  |                                                                                               |                                                                   |    |  |
| Department Approval <u>Charge Auglee</u> <u>Auglee</u> <u>Date</u> <u>Date</u> <u>2/3/08</u>                                                                                                                                                                              |                                                                                  |                                                                                               |                                                                   |    |  |
| Additional water and/or sewer tap fee(s) are required: YES V NO W/O No. 2(288                                                                                                                                                                                             |                                                                                  |                                                                                               |                                                                   |    |  |
| Utility Accounting Bensley Date Date Date Date Date                                                                                                                                                                                                                       |                                                                                  |                                                                                               |                                                                   |    |  |
| VALID FOR SIX MONTHS FROM DATE OF IS\$UANCE (Section 2.2.C.1 Grand Junction Zoning & Development Code)<br>(White: Planning) (Yellow: Customer) (Pink: Building Department) (Goldenrod: Utility Accounting)                                                                |                                                                                  |                                                                                               |                                                                   |    |  |