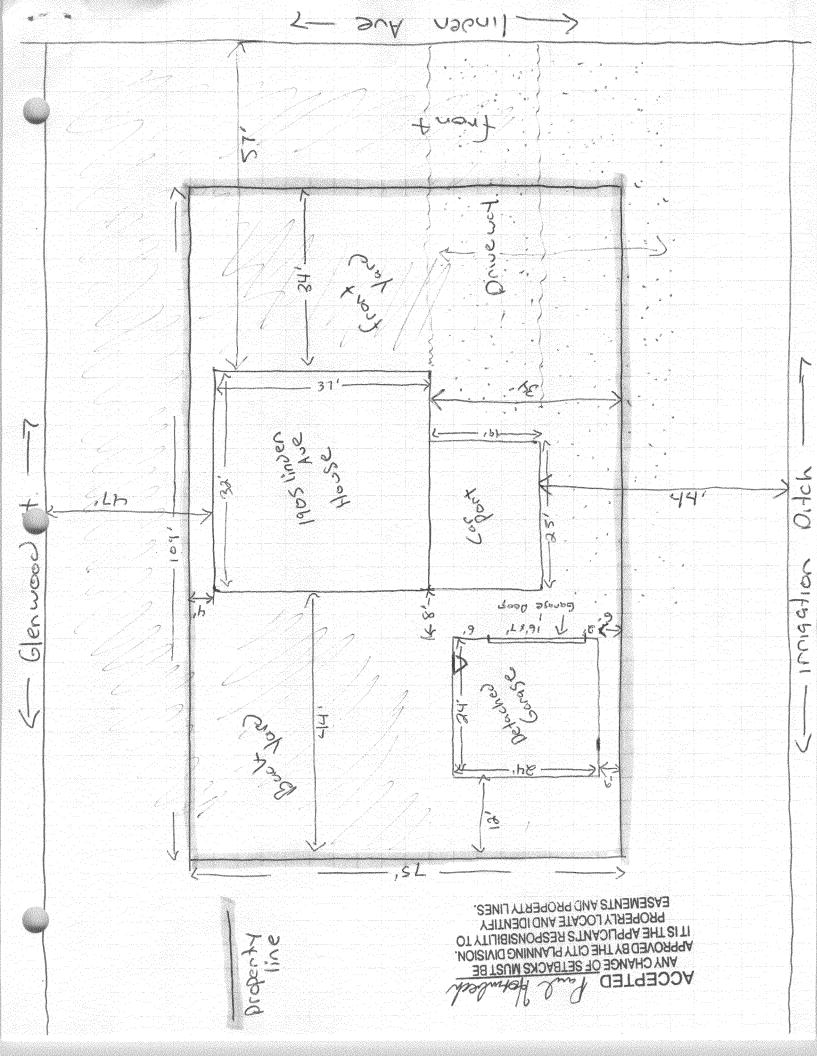

99350-12081

(Goldenrod: Utility Accounting)

| Building Address 905 linden Aue                                                                                                     | No. of Existing Bldgs No. Proposed                                                                                                                                                                                                                                                                                                                                                                                             |
|-------------------------------------------------------------------------------------------------------------------------------------|--------------------------------------------------------------------------------------------------------------------------------------------------------------------------------------------------------------------------------------------------------------------------------------------------------------------------------------------------------------------------------------------------------------------------------|
| Parcel No. 2945-261-18-001                                                                                                          | Sq. Ft. of Existing Bldgs 1703 Sq. Ft. Proposed 576                                                                                                                                                                                                                                                                                                                                                                            |
| subdivision Orchard mes A Heights                                                                                                   | Sq. Ft. of Lot / Parcel 8232                                                                                                                                                                                                                                                                                                                                                                                                   |
| Filing Block Lot                                                                                                                    | Sq. Ft. Coverage of Lot by Structures & Impervious Surface                                                                                                                                                                                                                                                                                                                                                                     |
| OWNER INFORMATION:                                                                                                                  | (Total Existing & Proposed)<br>Height of Proposed Structure< 35'                                                                                                                                                                                                                                                                                                                                                               |
| Name Chad Schlicht                                                                                                                  | DESCRIPTION OF WORK & INTENDED USE:                                                                                                                                                                                                                                                                                                                                                                                            |
| Address 1905 Linden Ave                                                                                                             | New Single Family Home (*check type below) Interior Remodel Other (please specify):  Delached Seperate  Seperate                                                                                                                                                                                                                                                                                                               |
| City/State/Zip Grand 50+, 60 81503                                                                                                  | Office (please specify). De factico 3                                                                                                                                                                                                                                                                                                                                                                                          |
| APPLICANT INFORMATION:  Name Chad Schlicht  Address 1905 Linden Aue                                                                 | *TYPE OF HOME PROPOSED:  Site Built                                                                                                                                                                                                                                                                                                                                                                                            |
| City/State/Zip 6 cm 5ct, (0 81503 NC                                                                                                | TES:                                                                                                                                                                                                                                                                                                                                                                                                                           |
| Telephone 970 201 0056                                                                                                              |                                                                                                                                                                                                                                                                                                                                                                                                                                |
| REQUIRED: One plot plan, on 8 1/2" x 11" paper, showing all ex<br>property lines, ingress/egress to the property, driveway location | isting & proposed structure location(s), parking, setbacks to all                                                                                                                                                                                                                                                                                                                                                              |
|                                                                                                                                     |                                                                                                                                                                                                                                                                                                                                                                                                                                |
|                                                                                                                                     |                                                                                                                                                                                                                                                                                                                                                                                                                                |
| THIS SECTION TO BE COMPLETED BY COMM                                                                                                |                                                                                                                                                                                                                                                                                                                                                                                                                                |
| THIS SECTION TO BE COMPLETED BY COMM                                                                                                |                                                                                                                                                                                                                                                                                                                                                                                                                                |
| THIS SECTION TO BE COMPLETED BY COMM                                                                                                | UNITY DEVELOPMENT DEPARTMENT STAFF                                                                                                                                                                                                                                                                                                                                                                                             |
| THIS SECTION TO BE COMPLETED BY COMM                                                                                                | Maximum coverage of lot by structures 70%                                                                                                                                                                                                                                                                                                                                                                                      |
| THIS SECTION TO BE COMPLETED BY COMN  ZONE 8  SETBACKS: Front 30/35 from property line (PL)                                         | Maximum coverage of lot by structures 70%  Permanent Foundation Required: YES_X_NO                                                                                                                                                                                                                                                                                                                                             |
| THIS SECTION TO BE COMPLETED BY COMM  ZONE R-8  SETBACKS: Front Rear 10/5 from PL  Side 5/3 from PL  Rear 10/5 from PL              | Maximum coverage of lot by structures 70%  Permanent Foundation Required: YES_X_NO  Parking Requirement _ 0 / 4                                                                                                                                                                                                                                                                                                                |
| THIS SECTION TO BE COMPLETED BY COMN  ZONE                                                                                          | Permanent Foundation Required: YES_X_NO  Parking Requiremento/s  Special Conditions  n writing, by the Community Development Department. The ntil a final inspection has been completed and a Certificate of                                                                                                                                                                                                                   |
| THIS SECTION TO BE COMPLETED BY COMM  ZONE                                                                                          | Permanent Foundation Required: YES_X_NO  Parking Requirement/  Special Conditions  In writing, by the Community Development Department. The ntil a final inspection has been completed and a Certificate of partment (Section 305, Uniform Building Code).                                                                                                                                                                     |
| THIS SECTION TO BE COMPLETED BY COMM  ZONE                                                                                          | Permanent Foundation Required: YES_X_NO  Parking Requirement/  Special Conditions  In writing, by the Community Development Department. The ntil a final inspection has been completed and a Certificate of partment (Section 305, Uniform Building Code).                                                                                                                                                                     |
| THIS SECTION TO BE COMPLETED BY COMM  ZONE                                                                                          | Naximum coverage of lot by structures                                                                                                                                                                                                                                                                                                                                                                                          |
| THIS SECTION TO BE COMPLETED BY COMM  ZONE                                                                                          | Permanent Foundation Required: YES_XNO  Parking Requirement/  Special Conditions  In writing, by the Community Development Department. The ntil a final inspection has been completed and a Certificate of partment (Section 305, Uniform Building Code).  Information is correct; I agree to comply with any and all codes, project. I understand that failure to comply shall result in legal nuse of the building(s).  Date |
| THIS SECTION TO BE COMPLETED BY COMN  ZONE                                                                                          | Permanent Foundation Required: YES_XNO                                                                                                                                                                                                                                                                                                                                                                                         |