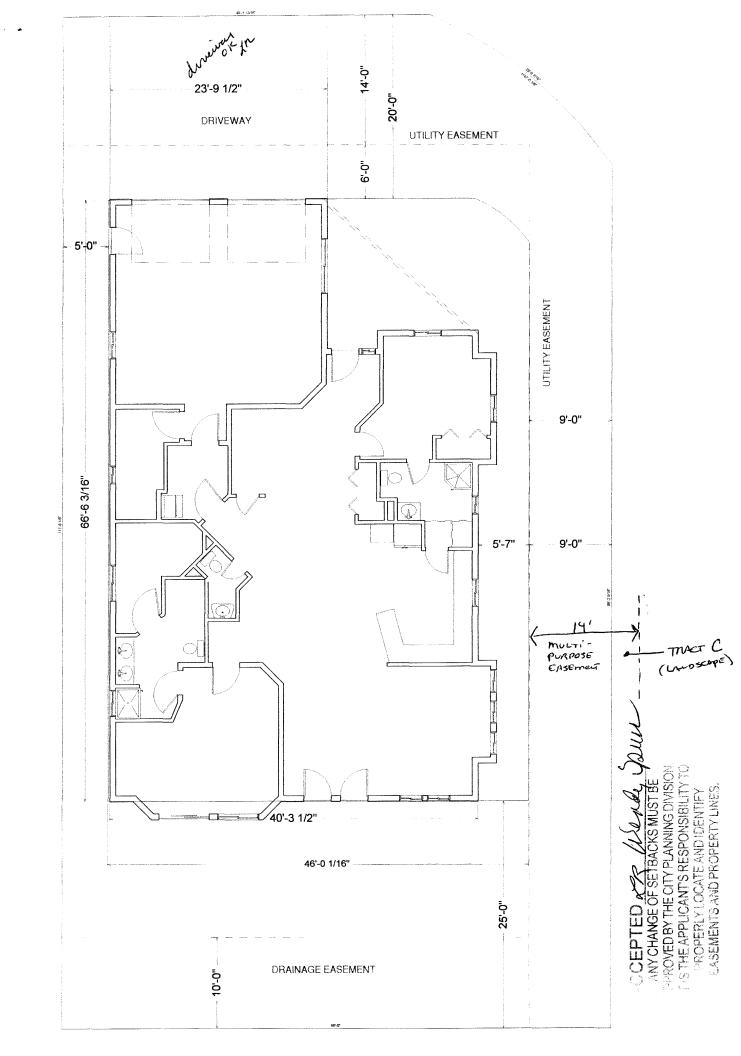

## **PLANNING CLEARANCE**

BLDG PERMIT NO.

(Single Family Residential and Accessory Structures)

**Public Works & Planning Department** 

| Building Address 2699 LHe Creek >                                                                                                                                                                                                                                                                                                                                                                                                                        | No. of Existing BldgsO No. Proposed1                                                      |
|----------------------------------------------------------------------------------------------------------------------------------------------------------------------------------------------------------------------------------------------------------------------------------------------------------------------------------------------------------------------------------------------------------------------------------------------------------|-------------------------------------------------------------------------------------------|
| Parcel No. 2945-021-28-00                                                                                                                                                                                                                                                                                                                                                                                                                                | Sq. Ft. of Existing Bldgs O Sq. Ft. Proposed 7100                                         |
| Subdivision Little Creek                                                                                                                                                                                                                                                                                                                                                                                                                                 | Sq. Ft. of Lot / Parcel 656                                                               |
| Filing Block Z Lot                                                                                                                                                                                                                                                                                                                                                                                                                                       | Sq. Ft. Coverage of Lot by Structures & Impervious Surface                                |
| OWNER INFORMATION:                                                                                                                                                                                                                                                                                                                                                                                                                                       | (Total Existing & Proposed) 7300 5.f.  Height of Proposed Structure 24 ff                 |
| Name InGrid Eash                                                                                                                                                                                                                                                                                                                                                                                                                                         | DESCRIPTION OF WORK & INTENDED USE:                                                       |
| Address P.O. 13 x 1957                                                                                                                                                                                                                                                                                                                                                                                                                                   | New Single Family Home (*check type below) Interior Remodel Addition                      |
| City/State/Zip Genwood Springs, Co                                                                                                                                                                                                                                                                                                                                                                                                                       | Other (please specify):                                                                   |
| APPLICANT INFORMATION:                                                                                                                                                                                                                                                                                                                                                                                                                                   | *TYPE OF HOME PROPOSED:                                                                   |
| Name Huff Homes Con LLC                                                                                                                                                                                                                                                                                                                                                                                                                                  | Site Built Manufactured Home (UBC)  Manufactured Home (HUD)  Other (please specify):      |
| Address 3(68 Cross Conyon In.                                                                                                                                                                                                                                                                                                                                                                                                                            |                                                                                           |
| City / State / Zip 49. CO 31504                                                                                                                                                                                                                                                                                                                                                                                                                          | NOTES: Engineered foundations required                                                    |
| Telephone 970-216-8419                                                                                                                                                                                                                                                                                                                                                                                                                                   |                                                                                           |
| REQUIRED: One plot plan, on 8 1/2" x 11" paper, showing all ex                                                                                                                                                                                                                                                                                                                                                                                           | victing & proposed structure location(s), parking, eethacks to all                        |
|                                                                                                                                                                                                                                                                                                                                                                                                                                                          |                                                                                           |
| property lines, ingress/egress to the property, driveway location                                                                                                                                                                                                                                                                                                                                                                                        | n & width & all easements & rights-of-way which abut the parcel.  LETED BY PLANNING STAFF |
| property lines, ingress/egress to the property, driveway location                                                                                                                                                                                                                                                                                                                                                                                        | n & width & all easements & rights-of-way which abut the parcel.                          |
| property lines, ingress/egress to the property, driveway location THIS SECTION TO BE COMP                                                                                                                                                                                                                                                                                                                                                                | n & width & all easements & rights-of-way which abut the parcel.  LETED BY PLANNING STAFF |
| THIS SECTION TO BE COMP                                                                                                                                                                                                                                                                                                                                                                                                                                  | Maximum coverage of lot by structures                                                     |
| THIS SECTION TO BE COMP  ZONE                                                                                                                                                                                                                                                                                                                                                                                                                            | Maximum coverage of lot by structures NO                                                  |
| THIS SECTION TO BE COMP  ZONE from property line (PL)  Side from PL Rear from PL                                                                                                                                                                                                                                                                                                                                                                         | Maximum coverage of lot by structures NO  Floodplain Certificate Required: YES NO         |
| THIS SECTION TO BE COMP  ZONE                                                                                                                                                                                                                                                                                                                                                                                                                            | Maximum coverage of lot by structures                                                     |
| THIS SECTION TO BE COMP  ZONE R - S  SETBACKS: Front PL Rear S from PL  Maximum Height of Structure(s) Side Cengineer's Initials)  Modifications to this Planning Clearance must be approved, structure authorized by this application cannot be occupied u Occupancy has been issued, if applicable, by the Building De I hereby acknowledge that I have read this application and the                                                                  | Maximum coverage of lot by structures                                                     |
| THIS SECTION TO BE COMP  ZONE R - S  SETBACKS: Front PL Rear S from PL  Maximum Height of Structure(s) Side Cengineer's Initials)  Modifications to this Planning Clearance must be approved, structure authorized by this application cannot be occupied u Occupancy has been issued, if applicable, by the Building De I hereby acknowledge that I have read this application and the ordinances, laws, regulations or restrictions which apply to the | Maximum coverage of lot by structures                                                     |
| THIS SECTION TO BE COMP  ZONE                                                                                                                                                                                                                                                                                                                                                                                                                            | Maximum coverage of lot by structures                                                     |
| THIS SECTION TO BE COMP  ZONE                                                                                                                                                                                                                                                                                                                                                                                                                            | LETED BY PLANNING STAFF  Maximum coverage of lot by structures                            |