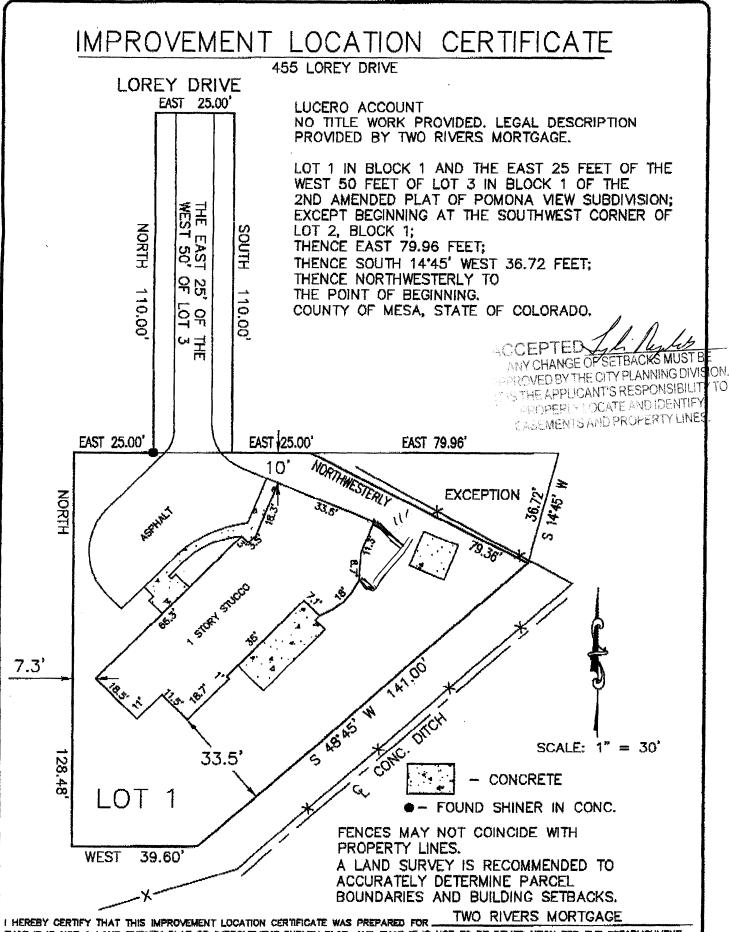

## **Public Works & Planning Department**

| Building Address 455 lovey Drive                                                                                                                                                                                                                                                                                                                                                                                                                                                             | No. of Existing Bldgs No. Proposed                                                                                                                                                                                                                                                                                                        |
|----------------------------------------------------------------------------------------------------------------------------------------------------------------------------------------------------------------------------------------------------------------------------------------------------------------------------------------------------------------------------------------------------------------------------------------------------------------------------------------------|-------------------------------------------------------------------------------------------------------------------------------------------------------------------------------------------------------------------------------------------------------------------------------------------------------------------------------------------|
| Parcel No. 2945 - 101 - 09 - 001                                                                                                                                                                                                                                                                                                                                                                                                                                                             | Sq. Ft. of Existing Bldgs Sq. Ft. Proposed                                                                                                                                                                                                                                                                                                |
| Subdivision Pomosa O.en                                                                                                                                                                                                                                                                                                                                                                                                                                                                      | Sq. Ft. of Lot / Parcel                                                                                                                                                                                                                                                                                                                   |
| Filing Block Lot                                                                                                                                                                                                                                                                                                                                                                                                                                                                             | Sq. Ft. Coverage of Lot by Structures & Impervious Surface                                                                                                                                                                                                                                                                                |
| OWNER INFORMATION:                                                                                                                                                                                                                                                                                                                                                                                                                                                                           | (Total Existing & Proposed) 333 + polyeum  Height of Proposed Structure                                                                                                                                                                                                                                                                   |
| Name Jose F. Lucaro                                                                                                                                                                                                                                                                                                                                                                                                                                                                          | DESCRIPTION OF WORK & INTENDED USE:                                                                                                                                                                                                                                                                                                       |
| Address 455 Loney Drive                                                                                                                                                                                                                                                                                                                                                                                                                                                                      | New Single Family Home (*check type below) Interior Remodel Other (places specify)                                                                                                                                                                                                                                                        |
| City/State/Zip GTd Colo 81508                                                                                                                                                                                                                                                                                                                                                                                                                                                                | Other (please specify): There is BR S12                                                                                                                                                                                                                                                                                                   |
| APPLICANT INFORMATION:                                                                                                                                                                                                                                                                                                                                                                                                                                                                       | *TYPE OF HOME PROPOSED:                                                                                                                                                                                                                                                                                                                   |
| Name Josef mens                                                                                                                                                                                                                                                                                                                                                                                                                                                                              | Site Built Manufactured Home (UBC)  Manufactured Home (HUD)  Other (please specify):                                                                                                                                                                                                                                                      |
| Address S                                                                                                                                                                                                                                                                                                                                                                                                                                                                                    | Other (please specify):                                                                                                                                                                                                                                                                                                                   |
| City / State / Zip                                                                                                                                                                                                                                                                                                                                                                                                                                                                           | NOTES: Increasing bedroom                                                                                                                                                                                                                                                                                                                 |
| Telephone 970 433 - 2875                                                                                                                                                                                                                                                                                                                                                                                                                                                                     | Sign by 4 x 15 addition                                                                                                                                                                                                                                                                                                                   |
| REQUIRED: One plot plan, on 8 1/2" x 11" paper, showing all ex                                                                                                                                                                                                                                                                                                                                                                                                                               | risting & proposed structure location(s), parking, setbacks to all n & width & all easements & rights-of-way which abut the parcel.                                                                                                                                                                                                       |
| THIS SECTION TO BE COMP                                                                                                                                                                                                                                                                                                                                                                                                                                                                      | LETED BY PLANNING STAFF                                                                                                                                                                                                                                                                                                                   |
| ZONE R4                                                                                                                                                                                                                                                                                                                                                                                                                                                                                      | Maximum coverage of lot by structures                                                                                                                                                                                                                                                                                                     |
| SETBACKS: Front 20/25 from property line (PL)                                                                                                                                                                                                                                                                                                                                                                                                                                                | Permanent Foundation Required: YES NO                                                                                                                                                                                                                                                                                                     |
| Side 7 3 from PL Rear 25 5 from PL                                                                                                                                                                                                                                                                                                                                                                                                                                                           | Floodplain Certificate Required: YESNO                                                                                                                                                                                                                                                                                                    |
|                                                                                                                                                                                                                                                                                                                                                                                                                                                                                              |                                                                                                                                                                                                                                                                                                                                           |
| Maximum Height of Structure(s)3 <b>S</b> '                                                                                                                                                                                                                                                                                                                                                                                                                                                   | Parking Requirement                                                                                                                                                                                                                                                                                                                       |
| Maximum Height of Structure(s) S                                                                                                                                                                                                                                                                                                                                                                                                                                                             | Parking Requirement                                                                                                                                                                                                                                                                                                                       |
| Voting District Driveway Location Approval (Engineer's Initials)  Modifications to this Planning Clearance must be approved,                                                                                                                                                                                                                                                                                                                                                                 | Special Conditions in writing, by the Public Works & Planning Department. The ntil a final inspection has been completed and a Certificate of                                                                                                                                                                                             |
| Voting District Driveway Location Approval(Engineer's Initials)  Modifications to this Planning Clearance must be approved, structure authorized by this application cannot be occupied u Occupancy has been issued, if applicable, by the Building De I hereby acknowledge that I have read this application and the ordinances, laws, regulations or restrictions which apply to the action, which may include but not necessarily be limited to not                                       | Special Conditionsin writing, by the Public Works & Planning Department. The ntil a final inspection has been completed and a Certificate of partment.  information is correct; I agree to comply with any and all codes, project. I understand that failure to comply shall result in legal n-use of the building(s).                    |
| Voting District Driveway Location Approval(Engineer's Initials)  Modifications to this Planning Clearance must be approved, structure authorized by this application cannot be occupied u Occupancy has been issued, if applicable, by the Building De I hereby acknowledge that I have read this application and the ordinances, laws, regulations or restrictions which apply to the action, which may include but not necessarily be limited to not Applicant Signature                   | Special Conditions                                                                                                                                                                                                                                                                                                                        |
| Voting District Driveway Location Approval(Engineer's Initials)  Modifications to this Planning Clearance must be approved, structure authorized by this application cannot be occupied u Occupancy has been issued, if applicable, by the Building De I hereby acknowledge that I have read this application and the ordinances, laws, regulations or restrictions which apply to the action, which may include but not necessarily be limited to not Applicant Signature Planning Approval | in writing, by the Public Works & Planning Department. The ntil a final inspection has been completed and a Certificate of partment.  information is correct; I agree to comply with any and all codes, project. I understand that failure to comply shall result in legal n-use of the building(s).  Date OS - 22 - OS  Date S / 22 / OS |
| Voting District Driveway Location Approval(Engineer's Initials)  Modifications to this Planning Clearance must be approved, structure authorized by this application cannot be occupied u Occupancy has been issued, if applicable, by the Building De I hereby acknowledge that I have read this application and the ordinances, laws, regulations or restrictions which apply to the action, which may include but not necessarily be limited to not Applicant Signature                   | in writing, by the Public Works & Planning Department. The ntil a final inspection has been completed and a Certificate of partment.  information is correct; I agree to comply with any and all codes, project. I understand that failure to comply shall result in legal n-use of the building(s).  Date OS-22-OS  Date S/22/OS         |

(Pink: Building Department)

THAT IT IS NOT A LAND SURVEY PLAT OR IMPROVEMENT SURVEY PLAT, AND THAT IT IS NOT TO BE RELIED UPON FOR THE ESTABLISHMENT OF FENCE, BUILDING OR OTHER FUTURE IMPROVEMENT LINES. I FURTHER CERTIFY THE IMPROVEMENTS ON THE ABOVE DESCRIBED PARCEL ON THIS DATE, 8/19/08 except utility connections, are entirely within the Boundaries of the parcel, except as shown, that there are no encroachments upon the described premises by improvements on any adjoining premises, except as indicated, and that there is no evidence or sign of any easement crossing or burdening any part of said parcel, except as