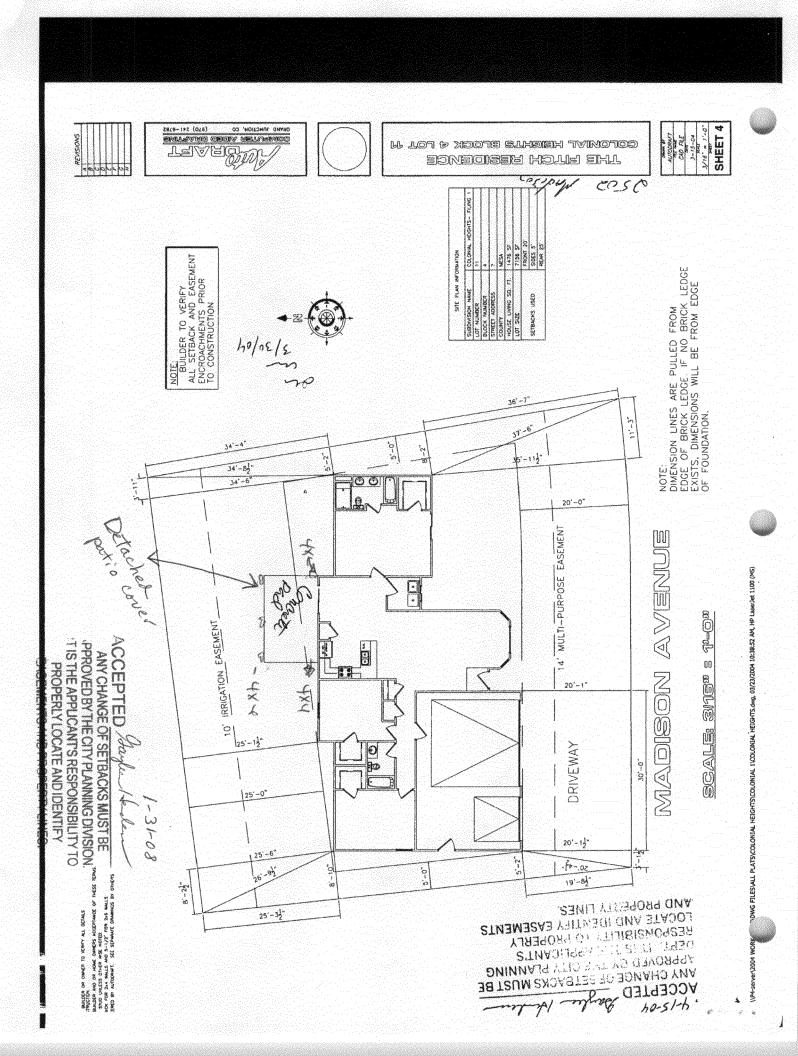

| FEE\$ 10.00 PLANNING                                                                                                                                                     |                                                                                                                                                                                                     |
|--------------------------------------------------------------------------------------------------------------------------------------------------------------------------|-----------------------------------------------------------------------------------------------------------------------------------------------------------------------------------------------------|
|                                                                                                                                                                          | ial and Accessory Structures) $\sqrt{2}$                                                                                                                                                            |
| SIF\$ φ                                                                                                                                                                  | velopment Department                                                                                                                                                                                |
| Building Address 3503 MADisc                                                                                                                                             | No. of Existing Bldgs No. Proposed                                                                                                                                                                  |
| Parcel No. <u>2945-032-90-011</u>                                                                                                                                        | Sq. Ft. of Existing Bldgs <u>206ら</u> \ Sq. Ft. Proposed                                                                                                                                            |
| Subdivision Colon. Marsh                                                                                                                                                 | Sq. Ft. of Lot / Parcel                                                                                                                                                                             |
| Filing Block Lot                                                                                                                                                         | Sq. Ft. Coverage of Lot by Structures & Impervious Surface (Total Existing & Proposed)                                                                                                              |
| OWNER INFORMATION:                                                                                                                                                       | Height of Proposed Structure                                                                                                                                                                        |
| Name TORRY Fitch<br>Address 2502 MUD: Son                                                                                                                                | DESCRIPTION OF WORK & INTENDED USE:<br>New Single Family Home (*check type below)<br>Interior Remodel<br>Other (please specify): $D \times t_{A} \subset t_{S} \\ R + T_{C} \subset t_{S} $         |
| City/State/Zip GRWND Tet                                                                                                                                                 | $X$ Other (please specify): $X \times tn c + c $ $Y + 1 \cdot c $ (c) is                                                                                                                            |
|                                                                                                                                                                          | *TYPE OF HOME PROPOSED:                                                                                                                                                                             |
| Name Robert Bass                                                                                                                                                         | Site Built Manufactured Home (UBC)                                                                                                                                                                  |
|                                                                                                                                                                          | / Manufactured Home (HUD)<br>Other (please specify):                                                                                                                                                |
| Address 1111 BLACKR. 2527                                                                                                                                                |                                                                                                                                                                                                     |
| City/State/Zip FRU. tvA, Co EIS                                                                                                                                          | 2 NOTES:                                                                                                                                                                                            |
| Telephone 970 - 858 6544                                                                                                                                                 | ٢                                                                                                                                                                                                   |
|                                                                                                                                                                          | wing all existing & proposed structure location(s), parking, setbacks to all                                                                                                                        |
|                                                                                                                                                                          | ay location & width & all easements & rights-of-way which abut the parcel.<br>BY COMMUNITY DEVELOPMENT DEPARTMENT STAFF                                                                             |
| ZONE R-5                                                                                                                                                                 | Maximum coverage of lot by structures6096                                                                                                                                                           |
|                                                                                                                                                                          | Maximum coverage of lot by structures                                                                                                                                                               |
| SETBACKS: Front $\frac{20'/25'}{25'}$ from property line (PL<br>Side $\frac{5'/3'}{5'}$ from PL Rear $\frac{25'/5'}{5'}$ from                                            | _) Permanent Foundation Required: YESNO                                                                                                                                                             |
| Side $\frac{5}{3}$ from PL Rear $\frac{25}{5}$ from                                                                                                                      | m PL Parking Requirement                                                                                                                                                                            |
| Maximum Height of Structure(s)35 '                                                                                                                                       | Special Conditions                                                                                                                                                                                  |
| Voting District Driveway<br>Location Approval(Engine                                                                                                                     | Detached patio cover                                                                                                                                                                                |
| structure authorized by this application cannot be of                                                                                                                    | pproved, in writing, by the Community Development Department. The ccupied until a final inspection has been completed and a Certificate of uilding Department (Section 305, Uniform Building Code). |
|                                                                                                                                                                          | n and the information is correct; I agree to comply with any and all codes,                                                                                                                         |
| I hereby acknowledge that I have read this application<br>ordinances, laws, regulations or restrictions which ap<br>action, which may include but not necessarily be lim | ited to non-use of the building(s).                                                                                                                                                                 |
| ordinances, laws, regulations or restrictions which ap                                                                                                                   | ited to non-use of the building(s).                                                                                                                                                                 |
| ordinances, laws, regulations or restrictions which ap<br>action, which may include but not necessarily be lim<br>Applicant Signature                                    | ited to non-use of the building(s).                                                                                                                                                                 |
| ordinances, laws, regulations or restrictions which an action, which may include but not necessarily be lim                                                              | bited to non-use of the building(s).<br>Date $1-31-08$<br>Date $1-31-08$                                                                                                                            |
| ordinances, laws, regulations or restrictions which ap<br>action, which may include but not necessarily be lim<br>Applicant Signature                                    | Date $1-31-08$<br>Date $1-31-08$                                                                                                                                                                    |