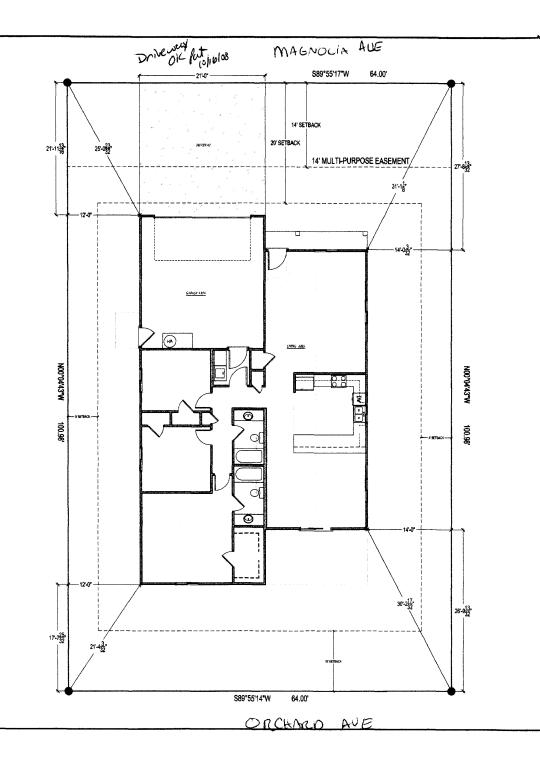

## **Public Works & Planning Department**

| Building Address 2905 Magnolia                                                                             | No. of Existing Bldgs No. Proposed İ                                                                                                 |
|------------------------------------------------------------------------------------------------------------|--------------------------------------------------------------------------------------------------------------------------------------|
| Parcel No. 2943 - 082 - 53 - 002                                                                           | Sq. Ft. of Existing Bldgs Sq. Ft. Proposed <u>2079.39</u>                                                                            |
| Subdivision Arbors filing                                                                                  | Sq. Ft. of Lot / Parcel                                                                                                              |
| Filing Block Lot                                                                                           | Sq. Ft. Coverage of Lot by Structures & Impervious Surface (Total Existing & Proposed) 2076.39                                       |
| OWNER INFORMATION:                                                                                         | (Total Existing & Proposed) 2075.35 32.  Height of Proposed Structure 17 10                                                          |
| Name Soushine I construction & Dev                                                                         | DESCRIPTION OF WORK & INTENDED USE:                                                                                                  |
| Address 2350 G Road                                                                                        | New Single Family Home (*check type below) Interior Remodel Addition                                                                 |
| City / State / Zip Cn J Co 81505                                                                           | Other (please specify):                                                                                                              |
| APPLICANT INFORMATION:                                                                                     | *TYPE OF HOME PROPOSED:                                                                                                              |
| Name Sundance properties Inc                                                                               | Site Built                                                                                                                           |
| Address 2350 G Road                                                                                        |                                                                                                                                      |
| City / State / Zip GJ Co 5/505                                                                             | NOTES:                                                                                                                               |
| Telephone $255 - 8653$ (Greg × 133)                                                                        |                                                                                                                                      |
|                                                                                                            | xisting & proposed structure location(s), parking, setbacks to all in & width & all easements & rights-of-way which abut the parcel. |
|                                                                                                            |                                                                                                                                      |
| THIS SECTION TO BE COMP                                                                                    | LETED BY PLANNING STAFF                                                                                                              |
| ZONE                                                                                                       | Maximum coverage of lot by structures                                                                                                |
| $\wedge \wedge$                                                                                            | <b>₩</b> 1_                                                                                                                          |
| ZONE                                                                                                       | Maximum coverage of lot by structures                                                                                                |
| SETBACKS: Front 15 from property line (PL)  Side 5 from PL Rear 10 from PL                                 | Maximum coverage of lot by structures                                                                                                |
| ZONE                                                                                                       | Maximum coverage of lot by structures                                                                                                |
| SETBACKS: Front 15 from property line (PL)  Side 5 from PL Rear 10 from PL  Maximum Height of Structure(s) | Maximum coverage of lot by structures                                                                                                |
| SETBACKS: Front                                                                                            | Maximum coverage of lot by structures                                                                                                |
| SETBACKS: Front                                                                                            | Maximum coverage of lot by structures                                                                                                |
| SETBACKS: Front                                                                                            | Maximum coverage of lot by structures                                                                                                |
| SETBACKS: Front                                                                                            | Maximum coverage of lot by structures                                                                                                |

| Arbors Subdivision |                 |
|--------------------|-----------------|
| FILING             | 1               |
| BLOCK              | 1               |
| LOT NUMBER         | 2               |
| LOT SIZE           | 6,463 sq. ft.   |
| LIVING AREA        | 1606.72 sq. ft. |
| GARAGE             | 471.66 sq. ft.  |
| TOTAL AREA         | 2078.38 sq. ft. |

2905 Magnolía Sonstine II: Artors Subdivision

Revisions

<sup>™</sup> ADT

10/3/08

70/3/08

SITE PLAN

C1