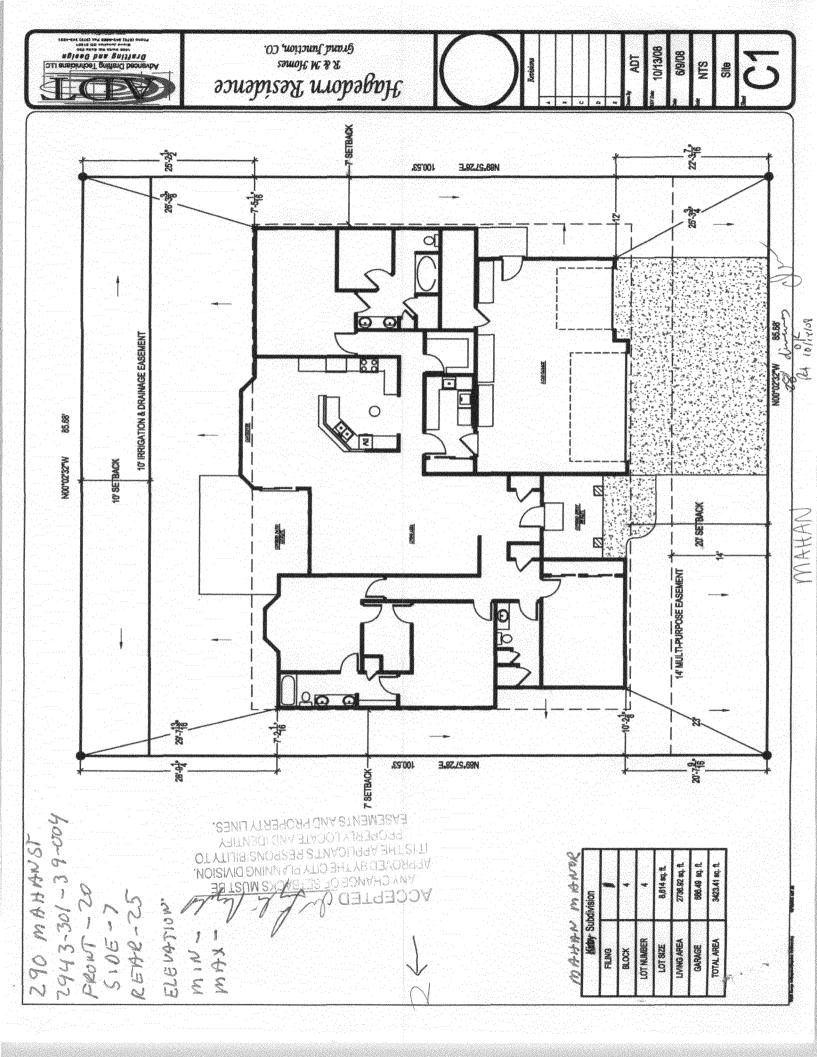

## **PLANNING CLEARANCE**

BLDG PERMIT NO.

(Single Family Residential and Accessory Structures)

**Public Works & Planning Department** 

| Building Address 290 MAHAN ST                                                                                                   | No. of Existing Bldgs No. Proposed /                                                                                                 |
|---------------------------------------------------------------------------------------------------------------------------------|--------------------------------------------------------------------------------------------------------------------------------------|
| Parcel No. 2943-301-39-004                                                                                                      | Sq. Ft. of Existing Bldgs Sq. Ft. Proposed 342                                                                                       |
| Subdivision MAHAN MANOR                                                                                                         | Sq. Ft. of Lot / Parcel 8614 7                                                                                                       |
| Filing Block Lot                                                                                                                | Sq. Ft. Coverage of Lot by Structures & Impervious Surface                                                                           |
| OWNER INFORMATION:                                                                                                              | (Total Existing & Proposed) 3423 The Height of Proposed Structure 721                                                                |
| Name STEVE ITAGEBORN                                                                                                            | DESCRIPTION OF WORK & INTENDED USE:                                                                                                  |
| Address 194 SAGO CT                                                                                                             | New Single Family Home (*check type below) Interior Remodel Addition                                                                 |
| City / State / Zip GJ CO 81503                                                                                                  | Other (please specify):                                                                                                              |
| APPLICANT INFORMATION:                                                                                                          | *TYPE OF HOME PROPOSED:                                                                                                              |
| Name R+m Homes                                                                                                                  | Site Built                                                                                                                           |
| Address 274 CRAWD OVERLOOKCT                                                                                                    | Other (please specify):                                                                                                              |
| City/State/Zip GT CO 81507                                                                                                      | NOTES: NEW RESIDENCE                                                                                                                 |
| Telephone                                                                                                                       |                                                                                                                                      |
| REQUIRED: One plot plan, on 8 1/2" x 11" paper, showing all exproperty lines, ingress/egress to the property, driveway location | tisting & proposed structure location(s), parking, setbacks to all n & width & all easements & rights-of-way which abut the parcel.  |
| THIS SECTION TO BE COMP                                                                                                         | LETED BY PLANNING STAFF                                                                                                              |
| zone <u>R4</u>                                                                                                                  | Maximum coverage of lot by structures                                                                                                |
| SETBACKS: Front 20 from property line (PL)                                                                                      | Permanent Foundation Required: YESNO                                                                                                 |
| Side 7 from PL Rear 25 from PL                                                                                                  | Floodplain Certificate Required: YESNO/                                                                                              |
| Maximum Height of Structure(s)                                                                                                  | Parking Requirement                                                                                                                  |
| Driveway                                                                                                                        | PAID                                                                                                                                 |
| Voting District Location Approval(Engineer's Initials)                                                                          | Special Conditions DEC 0 4 2008                                                                                                      |
|                                                                                                                                 | in writing, by the Public Works & Planning Department. The ntil a final inspection has been completed and a Certificate of partment. |
| ordinances, laws, regulations or restrictions which apply to the                                                                | information is correct; I agree to comply with any and all codes,                                                                    |
|                                                                                                                                 | project. I understand that failure to comply shall result in legal                                                                   |
| action, which may include but not necessarily be limited to no                                                                  | n-use of the building(s).                                                                                                            |
| Applicant Signature                                                                                                             | n-use of the building(s).  Date 10/14/08                                                                                             |
| Applicant Signature  Planning Approval  Jught Right                                                                             | Date 10/14/08  Date 10/14/05                                                                                                         |
| Applicant Signature  Planning Approval  Additional water and/or sewer tap fee(s) are required:  YES                             | Date 10/14/05  NO W/O No. W SD                                                                                                       |
| Applicant Signature  Planning Approval  Jught Right                                                                             | Date 10/14/05  Date 10/14/05  NO W/O No. O SD  Date 10/14/05                                                                         |