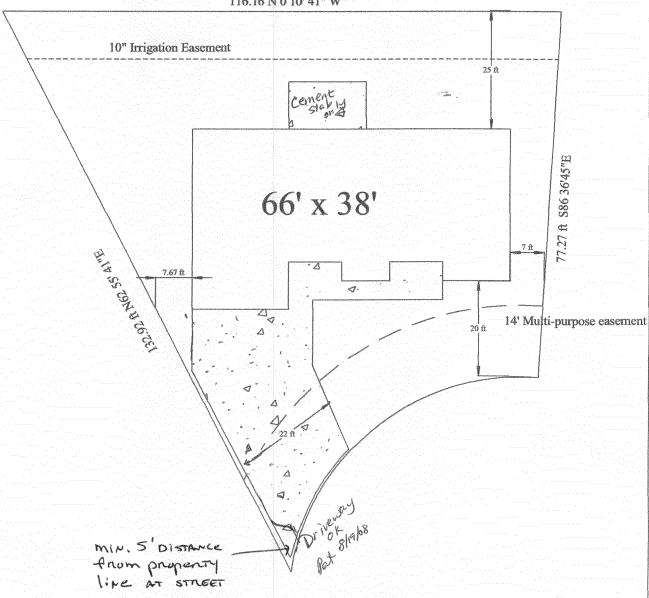

ACCEPTED POLICE RULES

ANY CHANGE OF SETBACKS MUST BE

APPROVED BY THE CITY PLANNING DIVISION.

T IS THE APPLICANT'S RESPONSIBILITY TO

PROPERLY LOCATE AND IDENTIFY

EASEMENTS AND DECLERTY LINES.

Lot Size = 8168 SF Impervious surfaces = 3,388 SF % Impervious surfaces = 42%

## 116.16 N 0 10' 41" W

Z

202 Meadow Point Ct Blk3 lot 6 Chipeta Heights Site Plan Scale 1"= 20'

E. Perry Construction, Inc 2177 Redcliff Cir. Grand Junction, CO 81503 (970) 245-6384