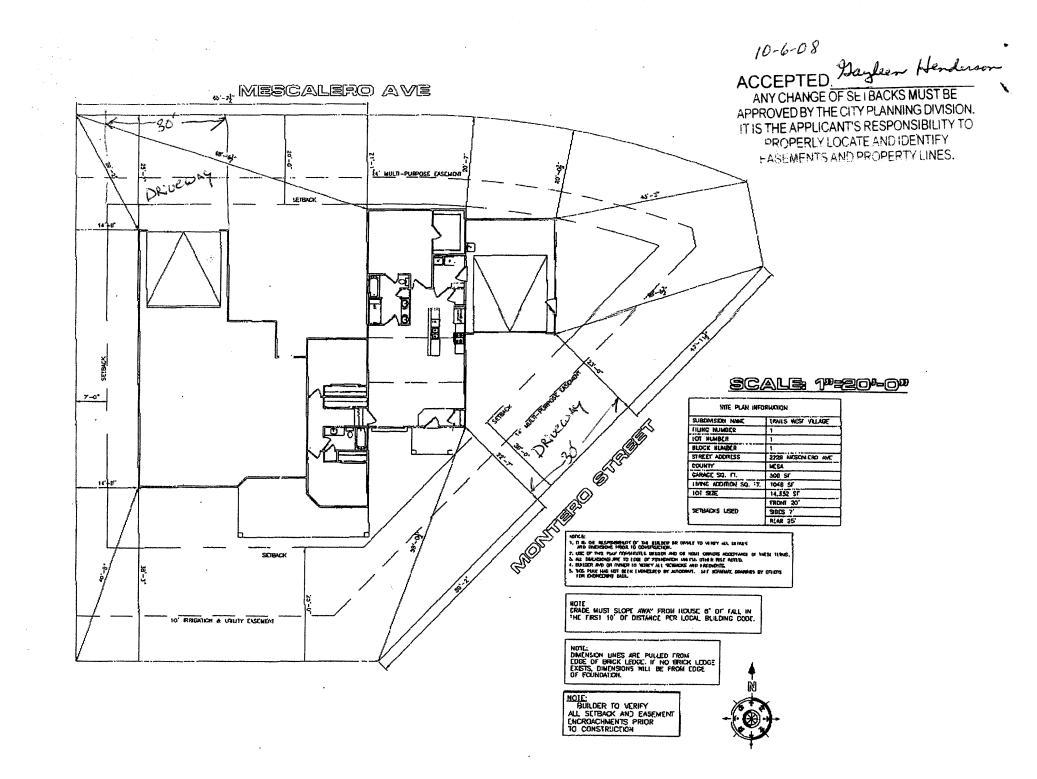

| FEE\$ \$ 10,00                                                                                                                                                                                                                                                                                                                                                               |                                                                                                                                                                                                                                                                                                                                      |
|------------------------------------------------------------------------------------------------------------------------------------------------------------------------------------------------------------------------------------------------------------------------------------------------------------------------------------------------------------------------------|--------------------------------------------------------------------------------------------------------------------------------------------------------------------------------------------------------------------------------------------------------------------------------------------------------------------------------------|
| TCP\$                                                                                                                                                                                                                                                                                                                                                                        |                                                                                                                                                                                                                                                                                                                                      |
| SIF \$                                                                                                                                                                                                                                                                                                                                                                       | (Single Family Residential and Accessory Structures)<br><u>Community Development Department</u><br>71782-15712                                                                                                                                                                                                                       |
|                                                                                                                                                                                                                                                                                                                                                                              |                                                                                                                                                                                                                                                                                                                                      |
| -                                                                                                                                                                                                                                                                                                                                                                            | 2229 Mescaler O Abano. of Existing Bldgs No. Proposed                                                                                                                                                                                                                                                                                |
| Parcel No. 2943                                                                                                                                                                                                                                                                                                                                                              | 5-183-04-008 Sq. Ft. of Existing Bldgs <u>1642</u> Sq. Ft. Proposed <u>1045</u>                                                                                                                                                                                                                                                      |
| Subdivision                                                                                                                                                                                                                                                                                                                                                                  | Ails West Sq. Ft. of Lot / Parcel4332                                                                                                                                                                                                                                                                                                |
| Filing                                                                                                                                                                                                                                                                                                                                                                       | Block Lot Sq. Ft. Coverage of Lot by Structures & Impervious Surface<br>(Total Existing & Proposed) 7337                                                                                                                                                                                                                             |
|                                                                                                                                                                                                                                                                                                                                                                              | ION: Height of Proposed Structure                                                                                                                                                                                                                                                                                                    |
| Name BRie                                                                                                                                                                                                                                                                                                                                                                    | Alison Arcura DESCRIPTION OF WORK & INTENDED USE:                                                                                                                                                                                                                                                                                    |
| Address 222                                                                                                                                                                                                                                                                                                                                                                  | Meschere Ave Interior Remodel Addition                                                                                                                                                                                                                                                                                               |
| City / State / Zip                                                                                                                                                                                                                                                                                                                                                           | ST. CO 8/503 Other (please specify):                                                                                                                                                                                                                                                                                                 |
|                                                                                                                                                                                                                                                                                                                                                                              |                                                                                                                                                                                                                                                                                                                                      |
| Name Koo                                                                                                                                                                                                                                                                                                                                                                     | S Censt, The X Site Built Manufactured Home (UBC)<br>Manufactured Home (HUD)                                                                                                                                                                                                                                                         |
| Address <u>P.O.</u>                                                                                                                                                                                                                                                                                                                                                          | Box 4350 Other (please specify):                                                                                                                                                                                                                                                                                                     |
| City / State / Zip                                                                                                                                                                                                                                                                                                                                                           | J. CO 8/502 NOTES: New Addation                                                                                                                                                                                                                                                                                                      |
| Telephone                                                                                                                                                                                                                                                                                                                                                                    | 42-8779                                                                                                                                                                                                                                                                                                                              |
|                                                                                                                                                                                                                                                                                                                                                                              |                                                                                                                                                                                                                                                                                                                                      |
|                                                                                                                                                                                                                                                                                                                                                                              | olan, on 8 1/2" x 11" paper, showing all existing & proposed structure location(s), parking, setbacks to all<br>/legress to the property, driveway location & width & all easements & rights-of-way which abut the parcel.                                                                                                           |
| property lines, ingress                                                                                                                                                                                                                                                                                                                                                      |                                                                                                                                                                                                                                                                                                                                      |
| property lines, ingress                                                                                                                                                                                                                                                                                                                                                      | legress to the property, driveway location & width & all easements & rights-of-way which abut the parcel.                                                                                                                                                                                                                            |
| property lines, ingress                                                                                                                                                                                                                                                                                                                                                      | Independent of the property, driveway location & width & all easements & rights-of-way which abut the parcel.    CTION TO BE COMPLETED BY COMMUNITY DEVELOPMENT DEPARTMENT STAFF    Maximum coverage of lot by structures                                                                                                            |
| property lines, ingress<br>THIS SEC<br>ZONE <u><i>R</i>-4</u><br>SETBACKS: Front <u></u><br>Side <u>7</u> from                                                                                                                                                                                                                                                               | Image: Property, driveway location & width & all easements & rights-of-way which abut the parcel.    CTION TO BE COMPLETED BY COMMUNITY DEVELOPMENT DEPARTMENT STAFF    Maximum coverage of lot by structures    20'  from property line (PL)    Permanent Foundation Required: YES  NO    PL  Rear    25'  from Parking Requirement |
| property lines, ingress<br>THIS SEC<br>ZONE <u><i>R</i>-4</u><br>SETBACKS: Front <u></u><br>Side <u>7</u> from                                                                                                                                                                                                                                                               | Image: Property, driveway location & width & all easements & rights-of-way which abut the parcel.    CTION TO BE COMPLETED BY COMMUNITY DEVELOPMENT DEPARTMENT STAFF    Maximum coverage of lot by structures    20'  from property line (PL)    Permanent Foundation Required: YES  NO    PL  Rear    25'  from Parking Requirement |
| property lines, ingress<br>THIS SEC<br>ZONE $\mathcal{R}$ - 4<br>SETBACKS: Front $\mathcal{L}$<br>Side $7'$ from<br>Maximum Height of S                                                                                                                                                                                                                                      | Integress to the property, driveway location & width & all easements & rights-of-way which abut the parcel.    CTION TO BE COMPLETED BY COMMUNITY DEVELOPMENT DEPARTMENT STAFF                                                                                                                                                       |
| property lines, ingress<br>THIS SEC<br>ZONE <u><i>R</i>-4</u><br>SETBACKS: Front <u></u><br>Side <u>7</u> from                                                                                                                                                                                                                                                               | Idegress to the property, driveway location & width & all easements & rights-of-way which abut the parcel.    CTION TO BE COMPLETED BY COMMUNITY DEVELOPMENT DEPARTMENT STAFF                                                                                                                                                        |
| property lines, ingress<br>THIS SEC<br>ZONE <u><i>R</i>-4</u><br>SETBACKS: Front <u></u><br>Side <u>7'</u> from<br>Maximum Height of S<br>Voting District<br>Modifications to this F<br>structure authorized b                                                                                                                                                               | Integress to the property, driveway location & width & all easements & rights-of-way which abut the parcel.    CTION TO BE COMPLETED BY COMMUNITY DEVELOPMENT DEPARTMENT STAFF                                                                                                                                                       |
| property lines, ingress    THIS SEC    ZONE $\mathcal{R}$ - $\mathcal{4}$ SETBACKS: Front $\mathcal{R}$ Side $\mathcal{7}'$ from    Maximum Height of S    Voting District    Modifications to this F    structure authorized b    Occupancy has been    I hereby acknowledge    ordinances, laws, regular                                                                   | Integress to the property, driveway location & width & all easements & rights-of-way which abut the parcel.    CTION TO BE COMPLETED BY COMMUNITY DEVELOPMENT DEPARTMENT STAFF                                                                                                                                                       |
| property lines, ingress    THIS SEC    ZONE $\mathcal{R}$ - $\mathcal{4}$ SETBACKS: Front $\mathcal{R}$ Side $\mathcal{7}'$ from    Maximum Height of S    Voting District    Modifications to this F    structure authorized b    Occupancy has been    I hereby acknowledge    ordinances, laws, regular                                                                   | Integress to the property, driveway location & width & all easements & rights-of-way which abut the parcel.    CTION TO BE COMPLETED BY COMMUNITY DEVELOPMENT DEPARTMENT STAFF                                                                                                                                                       |
| property lines, ingress    THIS SEC    ZONE $\mathcal{R}$ - $\mathcal{4}$ SETBACKS: Front $\mathcal{A}$ Side $\mathcal{7}'$ from    Maximum Height of S    Voting District    Modifications to this F    structure authorized b    Occupancy has been    I hereby acknowledge    ordinances, laws, regulaction, which may inclusion                                          | Integress to the property, driveway location & width & all easements & rights-of-way which abut the parcel.    CTION TO BE COMPLETED BY COMMUNITY DEVELOPMENT DEPARTMENT STAFF                                                                                                                                                       |
| property lines, ingress    THIS SEC    ZONE $\mathcal{R}$ - $\mathcal{4}$ SETBACKS: Front $\mathcal{I}$ Side $\mathcal{7}'$ from    Maximum Height of S    Voting District    Modifications to this F    structure authorized b    Occupancy has been    I hereby acknowledge    ordinances, laws, regulaction, which may incl    Applicant Signature    Department Approval | Integress to the property, driveway location & width & all easements & rights-of-way which abut the parcel.    CTION TO BE COMPLETED BY COMMUNITY DEVELOPMENT DEPARTMENT STAFF                                                                                                                                                       |
| property lines, ingress    THIS SEC    ZONE $\mathcal{R}$ - $\mathcal{4}$ SETBACKS: Front $\mathcal{I}$ Side $\mathcal{7}'$ from    Maximum Height of S    Voting District    Modifications to this F    structure authorized b    Occupancy has been    I hereby acknowledge    ordinances, laws, regulaction, which may incl    Applicant Signature    Department Approval | Integress to the property, driveway location & width & all easements & rights-of-way which abut the parcel.    CTION TO BE COMPLETED BY COMMUNITY DEVELOPMENT DEPARTMENT STAFF                                                                                                                                                       |