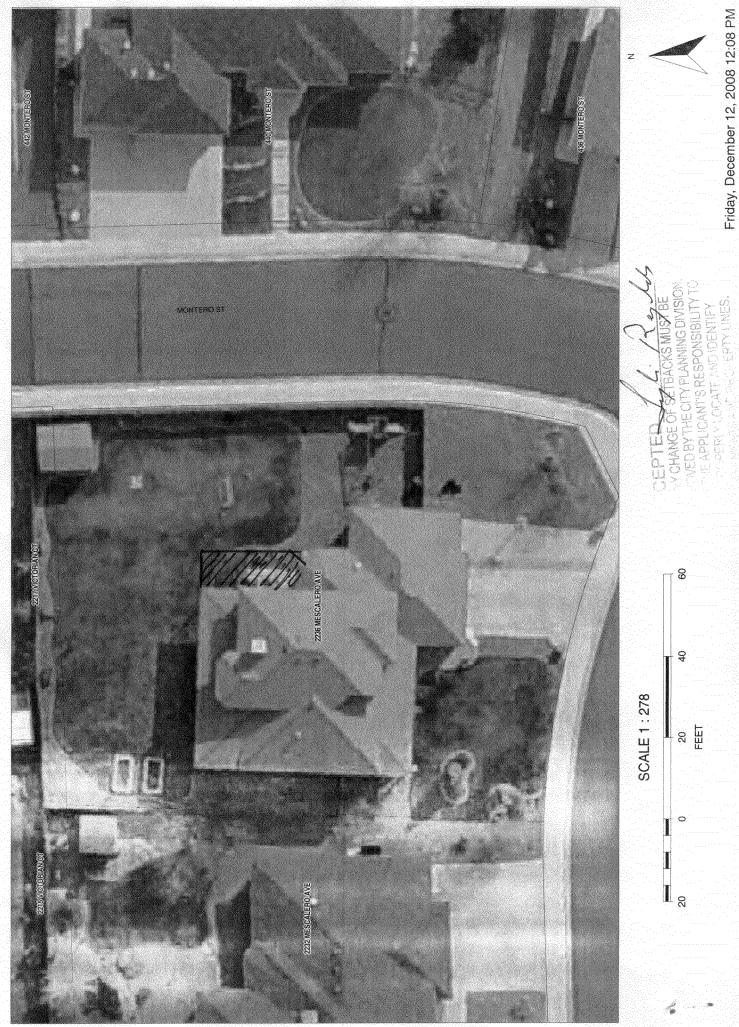

| ·                                                                                                                                                                                                                                                                                                                                                            |                                       |                                                                                                                           | M                        |
|--------------------------------------------------------------------------------------------------------------------------------------------------------------------------------------------------------------------------------------------------------------------------------------------------------------------------------------------------------------|---------------------------------------|---------------------------------------------------------------------------------------------------------------------------|--------------------------|
| FEE\$ 10                                                                                                                                                                                                                                                                                                                                                     | PLANNING CLEA                         | RANCE                                                                                                                     | BLDG PERMIT NO.          |
| TCP \$                                                                                                                                                                                                                                                                                                                                                       | (Single Family Residential and Ac     | <b>.</b>                                                                                                                  | 2.546                    |
| SIF \$                                                                                                                                                                                                                                                                                                                                                       | Public Works & Plannin                | <u>g Department</u>                                                                                                       | 103191-21546             |
| Building Address Z                                                                                                                                                                                                                                                                                                                                           | 236 MESALERO AVE                      | No. of Existing Bldgs                                                                                                     | <b>Z</b> No. Proposed    |
| Parcel No. 2945-183-63-009                                                                                                                                                                                                                                                                                                                                   |                                       | Sq. Ft. of Existing Bldgs 2000 Sq. Ft. Proposed 225                                                                       |                          |
| Subdivision Thirs west                                                                                                                                                                                                                                                                                                                                       |                                       | Sq. Ft. of Lot / Parcel 12, 414                                                                                           |                          |
| Filing Block Lot                                                                                                                                                                                                                                                                                                                                             |                                       | Sq. Ft. Coverage of Lot by Structures & Impervious Surface 3,137<br>(Total Existing & Proposed) Dave 513, 2000 1225 + 100 |                          |
| OWNER INFORMATION:                                                                                                                                                                                                                                                                                                                                           |                                       | Height of Proposed Structure                                                                                              |                          |
| Name ALIAN LAMAR                                                                                                                                                                                                                                                                                                                                             |                                       | DESCRIPTION OF WORK & INTENDED USE:                                                                                       |                          |
| Address ZZ36 MZCAL-RDAL                                                                                                                                                                                                                                                                                                                                      |                                       | New Single Family Home (*check type below)   Interior Remodel   Addition                                                  |                          |
| City/State/Zip GJ CO 81507                                                                                                                                                                                                                                                                                                                                   |                                       | Other (please specify):                                                                                                   |                          |
| APPLICANT INFORMATION:                                                                                                                                                                                                                                                                                                                                       |                                       | *TYPE OF HOME PROPOSED:<br>Site Built Manufactured Home (UBC)<br>Manufactured Home (HUD)                                  |                          |
| Name <u>SAME</u> DEC 12 2008                                                                                                                                                                                                                                                                                                                                 |                                       |                                                                                                                           |                          |
| Address                                                                                                                                                                                                                                                                                                                                                      |                                       |                                                                                                                           | ecify):                  |
| City / State / Zip                                                                                                                                                                                                                                                                                                                                           |                                       | NOTES: Desig                                                                                                              | N control Committee      |
| City/State/Zip NOTES: Design control Committee<br>TelephoneZ48-0735Approver Regumes                                                                                                                                                                                                                                                                          |                                       |                                                                                                                           |                          |
| REQUIRED: One plot plan, on 8 1/2" x 11" paper, showing all existing & proposed structure location(s), parking, setbacks to all property lines, ingress/egress to the property, driveway location & width & all easements & rights-of-way which abut the parcel.                                                                                             |                                       |                                                                                                                           |                          |
|                                                                                                                                                                                                                                                                                                                                                              | THIS SECTION TO BE COMP               |                                                                                                                           |                          |
| ZONE R-4                                                                                                                                                                                                                                                                                                                                                     |                                       | Maximum coverage of lot by structures $352$ .                                                                             |                          |
| SETBACKS: Front from property line (PL)                                                                                                                                                                                                                                                                                                                      |                                       | Permanent Foundation Required: YESNO                                                                                      |                          |
| Side from PL Rear from PL                                                                                                                                                                                                                                                                                                                                    |                                       | Floodplain Certificate Required: YESNO                                                                                    |                          |
| Maximum Height of Structure(s)                                                                                                                                                                                                                                                                                                                               |                                       | Parking Requirement                                                                                                       |                          |
| Driveway<br>Voting District Location Approval S<br>(Engineer's Initials)                                                                                                                                                                                                                                                                                     |                                       | Special Conditions                                                                                                        |                          |
| Modifications to this Planning Clearance must be approved, in writing, by the Public Works & Planning Department. The structure authorized by this application cannot be occupied until a final inspection has been completed and a Certificate of Occupancy has been issued, if applicable, by the Building Department.                                     |                                       |                                                                                                                           |                          |
| I hereby acknowledge that I have read this application and the information is correct; I agree to comply with any and all codes, ordinances, laws, regulations or restrictions which apply to the project. I understand that failure to comply shall result in legal action, which may include but not necessarily be limited to non-use of the building(s). |                                       |                                                                                                                           |                          |
| Applicant Signature Date Date 12-12-08                                                                                                                                                                                                                                                                                                                       |                                       |                                                                                                                           |                          |
| Planning Approval Judi Rayalds Date 12-12-08                                                                                                                                                                                                                                                                                                                 |                                       |                                                                                                                           |                          |
| Additional water and/o                                                                                                                                                                                                                                                                                                                                       | or sewer tap fee(s) are required: YES | s NOX W                                                                                                                   | 10 No. Nowate cr senere. |
| Utility Accounting                                                                                                                                                                                                                                                                                                                                           | () ha                                 | G Date                                                                                                                    | 12-112-108               |