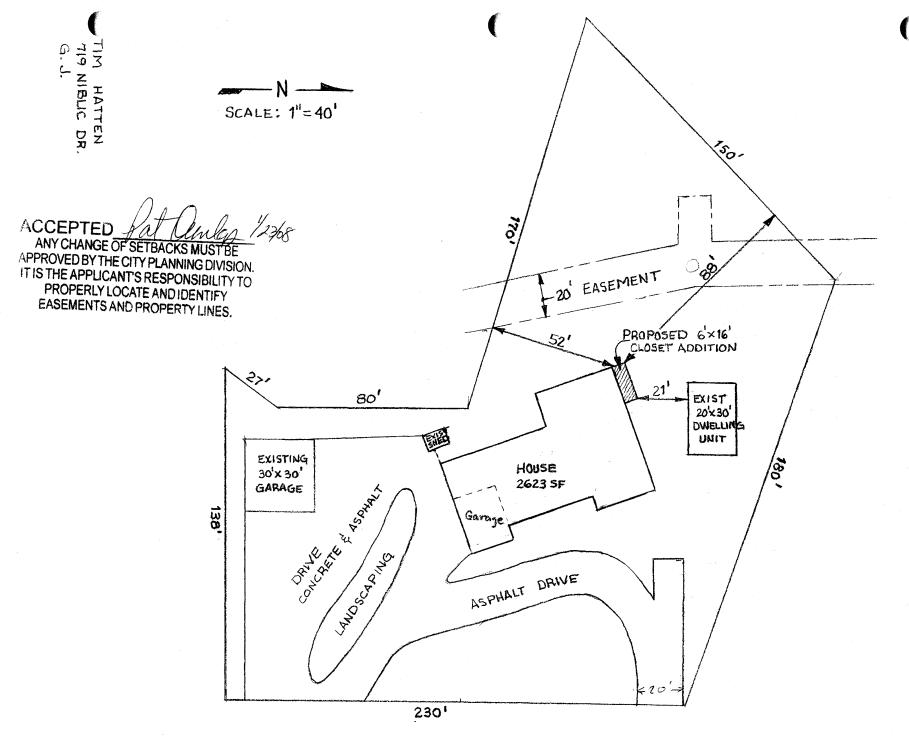

## **Community Development Department**

| Building Address                                                                                                                                                                                                                                                                                                                                                                                                                                                                                                                                                                                                 | No. of Existing Bldgs3 No. Proposed3                                                                   |
|------------------------------------------------------------------------------------------------------------------------------------------------------------------------------------------------------------------------------------------------------------------------------------------------------------------------------------------------------------------------------------------------------------------------------------------------------------------------------------------------------------------------------------------------------------------------------------------------------------------|--------------------------------------------------------------------------------------------------------|
| Parcel No. 2701 - 364 - 08 - 003                                                                                                                                                                                                                                                                                                                                                                                                                                                                                                                                                                                 | Sq. Ft. of Existing Bldgs <u>5204</u> Sq. Ft. Proposed <u>5204</u>                                     |
| Subdivision PARTEE HGTS.                                                                                                                                                                                                                                                                                                                                                                                                                                                                                                                                                                                         | Sq. Ft. of Lot / Parcel45,857                                                                          |
| Filling Block <u>8</u> Lot <u>2 \( \xi \) 3</u>                                                                                                                                                                                                                                                                                                                                                                                                                                                                                                                                                                  | Sq. Ft. Coverage of Lot by Structures & Impervious Surface                                             |
| OWNER INFORMATION:                                                                                                                                                                                                                                                                                                                                                                                                                                                                                                                                                                                               | (Total Existing & Proposed) 17,900  Height of Proposed Structure 14                                    |
| NameTIM HATTEN                                                                                                                                                                                                                                                                                                                                                                                                                                                                                                                                                                                                   | DESCRIPTION OF WORK & INTENDED USE:                                                                    |
| Address                                                                                                                                                                                                                                                                                                                                                                                                                                                                                                                                                                                                          | New Single Family Home (*check type below) Interior Remodel Addition                                   |
| City / State / Zip G. J., CO 81506                                                                                                                                                                                                                                                                                                                                                                                                                                                                                                                                                                               | Other (please specify):                                                                                |
| APPLICANT INFORMATION:                                                                                                                                                                                                                                                                                                                                                                                                                                                                                                                                                                                           | *TYPE OF HOME PROPOSED:                                                                                |
| Name MOR STORAGE SALES                                                                                                                                                                                                                                                                                                                                                                                                                                                                                                                                                                                           | Site Built Manufactured Home (UBC) Manufactured Home (HUD)                                             |
| Address3010                                                                                                                                                                                                                                                                                                                                                                                                                                                                                                                                                                                                      | Other (please specify):                                                                                |
| City / State / Zip G.J., CO 81504 N                                                                                                                                                                                                                                                                                                                                                                                                                                                                                                                                                                              | OTES: 6 x 16 CLOSET ADDITION                                                                           |
| Telephone254 - O460                                                                                                                                                                                                                                                                                                                                                                                                                                                                                                                                                                                              |                                                                                                        |
|                                                                                                                                                                                                                                                                                                                                                                                                                                                                                                                                                                                                                  | existing & proposed structure location(s), parking, setbacks to all                                    |
| property lines, ingressiegress to the property, griveway location                                                                                                                                                                                                                                                                                                                                                                                                                                                                                                                                                | on & width & all easements & rights-of-wav which abut the parcel.                                      |
|                                                                                                                                                                                                                                                                                                                                                                                                                                                                                                                                                                                                                  | on & width & all easements & rights-of-way which abut the parcel.  MUNITY DEVELOPMENT DEPARTMENT STAFF |
|                                                                                                                                                                                                                                                                                                                                                                                                                                                                                                                                                                                                                  |                                                                                                        |
| THIS SECTION TO BE COMPLETED BY COM                                                                                                                                                                                                                                                                                                                                                                                                                                                                                                                                                                              | MUNITY DEVELOPMENT DEPARTMENT STAFF                                                                    |
| THIS SECTION TO BE COMPLETED BY COM                                                                                                                                                                                                                                                                                                                                                                                                                                                                                                                                                                              | MUNITY DEVELOPMENT DEPARTMENT STAFF  Maximum coverage of lot by structures                             |
| THIS SECTION TO BE COMPLETED BY COM  ZONE                                                                                                                                                                                                                                                                                                                                                                                                                                                                                                                                                                        | MUNITY DEVELOPMENT DEPARTMENT STAFF  Maximum coverage of lot by structures                             |
| THIS SECTION TO BE COMPLETED BY COM  ZONE                                                                                                                                                                                                                                                                                                                                                                                                                                                                                                                                                                        | MUNITY DEVELOPMENT DEPARTMENT STAFF  Maximum coverage of lot by structures                             |
| THIS SECTION TO BE COMPLETED BY COM  ZONE                                                                                                                                                                                                                                                                                                                                                                                                                                                                                                                                                                        | MUNITY DEVELOPMENT DEPARTMENT STAFF  Maximum coverage of lot by structures                             |
| THIS SECTION TO BE COMPLETED BY COM  ZONE  SETBACKS: Front                                                                                                                                                                                                                                                                                                                                                                                                                                                                                                                                                       | MUNITY DEVELOPMENT DEPARTMENT STAFF  Maximum coverage of lot by structures                             |
| THIS SECTION TO BE COMPLETED BY COM  ZONE                                                                                                                                                                                                                                                                                                                                                                                                                                                                                                                                                                        | MUNITY DEVELOPMENT DEPARTMENT STAFF  Maximum coverage of lot by structures                             |
| THIS SECTION TO BE COMPLETED BY COM  ZONE  SETBACKS: Front O from property line (PL)  Side from PL Rear O from PL  Maximum Height of Structure(s)  Driveway Location Approval (Engineer's Initials)  Modifications to this Planning Clearance must be approved structure authorized by this application cannot be occupied Occupancy has been issued, if applicable, by the Building D  I hereby acknowledge that I have read this application and the ordinances, laws, regulations or restrictions which apply to the                                                                                          | MUNITY DEVELOPMENT DEPARTMENT STAFF  Maximum coverage of lot by structures                             |
| THIS SECTION TO BE COMPLETED BY COM  ZONE  SETBACKS: Front O from property line (PL)  Side from PL Rear O from PL  Maximum Height of Structure(s)  Driveway  Voting District Driveway  Location Approval (Engineer's Initials)  Modifications to this Planning Clearance must be approved structure authorized by this application cannot be occupied Occupancy has been issued, if applicable, by the Building D  I hereby acknowledge that I have read this application and the ordinances, laws, regulations or restrictions which apply to the action, which may include but not necessarily be limited to n | MUNITY DEVELOPMENT DEPARTMENT STAFF  Maximum coverage of lot by structures                             |
| THIS SECTION TO BE COMPLETED BY COM  ZONE  SETBACKS: Front                                                                                                                                                                                                                                                                                                                                                                                                                                                                                                                                                       | MUNITY DEVELOPMENT DEPARTMENT STAFF  Maximum coverage of lot by structures                             |