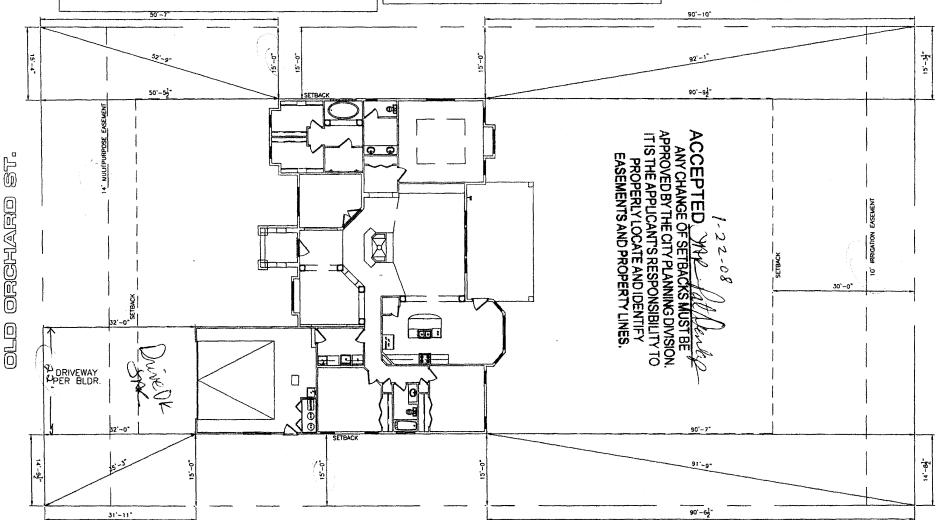

VALID FOR SIX MONTHS FROM DATE OF ISSUANCE (Section 2.2.C.1 Grand Junction Zoning & Development Code)

(Pink: Building Department)

(Goldenrod: Utility Accounting)

(Yellow: Customer)

DIMENSION LINES ARE PULLED FROM EDGE OF BRICK LEDGE. IF NO BRICK LEDGE EXISTS, DIMENSIONS WILL BE FROM EDGE OF FOUNDATION.

- 1. IT IS THE RESPONSIBILITY OF THE BUILDER OR OWNER TO VERIFY ALL DETAILS AND DIMENSIONS PRIOR TO CONSTRUCTION.

- 2. USE OF THIS PLAN CONSTITUTES BUILDER AND OR HOME OWNERS ACCEPTANCE OF THESE TERMS.

  3. ALL DIMENSIONS ARE TO EDGE OF FOUNDATION UNLESS OTHER WISE NOTED.

  4. BUILDER AND OR OWNER TO VERIFY ALL SETBACKS AND EASEMENTS.

  5. THIS PLAN HAS NOT BEEN ENGINEERED BY AUTODRAFT. SEE SEPARATE DRAWINGS BY OTHERS FOR ENGINEERING DATA.

NOTE: BUILDER TO VERIFY ALL SETBACK AND EASEMENT ENCROACHMENTS PRIOR TO CONSTRUCTION

GRADE MUST SLOPE AWAY FROM HOUSE 6" OF FALL IN THE FIRST 10' OF DISTANCE PER LOCAL BUILDING CODE.

| SITE PLAN INFORMATION |                     |  |
|-----------------------|---------------------|--|
| SUBDIVISION NAME      | OLD ORCHARD ESTATES |  |
| FILING NUMBER         | N/A                 |  |
| LOT NUMBER            | 2                   |  |
| BLOCK NUMBER          | 1                   |  |
| STREET ADDRESS        | 768 OLD ORCHARD     |  |
| COUNTY                | MESA                |  |
| GARAGE SQ. FT.        | 578 SF              |  |
| COVERED ENTRY SQ. FT. | 50 SF               |  |
| COVERED PATIO SQ. FT. | 344 SF              |  |
| LIVING SQ. FT.        | 2777 SF             |  |
| LOT SIZE              | 18,492 SF           |  |
| SETBACKS USED         | FRONT 20'           |  |
|                       | SIDES 15'           |  |
|                       | REAR 30'            |  |