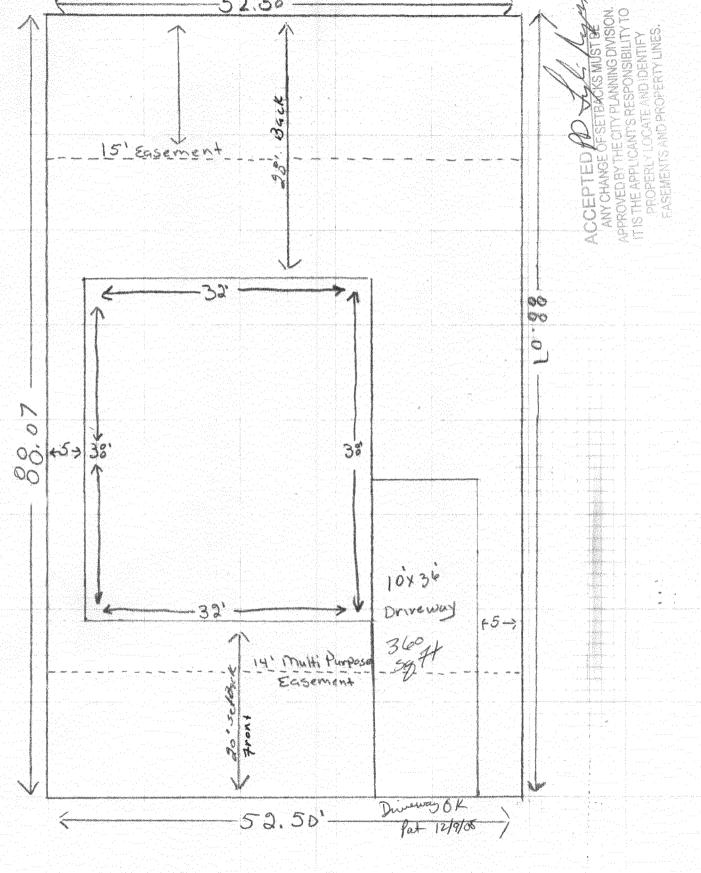

|                                                                                                                                                                                                      |                                                                             |                                                  | In  |
|------------------------------------------------------------------------------------------------------------------------------------------------------------------------------------------------------|-----------------------------------------------------------------------------|--------------------------------------------------|-----|
|                                                                                                                                                                                                      | RANCE                                                                       | BLDG PERMIT NO.                                  | 11- |
| TCP \$ 2554 (Single Family Residential and Ac                                                                                                                                                        | cessory Structures)                                                         |                                                  |     |
| SIF \$ 460 ° Public Works & Plannin                                                                                                                                                                  | g Department                                                                |                                                  |     |
| 3,024<br>Building Address <u>426 Pear Lane</u>                                                                                                                                                       | No. of Existing Bldgs                                                       | No. Proposed _/                                  |     |
| Parcel No. 2943-164-20-023                                                                                                                                                                           | Sq. Ft. of Existing Bldg                                                    | gs Sq. Ft. Proposed _// 2/                       |     |
| Subdivision PeanPank Place Subdivision                                                                                                                                                               | Sq. Ft. of Lot / Parcel                                                     | 4624                                             |     |
| Filing Block Lot 23                                                                                                                                                                                  | Sq. Ft. Coverage of Lo                                                      | ot by Structures & Impervious Surface            | Ż   |
| OWNER INFORMATION:                                                                                                                                                                                   |                                                                             | ructure                                          |     |
| Name ashley Construction Inc.                                                                                                                                                                        |                                                                             | WORK & INTENDED USE:                             |     |
| Address 545 Grand Mesa que                                                                                                                                                                           | Interior Remodel                                                            |                                                  |     |
| City/State/Zip Grand Jct, Co. 81503                                                                                                                                                                  | Other (please spe                                                           | ecify):                                          |     |
|                                                                                                                                                                                                      | *TYPE OF HOME P                                                             |                                                  |     |
| Name (15hley Construction Inc.                                                                                                                                                                       | Site Built<br>Manufactured Ho                                               | · · ·                                            |     |
| Address 545 Grand Mesa QVe                                                                                                                                                                           | Other (please spe                                                           | ecify):                                          |     |
| City/State/Zip Grand Jct. Co \$1503                                                                                                                                                                  | NOTES:                                                                      |                                                  |     |
| Telephone 970 242-2633                                                                                                                                                                               |                                                                             |                                                  |     |
| REQUIRED: One plot plan, on 8 1/2" x 11" paper, showing all ex<br>property lines, ingress/egress to the property, driveway location                                                                  |                                                                             |                                                  |     |
| THIS SECTION TO BE COMP                                                                                                                                                                              | LETED BY PLANNIN                                                            | IG STAFF                                         |     |
| ZONE K-8                                                                                                                                                                                             | Maximum coverage                                                            | of lot by structures 70 70                       |     |
| SETBACKS: Front $\mathcal{ZD}'$ from property line (PL)                                                                                                                                              | Permanent Foundat                                                           | ion Required: YES $X$ NO                         |     |
| Side <u>5</u> from PL Rear <u>10</u> from PL                                                                                                                                                         | Floodplain Certificat                                                       | e Required: YESNO                                |     |
| Maximum Height of Structure(s)35'                                                                                                                                                                    | Parking Requiremer                                                          | nt_2                                             |     |
| Voting District C Driveway Location Approval DO (Engineer's Initials)                                                                                                                                | Spec <b>PAID</b> ns_                                                        |                                                  |     |
| Modifications to this Planning Clearance must be approved,<br>structure authorized by this application cannot be occupied u<br>Occupancy has been issued, if applicable, by the Building De          | ntil a final inspection                                                     |                                                  |     |
| I hereby acknowledge that I have read this application and the<br>ordinances, laws, regulations or restrictions which apply to the<br>action, which may include but not necessarily be limited to no | information is correct;<br>project. I understand<br>n-use of the building(s | that failure to comply shall result in legal s). |     |
|                                                                                                                                                                                                      | Date                                                                        | 12-9-08                                          |     |
| Planning Approval PD agadan Kagada                                                                                                                                                                   | <b>G</b> Date                                                               | 12-9-08                                          |     |
| Additional water and/or sewer tap fee(s) are required: YES                                                                                                                                           | SV NO W                                                                     | 1/0 No. 21294                                    |     |
| Utility Accounting CBusley                                                                                                                                                                           | Date                                                                        | 2/16/08                                          |     |

- 426 Pearhane 3/32'56016 52.50

N 1

K >