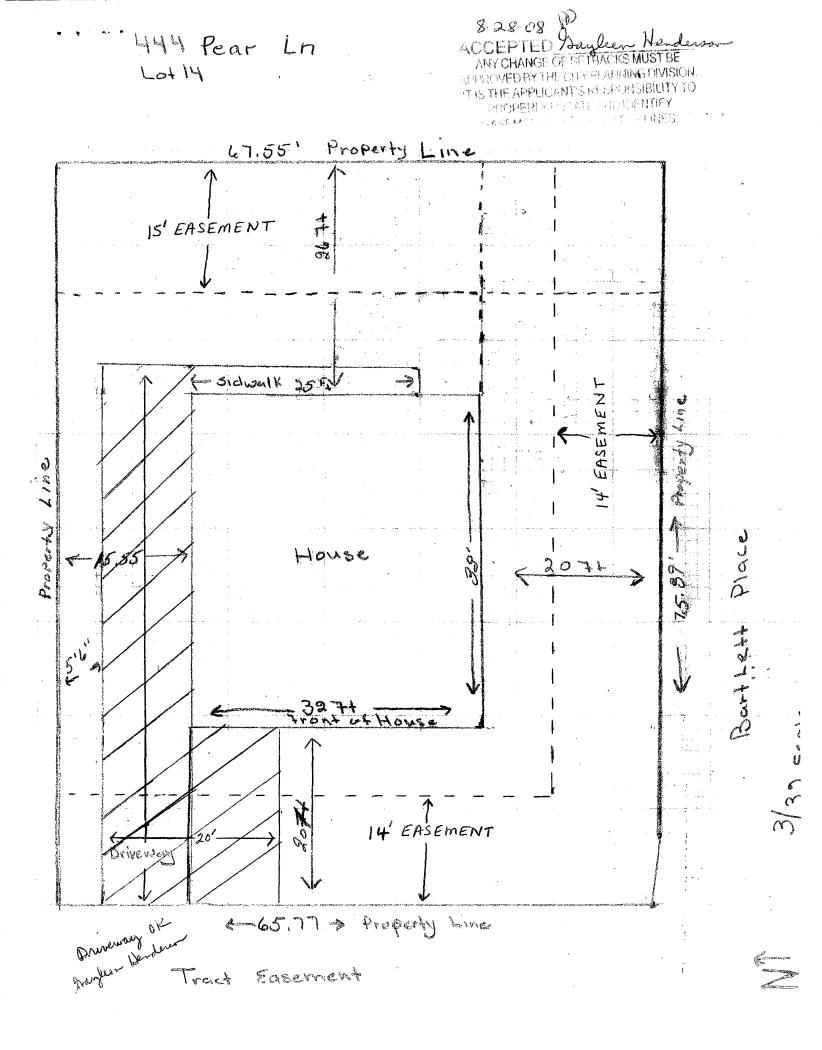

|                                                                               | M                                                                                                                                                                                                                                                                      |
|-------------------------------------------------------------------------------|------------------------------------------------------------------------------------------------------------------------------------------------------------------------------------------------------------------------------------------------------------------------|
| FEE \$ 10.00 PLANNING CLEA                                                    | BLDG PERMIT NO.                                                                                                                                                                                                                                                        |
| TCP \$ 2,554.00 (Single Family Residential and A                              | accessory Structures)                                                                                                                                                                                                                                                  |
| SIF \$ 460,00 Public Works & Planni                                           | ng Department                                                                                                                                                                                                                                                          |
| Building Address <u>444 Pear Ln</u>                                           | No. of Existing Bldgs No. Proposed1                                                                                                                                                                                                                                    |
| Parcel No. 2943-164-20-014                                                    | -                                                                                                                                                                                                                                                                      |
| Subdivision Pear Park Place                                                   | Sq. Ft. of Lot / Parcel                                                                                                                                                                                                                                                |
| Filing Block Lot _/4                                                          | Sq. Ft. Coverage of Lot by Structures & Impervious Surface<br>(Total Existing & Proposed) <u>40 11 ろょ F4 ららなる よい 40 7</u>                                                                                                                                              |
| OWNER INFORMATION:                                                            | Height of Proposed Structure                                                                                                                                                                                                                                           |
| Name #Shley Construction<br>Address 545 Grand mesa Au                         | DESCRIPTION OF WORK & INTENDED USE:<br>New Single Family Home (*check type below)<br>Interior Remodel Addition<br>Other (please specify):                                                                                                                              |
| City/State/Zip Grand Jet Co 81503                                             |                                                                                                                                                                                                                                                                        |
| Name Ashley construction                                                      | *TYPE OF HOME PROPOSED:<br>Site Built Manufactured Home (UBC)<br>Manufactured Home (HUD)                                                                                                                                                                               |
| Address 545 Grand mest Au                                                     | Other (please specify):PATD                                                                                                                                                                                                                                            |
| City/State/Zip Grand det Co 81503                                             | NOTES:                                                                                                                                                                                                                                                                 |
| Telephone 970-242-2633                                                        | Tp                                                                                                                                                                                                                                                                     |
| for 242-2680<br>REQUIRED: One plot plan, on 8 1/2" x 11" paper, showing all e | existing & proposed structure location(s), parking, setbacks to all                                                                                                                                                                                                    |
| property lines, ingress/egress to the property, driveway location             | on & width & all easements & rights-of-way which abut the parcel. PLETED BY PLANNING STAFF                                                                                                                                                                             |
|                                                                               | Maximum coverage of lot by structures 70%                                                                                                                                                                                                                              |
| SETBACKS: Front <u>20</u> from property line (PL)                             | Permanent Foundation Required: YESNO                                                                                                                                                                                                                                   |
| Side_ <u>5'</u> from PL Rear <u>10'</u> from PL                               | Floodplain Certificate Required: YESNO                                                                                                                                                                                                                                 |
| Maximum Height of Structure(s)                                                | Parking Requirement                                                                                                                                                                                                                                                    |
| Voting District Driveway<br>Location Approval(Engineer's Initials             | no access allowed from                                                                                                                                                                                                                                                 |
| Modifications to this Planning Clearance must be approved,                    | Special Conditions <u>Bart Lett</u> <u>Place</u> ; <u>only allowed</u><br><u>access is from <u>Tract B</u>,<br/>in writing, by the Public Works &amp; Planning Department. The<br/>until a final inspection has been completed and a Certificate of<br/>epartment.</u> |
|                                                                               | e information is correct; I agree to comply with any and all codes,<br>e project. I understand that failure to comply shall result in legal<br>on-use of the building(s).                                                                                              |
| Applicant Signature                                                           | Date 8-28-08                                                                                                                                                                                                                                                           |
|                                                                               | Date 8-28-08                                                                                                                                                                                                                                                           |
|                                                                               | ISX NO W/O No. 21180                                                                                                                                                                                                                                                   |
| Utility Accounting ABeusley                                                   | Date 8 28/08                                                                                                                                                                                                                                                           |
| VALID FOR SIX MONTHS FROM DATE OF ISSUANCE (Se                                |                                                                                                                                                                                                                                                                        |