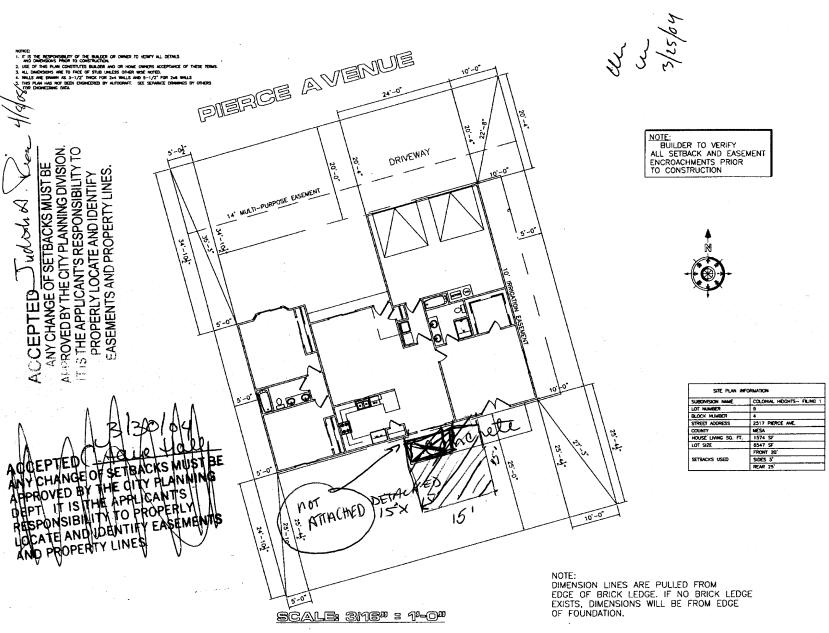

## · Public Works and Planning Department

Singue RAMILY

| Building Address 25/7 PIERCE AVE                                                                                                                                                                                                                                                                                                                                | Multifamily Only: No. of Existing Units/ No. Proposed/                                                                                                         |
|-----------------------------------------------------------------------------------------------------------------------------------------------------------------------------------------------------------------------------------------------------------------------------------------------------------------------------------------------------------------|----------------------------------------------------------------------------------------------------------------------------------------------------------------|
| Parcel No. <u>2945 - 032 - 90 - 009</u>                                                                                                                                                                                                                                                                                                                         | Sq. Ft. of Existing                                                                                                                                            |
| Subdivision COLONIAL HEIGHTS                                                                                                                                                                                                                                                                                                                                    | Sq. Ft. of Lot / Parcel . 6547 # 15 × 15                                                                                                                       |
| Filing Block Lot                                                                                                                                                                                                                                                                                                                                                | Sq. Ft. Coverage of Lot by Structures & Impervious Surface                                                                                                     |
| OWNER INFORMATION:                                                                                                                                                                                                                                                                                                                                              | (Total Existing & Proposed)                                                                                                                                    |
| Name Susaw D. SUMRODER                                                                                                                                                                                                                                                                                                                                          | DESCRIPTION OF WORK & INTENDED USE:                                                                                                                            |
| Address 2517 PIERCE AVE.                                                                                                                                                                                                                                                                                                                                        | Remodel Change of Use (*Specify uses below) Addition Change of Business                                                                                        |
| City / State / Zip GRD, SCTN, CO. 81505                                                                                                                                                                                                                                                                                                                         | V Other: ARBOR/ 15' x 15"  /open pulso coper                                                                                                                   |
| APPLICANT INFORMATION:                                                                                                                                                                                                                                                                                                                                          | * FOR CHANGE OF USE:                                                                                                                                           |
| Name SAME                                                                                                                                                                                                                                                                                                                                                       | *Existing Use:                                                                                                                                                 |
|                                                                                                                                                                                                                                                                                                                                                                 | *Proposed Use:                                                                                                                                                 |
| Address                                                                                                                                                                                                                                                                                                                                                         |                                                                                                                                                                |
| City / State / Zip                                                                                                                                                                                                                                                                                                                                              | Estimated Remodeling Cost \$                                                                                                                                   |
| Telephone 970-263-7778                                                                                                                                                                                                                                                                                                                                          | Current Fair Market Value of Structure \$                                                                                                                      |
|                                                                                                                                                                                                                                                                                                                                                                 | cisting & proposed structure location(s), parking, setbacks to all n & width & all easements & rights-of-way which abut the parcel.                            |
|                                                                                                                                                                                                                                                                                                                                                                 | LETED BY PLANNING STAFF                                                                                                                                        |
| zone $A-5$                                                                                                                                                                                                                                                                                                                                                      | Maximum coverage of lot by structures                                                                                                                          |
| accuracy -                                                                                                                                                                                                                                                                                                                                                      |                                                                                                                                                                |
|                                                                                                                                                                                                                                                                                                                                                                 | Landscaping/Screening Required: YES NO                                                                                                                         |
| Sidefrom PL Rearfrom PL                                                                                                                                                                                                                                                                                                                                         | Parking Requirement                                                                                                                                            |
| Maximum Height of Structure(s)                                                                                                                                                                                                                                                                                                                                  | Special Conditions: shurture must be                                                                                                                           |
| Ingress / Egress                                                                                                                                                                                                                                                                                                                                                | detaked from principal structure to                                                                                                                            |
| Voting District Location Approval(Engineer's Initials)                                                                                                                                                                                                                                                                                                          | Weline accusary sex backs                                                                                                                                      |
| Modifications to this Planning Clearance must be approved, in writing, by the Public Works and Planning Department. The structure authorized by this application cannot be occupied until a final inspection has been completed and a Certificate of Occupancy has been issued, if applicable, by the Building Department (Section 305, Uniform Building Code). |                                                                                                                                                                |
|                                                                                                                                                                                                                                                                                                                                                                 | information is correct; I agree to comply with any and all codes, project. I understand that failure to comply shall result in legal n-use of the building(s). |
| Applicant Signature                                                                                                                                                                                                                                                                                                                                             | Date <u>04-08-08</u>                                                                                                                                           |
| Planning Approval Judoh A. Jaz                                                                                                                                                                                                                                                                                                                                  | Date                                                                                                                                                           |
| Additional water and/or sewer tap fee(s) are required:                                                                                                                                                                                                                                                                                                          | S NO W/O No.                                                                                                                                                   |
| Utility Accounting (Blusley                                                                                                                                                                                                                                                                                                                                     | Date 418108                                                                                                                                                    |
| VALID FOR SIX MONTHS FROM DATE OF ISSUANCE (Sec<br>(White: Planning) (Yellow: Customer) (Pink:                                                                                                                                                                                                                                                                  | ction 2.2.C.1 Grand Junction Zoning & Development Code)  *Building Department* (Goldenrod: Utility Accounting)                                                 |