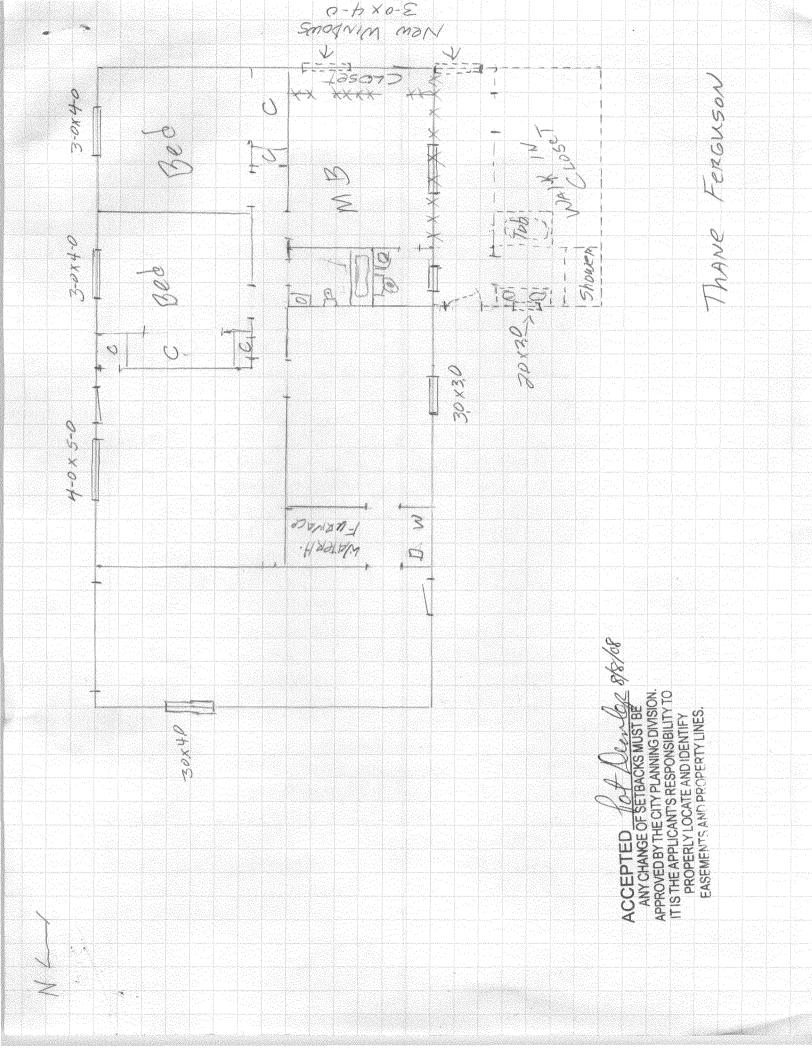

| FEE \$ 10 <sup>th</sup> PLANNING CLEA                                                                                                                                                                                                                                                                                                                        | ARANCE BLDG PERMIT NO.                                                               |
|--------------------------------------------------------------------------------------------------------------------------------------------------------------------------------------------------------------------------------------------------------------------------------------------------------------------------------------------------------------|--------------------------------------------------------------------------------------|
| TCP \$ (Single Family Residential and A                                                                                                                                                                                                                                                                                                                      | ccessory Structures)                                                                 |
| SIF \$ Public Works & Planni                                                                                                                                                                                                                                                                                                                                 | ng Department                                                                        |
| Building Address 287 Pine Strect                                                                                                                                                                                                                                                                                                                             | No. of Existing Bldgs No. Proposed                                                   |
| Parcel No. <u>2945-252-04-015</u>                                                                                                                                                                                                                                                                                                                            | Sq. Ft. of Existing Bldgs 1300 Sq. Ft. Proposed                                      |
| Subdivision                                                                                                                                                                                                                                                                                                                                                  | Sq. Ft. of Lot / Parcel                                                              |
| Filing Block Lot                                                                                                                                                                                                                                                                                                                                             | Sq. Ft. Coverage of Lot by Structures & Impervious Surface                           |
| OWNER INFORMATION:                                                                                                                                                                                                                                                                                                                                           | (Total Existing & Proposed)                                                          |
| Name Thane Ferguson                                                                                                                                                                                                                                                                                                                                          | _DESCRIPTION OF WORK & INTENDED USE:                                                 |
| Address 287 Pine Street                                                                                                                                                                                                                                                                                                                                      | New Single Family Home (*check type below)   Interior Remodel   Addition             |
| City/State/Zip Grand Jct., Co., 81503                                                                                                                                                                                                                                                                                                                        | Other (please specify):                                                              |
| APPLICANT INFORMATION:                                                                                                                                                                                                                                                                                                                                       | *TYPE OF HOME PROPOSED:                                                              |
| Name SAMe                                                                                                                                                                                                                                                                                                                                                    | Site Built Manufactured Home (UBC)   Manufactured Home (HUD) Manufactured Home (UBC) |
| Address                                                                                                                                                                                                                                                                                                                                                      | Other (please specify):                                                              |
| City / State / Zip                                                                                                                                                                                                                                                                                                                                           | NOTES:                                                                               |
| Telephone 970 - 243 - 48 1334                                                                                                                                                                                                                                                                                                                                |                                                                                      |
| REQUIRED: One plot plan, on 8 1/2" x 11" paper, showing all existing & proposed structure location(s), parking, setbacks to all property lines, ingress/egress to the property, driveway location & width & all easements & rights-of-way which abut the parcel.                                                                                             |                                                                                      |
|                                                                                                                                                                                                                                                                                                                                                              | PLETED BY PLANNING STAFF                                                             |
| zone                                                                                                                                                                                                                                                                                                                                                         | Maximum coverage of lot by structures $-\frac{70\%}{2}$                              |
| SETBACKS: Front $2C'$ from property line (PL)                                                                                                                                                                                                                                                                                                                | Permanent Foundation Required: YESNO                                                 |
| Side <u>5</u> from PL Rear <u>10</u> from PL                                                                                                                                                                                                                                                                                                                 | Floodplain Certificate Required: YESNO                                               |
| Maximum Height of Structure(s)35'                                                                                                                                                                                                                                                                                                                            | Parking Requirement                                                                  |
| Driveway                                                                                                                                                                                                                                                                                                                                                     |                                                                                      |
| Voting District Location Approval(Engineer's Initials                                                                                                                                                                                                                                                                                                        | ·                                                                                    |
| Modifications to this Planning Clearance must be approved, in writing, by the Public Works & Planning Department. The structure authorized by this application cannot be occupied until a final inspection has been completed and a Certificate of Occupancy has been issued, if applicable, by the Building Department.                                     |                                                                                      |
| I hereby acknowledge that I have read this application and the information is correct; I agree to comply with any and all codes, ordinances, laws, regulations or restrictions which apply to the project. I understand that failure to comply shall result in legal action, which may include but not necessarily be limited to non-use of the building(s). |                                                                                      |
| Applicant Signature Than Lugion                                                                                                                                                                                                                                                                                                                              | Date <u> </u>                                                                        |
| Planning Approval Pat Oung                                                                                                                                                                                                                                                                                                                                   | Date 8/8/08                                                                          |
| Additional water and/or sewer tap fee(s) are required: YE                                                                                                                                                                                                                                                                                                    | S NO W/O No.                                                                         |
| Utility Accounting f Bensley Date 8/8/08                                                                                                                                                                                                                                                                                                                     |                                                                                      |
| VALID FOR SIX MONTHS FROM DATE OF ISSUANCE Section 2.2.C.4 Grand Junction Zoning & Development Code)                                                                                                                                                                                                                                                         |                                                                                      |