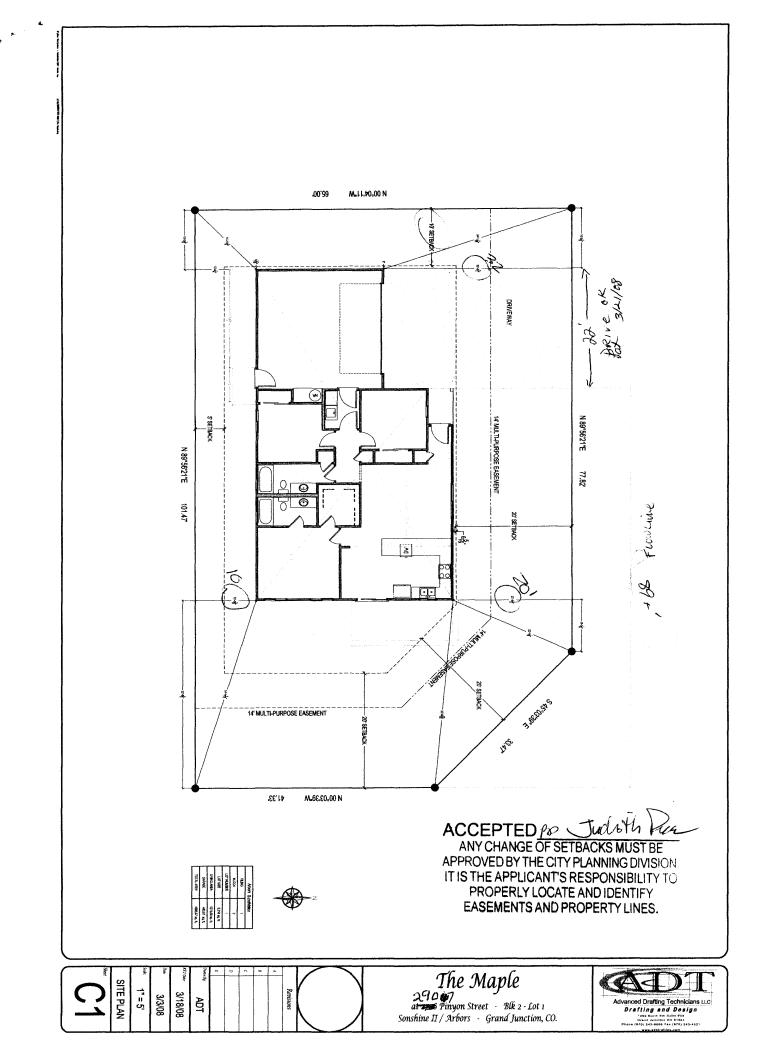

| د<br>                                                    | · · · · · · · · · · · · · · · · · · ·                                                                                                                                               |  |  |  |  |  |
|----------------------------------------------------------|-------------------------------------------------------------------------------------------------------------------------------------------------------------------------------------|--|--|--|--|--|
| FEE \$ 10 PLANNING CLE                                   |                                                                                                                                                                                     |  |  |  |  |  |
| TCP \$ 1589 - (Single Family Residential and A           | Accessory Structures)                                                                                                                                                               |  |  |  |  |  |
| SIF \$ 460- Community Developm                           | ent Department                                                                                                                                                                      |  |  |  |  |  |
| ate 357 Acarta Are                                       |                                                                                                                                                                                     |  |  |  |  |  |
| Building Address 2907 Pinyon AVE                         | No. of Existing Bldgs No. Proposed                                                                                                                                                  |  |  |  |  |  |
| Parcel No. <u>2943-082-54-00/</u>                        | Sq. Ft. of Existing Bldgs Sq. Ft. Proposed 1218                                                                                                                                     |  |  |  |  |  |
| Subdivision ARbors                                       | Sq. Ft. of Lot / Parcel6316 2                                                                                                                                                       |  |  |  |  |  |
| Filing Block Lot                                         | Sq. Ft. Coverage of Lot by Structures & Impervious <u>Sur</u> face<br>(Total Existing & Proposed)/ <i>Le 9 &amp; L</i> L                                                            |  |  |  |  |  |
| OWNER INFORMATION:                                       | Height of Proposed Structure                                                                                                                                                        |  |  |  |  |  |
| Name The Krbors At Grand Junton UC                       |                                                                                                                                                                                     |  |  |  |  |  |
| Address 2350 G. Road                                     | New Single Family Home (*check type below)                                                                                                                                          |  |  |  |  |  |
| City/State/Zip Grand Junction, CO 8150/                  | Other (please specify):                                                                                                                                                             |  |  |  |  |  |
| APPLICANT INFORMATION:                                   | *TYPE OF HOME PROPOSED:                                                                                                                                                             |  |  |  |  |  |
| Name Sunsance Croperties                                 | Site Built Manufactured Home (UBC)                                                                                                                                                  |  |  |  |  |  |
| Address 2350 6. Road                                     | Other (please specify):                                                                                                                                                             |  |  |  |  |  |
| City/State/Zip G.J CO. SIJO/ N                           | NOTES:                                                                                                                                                                              |  |  |  |  |  |
| Telephone <u>970 255 8853</u>                            |                                                                                                                                                                                     |  |  |  |  |  |
|                                                          | existing & proposed structure location(s), parking, setbacks to all<br>ion & width & all easements & rights-of-way which abut the parcel.                                           |  |  |  |  |  |
|                                                          | MUNITY DEVELOPMENT DEPARTMENT STAFF                                                                                                                                                 |  |  |  |  |  |
| ZONE PD (underliging one RMF-8)                          | Maximum coverage of lot by structures                                                                                                                                               |  |  |  |  |  |
| SETBACKS: Front 15 from property line (PL)               | Permanent Foundation Required: YES $X$ NO                                                                                                                                           |  |  |  |  |  |
| Sidefrom PL   Rear/Û´from PL                             | Parking Requirement 2                                                                                                                                                               |  |  |  |  |  |
| Maximum Height of Structure(s)                           | Special Conditions                                                                                                                                                                  |  |  |  |  |  |
| - Driveway                                               |                                                                                                                                                                                     |  |  |  |  |  |
| Voting District Location Approval<br>(Engineer's Initial | ls)                                                                                                                                                                                 |  |  |  |  |  |
|                                                          | d, in writing, by the Community Development Department. The<br>until a final inspection has been completed and a Certificate of<br>Department (Section 305, Uniform Building Code). |  |  |  |  |  |
|                                                          | ne information is correct; I agree to comply with any and all codes,<br>ne project. I understand that failure to comply shall result in legal<br>non-use of the building(s).        |  |  |  |  |  |
| Applicant Signature                                      | Date 3-20-08                                                                                                                                                                        |  |  |  |  |  |
| Department Approval To Judish A. Pier                    | Date 3/27/08                                                                                                                                                                        |  |  |  |  |  |
| Additional water and/or sewer tap fee(s) are required:   | ES NO W/O No.                                                                                                                                                                       |  |  |  |  |  |