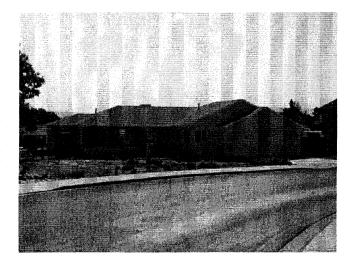

# **3uilding Description**

|                       |              | -                |                         |
|-----------------------|--------------|------------------|-------------------------|
| Building #:           | 1            | r-13             | ·                       |
| Units:                | 1            | 1                | 40 c 17 c . f           |
| Architectural Desc.:  | RANCH        | 10               | 5 +17+<br>  PTO (285) 4 |
| Quaility:             | average      | 32               | 6<br>                   |
| Actual Year Built:    | 2001         | ]                | *4                      |
| Effective Year Built: | 2001         | l'.              | 18<br>BAS(1831) ⊢₁      |
| Rooms:                | 6            | i eter           | 1 2 P T O (72           |
| Bedrooms:             | 3            | 1 L              |                         |
| Bathrooms:            | 2            |                  | +16                     |
| Heat Type:            | HOT WATER    | 40. <del>[</del> | 28                      |
| Heat Fuel:            | GAS          |                  | +                       |
| Heated Sq. Ft.:       | 1831         |                  | +10                     |
| Air Cond:             | ROOF TOP AIR |                  |                         |
| Frame:                | WOOD FRAME   |                  |                         |
| Wall:                 | FR STUCCO    | Area SgFt        | Area SqFt               |
| Roof Cover:           | ASPH/COMP S  | BAS = 1831       | PTO = 357               |
| Commercial Wall Ht.:  | 0            | UOP = 189        | FGR = 600               |
| Commercial Fixtures:  | 0            |                  |                         |

## **3uilding Photos**