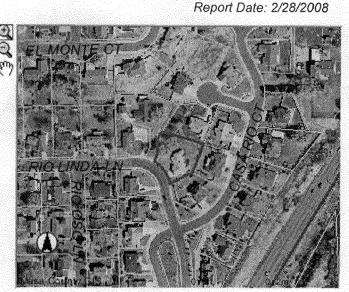

rcial Fixtures:  | 0            |                  |                         |

## **3uilding Photos**



## Aiscellaneous Building Information The miscellaneous items below are not tied to specific buildings.

| Year Built | Miscellaneous Description |  |
|------------|---------------------------|--|
| 2001       | JETTED TUB                |  |
| 2001       | FIREPLACE-GAS LOG         |  |

### **Jesa County \ssessors** Office

544 Rood Avenue P.O. Box 20000 Grand Junction, CO 81502

#### ax Information

Parcel Number:

2945-071-34-021

\_ocation:

560 RIO LINDA LN

**Vailing Address:** 

560 RIO LINDA LN

**GRAND JUNCTION, CO 81503-**

1232

Owner:

MICHAEL L BRIDGEWATER

Company Name:

Joint Owner:

SHARON R BRIDGEWATER

Neighborhood:

Vista Del Rio Sub

Assoc. Parcel:

Title Status:



Air Photography Dates from 2007 and 2003

#### ax Information

atest TAC (Tax Area Code): 18175

| Tax<br>Year | Improvements<br>(Actual) | Land<br>(Actual) | Total<br>(Actual) | Improvements<br>(Assessed) | Land<br>(Assessed) | Total<br>(Assessed) | Mill Levy | Special<br>Tax | Taxes      |
|-------------|--------------------------|------------------|-------------------|----------------------------|--------------------|---------------------|-----------|----------------|------------|
| 2008        | \$213,390                | \$83,000         | \$296,390         | \$16,990                   | \$6,610            | \$23,600            | 0.064814* | \$0.00         | \$1,529.61 |
| 2007        | \$213,390                | \$83,000         | \$296,390         | \$16,990                   | \$