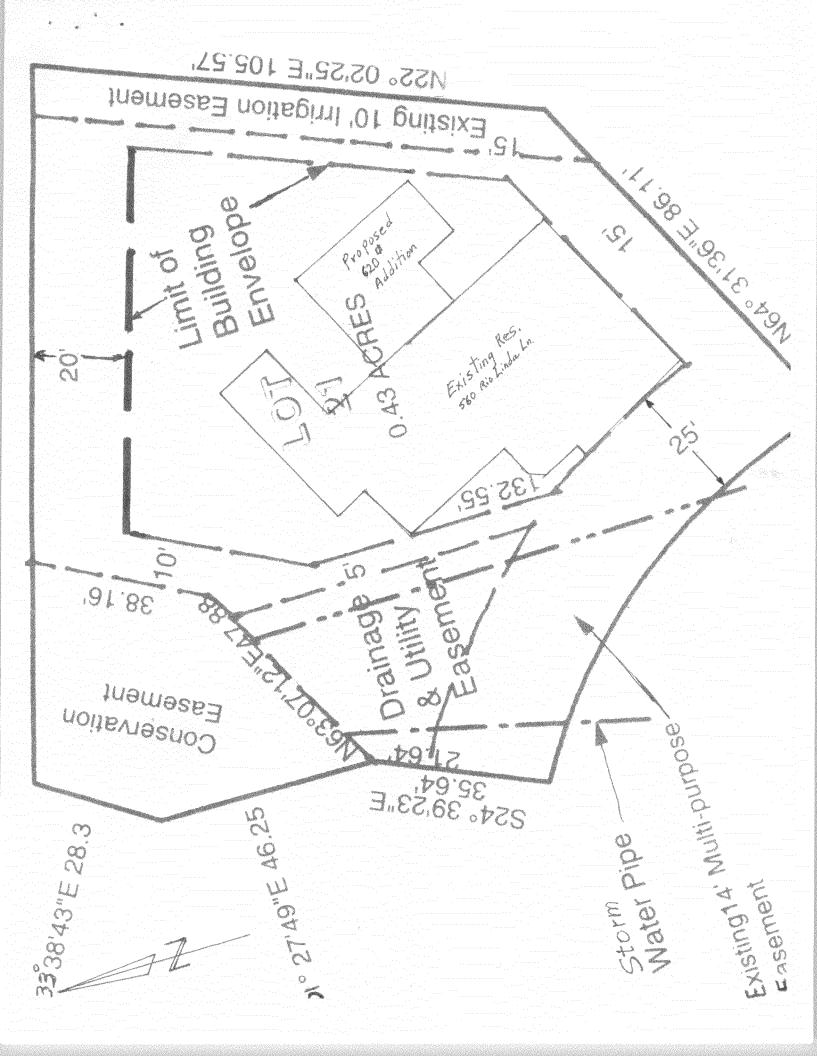

## **PLANNING CLEARANCE**

|       | DEDIVIT | NIO   |
|-------|---------|-------|
| DLIJI | PERMIT  | INU). |

(Single Family Residential and Accessory Structures)

**Community Development Department** 

| Building Address 560 Rio Linda Ln                                                                                                                                                                                                                                                                                                                                                                                                                                                                                                                                                                                                                                                            | No. of Existing Bldgs/ No. Proposed/                                                                                                |
|----------------------------------------------------------------------------------------------------------------------------------------------------------------------------------------------------------------------------------------------------------------------------------------------------------------------------------------------------------------------------------------------------------------------------------------------------------------------------------------------------------------------------------------------------------------------------------------------------------------------------------------------------------------------------------------------|-------------------------------------------------------------------------------------------------------------------------------------|
| Parcel No. 2945-071-34-021                                                                                                                                                                                                                                                                                                                                                                                                                                                                                                                                                                                                                                                                   | Sq. Ft. of Existing Bldgs 1831 Sq. Ft. Proposed 620                                                                                 |
| Subdivision Vista Del Rio                                                                                                                                                                                                                                                                                                                                                                                                                                                                                                                                                                                                                                                                    | Sq. Ft. of Lot / Parcel 4/18 Act: 18731                                                                                             |
| Filing 3 Block Lot 2/                                                                                                                                                                                                                                                                                                                                                                                                                                                                                                                                                                                                                                                                        | Sq. Ft. Coverage of Lot by Structures & Impervious Surface                                                                          |
| OWNER INFORMATION:                                                                                                                                                                                                                                                                                                                                                                                                                                                                                                                                                                                                                                                                           | (Total Existing & Proposed) 42 35 44  Height of Proposed Structure 13 6                                                             |
| Name Michael L. Bridgewater                                                                                                                                                                                                                                                                                                                                                                                                                                                                                                                                                                                                                                                                  | DESCRIPTION OF WORK & INTENDED USE:  New Single Family Home (*check type below)                                                     |
| Address 560 Rio Linda Lm                                                                                                                                                                                                                                                                                                                                                                                                                                                                                                                                                                                                                                                                     | Interior Remodel Other (please specify):                                                                                            |
| City / State / Zip Grand Jet. Co. 8/503                                                                                                                                                                                                                                                                                                                                                                                                                                                                                                                                                                                                                                                      | Other (please specify).                                                                                                             |
| APPLICANT INFORMATION:                                                                                                                                                                                                                                                                                                                                                                                                                                                                                                                                                                                                                                                                       | *TYPE OF HOME PROPOSED:                                                                                                             |
| Name Michael L. Bridgewater                                                                                                                                                                                                                                                                                                                                                                                                                                                                                                                                                                                                                                                                  | Site Built Manufactured Home (UBC) Manufactured Home (HUD) Other (please specify):                                                  |
| Address 560 Rio Linda Ln                                                                                                                                                                                                                                                                                                                                                                                                                                                                                                                                                                                                                                                                     | · , , , , , , , , , , , , , , , , , , ,                                                                                             |
| City/State/Zip Grand Jot. Co. 8/503 NC                                                                                                                                                                                                                                                                                                                                                                                                                                                                                                                                                                                                                                                       | DTES:                                                                                                                               |
| Telephone 970-24/-376/                                                                                                                                                                                                                                                                                                                                                                                                                                                                                                                                                                                                                                                                       |                                                                                                                                     |
|                                                                                                                                                                                                                                                                                                                                                                                                                                                                                                                                                                                                                                                                                              | cisting & proposed structure location(s), parking, setbacks to all n & width & all easements & rights-of-way which abut the parcel. |
|                                                                                                                                                                                                                                                                                                                                                                                                                                                                                                                                                                                                                                                                                              |                                                                                                                                     |
| THIS SECTION TO BE COMPLETED BY COMM                                                                                                                                                                                                                                                                                                                                                                                                                                                                                                                                                                                                                                                         | MUNITY DEVELOPMENT DEPARTMENT STAFF                                                                                                 |
| THIS SECTION TO BE COMPLETED BY COMM                                                                                                                                                                                                                                                                                                                                                                                                                                                                                                                                                                                                                                                         | MUNITY DEVELOPMENT DEPARTMENT STAFF  Maximum coverage of lot by structures35                                                        |
| ZONE from property line (PL)                                                                                                                                                                                                                                                                                                                                                                                                                                                                                                                                                                                                                                                                 | m . 6                                                                                                                               |
| zone                                                                                                                                                                                                                                                                                                                                                                                                                                                                                                                                                                                                                                                                                         | Maximum coverage of lot by structures35                                                                                             |
| ZONE from property line (PL)                                                                                                                                                                                                                                                                                                                                                                                                                                                                                                                                                                                                                                                                 | Maximum coverage of lot by structures                                                                                               |
| SETBACKS: Front from property line (PL) Side from PL Rear from PL  Maximum Height of Structure(s)  Driveway                                                                                                                                                                                                                                                                                                                                                                                                                                                                                                                                                                                  | Maximum coverage of lot by structures                                                                                               |
| ZONE from property line (PL)  Side from PL Rear from PL  Maximum Height of Structure(s)                                                                                                                                                                                                                                                                                                                                                                                                                                                                                                                                                                                                      | Maximum coverage of lot by structures                                                                                               |
| SETBACKS: Front from property line (PL)  Side from PL Rear from PL  Maximum Height of Structure(s)  Voting District Driveway Location Approval (Engineer's Initials)  Modifications to this Planning Clearance must be approved,                                                                                                                                                                                                                                                                                                                                                                                                                                                             | Maximum coverage of lot by structures                                                                                               |
| SETBACKS: Front from property line (PL)  Side from PL Rear from PL  Maximum Height of Structure(s)  Voting District Driveway Location Approval (Engineer's Initials)  Modifications to this Planning Clearance must be approved, structure authorized by this application cannot be occupied u Occupancy has been issued, if applicable, by the Building De I hereby acknowledge that I have read this application and the ordinances, laws, regulations or restrictions which apply to the action, which may include but not necessarily be limited to no                                                                                                                                   | Maximum coverage of lot by structures                                                                                               |
| SETBACKS: Front from property line (PL)  Side from PL Rear from PL  Maximum Height of Structure(s)  Voting District Driveway Location Approval (Engineer's Initials)  Modifications to this Planning Clearance must be approved, structure authorized by this application cannot be occupied u Occupancy has been issued, if applicable, by the Building De  I hereby acknowledge that I have read this application and the ordinances, laws, regulations or restrictions which apply to the action, which may include but not necessarily be limited to no Applicant Signature                                                                                                              | Maximum coverage of lot by structures                                                                                               |
| SETBACKS: Front from property line (PL)  Side from PL Rear from PL  Maximum Height of Structure(s)  Voting District Driveway Location Approval (Engineer's Initials)  Modifications to this Planning Clearance must be approved, structure authorized by this application cannot be occupied u Occupancy has been issued, if applicable, by the Building De  I hereby acknowledge that I have read this application and the ordinances, laws, regulations or restrictions which apply to the action, which may include but not necessarily be limited to no                                                                                                                                  | Maximum coverage of lot by structures                                                                                               |
| SETBACKS: Front                                                                                                                                                                                                                                                                                                                                                                                                                                                                                                                                                                                                                                                                              | Maximum coverage of lot by structures                                                                                               |
| SETBACKS: Front from property line (PL)  Side from PL Rear from PL  Maximum Height of Structure(s)  Voting District Driveway Location Approval (Engineer's Initials)  Modifications to this Planning Clearance must be approved, structure authorized by this application cannot be occupied u Occupancy has been issued, if applicable, by the Building De  I hereby acknowledge that I have read this application and the ordinances, laws, regulations or restrictions which apply to the action, which may include but not necessarily be limited to no Applicant Signature Department Approval Dutter Department Approval Dutter Dutter Dutter Department Approval Dutter Dutter Dutter | Maximum coverage of lot by structures                                                                                               |

### .egal Description

LOT 21 VISTA DEL RIO SUBDIVISION FILING 3 SEC 7 1S 1W & AN UND INT IN OPENSPACES

## **Land Description**

|     |       |        |            | ndeen valet nijt tijne en in til |                     |  |
|-----|-------|--------|------------|----------------------------------|---------------------|--|
| d   |       |        |            |                                  |                     |  |
|     | 11-44 | 8 8 54 | Unit Desc. | 11 0                             | Hann Panna          |  |
| ij. | Lano# | Units  | unit pesc. | use code                         | Use Desc.           |  |
|     |       |        |            |                                  |                     |  |
| d   |       |        |            |                                  |                     |  |
| 1   | 4     | 4      | 1 24       | 1112                             | Single Family Resi  |  |
|     |       |        | Lot        | 1112                             | origie rammy Kesi į |  |
| 1   |       |        |            |                                  |                     |  |