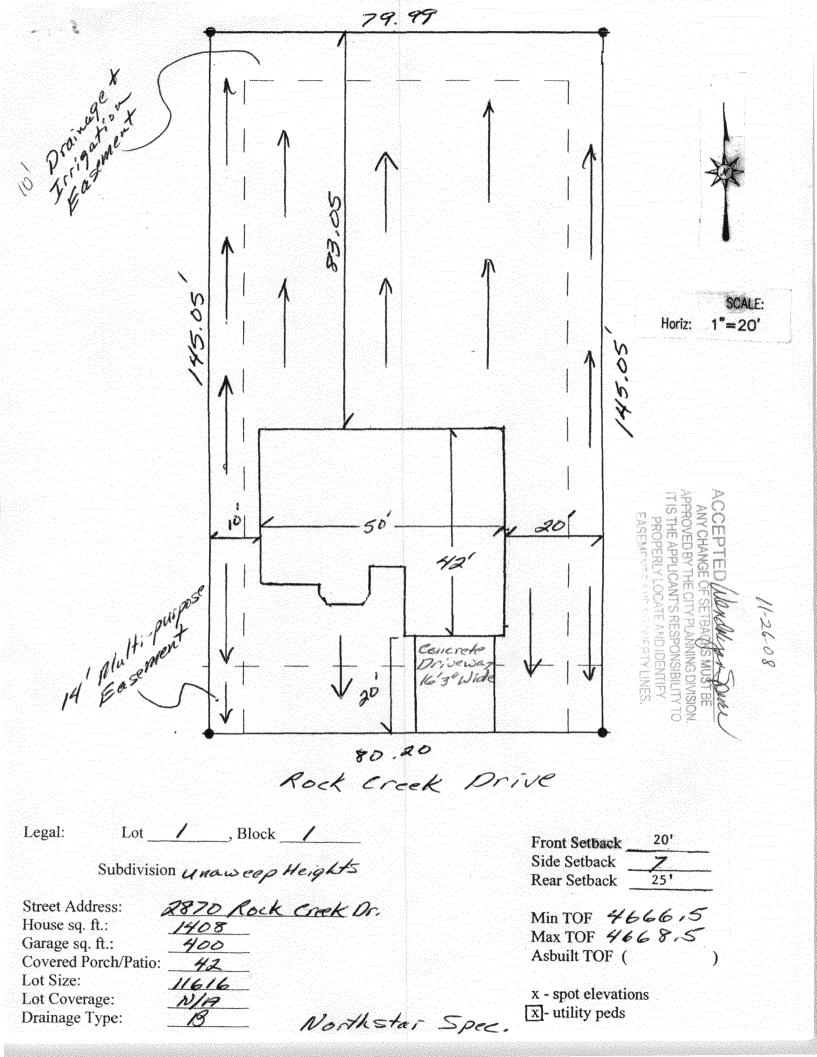

| Building Address 2870 Rock Creuk Dv.                                                                                            | No. of Existing Bldgs No. Proposed                                                                                                                                                                                                                                                                                                                                                                                                                                                                                                                                                                                                                                                                                                                                                                                                                                                                                                                                                                                                                                                                                                                                                                                                                                                                                                                                                                                                                                                                                                                                                                                                                                                                                                                                                                                                                                                                                                                                                                                                                                                                                | B             |
|---------------------------------------------------------------------------------------------------------------------------------|-------------------------------------------------------------------------------------------------------------------------------------------------------------------------------------------------------------------------------------------------------------------------------------------------------------------------------------------------------------------------------------------------------------------------------------------------------------------------------------------------------------------------------------------------------------------------------------------------------------------------------------------------------------------------------------------------------------------------------------------------------------------------------------------------------------------------------------------------------------------------------------------------------------------------------------------------------------------------------------------------------------------------------------------------------------------------------------------------------------------------------------------------------------------------------------------------------------------------------------------------------------------------------------------------------------------------------------------------------------------------------------------------------------------------------------------------------------------------------------------------------------------------------------------------------------------------------------------------------------------------------------------------------------------------------------------------------------------------------------------------------------------------------------------------------------------------------------------------------------------------------------------------------------------------------------------------------------------------------------------------------------------------------------------------------------------------------------------------------------------|---------------|
| Parcel No. 2943-301-33-001                                                                                                      | Sq. Ft. of Existing Bldgs NA Sq. Ft. Proposed                                                                                                                                                                                                                                                                                                                                                                                                                                                                                                                                                                                                                                                                                                                                                                                                                                                                                                                                                                                                                                                                                                                                                                                                                                                                                                                                                                                                                                                                                                                                                                                                                                                                                                                                                                                                                                                                                                                                                                                                                                                                     | <u>08</u>     |
| subdivision Unaweep Heights                                                                                                     | Sq. Ft. of Lot / Parcel 11, 616                                                                                                                                                                                                                                                                                                                                                                                                                                                                                                                                                                                                                                                                                                                                                                                                                                                                                                                                                                                                                                                                                                                                                                                                                                                                                                                                                                                                                                                                                                                                                                                                                                                                                                                                                                                                                                                                                                                                                                                                                                                                                   |               |
| Filing 3 Block Lot                                                                                                              | Sq. Ft. Coverage of Lot by Structures & Impervious Surface                                                                                                                                                                                                                                                                                                                                                                                                                                                                                                                                                                                                                                                                                                                                                                                                                                                                                                                                                                                                                                                                                                                                                                                                                                                                                                                                                                                                                                                                                                                                                                                                                                                                                                                                                                                                                                                                                                                                                                                                                                                        |               |
| OWNER INFORMATION:                                                                                                              | (Total Existing & Proposed)                                                                                                                                                                                                                                                                                                                                                                                                                                                                                                                                                                                                                                                                                                                                                                                                                                                                                                                                                                                                                                                                                                                                                                                                                                                                                                                                                                                                                                                                                                                                                                                                                                                                                                                                                                                                                                                                                                                                                                                                                                                                                       |               |
| Name Unqueop Heights, LLC.                                                                                                      | DESCRIPTION OF WORK & INTENDED USE:  New Single Family Home (*check type below)                                                                                                                                                                                                                                                                                                                                                                                                                                                                                                                                                                                                                                                                                                                                                                                                                                                                                                                                                                                                                                                                                                                                                                                                                                                                                                                                                                                                                                                                                                                                                                                                                                                                                                                                                                                                                                                                                                                                                                                                                                   |               |
| Address 514 28 1/4 Rd # 5                                                                                                       | Interior Remodel Addition Other (please specify):                                                                                                                                                                                                                                                                                                                                                                                                                                                                                                                                                                                                                                                                                                                                                                                                                                                                                                                                                                                                                                                                                                                                                                                                                                                                                                                                                                                                                                                                                                                                                                                                                                                                                                                                                                                                                                                                                                                                                                                                                                                                 |               |
| City/State/Zip Grand Sct CO 81501                                                                                               | Other (please specify).                                                                                                                                                                                                                                                                                                                                                                                                                                                                                                                                                                                                                                                                                                                                                                                                                                                                                                                                                                                                                                                                                                                                                                                                                                                                                                                                                                                                                                                                                                                                                                                                                                                                                                                                                                                                                                                                                                                                                                                                                                                                                           |               |
| APPLICANT INFORMATION:                                                                                                          | *TYPE OF HOME PROPOSED:                                                                                                                                                                                                                                                                                                                                                                                                                                                                                                                                                                                                                                                                                                                                                                                                                                                                                                                                                                                                                                                                                                                                                                                                                                                                                                                                                                                                                                                                                                                                                                                                                                                                                                                                                                                                                                                                                                                                                                                                                                                                                           | IDC)          |
| Name Western Constructors                                                                                                       | Site Built Manufactured Home (UM)                                                                                                                                                                                                                                                                                                                                                                                                                                                                                                                                                                                                                                                                                                                                                                                                                                                                                                                                                                                                                                                                                                                                                                                                                                                                                                                                                                                                                                                                                                                                                                                                                                                                                                                                                                                                                                                                                                                                                                                                                                                                                 | JBC)          |
| Address 514 28 14 Rd # 5                                                                                                        | Other (please specify):                                                                                                                                                                                                                                                                                                                                                                                                                                                                                                                                                                                                                                                                                                                                                                                                                                                                                                                                                                                                                                                                                                                                                                                                                                                                                                                                                                                                                                                                                                                                                                                                                                                                                                                                                                                                                                                                                                                                                                                                                                                                                           |               |
| City/State/Zip Grand Sct. CO 8150) NO                                                                                           | OTES:                                                                                                                                                                                                                                                                                                                                                                                                                                                                                                                                                                                                                                                                                                                                                                                                                                                                                                                                                                                                                                                                                                                                                                                                                                                                                                                                                                                                                                                                                                                                                                                                                                                                                                                                                                                                                                                                                                                                                                                                                                                                                                             |               |
| Address <u>514 28 14 Rd +1 5</u> City/State/Zip <u>Grand Jd</u> , <u>CO 8150</u> NO  Telephone <u>241-5457</u>                  | NOV 2°                                                                                                                                                                                                                                                                                                                                                                                                                                                                                                                                                                                                                                                                                                                                                                                                                                                                                                                                                                                                                                                                                                                                                                                                                                                                                                                                                                                                                                                                                                                                                                                                                                                                                                                                                                                                                                                                                                                                                                                                                                                                                                            |               |
| REQUIRED: One plot plan, on 8 1/2" x 11" paper, showing all exproperty lines, ingress/egress to the property, driveway location | isting & proposed structure location(s), parking, setbacks                                                                                                                                                                                                                                                                                                                                                                                                                                                                                                                                                                                                                                                                                                                                                                                                                                                                                                                                                                                                                                                                                                                                                                                                                                                                                                                                                                                                                                                                                                                                                                                                                                                                                                                                                                                                                                                                                                                                                                                                                                                        | to all        |
|                                                                                                                                 | , a man a an eaconomic angmic of may miner abacture pe                                                                                                                                                                                                                                                                                                                                                                                                                                                                                                                                                                                                                                                                                                                                                                                                                                                                                                                                                                                                                                                                                                                                                                                                                                                                                                                                                                                                                                                                                                                                                                                                                                                                                                                                                                                                                                                                                                                                                                                                                                                            | ii cei.       |
| A 1                                                                                                                             | IUNITY DEVELOPMENT DEPARTMENT STAFF                                                                                                                                                                                                                                                                                                                                                                                                                                                                                                                                                                                                                                                                                                                                                                                                                                                                                                                                                                                                                                                                                                                                                                                                                                                                                                                                                                                                                                                                                                                                                                                                                                                                                                                                                                                                                                                                                                                                                                                                                                                                               | ircer.        |
| ZONER-4                                                                                                                         |                                                                                                                                                                                                                                                                                                                                                                                                                                                                                                                                                                                                                                                                                                                                                                                                                                                                                                                                                                                                                                                                                                                                                                                                                                                                                                                                                                                                                                                                                                                                                                                                                                                                                                                                                                                                                                                                                                                                                                                                                                                                                                                   |               |
| SETBACKS: Front 20/25 from property line (PL)                                                                                   | IUNITY DEVELOPMENT DEPARTMENT STAFF                                                                                                                                                                                                                                                                                                                                                                                                                                                                                                                                                                                                                                                                                                                                                                                                                                                                                                                                                                                                                                                                                                                                                                                                                                                                                                                                                                                                                                                                                                                                                                                                                                                                                                                                                                                                                                                                                                                                                                                                                                                                               |               |
| ZONER-4                                                                                                                         | Maximum coverage of lot by structures                                                                                                                                                                                                                                                                                                                                                                                                                                                                                                                                                                                                                                                                                                                                                                                                                                                                                                                                                                                                                                                                                                                                                                                                                                                                                                                                                                                                                                                                                                                                                                                                                                                                                                                                                                                                                                                                                                                                                                                                                                                                             |               |
| SETBACKS: Front 20/25 from property line (PL)                                                                                   | Maximum coverage of lot by structures                                                                                                                                                                                                                                                                                                                                                                                                                                                                                                                                                                                                                                                                                                                                                                                                                                                                                                                                                                                                                                                                                                                                                                                                                                                                                                                                                                                                                                                                                                                                                                                                                                                                                                                                                                                                                                                                                                                                                                                                                                                                             |               |
| ZONE                                                                                                                            | Permanent Foundation Required: YESNO  Parking Requirement  Special Conditions English foundation foundation with the foundation and full basement                                                                                                                                                                                                                                                                                                                                                                                                                                                                                                                                                                                                                                                                                                                                                                                                                                                                                                                                                                                                                                                                                                                                                                                                                                                                                                                                                                                                                                                                                                                                                                                                                                                                                                                                                                                                                                                                                                                                                                 | -<br>-<br>utu |
| SETBACKS: Front 20/25 from property line (PL) Side 1/3 from PL Rear 5/5 from PL  Maximum Height of Structure(s)                 | Permanent Foundation Required: YESNO  Parking Requirement  Special Conditions                                                                                                                                                                                                                                                                                                                                                                                                                                                                                                                                                                                                                                                                                                                                                                                                                                                                                                                                                                                                                                                                                                                                                                                                                                                                                                                                                                                                                                                                                                                                                                                                                                                                                                                                                                                                                                                                                                                                                                                                                                     | The           |
| SETBACKS: Front 10/25 from property line (PL)  Side 1/3 from PL Rear 55 from PL  Maximum Height of Structure(s)                 | Permanent Foundation Required: YESNO  Parking Requirement  Special Conditions                                                                                                                                                                                                                                                                                                                                                                                                                                                                                                                                                                                                                                                                                                                                                                                                                                                                                                                                                                                                                                                                                                                                                                                                                                                                                                                                                                                                                                                                                                                                                                                                                                                                                                                                                                                                                                                                                                                                                                                                                                     | The te of     |
| SETBACKS: Front 20/25 from property line (PL)  Side 1/3 from PL Rear 5 from PL  Maximum Height of Structure(s)                  | Permanent Foundation Required: YESNO  Parking Requirement  Special Conditions                                                                                                                                                                                                                                                                                                                                                                                                                                                                                                                                                                                                                                                                                                                                                                                                                                                                                                                                                                                                                                                                                                                                                                                                                                                                                                                                                                                                                                                                                                                                                                                                                                                                                                                                                                                                                                                                                                                                                                                                                                     | The te of     |
| SETBACKS: Front 20/25 from property line (PL)  Side 1/3 from PL Rear 55 from PL  Maximum Height of Structure(s)                 | Permanent Foundation Required: YESNO  Parking Requirement                                                                                                                                                                                                                                                                                                                                                                                                                                                                                                                                                                                                                                                                                                                                                                                                                                                                                                                                                                                                                                                                                                                                                                                                                                                                                                                                                                                                                                                                                                                                                                                                                                                                                                                                                                                                                                                                                                                                                                                                                                                         | The te of     |
| SETBACKS: Front 20/25 from property line (PL)  Side 1/3 from PL Rear 5 from PL  Maximum Height of Structure(s)                  | Permanent Foundation Required: YESNO  Parking Requirement  Special Conditions  The foundation Required: YESNO  Parking Requirement  Special Conditions  The foundation foundation  The foundation fou | The te of     |