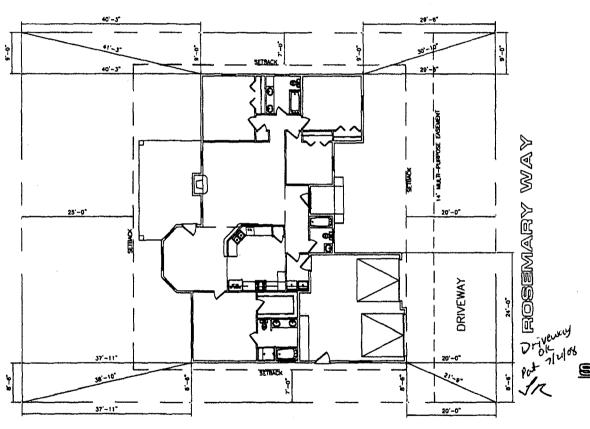

ANY CHANGE OF SETBACKS MUST BE APPROVED BY THE CITY PLANNING DIVISION. IT IS THE APPLICANT'S RESPONSIBILITY TO PROPERLY LOCATE AND IDENTIFY EASEMENTS AND PROPERTY LINES.

1. IT IS THE RESPONSIBILITY OF THE BUILDER OR OWNER TO VERIFY ALL DETAILS AND DIMENSIONS PRIOR TO CONSTRUCTION.

2. USE OF THIS PLAN CONSTITUTES BUILDER AND OR HOME OWNERS ACCEPTANCE OF THESE TERMS.

3. ALL DIMENSIONS ARE TO EDGE OF FOUNDATION UNLESS OTHER WISE NOTED.

4. BUILDER AND OR OWNER TO VERIFY ALL SETBACKS AND EASEMENTS.

THIS PLAN HAS NOT BEEN ENGINEERED BY AUTODRAFT. SEE SEPARATE DRAWINGS BY OTHERS FOR ENGINEERING DATA.

NOTE:
GRADE MUST SLOPE AWAY FROM HOUSE 6" OF FALL IN
THE FIRST 10' OF DISTANCE PER LOCAL BUILDING CODE.

NOTE::
DIMENSION LINES ARE PULLED FROM
EDGE OF BRICK LEDGE. IF NO BRICK LEDGE
EXISTS, DIMENSIONS WILL BE FROM EDGE
OF FOUNDATION.

TO CONSTRUCTION

NOTE: BUILDER TO VERIFY ALL SETBACK AND EASEMENT ENCROACHMENTS PRIOR

| SUBDIVISION NAME | WHITE WILLOWS    |
|------------------|------------------|
| ILING NUMBER     | 2                |
| OT NUMBER        | 4                |
| BLOCK NUMBER     | 2                |
| TREET ADDRESS    | 385 ROSEMARY WAY |
| COUNTY           | MESA             |
| GARAGE SQ. FT.   | 535 SF           |
| LIVING SQ. FT.   | 1988 SF          |
| LOT SIZE         | 8,612 S.F.       |
| SETBACKS USED    | FRONT 20'        |
|                  | SIDES 7'         |
|                  | DEAD 25'         |