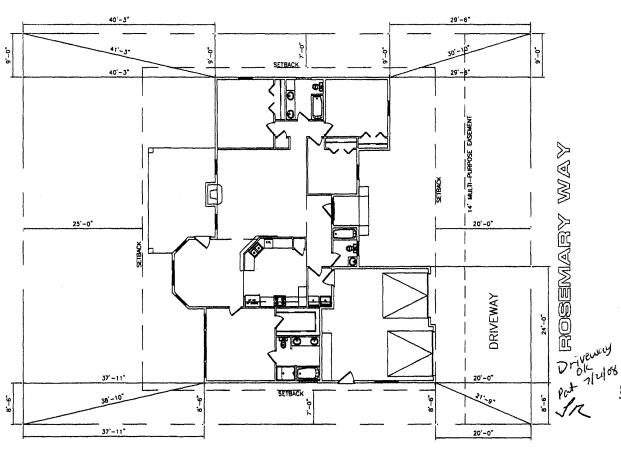

ANY CHANGE OF SETBACKS MUST BE APPROVED BY THE CITY PLANNING DIVISION. IT IS THE APPLICANT'S RESPONSIBILITY TO PROPERLY LOCATE AND IDENTIFY EASEMENTS AND PROPERTY LINES.

1. IT IS THE RESPONSIBILITY OF THE BUILDER OR OWNER TO VERIFY ALL DETAILS AND DIMENSIONS PRIOR TO CONSTRUCTION.

2. USE OF THIS PLAN CONSTITUTES BUILDER AND OR HOME OWNERS ACCEPTANCE OF THESE TERMS.

3. ALL DIMENSIONS ARE TO EDGE OF FOUNDATION UNLESS OTHER WISE NOTED.

4. BUILDER AND OR OWNER TO VERIFY ALL SETBACKS AND EASEMENTS.

THIS PLAN HAS NOT BEEN ENGINEERED BY AUTODRAFT. SEE SEPARATE DRAWINGS BY OTHERS FOR ENGINEERING DATA.

NOTE:
GRADE MUST SLOPE AWAY FROM HOUSE 6" OF FALL IN
THE FIRST 10' OF DISTANCE PER LOCAL BUILDING CODE.

NOTE::
DIMENSION LINES ARE PULLED FROM
EDGE OF BRICK LEDGE. IF NO BRICK LEDGE
EXISTS, DIMENSIONS WILL BE FROM EDGE
OF FOUNDATION.

TO CONSTRUCTION

NOTE: BUILDER TO VERIFY ALL SETBACK AND EASEMENT ENCROACHMENTS PRIOR

| SUBDIVISION NAME | WHITE WILLOWS    |
|------------------|------------------|
| ILING NUMBER     | 2                |
| OT NUMBER        | 4                |
| BLOCK NUMBER     | 2                |
| TREET ADDRESS    | 385 ROSEMARY WAY |
| COUNTY           | MESA             |
| GARAGE SQ. FT.   | 535 SF           |
| LIVING SQ. FT.   | 1988 SF          |
| LOT SIZE         | 8,612 S.F.       |
| SETBACKS USED    | FRONT 20'        |
|                  | SIDES 7'         |
|                  | DEAD 25'         |