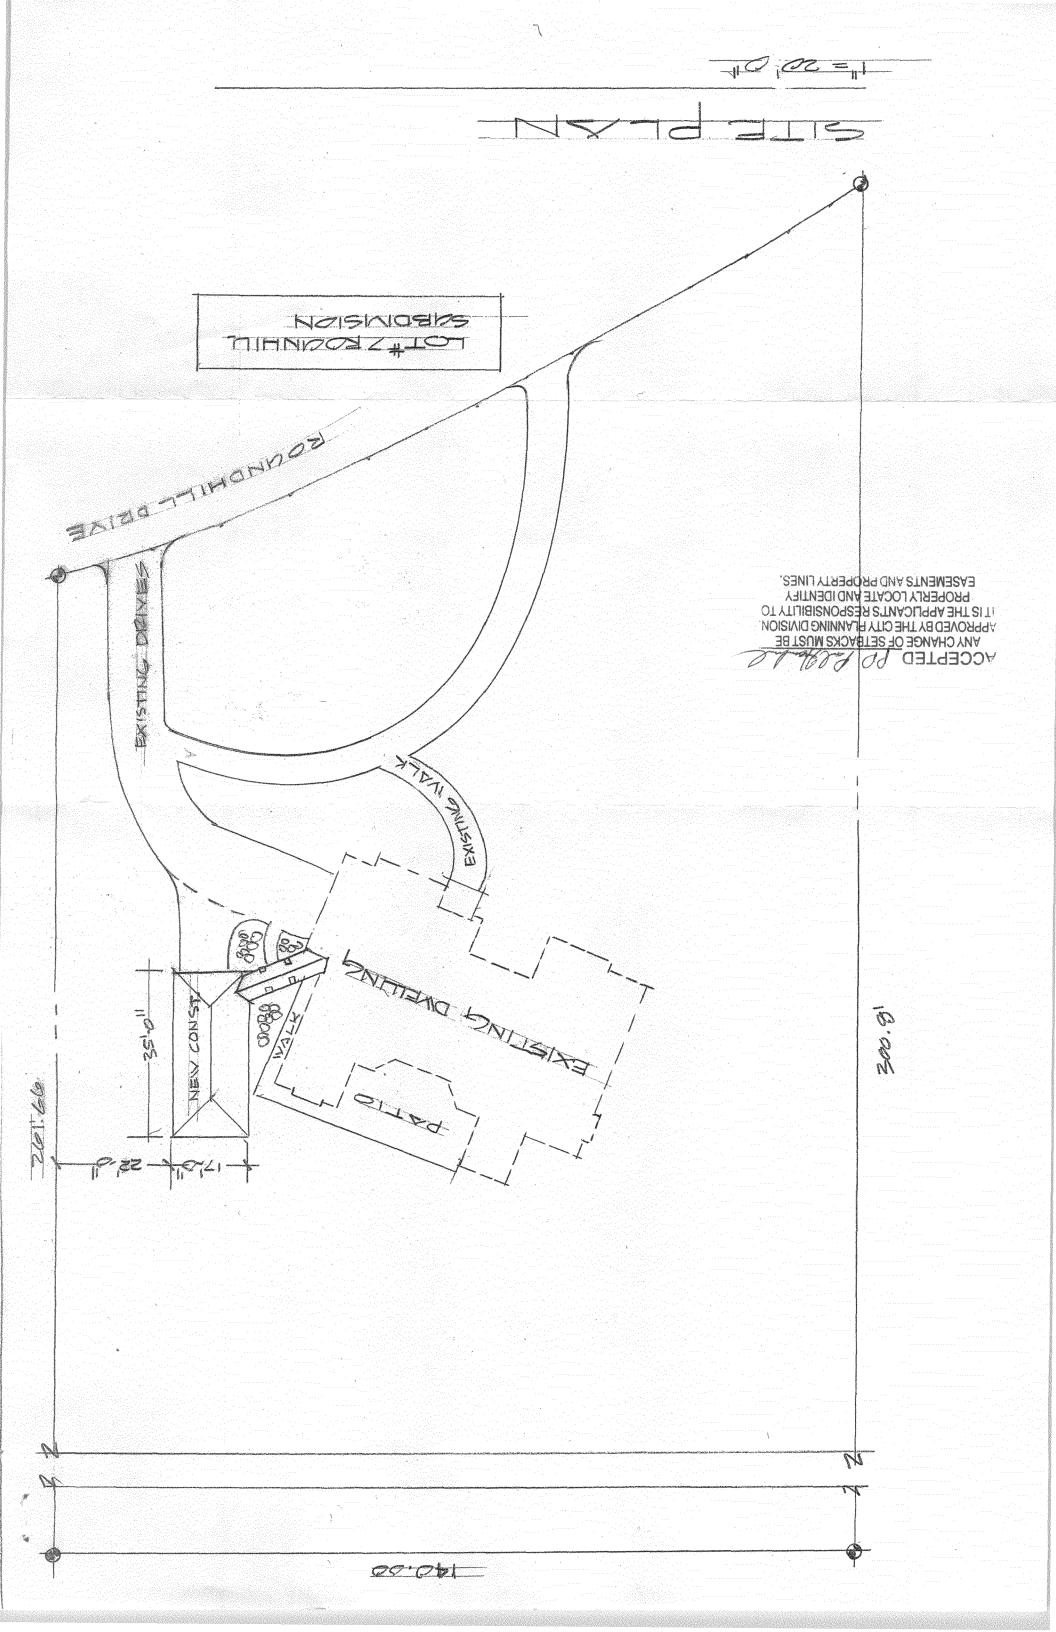

## **Community Development Department**

| Building Address 649 Round HILL Dr. G.J.                                                                                                                                                                                                                                                                                                                                                                                                                                                                                                                                                                                                               | No. of Existing Bldgs No. Proposed                                                                                                                                                                                                                               |
|--------------------------------------------------------------------------------------------------------------------------------------------------------------------------------------------------------------------------------------------------------------------------------------------------------------------------------------------------------------------------------------------------------------------------------------------------------------------------------------------------------------------------------------------------------------------------------------------------------------------------------------------------------|------------------------------------------------------------------------------------------------------------------------------------------------------------------------------------------------------------------------------------------------------------------|
| Parcel No. 2945-021-06-009                                                                                                                                                                                                                                                                                                                                                                                                                                                                                                                                                                                                                             | Sq. Ft. of Existing Bldgs 2256 Sq. Ft. Proposed 595                                                                                                                                                                                                              |
| Subdivision Round HILL                                                                                                                                                                                                                                                                                                                                                                                                                                                                                                                                                                                                                                 | Sq. Ft. of Lot / Parcel 47,175 Ft (1.083 Ac)                                                                                                                                                                                                                     |
| Filing Block Lot                                                                                                                                                                                                                                                                                                                                                                                                                                                                                                                                                                                                                                       | Sq. Ft. Coverage of Lot by Structures & Impervious Surface (Total Existing & Proposed) 47 FT2 13%                                                                                                                                                                |
| OWNER INFORMATION:                                                                                                                                                                                                                                                                                                                                                                                                                                                                                                                                                                                                                                     | (Total Existing & Proposed) 4 7 FT2 136  Height of Proposed Structure 4                                                                                                                                                                                          |
| Name Thomas R+ Kim L Haas                                                                                                                                                                                                                                                                                                                                                                                                                                                                                                                                                                                                                              | DESCRIPTION OF WORK & INTENDED USE:                                                                                                                                                                                                                              |
| Address 649 Round H.LL Dr.                                                                                                                                                                                                                                                                                                                                                                                                                                                                                                                                                                                                                             | New Single Family Home (*check type below) Interior Remodel Addition                                                                                                                                                                                             |
| City / State / Zip G.J. CO 81506                                                                                                                                                                                                                                                                                                                                                                                                                                                                                                                                                                                                                       | Other (please specify):                                                                                                                                                                                                                                          |
| APPLICANT INFORMATION:                                                                                                                                                                                                                                                                                                                                                                                                                                                                                                                                                                                                                                 | *TYPE OF HOME PROPOSED:                                                                                                                                                                                                                                          |
| Name Thomas R+ Kin L Haas                                                                                                                                                                                                                                                                                                                                                                                                                                                                                                                                                                                                                              | X Site Built                                                                                                                                                                                                                                                     |
| Address 649 Rand HILL Dr.                                                                                                                                                                                                                                                                                                                                                                                                                                                                                                                                                                                                                              | Other (please specify):                                                                                                                                                                                                                                          |
| City / State / Zip <u>G.J.</u> , <u>CO</u> <u>8150G</u> NC                                                                                                                                                                                                                                                                                                                                                                                                                                                                                                                                                                                             | TES:                                                                                                                                                                                                                                                             |
| Telephone 970 - 254 - 3109                                                                                                                                                                                                                                                                                                                                                                                                                                                                                                                                                                                                                             |                                                                                                                                                                                                                                                                  |
|                                                                                                                                                                                                                                                                                                                                                                                                                                                                                                                                                                                                                                                        | isting & proposed structure location(s), parking, setbacks to all a width & all easements & rights-of-way which abut the parcel.                                                                                                                                 |
|                                                                                                                                                                                                                                                                                                                                                                                                                                                                                                                                                                                                                                                        |                                                                                                                                                                                                                                                                  |
| THIS SECTION TO BE COMPLETED BY COMM                                                                                                                                                                                                                                                                                                                                                                                                                                                                                                                                                                                                                   | IUNITY DEVELOPMENT DEPARTMENT STAFF                                                                                                                                                                                                                              |
| THIS SECTION TO BE COMPLETED BY COMM                                                                                                                                                                                                                                                                                                                                                                                                                                                                                                                                                                                                                   | Maximum coverage of lot by structures 40%                                                                                                                                                                                                                        |
|                                                                                                                                                                                                                                                                                                                                                                                                                                                                                                                                                                                                                                                        | 4                                                                                                                                                                                                                                                                |
| THIS SECTION TO BE COMPLETED BY COMP                                                                                                                                                                                                                                                                                                                                                                                                                                                                                                                                                                                                                   | Maximum coverage of lot by structures 40%  Permanent Foundation Required: YES X NO  Parking Requirement 2                                                                                                                                                        |
| THIS SECTION TO BE COMPLETED BY COMP  ZONE                                                                                                                                                                                                                                                                                                                                                                                                                                                                                                                                                                                                             | Maximum coverage of lot by structures 40%  Permanent Foundation Required: YES X NO                                                                                                                                                                               |
| THIS SECTION TO BE COMPLETED BY COMM  ZONE                                                                                                                                                                                                                                                                                                                                                                                                                                                                                                                                                                                                             | Maximum coverage of lot by structures 40%  Permanent Foundation Required: YES X NO  Parking Requirement 2                                                                                                                                                        |
| THIS SECTION TO BE COMPLETED BY COMN  ZONE                                                                                                                                                                                                                                                                                                                                                                                                                                                                                                                                                                                                             | Maximum coverage of lot by structures 40%  Permanent Foundation Required: YES NO Parking Requirement 3  Special Conditions MAR 12 2008  In writing, by the Community Development Department. The ntil a final inspection has been completed and a Certificate of |
| THIS SECTION TO BE COMPLETED BY COMM  ZONE                                                                                                                                                                                                                                                                                                                                                                                                                                                                                                                                                                                                             | Permanent Foundation Required: YES NO Parking Requirement MAR 12 2008  In writing, by the Community Development Department. The ntil a final inspection has been completed and a Certificate of partment (Section 305, Uniform Building Code).                   |
| THIS SECTION TO BE COMPLETED BY COMM  ZONE                                                                                                                                                                                                                                                                                                                                                                                                                                                                                                                                                                                                             | Permanent Foundation Required: YES NO Parking Requirement MAR 12 2008  In writing, by the Community Development Department. The ntil a final inspection has been completed and a Certificate of partment (Section 305, Uniform Building Code).                   |
| THIS SECTION TO BE COMPLETED BY COMP  ZONE  SETBACKS: Front 2025 from property line (PL)  Side 193 from PL Rear 30/10 from PL  Maximum Height of Structure(s)  Driveway  Voting District  Driveway  Voting District  Location Approval  (Engineer's Initials)  Modifications to this Planning Clearance must be approved, structure authorized by this application cannot be occupied un Occupancy has been issued, if applicable, by the Building Del I hereby acknowledge that I have read this application and the ordinances, laws, regulations or restrictions which apply to the action, which may include but not necessarily be limited to not | Maximum coverage of lot by structures                                                                                                                                                                                                                            |
| THIS SECTION TO BE COMPLETED BY COMM  ZONE                                                                                                                                                                                                                                                                                                                                                                                                                                                                                                                                                                                                             | Maximum coverage of lot by structures                                                                                                                                                                                                                            |
| THIS SECTION TO BE COMPLETED BY COMN  ZONE                                                                                                                                                                                                                                                                                                                                                                                                                                                                                                                                                                                                             | Maximum coverage of lot by structures                                                                                                                                                                                                                            |