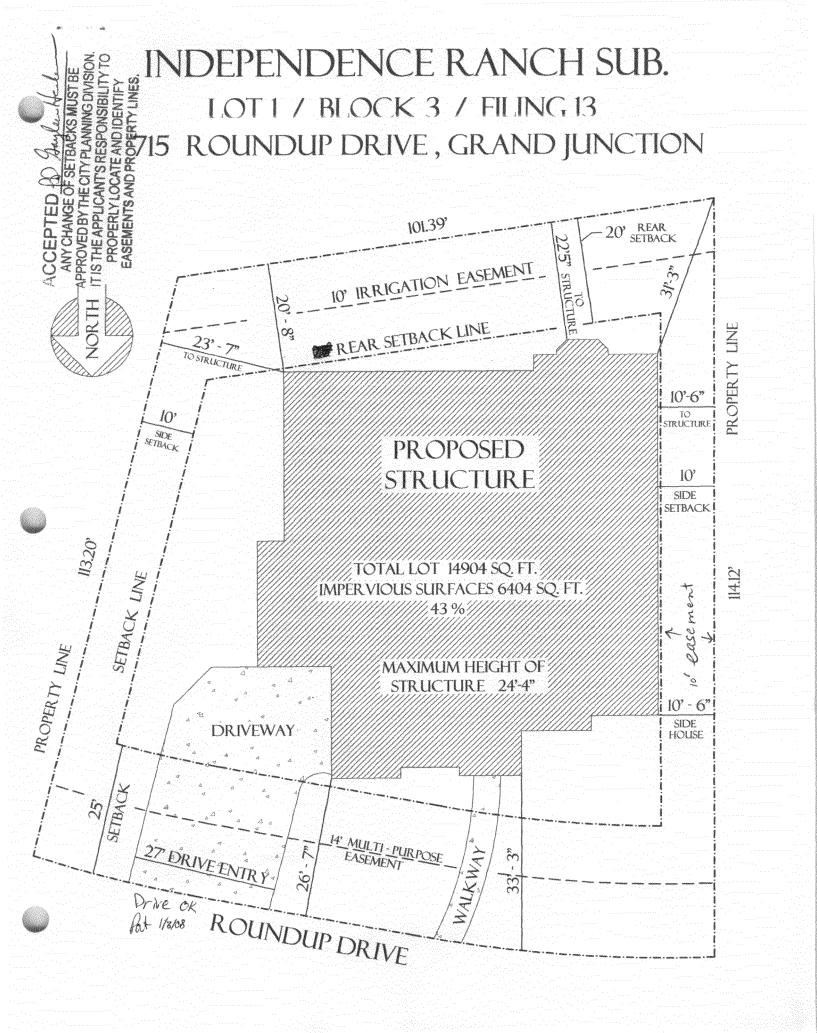

| FEE \$ 10- PLANNING CLE                                                                                                                                                                                                                                                                                                                                                                                                                                                                                                                                                                                                                                                                                                                                                                                                                                                                                                                                                                                                                                                                                                                                                                                                                                                                                                                                                                                                                                                                                                                                                                                | BLDG PERMIT NO.                                                                                                                                                                                                                                                                                                                                                                                                                                                                                                                                                                                                                                                                                                                                                                                                                                                                                                                                                                                                                                                                                                                                   |  |  |  |  |
|--------------------------------------------------------------------------------------------------------------------------------------------------------------------------------------------------------------------------------------------------------------------------------------------------------------------------------------------------------------------------------------------------------------------------------------------------------------------------------------------------------------------------------------------------------------------------------------------------------------------------------------------------------------------------------------------------------------------------------------------------------------------------------------------------------------------------------------------------------------------------------------------------------------------------------------------------------------------------------------------------------------------------------------------------------------------------------------------------------------------------------------------------------------------------------------------------------------------------------------------------------------------------------------------------------------------------------------------------------------------------------------------------------------------------------------------------------------------------------------------------------------------------------------------------------------------------------------------------------|---------------------------------------------------------------------------------------------------------------------------------------------------------------------------------------------------------------------------------------------------------------------------------------------------------------------------------------------------------------------------------------------------------------------------------------------------------------------------------------------------------------------------------------------------------------------------------------------------------------------------------------------------------------------------------------------------------------------------------------------------------------------------------------------------------------------------------------------------------------------------------------------------------------------------------------------------------------------------------------------------------------------------------------------------------------------------------------------------------------------------------------------------|--|--|--|--|
| TCP \$ 1589- (Single Family Residential and A                                                                                                                                                                                                                                                                                                                                                                                                                                                                                                                                                                                                                                                                                                                                                                                                                                                                                                                                                                                                                                                                                                                                                                                                                                                                                                                                                                                                                                                                                                                                                          | Accessory Structures)                                                                                                                                                                                                                                                                                                                                                                                                                                                                                                                                                                                                                                                                                                                                                                                                                                                                                                                                                                                                                                                                                                                             |  |  |  |  |
| SIF \$ 460- Community Developm                                                                                                                                                                                                                                                                                                                                                                                                                                                                                                                                                                                                                                                                                                                                                                                                                                                                                                                                                                                                                                                                                                                                                                                                                                                                                                                                                                                                                                                                                                                                                                         | <u>ent Department</u>                                                                                                                                                                                                                                                                                                                                                                                                                                                                                                                                                                                                                                                                                                                                                                                                                                                                                                                                                                                                                                                                                                                             |  |  |  |  |
| Building Address 715 Roundup DR.                                                                                                                                                                                                                                                                                                                                                                                                                                                                                                                                                                                                                                                                                                                                                                                                                                                                                                                                                                                                                                                                                                                                                                                                                                                                                                                                                                                                                                                                                                                                                                       | No. of Existing Bldgs No. Proposed                                                                                                                                                                                                                                                                                                                                                                                                                                                                                                                                                                                                                                                                                                                                                                                                                                                                                                                                                                                                                                                                                                                |  |  |  |  |
| Parcel No. 2697-354-18-001                                                                                                                                                                                                                                                                                                                                                                                                                                                                                                                                                                                                                                                                                                                                                                                                                                                                                                                                                                                                                                                                                                                                                                                                                                                                                                                                                                                                                                                                                                                                                                             | Sq. Ft. of Existing Bldgs Sq. Ft. Proposed                                                                                                                                                                                                                                                                                                                                                                                                                                                                                                                                                                                                                                                                                                                                                                                                                                                                                                                                                                                                                                                                                                        |  |  |  |  |
| Subdivision Independence RANCh                                                                                                                                                                                                                                                                                                                                                                                                                                                                                                                                                                                                                                                                                                                                                                                                                                                                                                                                                                                                                                                                                                                                                                                                                                                                                                                                                                                                                                                                                                                                                                         | Sq. Ft. of Lot / Parcel _/ 4904                                                                                                                                                                                                                                                                                                                                                                                                                                                                                                                                                                                                                                                                                                                                                                                                                                                                                                                                                                                                                                                                                                                   |  |  |  |  |
| Filing 13 Block 3 Lot 1                                                                                                                                                                                                                                                                                                                                                                                                                                                                                                                                                                                                                                                                                                                                                                                                                                                                                                                                                                                                                                                                                                                                                                                                                                                                                                                                                                                                                                                                                                                                                                                | Sq. Ft. Coverage of Lot by Structures & Impervious Surface<br>(Total Existing & Proposed)                                                                                                                                                                                                                                                                                                                                                                                                                                                                                                                                                                                                                                                                                                                                                                                                                                                                                                                                                                                                                                                         |  |  |  |  |
| OWNER INFORMATION:                                                                                                                                                                                                                                                                                                                                                                                                                                                                                                                                                                                                                                                                                                                                                                                                                                                                                                                                                                                                                                                                                                                                                                                                                                                                                                                                                                                                                                                                                                                                                                                     | Height of Proposed Structure                                                                                                                                                                                                                                                                                                                                                                                                                                                                                                                                                                                                                                                                                                                                                                                                                                                                                                                                                                                                                                                                                                                      |  |  |  |  |
| Name Diluz LLC                                                                                                                                                                                                                                                                                                                                                                                                                                                                                                                                                                                                                                                                                                                                                                                                                                                                                                                                                                                                                                                                                                                                                                                                                                                                                                                                                                                                                                                                                                                                                                                         | DESCRIPTION OF WORK & INTENDED USE:                                                                                                                                                                                                                                                                                                                                                                                                                                                                                                                                                                                                                                                                                                                                                                                                                                                                                                                                                                                                                                                                                                               |  |  |  |  |
| Address 2390 I ROAP                                                                                                                                                                                                                                                                                                                                                                                                                                                                                                                                                                                                                                                                                                                                                                                                                                                                                                                                                                                                                                                                                                                                                                                                                                                                                                                                                                                                                                                                                                                                                                                    | New Single Family Home (*check type below)                                                                                                                                                                                                                                                                                                                                                                                                                                                                                                                                                                                                                                                                                                                                                                                                                                                                                                                                                                                                                                                                                                        |  |  |  |  |
| City/State/Zip GRAND JCT, CO. 81505                                                                                                                                                                                                                                                                                                                                                                                                                                                                                                                                                                                                                                                                                                                                                                                                                                                                                                                                                                                                                                                                                                                                                                                                                                                                                                                                                                                                                                                                                                                                                                    | Other (please specify):                                                                                                                                                                                                                                                                                                                                                                                                                                                                                                                                                                                                                                                                                                                                                                                                                                                                                                                                                                                                                                                                                                                           |  |  |  |  |
| APPLICANT INFORMATION:                                                                                                                                                                                                                                                                                                                                                                                                                                                                                                                                                                                                                                                                                                                                                                                                                                                                                                                                                                                                                                                                                                                                                                                                                                                                                                                                                                                                                                                                                                                                                                                 | <u>*TYPE OF HOME PROPOSED:</u>                                                                                                                                                                                                                                                                                                                                                                                                                                                                                                                                                                                                                                                                                                                                                                                                                                                                                                                                                                                                                                                                                                                    |  |  |  |  |
| Name CPHOMES                                                                                                                                                                                                                                                                                                                                                                                                                                                                                                                                                                                                                                                                                                                                                                                                                                                                                                                                                                                                                                                                                                                                                                                                                                                                                                                                                                                                                                                                                                                                                                                           | Site Built Manufactured Home (UBC)<br>Manufactured Home (HUD)                                                                                                                                                                                                                                                                                                                                                                                                                                                                                                                                                                                                                                                                                                                                                                                                                                                                                                                                                                                                                                                                                     |  |  |  |  |
| Address 1840 N. 12th ST #A                                                                                                                                                                                                                                                                                                                                                                                                                                                                                                                                                                                                                                                                                                                                                                                                                                                                                                                                                                                                                                                                                                                                                                                                                                                                                                                                                                                                                                                                                                                                                                             | Other (please specify):                                                                                                                                                                                                                                                                                                                                                                                                                                                                                                                                                                                                                                                                                                                                                                                                                                                                                                                                                                                                                                                                                                                           |  |  |  |  |
|                                                                                                                                                                                                                                                                                                                                                                                                                                                                                                                                                                                                                                                                                                                                                                                                                                                                                                                                                                                                                                                                                                                                                                                                                                                                                                                                                                                                                                                                                                                                                                                                        | IOTES:                                                                                                                                                                                                                                                                                                                                                                                                                                                                                                                                                                                                                                                                                                                                                                                                                                                                                                                                                                                                                                                                                                                                            |  |  |  |  |
| Telephone <u>Əllo-Əllə</u>                                                                                                                                                                                                                                                                                                                                                                                                                                                                                                                                                                                                                                                                                                                                                                                                                                                                                                                                                                                                                                                                                                                                                                                                                                                                                                                                                                                                                                                                                                                                                                             | not in Flood phin                                                                                                                                                                                                                                                                                                                                                                                                                                                                                                                                                                                                                                                                                                                                                                                                                                                                                                                                                                                                                                                                                                                                 |  |  |  |  |
| REQUIRED: One plot plan, on 8 1/2" x 11" paper, showing all existing & proposed structure location(s), parking, setbacks to all                                                                                                                                                                                                                                                                                                                                                                                                                                                                                                                                                                                                                                                                                                                                                                                                                                                                                                                                                                                                                                                                                                                                                                                                                                                                                                                                                                                                                                                                        |                                                                                                                                                                                                                                                                                                                                                                                                                                                                                                                                                                                                                                                                                                                                                                                                                                                                                                                                                                                                                                                                                                                                                   |  |  |  |  |
|                                                                                                                                                                                                                                                                                                                                                                                                                                                                                                                                                                                                                                                                                                                                                                                                                                                                                                                                                                                                                                                                                                                                                                                                                                                                                                                                                                                                                                                                                                                                                                                                        |                                                                                                                                                                                                                                                                                                                                                                                                                                                                                                                                                                                                                                                                                                                                                                                                                                                                                                                                                                                                                                                                                                                                                   |  |  |  |  |
| property lines, ingress/egress to the property, driveway locati                                                                                                                                                                                                                                                                                                                                                                                                                                                                                                                                                                                                                                                                                                                                                                                                                                                                                                                                                                                                                                                                                                                                                                                                                                                                                                                                                                                                                                                                                                                                        | existing & proposed structure location(s), parking, setbacks to all<br>on & width & all easements & rights-of-way which abut the parcel.<br>IMUNITY DEVELOPMENT DEPARTMENT STAFF                                                                                                                                                                                                                                                                                                                                                                                                                                                                                                                                                                                                                                                                                                                                                                                                                                                                                                                                                                  |  |  |  |  |
| property lines, ingress/egress to the property, driveway locati                                                                                                                                                                                                                                                                                                                                                                                                                                                                                                                                                                                                                                                                                                                                                                                                                                                                                                                                                                                                                                                                                                                                                                                                                                                                                                                                                                                                                                                                                                                                        | on & width & all easements & rights-of-way which abut the parcel.<br>IMUNITY DEVELOPMENT DEPARTMENT STAFF                                                                                                                                                                                                                                                                                                                                                                                                                                                                                                                                                                                                                                                                                                                                                                                                                                                                                                                                                                                                                                         |  |  |  |  |
| property lines, ingress/egress to the property, driveway locati                                                                                                                                                                                                                                                                                                                                                                                                                                                                                                                                                                                                                                                                                                                                                                                                                                                                                                                                                                                                                                                                                                                                                                                                                                                                                                                                                                                                                                                                                                                                        | on & width & all easements & rights-of-way which abut the parcel.                                                                                                                                                                                                                                                                                                                                                                                                                                                                                                                                                                                                                                                                                                                                                                                                                                                                                                                                                                                                                                                                                 |  |  |  |  |
| property lines, ingress/egress to the property, driveway locati<br>THIS SECTION TO BE COMPLETED BY COM<br>ZONE                                                                                                                                                                                                                                                                                                                                                                                                                                                                                                                                                                                                                                                                                                                                                                                                                                                                                                                                                                                                                                                                                                                                                                                                                                                                                                                                                                                                                                                                                         | on & width & all easements & rights-of-way which abut the parcel.                                                                                                                                                                                                                                                                                                                                                                                                                                                                                                                                                                                                                                                                                                                                                                                                                                                                                                                                                                                                                                                                                 |  |  |  |  |
| property lines, ingress/egress to the property, driveway location the property, driveway location the property line (PL)                                                                                                                                                                                                                                                                                                                                                                                                                                                                                                                                                                                                                                                                                                                                                                                                                                                                                                                                                                                                                                                                                                                                                                                                                                                                                                                                                                                                                                                                               | on & width & all easements & rights-of-way which abut the parcel. IMUNITY DEVELOPMENT DEPARTMENT STAFF Maximum coverage of lot by structures Permanent Foundation Required: YES_X_NO                                                                                                                                                                                                                                                                                                                                                                                                                                                                                                                                                                                                                                                                                                                                                                                                                                                                                                                                                              |  |  |  |  |
| property lines, ingress/egress to the property, driveway location         THIS SECTION TO BE COMPLETED BY COM         ZONE       PD         SETBACKS: Front       25         from property line (PL)         Side       10         from PL       Rear         20                                                                                                                                                                                                                                                                                                                                                                                                                                                                                                                                                                                                                                                                                                                                                                                                                                                                                                                                                                                                                                                                                                                                                                                                                                                                                                                                       | In the sequence       In the parcel.         In the parcel       In the parcel         In the par |  |  |  |  |
| property lines, ingress/egress to the property, driveway locatil         THIS SECTION TO BE COMPLETED BY COM         ZONE       PD         SETBACKS: Front       25         from property line (PL)         Side       10         from PL       Rear         A       Driveway         Voting District       A         Driveway       Location Approval         Voting District       A         Modifications to this Planning Clearance must be approved                                                                                                                                                                                                                                                                                                                                                                                                                                                                                                                                                                                                                                                                                                                                                                                                                                                                                                                                                                                                                                                                                                                                               | on & width & all easements & rights-of-way which abut the parcel.         IMUNITY DEVELOPMENT DEPARTMENT STAFF         Maximum coverage of lot by structures         Permanent Foundation Required: YES_X_NO         Parking Requirement _2         Special Conditions         s)         In writing, by the Community Development Department. The until a final inspection has been completed and a Certificate of                                                                                                                                                                                                                                                                                                                                                                                                                                                                                                                                                                                                                                                                                                                               |  |  |  |  |
| property lines, ingress/egress to the property, driveway location         THIS SECTION TO BE COMPLETED BY COM         ZONE       PD         SETBACKS: Front       25         from property line (PL)         Side       10         from PL       Rear         Addition       20         Maximum Height of Structure(s)       32         Voting District       A         Driveway       Dome         Location Approval       PO         Modifications to this Planning Clearance must be approved         structure authorized by this application cannot be occupied         Occupancy has been issued, if applicable, by the Building D         I hereby acknowledge that I have read this application and th                                                                                                                                                                                                                                                                                                                                                                                                                                                                                                                                                                                                                                                                                                                                                                                                                                                                                         | on & width & all easements & rights-of-way which abut the parcel.         IMUNITY DEVELOPMENT DEPARTMENT STAFF         Maximum coverage of lot by structures         Permanent Foundation Required: YES_X_NO         Parking Requirement _2         Special Conditions         s)         In writing, by the Community Development Department. The until a final inspection has been completed and a Certificate of the partment (Section 305, Uniform Building Code).         e information is correct; I agree to comply with any and all codes, he project. I understand that failure to comply shall result in legal                                                                                                                                                                                                                                                                                                                                                                                                                                                                                                                          |  |  |  |  |
| property lines, ingress/egress to the property, driveway location         THIS SECTION TO BE COMPLETED BY COM         ZONE       PD         SETBACKS: Front       25         from property line (PL)         Side       10         from PL       Rear         Addition       20         Maximum Height of Structure(s)       32         Voting District       A         Driveway       Down         Location Approval       PO         (Engineer's Initial         Modifications to this Planning Clearance must be approved         Structure authorized by this application cannot be occupied         Occupancy has been issued, if applicable, by the Building D         I hereby acknowledge that I have read this application and th         ordinances, laws, regulations or restrictions which apply to th                                                                                                                                                                                                                                                                                                                                                                                                                                                                                                                                                                                                                                                                                                                                                                                     | on & width & all easements & rights-of-way which abut the parcel.         IMUNITY DEVELOPMENT DEPARTMENT STAFF         Maximum coverage of lot by structures         Permanent Foundation Required: YES_X_NO         Parking Requirement _2         Special Conditions         s)         In writing, by the Community Development Department. The until a final inspection has been completed and a Certificate of the partment (Section 305, Uniform Building Code).         e information is correct; I agree to comply with any and all codes, he project. I understand that failure to comply shall result in legal                                                                                                                                                                                                                                                                                                                                                                                                                                                                                                                          |  |  |  |  |
| property lines, ingress/egress to the property, driveway location         THIS SECTION TO BE COMPLETED BY COM         ZONE       PD         SETBACKS: Front       25         from property line (PL)         Side       10         from PL       Rear         Addition       20         Maximum Height of Structure(s)       32         Voting District       A         Driveway       Down         Location Approval       PO         (Engineer's Initial         Modifications to this Planning Clearance must be approved<br>structure authorized by this application cannot be occupied<br>Occupancy has been issued, if applicable, by the Building D         I hereby acknowledge that I have read this application and th<br>ordinances, laws, regulations or restrictions which apply to th<br>action, which may include but not necessarily be limited to make the structure of the s | Industry Developments & rights-of-way which abut the parcel.         Imunity Development Department Staff         Maximum coverage of lot by structures         Permanent Foundation Required: YES_X_NO         Parking Requirement _2         Special Conditions         s)         In writing, by the Community Development Department. The until a final inspection has been completed and a Certificate of the partment (Section 305, Uniform Building Code).         e information is correct; I agree to comply with any and all codes, he project. I understand that failure to comply shall result in legal ion-use of the building(s).                                                                                                                                                                                                                                                                                                                                                                                                                                                                                                   |  |  |  |  |
| property lines, ingress/egress to the property, driveway location         THIS SECTION TO BE COMPLETED BY COM         ZONE       PD         SETBACKS: Front       25         from property line (PL)         Side       10         from PL       Rear         Addition       20         Maximum Height of Structure(s)       32         Voting District       A         Driveway       Docation Approval         Location Approval       PD         Modifications to this Planning Clearance must be approved<br>structure authorized by this application cannot be occupied<br>Occupancy has been issued, if applicable, by the Building D         I hereby acknowledge that I have read this application and th<br>ordinances, laws, regulations or restrictions which apply to th<br>action, which may include but not necessarily be limited to m         Applicant Signature       Addition         Department Approval       Addition                                                                                                                                                                                                                                                                                                                                                                                                                                                                                                                                                                                                                                                            | on & width & all easements & rights-of-way which abut the parcel.   IMUNITY DEVELOPMENT DEPARTMENT STAFF   Maximum coverage of lot by structures   Permanent Foundation Required: YES_X_NO   Parking Requirement _2   Special Conditions   s)   In writing, by the Community Development Department. The until a final inspection has been completed and a Certificate of the partment (Section 305, Uniform Building Code). e information is correct; I agree to comply with any and all codes, he project. I understand that failure to comply shall result in legal ion-use of the building(s). Date                                                                                                                                                                                                                                                                                                                                                                                                                                                                                                                                           |  |  |  |  |
| property lines, ingress/egress to the property, driveway location         THIS SECTION TO BE COMPLETED BY COM         ZONE       PD         SETBACKS: Front       25         from property line (PL)         Side       10         from PL       Rear         Addition       20         Maximum Height of Structure(s)       32         Voting District       A         Driveway       Docation Approval         Location Approval       PD         Modifications to this Planning Clearance must be approved<br>structure authorized by this application cannot be occupied<br>Occupancy has been issued, if applicable, by the Building D         I hereby acknowledge that I have read this application and th<br>ordinances, laws, regulations or restrictions which apply to th<br>action, which may include but not necessarily be limited to m         Applicant Signature       Addition         Department Approval       Addition                                                                                                                                                                                                                                                                                                                                                                                                                                                                                                                                                                                                                                                            | A width & all easements & rights-of-way which abut the parcel.                                                                                                                                                                                                                                                                                                                                                                                                                                                                                                                                                                                                                                                                                                                                                                                                                                                                                                                                                                                                                                                                                    |  |  |  |  |