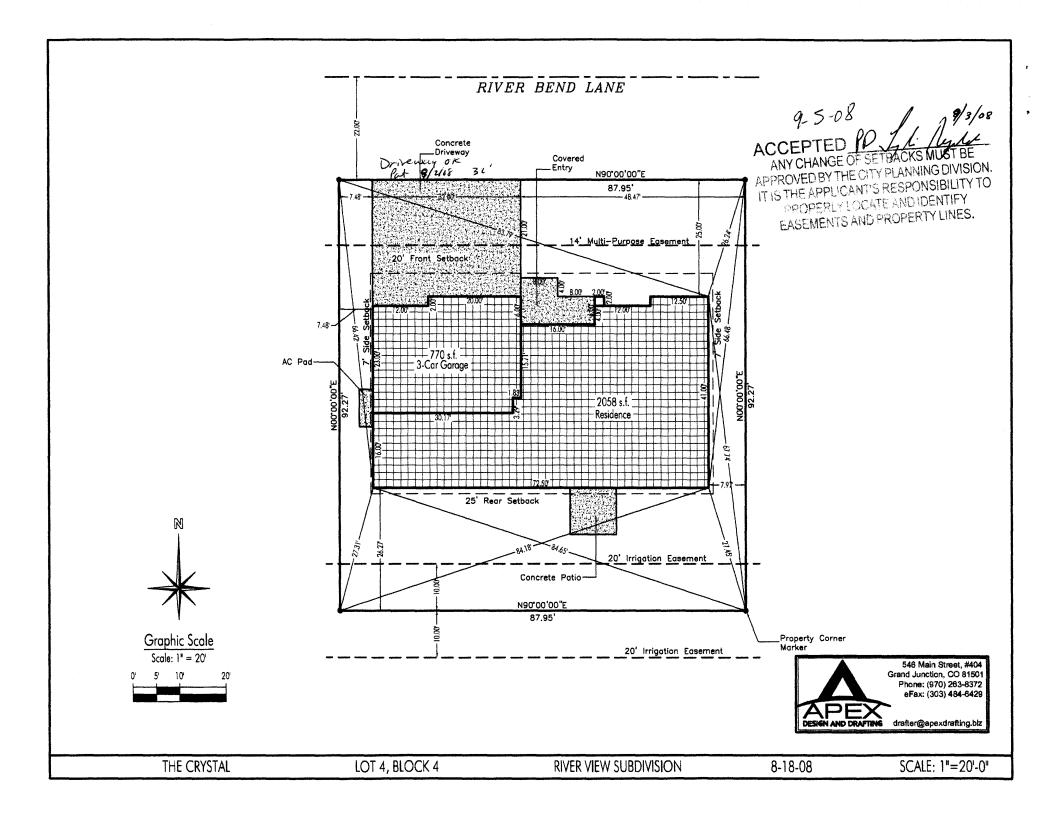

## **Community Development Department**

| Building Address 2923 River Bend Lane                                                                                                                                                                                                                                                                                                                                                                                                                                                                                                                                                                              | No. of Existing Bldgs                                                                                                                                                                                                                                                                                                                        | No. Proposed/                                                                                                                              |
|--------------------------------------------------------------------------------------------------------------------------------------------------------------------------------------------------------------------------------------------------------------------------------------------------------------------------------------------------------------------------------------------------------------------------------------------------------------------------------------------------------------------------------------------------------------------------------------------------------------------|----------------------------------------------------------------------------------------------------------------------------------------------------------------------------------------------------------------------------------------------------------------------------------------------------------------------------------------------|--------------------------------------------------------------------------------------------------------------------------------------------|
| Parcel No. 2943 - 292 - 39 - 604                                                                                                                                                                                                                                                                                                                                                                                                                                                                                                                                                                                   | Sq. Ft. of Existing Bldgs0                                                                                                                                                                                                                                                                                                                   | Sq. Ft. Proposed 2828                                                                                                                      |
| Subdivision <u>Riverview</u> Estates                                                                                                                                                                                                                                                                                                                                                                                                                                                                                                                                                                               | Sq. Ft. of Lot / Parcel                                                                                                                                                                                                                                                                                                                      |                                                                                                                                            |
| Filing 1 Block 4 Lot 4                                                                                                                                                                                                                                                                                                                                                                                                                                                                                                                                                                                             | Sq. Ft. Coverage of Lot by Structures                                                                                                                                                                                                                                                                                                        | s & Impervious Surface                                                                                                                     |
| OWNER INFORMATION:                                                                                                                                                                                                                                                                                                                                                                                                                                                                                                                                                                                                 | (Total Existing & Proposed) 2,92 Height of Proposed Structure / 9                                                                                                                                                                                                                                                                            | 12"                                                                                                                                        |
| Name <u>Sonshme</u> II <u>construction</u> d Dev<br>Address <u>2350</u> G Road<br>City/State/Zip Grand Junction Co 81505                                                                                                                                                                                                                                                                                                                                                                                                                                                                                           | DESCRIPTION OF WORK & INT  New Single Family Home (*che Interior Remodel Other (please specify):                                                                                                                                                                                                                                             | eck type below)<br>Addition                                                                                                                |
| APPLICANT INFORMATION:                                                                                                                                                                                                                                                                                                                                                                                                                                                                                                                                                                                             | *TYPE OF HOME PROPOSED:                                                                                                                                                                                                                                                                                                                      |                                                                                                                                            |
| Name Sonshine II construction & Dev<br>Address 2350 G Road                                                                                                                                                                                                                                                                                                                                                                                                                                                                                                                                                         | X Site Built Manufactured Home (HUD) Other (please specify):                                                                                                                                                                                                                                                                                 | Manufactured Home (UBC)                                                                                                                    |
| City/State/Zip Grand Junction Co 81505NO                                                                                                                                                                                                                                                                                                                                                                                                                                                                                                                                                                           | TEC. Not in Portab                                                                                                                                                                                                                                                                                                                           | λ <sub>α</sub>                                                                                                                             |
| Telephone $255-8853$ (Greg × 133)                                                                                                                                                                                                                                                                                                                                                                                                                                                                                                                                                                                  | TES: 100 17) 1 1004 pm                                                                                                                                                                                                                                                                                                                       |                                                                                                                                            |
| REQUIRED: One plot plan, on 8 1/2" x 11" paper, showing all exproperty lines, ingress/egress to the property, driveway location                                                                                                                                                                                                                                                                                                                                                                                                                                                                                    |                                                                                                                                                                                                                                                                                                                                              |                                                                                                                                            |
|                                                                                                                                                                                                                                                                                                                                                                                                                                                                                                                                                                                                                    |                                                                                                                                                                                                                                                                                                                                              |                                                                                                                                            |
| THIS SECTION TO BE COMPLETED BY COMM                                                                                                                                                                                                                                                                                                                                                                                                                                                                                                                                                                               | IUNITY DEVELOPMENT DEPART                                                                                                                                                                                                                                                                                                                    | MENT STAFF                                                                                                                                 |
| THIS SECTION TO BE COMPLETED BY COMM                                                                                                                                                                                                                                                                                                                                                                                                                                                                                                                                                                               | IUNITY DEVELOPMENT DEPART  Maximum coverage of lot by structure.                                                                                                                                                                                                                                                                             | •                                                                                                                                          |
|                                                                                                                                                                                                                                                                                                                                                                                                                                                                                                                                                                                                                    |                                                                                                                                                                                                                                                                                                                                              | ctures <u>50 %</u>                                                                                                                         |
| ZONE Rif                                                                                                                                                                                                                                                                                                                                                                                                                                                                                                                                                                                                           | Maximum coverage of lot by struc                                                                                                                                                                                                                                                                                                             | tures <u>50 %</u>                                                                                                                          |
| ZONE                                                                                                                                                                                                                                                                                                                                                                                                                                                                                                                                                                                                               | Maximum coverage of lot by structure Permanent Foundation Required:                                                                                                                                                                                                                                                                          | etures <u>50 %</u><br>YES <u>X</u> NO                                                                                                      |
| ZONE                                                                                                                                                                                                                                                                                                                                                                                                                                                                                                                                                                                                               | Maximum coverage of lot by structure Permanent Foundation Required:  Parking Requirement                                                                                                                                                                                                                                                     | etures <u>50 %</u><br>YES <u>X</u> NO                                                                                                      |
| SETBACKS: Front 20' from property line (PL)  Side 7' from PL Rear 25' from PL  Maximum Height of Structure(s) 35'  Voting District E Driveway Location Approval 100                                                                                                                                                                                                                                                                                                                                                                                                                                                | Maximum coverage of lot by structured:  Permanent Foundation Required:  Parking Requirement  Special Conditions  in writing, by the Community Deventil a final inspection has been community.                                                                                                                                                | YES X NO                                                                                                                                   |
| SETBACKS: Front 20′ from property line (PL)  Side 7′ from PL Rear 25′ from PL  Maximum Height of Structure(s) 35′  Voting District Driveway Location Approval (Engineer's Initials)  Modifications to this Planning Clearance must be approved, structure authorized by this application cannot be occupied up                                                                                                                                                                                                                                                                                                     | Maximum coverage of lot by struct Permanent Foundation Required: Parking Requirement Special Conditions in writing, by the Community Deventil a final inspection has been compartment (Section 305, Uniform Buinformation is correct; I agree to comproject. I understand that failure to                                                    | Stures                                                                                                                                     |
| SETBACKS: Front 20′ from property line (PL)  Side 7′ from PL Rear 25′ from PL  Maximum Height of Structure(s) 35′  Voting District Driveway Location Approval (Engineer's Initials)  Modifications to this Planning Clearance must be approved, is structure authorized by this application cannot be occupied un Occupancy has been issued, if applicable, by the Building Del I hereby acknowledge that I have read this application and the ordinances, laws, regulations or restrictions which apply to the                                                                                                    | Maximum coverage of lot by struct Permanent Foundation Required: Parking Requirement Special Conditions in writing, by the Community Deventil a final inspection has been compartment (Section 305, Uniform Buinformation is correct; I agree to comproject. I understand that failure to                                                    | Stures                                                                                                                                     |
| SETBACKS: Front 20′ from property line (PL)  Side 7′ from PL Rear 25′ from PL  Maximum Height of Structure(s) 35′  Voting District Driveway Location Approval (Engineer's Initials)  Modifications to this Planning Clearance must be approved, is structure authorized by this application cannot be occupied un Occupancy has been issued, if applicable, by the Building Del I hereby acknowledge that I have read this application and the ordinances, laws, regulations or restrictions which apply to the action, which may include but not necessarily be limited to not                                    | Maximum coverage of lot by struct Permanent Foundation Required: Parking Requirement Special Conditions  in writing, by the Community Deventil a final inspection has been compartment (Section 305, Uniform Buinformation is correct; I agree to comproject. I understand that failure to n-use of the building(s).  Date                   | Stures                                                                                                                                     |
| SETBACKS: Front 20′ from property line (PL)  Side 7′ from PL Rear 25′ from PL  Maximum Height of Structure(s)                                                                                                                                                                                                                                                                                                                                                                                                                                                                                                      | Maximum coverage of lot by struct Permanent Foundation Required: Parking Requirement Special Conditions  In writing, by the Community Deventil a final inspection has been compartment (Section 305, Uniform Buinformation is correct; I agree to comproject. I understand that failure to nouse of the building(s).  Date 8-19-  Date 9/3/6 | NO  NO  Ilopment Department. The nepleted and a Certificate of ilding Code).  Inply with any and all codes, a comply shall result in legal |
| SETBACKS: Front 20′ from property line (PL)  Side 7′ from PL Rear 25′ from PL  Maximum Height of Structure(s) 35′  Voting District Driveway Location Approval (Engineer's Initials)  Modifications to this Planning Clearance must be approved, structure authorized by this application cannot be occupied un Occupancy has been issued, if applicable, by the Building Del I hereby acknowledge that I have read this application and the ordinances, laws, regulations or restrictions which apply to the action, which may include but not necessarily be limited to not Applicant Signature Approval Page 14. | Maximum coverage of lot by struct Permanent Foundation Required: Parking Requirement Special Conditions  In writing, by the Community Deventil a final inspection has been compartment (Section 305, Uniform Buinformation is correct; I agree to comproject. I understand that failure to nouse of the building(s).  Date 8-19-  Date 9/3/6 | NO  NO  Ilopment Department. The nepleted and a Certificate of ilding Code).  Inply with any and all codes, a comply shall result in legal |