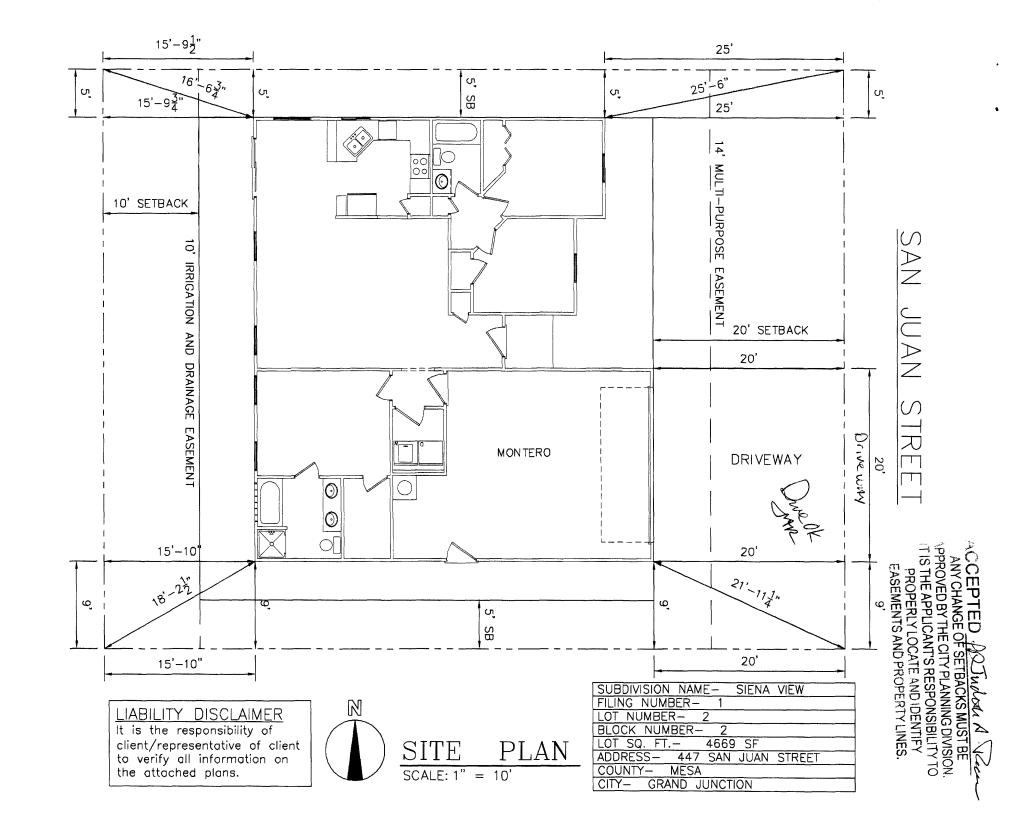

## **Community Development Department**

| Building Address <u>447 SAN JUAN</u>                                                | No. of Existing Bldgs No. Proposed                                                                                                                                                                          |
|-------------------------------------------------------------------------------------|-------------------------------------------------------------------------------------------------------------------------------------------------------------------------------------------------------------|
| Parcel No. 2943 - 173 - 47 - 002                                                    | Sq. Ft. of Existing Bldgs Sq. Ft. Proposed                                                                                                                                                                  |
| Subdivision SIENA VIEW                                                              | Sq. Ft. of Lot / Parcel 4680                                                                                                                                                                                |
| Filing Block Z Lot Z                                                                | Sq. Ft. Coverage of Lot by Structures & Impervious Surface                                                                                                                                                  |
| OWNER INFORMATION:                                                                  | (Total Existing & Proposed) 2170  Height of Proposed Structure 16 FT                                                                                                                                        |
| Name G.D. BUNDERS THE<br>Address 3183 BZRJ.                                         | DESCRIPTION OF WORK & INTENDED USE:  New Single Family Home (*check type below)  Interior Remodel  Other (please specify):                                                                                  |
| City / State / Zip GJ、O B1503                                                       |                                                                                                                                                                                                             |
| APPLICANT INFORMATION:  Name  Address                                               | *TYPE OF HOME PROPOSED:  Site Built                                                                                                                                                                         |
| City / State / Zip NC                                                               | TES:                                                                                                                                                                                                        |
| Telephone 717 - 3975                                                                |                                                                                                                                                                                                             |
|                                                                                     | isting & proposed structure location(s), parking, setbacks to all a width & all easements & rights-of-way which abut the parcel.                                                                            |
| property lines, highessiegress to the property, univeway location                   |                                                                                                                                                                                                             |
| THIS SECTION TO BE COMPLETED BY COMM                                                |                                                                                                                                                                                                             |
|                                                                                     |                                                                                                                                                                                                             |
| THIS SECTION TO BE COMPLETED BY COMP<br>ZONE                                        | UNITY DEVELOPMENT DEPARTMENT STAFF                                                                                                                                                                          |
| THIS SECTION TO BE COMPLETED BY COMP  ZONE $R = R = R = R = R = R = R = R = R = R $ | Maximum coverage of lot by structures 70%                                                                                                                                                                   |
| THIS SECTION TO BE COMPLETED BY COMP  ZONE $R = R = R = R = R = R = R = R = R = R $ | Maximum coverage of lot by structures                                                                                                                                                                       |
| THIS SECTION TO BE COMPLETED BY COMP<br>ZONE                                        | Maximum coverage of lot by structures 7070  Permanent Foundation Required: YES X NO  Parking Requirement 2                                                                                                  |
| THIS SECTION TO BE COMPLETED BY COMM  ZONE                                          | Permanent Foundation Required: YES_X_NO  Parking Requirement  Special Conditions  In writing, by the Community Development Department. The notil a final inspection has been completed and a Certificate of |
| THIS SECTION TO BE COMPLETED BY COMM  ZONE                                          | Permanent Foundation Required: YES                                                                                                                                                                          |
| THIS SECTION TO BE COMPLETED BY COMM  ZONE                                          | Permanent Foundation Required: YES                                                                                                                                                                          |
| THIS SECTION TO BE COMPLETED BY COMM  ZONE                                          | Permanent Foundation Required: YES                                                                                                                                                                          |
| THIS SECTION TO BE COMPLETED BY COMM  ZONE                                          | Permanent Foundation Required: YES                                                                                                                                                                          |
| THIS SECTION TO BE COMPLETED BY COMM  ZONE                                          | Permanent Foundation Required: YES                                                                                                                                                                          |