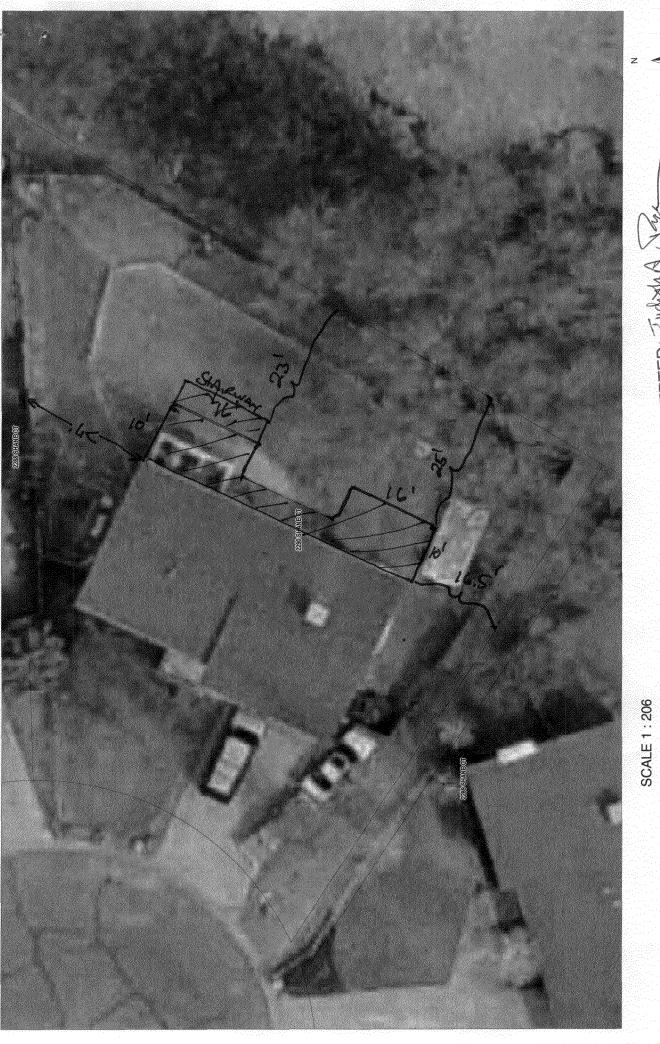

REQUIRED: One plot plan, on 8 1/2" x 11" paper, showing all existing & proposed structure location(s), parking, setbacks to all property lines, ingress/egress to the property, driveway location & width & all easements & rights-of-way which abut the parcel. THIS SECTION TO BE COMPLETED BY COMMUNITY DEVELOPMENT DEPARTMENT STAFF Maximum coverage of lot by structures \_\_puplan ZONE SETBACKS: Front <u>25</u> from property line (PL) Permanent Foundation Required: YES\_\_\_\_NO 7 \_from PL Rear 10' from PL Parking Requirement Maximum Height of Structure(s) \_\_\_ Special Conditions Driveway Voting District \_\_ Location Approval\_ (Engineer's Initials)

VALID FOR SIX MONTHS FROM DATE OF ISSUANCE (Section 2.2.C.1 Grand Junction Zoning & Development Code)

(White: Planning) (Yellow: Customer) (Pink: Building Department) (Goldenrod: Utility Accounting)

ACCEPTED JURYLA A NACE ANY CHANGE OF SETBACKS MUST BE AND THE CATE AND IDENTIFY PROPERLY LOCATE AND PROPERTY LINES.