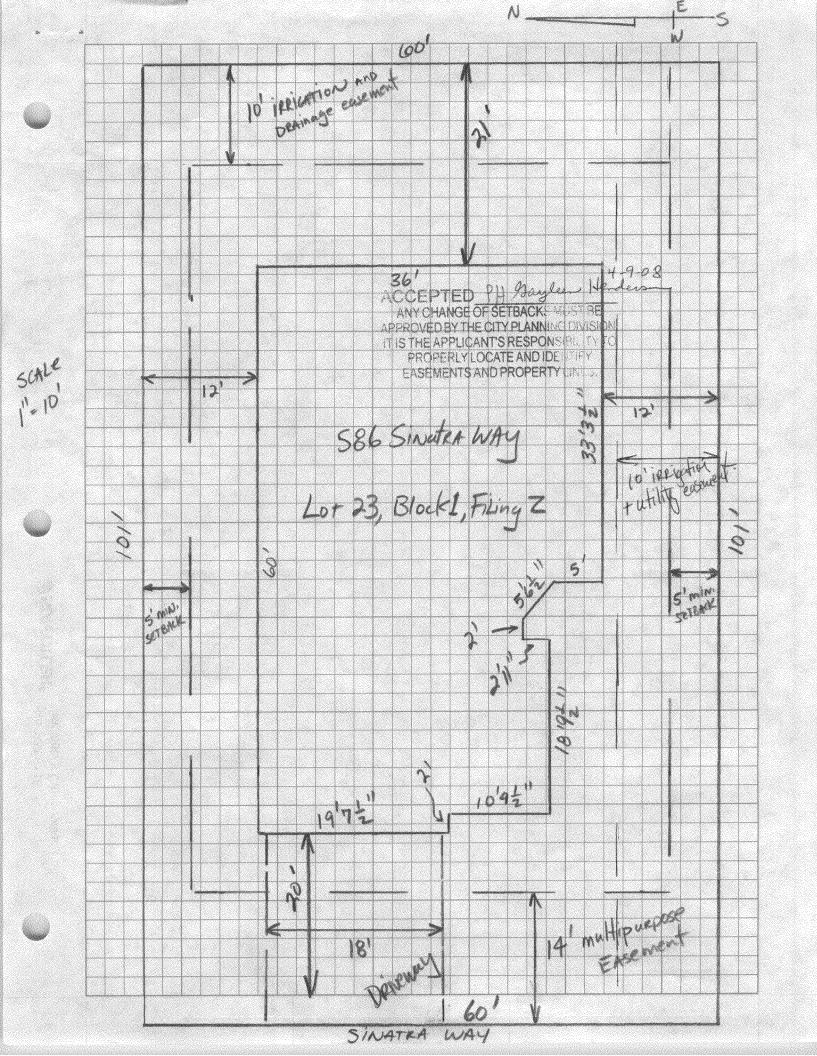

## **Community Development Department**

| Building Address 586 Sinutes WAY                                                                                | No. of Existing Bldgs No. Proposed                                                                                                                                                                                                                                                                                                                                                                                                     |
|-----------------------------------------------------------------------------------------------------------------|----------------------------------------------------------------------------------------------------------------------------------------------------------------------------------------------------------------------------------------------------------------------------------------------------------------------------------------------------------------------------------------------------------------------------------------|
| Parcel No. 2943-671-62-023                                                                                      | Sq. Ft. of Existing Bldgs Sq. Ft. Proposed 1572                                                                                                                                                                                                                                                                                                                                                                                        |
| Subdivision Legenos EAST                                                                                        | Sq. Ft. of Lot / Parcel 6060 SQ. Ft.                                                                                                                                                                                                                                                                                                                                                                                                   |
| Filing 2 Block 4 Lot 23                                                                                         | Sq. Ft. Coverage of Lot by Structures & Impervious Surface                                                                                                                                                                                                                                                                                                                                                                             |
| OWNER INFORMATION:                                                                                              | (Total Existing & Proposed) 2682 30 =+  Height of Proposed Structure 17'                                                                                                                                                                                                                                                                                                                                                               |
| Name <u>Legeno Partners</u> Address <u>P.O. Box 1765</u> City/State/Zip <u>Clano Junction</u> , <u>CO 81502</u> | DESCRIPTION OF WORK & INTENDED USE:  New Single Family Home (*check type below) Interior Remodel Other (please specify):                                                                                                                                                                                                                                                                                                               |
| APPLICANT INFORMATION:                                                                                          | *TYPE OF HOME PROPOSED:                                                                                                                                                                                                                                                                                                                                                                                                                |
| Name Kegenn Partners                                                                                            | Site Built Manufactured Home (UBC)  Manufactured Home (HUD)  Other (please specify):                                                                                                                                                                                                                                                                                                                                                   |
| Address P.O. Box 1765                                                                                           | Other (please specify).                                                                                                                                                                                                                                                                                                                                                                                                                |
| City/State/Zip 6 KANN Junchon, LO 8150Z NO                                                                      | TES:                                                                                                                                                                                                                                                                                                                                                                                                                                   |
| Telephone $970-244-9986 # 17$                                                                                   |                                                                                                                                                                                                                                                                                                                                                                                                                                        |
| REQUIRED: One plot plan, on 8 1/2" x 11" paper, showing all ex                                                  |                                                                                                                                                                                                                                                                                                                                                                                                                                        |
| property lines, ingress/egress to the property, driveway location                                               | & width & all easements & rights-of-way which abut the parcel.                                                                                                                                                                                                                                                                                                                                                                         |
| property lines, ingress/egress to the property, driveway location THIS SECTION TO BE COMPLETED BY COMM          |                                                                                                                                                                                                                                                                                                                                                                                                                                        |
|                                                                                                                 |                                                                                                                                                                                                                                                                                                                                                                                                                                        |
| THIS SECTION TO BE COMPLETED BY COMM                                                                            | UNITY DEVELOPMENT DEPARTMENT STAFF                                                                                                                                                                                                                                                                                                                                                                                                     |
| THIS SECTION TO BE COMPLETED BY COMM                                                                            | UNITY DEVELOPMENT DEPARTMENT STAFF  Maximum coverage of lot by structures                                                                                                                                                                                                                                                                                                                                                              |
| THIS SECTION TO BE COMPLETED BY COMM  ZONE                                                                      | Maximum coverage of lot by structures 70%  Permanent Foundation Required: YES NO                                                                                                                                                                                                                                                                                                                                                       |
| THIS SECTION TO BE COMPLETED BY COMM  ZONE                                                                      | NO Parking Requirement                                                                                                                                                                                                                                                                                                                                                                                                                 |
| THIS SECTION TO BE COMPLETED BY COMM  ZONE                                                                      | UNITY DEVELOPMENT DEPARTMENT STAFF  Maximum coverage of lot by structures                                                                                                                                                                                                                                                                                                                                                              |
| THIS SECTION TO BE COMPLETED BY COMM  ZONE                                                                      | Naximum coverage of lot by structures                                                                                                                                                                                                                                                                                                                                                                                                  |
| THIS SECTION TO BE COMPLETED BY COMM  ZONE                                                                      | Naximum coverage of lot by structures                                                                                                                                                                                                                                                                                                                                                                                                  |
| THIS SECTION TO BE COMPLETED BY COMM  ZONE                                                                      | Naximum coverage of lot by structures                                                                                                                                                                                                                                                                                                                                                                                                  |
| THIS SECTION TO BE COMPLETED BY COMM  ZONE                                                                      | Naximum coverage of lot by structures                                                                                                                                                                                                                                                                                                                                                                                                  |
| THIS SECTION TO BE COMPLETED BY COMM  ZONE                                                                      | No Permanent Foundation Required: YES NO Parking Requirement Special Conditions Fagineered Foundation The notice of the building Special Inspection has been completed and a Certificate of partment (Section 305, Uniform Building Code).  Information is correct; I agree to comply with any and all codes, project. I understand that failure to comply shall result in legal notice of the building(s).  Date 4-08-08  Date 4-7-08 |