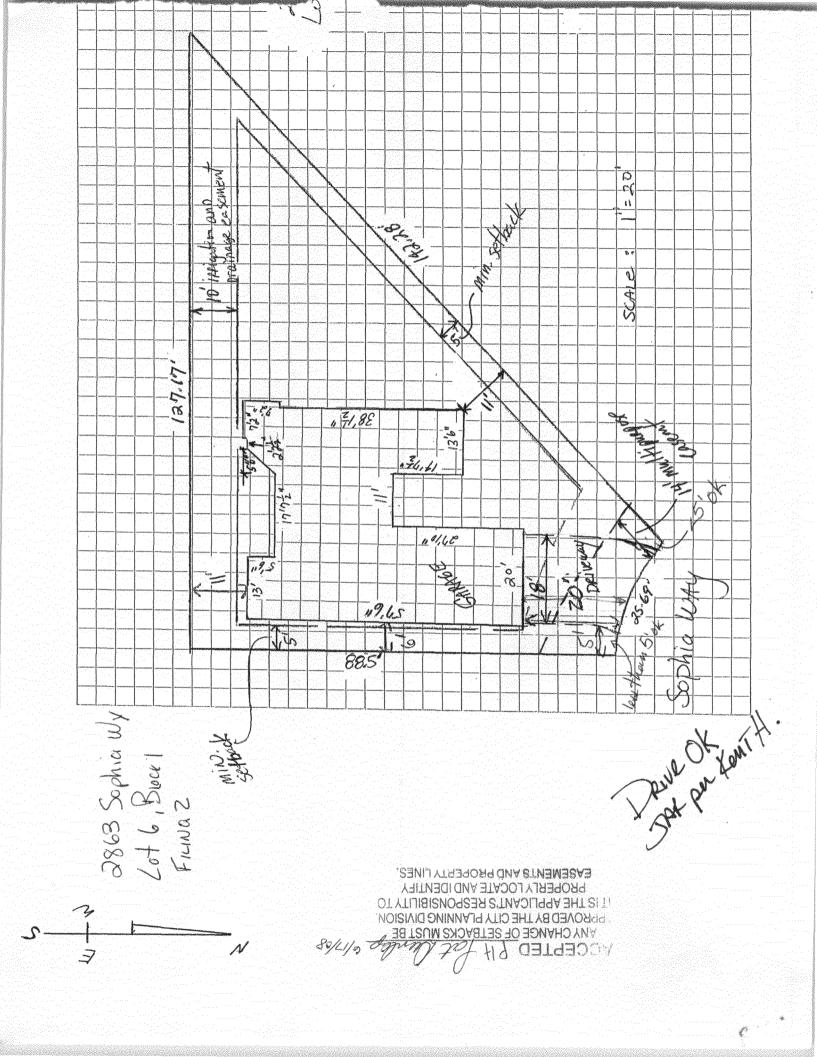

|                                                                                                                                                                                                                                                                                                                                                              | · ·                                                                                                                     |  |  |  |
|--------------------------------------------------------------------------------------------------------------------------------------------------------------------------------------------------------------------------------------------------------------------------------------------------------------------------------------------------------------|-------------------------------------------------------------------------------------------------------------------------|--|--|--|
| Building Address 2863 Sophia Way                                                                                                                                                                                                                                                                                                                             | No. of Existing Bldgs No. Proposed                                                                                      |  |  |  |
| Parcel No. 2943-071-62-006                                                                                                                                                                                                                                                                                                                                   | Sq. Ft. of Existing Bldgs Sq. Ft. Proposed 1275 un Finished                                                             |  |  |  |
| Subdivision LegenDS EAST                                                                                                                                                                                                                                                                                                                                     | Sq. Ft. of Lot / Parcel 7216-3 SQ FF                                                                                    |  |  |  |
| Filing 2 Block Lot 6                                                                                                                                                                                                                                                                                                                                         | Sq. Ft. Coverage of Lot by Structures & Impervious Surface                                                              |  |  |  |
| OWNER INFORMATION:                                                                                                                                                                                                                                                                                                                                           | (Total Existing & Proposed) 2685 50. FT.  Height of Proposed Structure 25                                               |  |  |  |
| Name Legens Parties                                                                                                                                                                                                                                                                                                                                          | DESCRIPTION OF WORK & INTENDED USE:  New Single Family Home (*check type below)                                         |  |  |  |
| Address P. O. Box 1765                                                                                                                                                                                                                                                                                                                                       | Interior Remodel Addition Other (please specify):                                                                       |  |  |  |
| City/State/Zip 6/And Junction 60 8150 2                                                                                                                                                                                                                                                                                                                      |                                                                                                                         |  |  |  |
| APPLICANT INFORMATION:                                                                                                                                                                                                                                                                                                                                       | *TYPE OF HOME PROPOSED:                                                                                                 |  |  |  |
| Name Legens Partners                                                                                                                                                                                                                                                                                                                                         | Site Built Manufactured Home (UBC) Manufactured Home (HUD)                                                              |  |  |  |
| Address P. D. Box 1765                                                                                                                                                                                                                                                                                                                                       | Other (please specify):                                                                                                 |  |  |  |
| City/State/Zip 6CAND Junction, 60 815 NO                                                                                                                                                                                                                                                                                                                     | TES:                                                                                                                    |  |  |  |
| Telephone $970 - 244 - 9986 + 17$                                                                                                                                                                                                                                                                                                                            |                                                                                                                         |  |  |  |
| REQUIRED: One plot plan, on 8 1/2" x 11" paper, showing all existing & proposed structure location(s), parking, setbacks to all property lines, ingress/egress to the property, driveway location & width & all easements & rights-of-way which abut the parcel.                                                                                             |                                                                                                                         |  |  |  |
| THIS SECTION TO BE COMPLETED BY COMM                                                                                                                                                                                                                                                                                                                         |                                                                                                                         |  |  |  |
| ZONE                                                                                                                                                                                                                                                                                                                                                         | Maximum coverage of lot by structures 70%                                                                               |  |  |  |
| SETBACKS: Front 36 from property line (PL)                                                                                                                                                                                                                                                                                                                   | Permanent Foundation Required: YES_X_NO                                                                                 |  |  |  |
| Side 5 from PL Rear 6 from PL                                                                                                                                                                                                                                                                                                                                | Parking Requirement                                                                                                     |  |  |  |
| Maximum Height of Structure(s)35                                                                                                                                                                                                                                                                                                                             | Special Conditions Engineered Foundation                                                                                |  |  |  |
| Voting District D Location Approval JAL bes kent (Engineer's Initials)                                                                                                                                                                                                                                                                                       |                                                                                                                         |  |  |  |
| Modifications to this Planning Clearance must be approved, i structure authorized by this application cannot be occupied ur Occupancy has been issued, if applicable, by the Building Dep                                                                                                                                                                    | n writing, by the Community Development Department. The ntil a final inspection has been completed and a Certificate of |  |  |  |
| I hereby acknowledge that I have read this application and the information is correct; I agree to comply with any and all codes, ordinances, laws, regulations or restrictions which apply to the project. I understand that failure to comply shall result in legal action, which may include but not necessarily be limited to non-use of the building(s). |                                                                                                                         |  |  |  |
| Applicant Signature                                                                                                                                                                                                                                                                                                                                          | Date 6-16-08                                                                                                            |  |  |  |
| Department Approval PH Pat Dunlas                                                                                                                                                                                                                                                                                                                            | Date 6/17/08                                                                                                            |  |  |  |
| Additional water and/or sewer tap fee(s) are required: YES                                                                                                                                                                                                                                                                                                   | NO W/O No. 21095                                                                                                        |  |  |  |
| Utility Accounting (Blusley                                                                                                                                                                                                                                                                                                                                  | Date 6/20/08                                                                                                            |  |  |  |
|                                                                                                                                                                                                                                                                                                                                                              |                                                                                                                         |  |  |  |