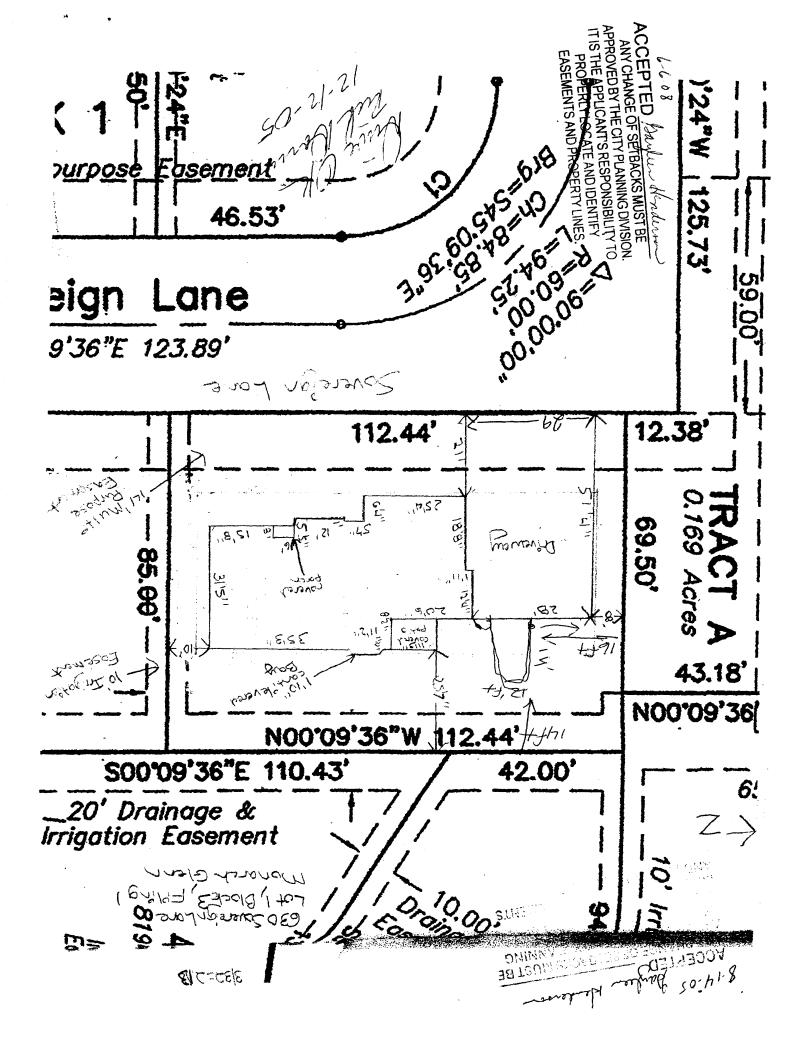

|                                                                                                                                                                                                                                                                                                                                                                                                                                                                                                                                                                                                                                                                                                                                                                                                                                                                                                                                                                                                                                                                                                                                                                                                                                                                                                                                                                                                                                                                                                                                                                                                                                                                                                                                                                                                                                                                                                                                                                                                                                                                     | ······································                                                                                                                                                                                                                                                                                                                                                                                                                                                                                                                                                                                                                                                                                                                                                                                                                                                                                                                                                                                                                                                                                                           |  |  |  |
|---------------------------------------------------------------------------------------------------------------------------------------------------------------------------------------------------------------------------------------------------------------------------------------------------------------------------------------------------------------------------------------------------------------------------------------------------------------------------------------------------------------------------------------------------------------------------------------------------------------------------------------------------------------------------------------------------------------------------------------------------------------------------------------------------------------------------------------------------------------------------------------------------------------------------------------------------------------------------------------------------------------------------------------------------------------------------------------------------------------------------------------------------------------------------------------------------------------------------------------------------------------------------------------------------------------------------------------------------------------------------------------------------------------------------------------------------------------------------------------------------------------------------------------------------------------------------------------------------------------------------------------------------------------------------------------------------------------------------------------------------------------------------------------------------------------------------------------------------------------------------------------------------------------------------------------------------------------------------------------------------------------------------------------------------------------------|--------------------------------------------------------------------------------------------------------------------------------------------------------------------------------------------------------------------------------------------------------------------------------------------------------------------------------------------------------------------------------------------------------------------------------------------------------------------------------------------------------------------------------------------------------------------------------------------------------------------------------------------------------------------------------------------------------------------------------------------------------------------------------------------------------------------------------------------------------------------------------------------------------------------------------------------------------------------------------------------------------------------------------------------------------------------------------------------------------------------------------------------------|--|--|--|
| FEE \$ 10.00 PLANNING CLEA                                                                                                                                                                                                                                                                                                                                                                                                                                                                                                                                                                                                                                                                                                                                                                                                                                                                                                                                                                                                                                                                                                                                                                                                                                                                                                                                                                                                                                                                                                                                                                                                                                                                                                                                                                                                                                                                                                                                                                                                                                          | RANCE BLDG PERMIT NO.                                                                                                                                                                                                                                                                                                                                                                                                                                                                                                                                                                                                                                                                                                                                                                                                                                                                                                                                                                                                                                                                                                                            |  |  |  |
| TCP \$ <i>(</i> Single Family Residential and Accessory Structures)                                                                                                                                                                                                                                                                                                                                                                                                                                                                                                                                                                                                                                                                                                                                                                                                                                                                                                                                                                                                                                                                                                                                                                                                                                                                                                                                                                                                                                                                                                                                                                                                                                                                                                                                                                                                                                                                                                                                                                                                 |                                                                                                                                                                                                                                                                                                                                                                                                                                                                                                                                                                                                                                                                                                                                                                                                                                                                                                                                                                                                                                                                                                                                                  |  |  |  |
| SIF \$ 6 In Community Developme                                                                                                                                                                                                                                                                                                                                                                                                                                                                                                                                                                                                                                                                                                                                                                                                                                                                                                                                                                                                                                                                                                                                                                                                                                                                                                                                                                                                                                                                                                                                                                                                                                                                                                                                                                                                                                                                                                                                                                                                                                     | nt Department                                                                                                                                                                                                                                                                                                                                                                                                                                                                                                                                                                                                                                                                                                                                                                                                                                                                                                                                                                                                                                                                                                                                    |  |  |  |
| Building Address 630 Sovereign LN                                                                                                                                                                                                                                                                                                                                                                                                                                                                                                                                                                                                                                                                                                                                                                                                                                                                                                                                                                                                                                                                                                                                                                                                                                                                                                                                                                                                                                                                                                                                                                                                                                                                                                                                                                                                                                                                                                                                                                                                                                   | No. of Existing Bldgs No. Proposed                                                                                                                                                                                                                                                                                                                                                                                                                                                                                                                                                                                                                                                                                                                                                                                                                                                                                                                                                                                                                                                                                                               |  |  |  |
| Parcel No. 2943-043 67001                                                                                                                                                                                                                                                                                                                                                                                                                                                                                                                                                                                                                                                                                                                                                                                                                                                                                                                                                                                                                                                                                                                                                                                                                                                                                                                                                                                                                                                                                                                                                                                                                                                                                                                                                                                                                                                                                                                                                                                                                                           |                                                                                                                                                                                                                                                                                                                                                                                                                                                                                                                                                                                                                                                                                                                                                                                                                                                                                                                                                                                                                                                                                                                                                  |  |  |  |
| Subdivision Monarch Clen                                                                                                                                                                                                                                                                                                                                                                                                                                                                                                                                                                                                                                                                                                                                                                                                                                                                                                                                                                                                                                                                                                                                                                                                                                                                                                                                                                                                                                                                                                                                                                                                                                                                                                                                                                                                                                                                                                                                                                                                                                            | Sq. Ft. of Existing Bldgs Sq. Ft. Proposed<br>Sq. Ft. of Lot / Parcel                                                                                                                                                                                                                                                                                                                                                                                                                                                                                                                                                                                                                                                                                                                                                                                                                                                                                                                                                                                                                                                                            |  |  |  |
| Filing/ Block Lot                                                                                                                                                                                                                                                                                                                                                                                                                                                                                                                                                                                                                                                                                                                                                                                                                                                                                                                                                                                                                                                                                                                                                                                                                                                                                                                                                                                                                                                                                                                                                                                                                                                                                                                                                                                                                                                                                                                                                                                                                                                   | Sq. Ft. Coverage of Lot by Structures & Impervious Surface                                                                                                                                                                                                                                                                                                                                                                                                                                                                                                                                                                                                                                                                                                                                                                                                                                                                                                                                                                                                                                                                                       |  |  |  |
| OWNER INFORMATION:                                                                                                                                                                                                                                                                                                                                                                                                                                                                                                                                                                                                                                                                                                                                                                                                                                                                                                                                                                                                                                                                                                                                                                                                                                                                                                                                                                                                                                                                                                                                                                                                                                                                                                                                                                                                                                                                                                                                                                                                                                                  | (Total Existing & Proposed)<br>Height of Proposed Structure                                                                                                                                                                                                                                                                                                                                                                                                                                                                                                                                                                                                                                                                                                                                                                                                                                                                                                                                                                                                                                                                                      |  |  |  |
| Name SCOTT SACKLEN<br>Address (30 Sovereign LN                                                                                                                                                                                                                                                                                                                                                                                                                                                                                                                                                                                                                                                                                                                                                                                                                                                                                                                                                                                                                                                                                                                                                                                                                                                                                                                                                                                                                                                                                                                                                                                                                                                                                                                                                                                                                                                                                                                                                                                                                      | DESCRIPTION OF WORK & INTENDED USE:                                                                                                                                                                                                                                                                                                                                                                                                                                                                                                                                                                                                                                                                                                                                                                                                                                                                                                                                                                                                                                                                                                              |  |  |  |
| Address (-30 Sovereign Lu                                                                                                                                                                                                                                                                                                                                                                                                                                                                                                                                                                                                                                                                                                                                                                                                                                                                                                                                                                                                                                                                                                                                                                                                                                                                                                                                                                                                                                                                                                                                                                                                                                                                                                                                                                                                                                                                                                                                                                                                                                           | New Single Family Home (*check type below)                                                                                                                                                                                                                                                                                                                                                                                                                                                                                                                                                                                                                                                                                                                                                                                                                                                                                                                                                                                                                                                                                                       |  |  |  |
| City/State/Zip 657 /co/81504                                                                                                                                                                                                                                                                                                                                                                                                                                                                                                                                                                                                                                                                                                                                                                                                                                                                                                                                                                                                                                                                                                                                                                                                                                                                                                                                                                                                                                                                                                                                                                                                                                                                                                                                                                                                                                                                                                                                                                                                                                        | Interior Remodel<br>Addition<br>Other (please specify): Shed 12 × 14                                                                                                                                                                                                                                                                                                                                                                                                                                                                                                                                                                                                                                                                                                                                                                                                                                                                                                                                                                                                                                                                             |  |  |  |
| APPLICANT INFORMATION:                                                                                                                                                                                                                                                                                                                                                                                                                                                                                                                                                                                                                                                                                                                                                                                                                                                                                                                                                                                                                                                                                                                                                                                                                                                                                                                                                                                                                                                                                                                                                                                                                                                                                                                                                                                                                                                                                                                                                                                                                                              | *TYPE OF HOME PROPOSED:                                                                                                                                                                                                                                                                                                                                                                                                                                                                                                                                                                                                                                                                                                                                                                                                                                                                                                                                                                                                                                                                                                                          |  |  |  |
| Name SCOTT SACKKS                                                                                                                                                                                                                                                                                                                                                                                                                                                                                                                                                                                                                                                                                                                                                                                                                                                                                                                                                                                                                                                                                                                                                                                                                                                                                                                                                                                                                                                                                                                                                                                                                                                                                                                                                                                                                                                                                                                                                                                                                                                   | X Site Built Manufactured Home (UBC)<br>Manufactured Home (HUD)                                                                                                                                                                                                                                                                                                                                                                                                                                                                                                                                                                                                                                                                                                                                                                                                                                                                                                                                                                                                                                                                                  |  |  |  |
| Address                                                                                                                                                                                                                                                                                                                                                                                                                                                                                                                                                                                                                                                                                                                                                                                                                                                                                                                                                                                                                                                                                                                                                                                                                                                                                                                                                                                                                                                                                                                                                                                                                                                                                                                                                                                                                                                                                                                                                                                                                                                             | Other (please specify):                                                                                                                                                                                                                                                                                                                                                                                                                                                                                                                                                                                                                                                                                                                                                                                                                                                                                                                                                                                                                                                                                                                          |  |  |  |
| City / State / Zip NO                                                                                                                                                                                                                                                                                                                                                                                                                                                                                                                                                                                                                                                                                                                                                                                                                                                                                                                                                                                                                                                                                                                                                                                                                                                                                                                                                                                                                                                                                                                                                                                                                                                                                                                                                                                                                                                                                                                                                                                                                                               | DTES:                                                                                                                                                                                                                                                                                                                                                                                                                                                                                                                                                                                                                                                                                                                                                                                                                                                                                                                                                                                                                                                                                                                                            |  |  |  |
|                                                                                                                                                                                                                                                                                                                                                                                                                                                                                                                                                                                                                                                                                                                                                                                                                                                                                                                                                                                                                                                                                                                                                                                                                                                                                                                                                                                                                                                                                                                                                                                                                                                                                                                                                                                                                                                                                                                                                                                                                                                                     |                                                                                                                                                                                                                                                                                                                                                                                                                                                                                                                                                                                                                                                                                                                                                                                                                                                                                                                                                                                                                                                                                                                                                  |  |  |  |
| Telephone                                                                                                                                                                                                                                                                                                                                                                                                                                                                                                                                                                                                                                                                                                                                                                                                                                                                                                                                                                                                                                                                                                                                                                                                                                                                                                                                                                                                                                                                                                                                                                                                                                                                                                                                                                                                                                                                                                                                                                                                                                                           |                                                                                                                                                                                                                                                                                                                                                                                                                                                                                                                                                                                                                                                                                                                                                                                                                                                                                                                                                                                                                                                                                                                                                  |  |  |  |
| REQUIRED: One plot plan, on 8 1/2" x 11" paper, showing all e                                                                                                                                                                                                                                                                                                                                                                                                                                                                                                                                                                                                                                                                                                                                                                                                                                                                                                                                                                                                                                                                                                                                                                                                                                                                                                                                                                                                                                                                                                                                                                                                                                                                                                                                                                                                                                                                                                                                                                                                       | xisting & proposed structure location(s), parking, setbacks to all<br>on & width & all easements & rights-of-way which abut the parcel.                                                                                                                                                                                                                                                                                                                                                                                                                                                                                                                                                                                                                                                                                                                                                                                                                                                                                                                                                                                                          |  |  |  |
| REQUIRED: One plot plan, on 8 1/2" x 11" paper, showing all e.<br>property lines, ingress/egress to the property, driveway locatio                                                                                                                                                                                                                                                                                                                                                                                                                                                                                                                                                                                                                                                                                                                                                                                                                                                                                                                                                                                                                                                                                                                                                                                                                                                                                                                                                                                                                                                                                                                                                                                                                                                                                                                                                                                                                                                                                                                                  | on & width & all easements & rights-of-way which abut the parcel.<br>MUNITY DEVELOPMENT DEPARTMENT STAFF                                                                                                                                                                                                                                                                                                                                                                                                                                                                                                                                                                                                                                                                                                                                                                                                                                                                                                                                                                                                                                         |  |  |  |
| REQUIRED: One plot plan, on 8 1/2" x 11" paper, showing all e.<br>property lines, ingress/egress to the property, driveway locatio                                                                                                                                                                                                                                                                                                                                                                                                                                                                                                                                                                                                                                                                                                                                                                                                                                                                                                                                                                                                                                                                                                                                                                                                                                                                                                                                                                                                                                                                                                                                                                                                                                                                                                                                                                                                                                                                                                                                  | on & width & all easements & rights-of-way which abut the parcel.<br>MUNITY DEVELOPMENT DEPARTMENT STAFF                                                                                                                                                                                                                                                                                                                                                                                                                                                                                                                                                                                                                                                                                                                                                                                                                                                                                                                                                                                                                                         |  |  |  |
| REQUIRED: One plot plan, on 8 1/2" x 11" paper, showing all en<br>property lines, ingress/egress to the property, driveway location<br>THIS SECTION TO BE COMPLETED BY COM                                                                                                                                                                                                                                                                                                                                                                                                                                                                                                                                                                                                                                                                                                                                                                                                                                                                                                                                                                                                                                                                                                                                                                                                                                                                                                                                                                                                                                                                                                                                                                                                                                                                                                                                                                                                                                                                                          | on & width & all easements & rights-of-way which abut the parcel.                                                                                                                                                                                                                                                                                                                                                                                                                                                                                                                                                                                                                                                                                                                                                                                                                                                                                                                                                                                                                                                                                |  |  |  |
| REQUIRED: One plot plan, on 8 1/2" x 11" paper, showing all exproperty lines, ingress/egress to the property, driveway locationTHIS SECTION TO BE COMPLETED BY COMPLETE | on & width & all easements & rights-of-way which abut the parcel.<br><b>MUNITY DEVELOPMENT DEPARTMENT STAFF</b><br>Maximum coverage of lot by structures $50\%$                                                                                                                                                                                                                                                                                                                                                                                                                                                                                                                                                                                                                                                                                                                                                                                                                                                                                                                                                                                  |  |  |  |
| REQUIRED: One plot plan, on 8 1/2" x 11" paper, showing all exproperty lines, ingress/egress to the property, driveway locationTHIS SECTION TO BE COMPLETED BY COMPLETE | Image: Second Structures Second Structures Second Structures   MUNITY DEVELOPMENT DEPARTMENT STAFF   Maximum coverage of lot by structures Second Structures   Permanent Foundation Required: YESNO                                                                                                                                                                                                                                                                                                                                                                                                                                                                                                                                                                                                                                                                                                                                                                                                                                                                                                                                              |  |  |  |
| REQUIRED: One plot plan, on 8 1/2" x 11" paper, showing all exproperty lines, ingress/egress to the property, driveway locationTHIS SECTION TO BE COMPLETED BY COMPLETE | Image: Second Structures Special Conditions                                                                                                                                                                                                                                                                                                                                                                                                                                                                                                                                                                                                                                                                                                                                                                                                                                                                                                                                                                                                                                                                                                      |  |  |  |
| REQUIRED: One plot plan, on 8 1/2" x 11" paper, showing all exproperty lines, ingress/egress to the property, driveway location   THIS SECTION TO BE COMPLETED BY COMM   ZONE $R - 4$ SETBACKS: Front $20'$ from property line (PL)   Side $7'$ from PL   Rear $25'$ from PL   Maximum Height of Structure(s) $35'$ Driveway Location Approval (Engineer's Initials)   Modifications to this Planning Clearance must be approved,                                                                                                                                                                                                                                                                                                                                                                                                                                                                                                                                                                                                                                                                                                                                                                                                                                                                                                                                                                                                                                                                                                                                                                                                                                                                                                                                                                                                                                                                                                                                                                                                                                   | Image: Second Structures |  |  |  |
| REQUIRED: One plot plan, on 8 1/2" x 11" paper, showing all exproperty lines, ingress/egress to the property, driveway location   THIS SECTION TO BE COMPLETED BY COMM   ZONE $\mathcal{R}$ -4   SETBACKS: Front $20'$ from property line (PL)   Side 7' from PL   Rear $25'$ from PL   Maximum Height of Structure(s) $35'$ Driveway Location Approval (Engineer's Initials)   Modifications to this Planning Clearance must be approved, structure authorized by this application cannot be occupied u   Occupancy has been issued, if applicable, by the Building Device that I have read this application and the                                                                                                                                                                                                                                                                                                                                                                                                                                                                                                                                                                                                                                                                                                                                                                                                                                                                                                                                                                                                                                                                                                                                                                                                                                                                                                                                                                                                                                               | Image: Second Structures Second Structures Second Structures Second Structures   Image: Second Structures Second Structures Second Structures Second Structures   Image: Second Structures Second Structures Second Structures Second Structures   Image: Second Structures Second Structures Second Structures Second Structures   Image: Second Structures Second Structures Second Structures Second Structures   Image: Second Structures Second Structures Second Structures Second Structures   Image: Second Structures Second Structures Second Structures Second Structures   Image: Second Structures Second Structures Second Structures Second Structures   Image: Second Structures Second Structures Second Structures Second Structures   Image: Second Structures Second Structures Second Structures Second Structures   Image: Second Structures Second Structures Second Structures Second Structures   Image: Second Structures Second Structures Second Structures Second Structures   Image: Second Structures Second Structures Second Structures Second Struct                                                           |  |  |  |
| REQUIRED: One plot plan, on 8 1/2" x 11" paper, showing all exproperty lines, ingress/egress to the property, driveway location   THIS SECTION TO BE COMPLETED BY COMM   ZONE $R - 4$ SETBACKS: Front $20'$ from property line (PL)   Side $7'$ from PL   Rear $2.5'$ from PL   Maximum Height of Structure(s) $3.5'$ Voting District Driveway   Location Approval (Engineer's Initials)   Modifications to this Planning Clearance must be approved, structure authorized by this application cannot be occupied u   Occupancy has been issued, if applicable, by the Building Definition cannot be occupied u   I hereby acknowledge that I have read this application and the ordinances, laws, regulations or restrictions which apply to the action, which may include but not necessarily be limited to not prove the action, which may include but not necessarily be limited to not provide the action of the                                                                                                                                                                                                                                                                                                                                                                                                                                                                           | Image: Second Structures Second Structures Second Structures Second Structures   Image: Second Structures Second Structures Second Structures Second Structures   Image: Second Structures Second Structures Second Structures Second Structures   Image: Second Structures Second Structures Second Structures Second Structures   Image: Second Structures Second Structures Second Structures Second Structures   Image: Second Structures Second Structures Second Structures Second Structures   Image: Second Structures Second Structures Second Structures Second Structures   Image: Second Structures Second Structures Second Structures Second Structures   Image: Second Structures Second Structures Second Structures Second Structures   Image: Second Structures Second Structures Second Structures Second Structures   Image: Second Structures Second Structures Second Structures Second Structures   Image: Second Structures Second Structures Second Structures Second Structures   Image: Second Structures Second Structures Second Structures Second Struct                                                           |  |  |  |
| REQUIRED: One plot plan, on 8 1/2" x 11" paper, showing all exproperty lines, ingress/egress to the property, driveway location   THIS SECTION TO BE COMPLETED BY COMM   ZONE $R - 4$ SETBACKS: Front $20'$ from property line (PL)   Side 7' from PL   Rear $25'$ from PL   Maximum Height of Structure(s) $35'$ Driveway Location Approval   (Engineer's Initials)   Modifications to this Planning Clearance must be approved, structure authorized by this application cannot be occupied u   Occupancy has been issued, if applicable, by the Building Devind the ordinances, laws, regulations for restrictions which apply to the action, which may include but not necessarily be limited to                                                                                                                                                                                                                                                                                                                                                                                                                            | In & width & all easements & rights-of-way which abut the parcel.   MUNITY DEVELOPMENT DEPARTMENT STAFF   Maximum coverage of lot by structures $50\%$ Permanent Foundation Required: YESNO   Parking Requirement   Special Conditions   in writing, by the Community Development Department. The until a final inspection has been completed and a Certificate of epartment (Section 305, Uniform Building Code).   information is correct; I agree to comply with any and all codes, e project. I understand that failure to comply shall result in legal on-use of the building(s).   Date                                                                                                                                                                                                                                                                                                                                                                                                                                                                                                                                                    |  |  |  |
| REQUIRED: One plot plan, on 8 1/2" x 11" paper, showing all exproperty lines, ingress/egress to the property, driveway location   THIS SECTION TO BE COMPLETED BY COMM   ZONE $R - 4$ SETBACKS: Front $20'$ from property line (PL)   Side $7'$ from PL   Rear $2.5'$ from PL   Maximum Height of Structure(s) $3.5'$ Voting District Driveway   Location Approval (Engineer's Initials)   Modifications to this Planning Clearance must be approved, structure authorized by this application cannot be occupied u   Occupancy has been issued, if applicable, by the Building Definition cannot be occupied u   I hereby acknowledge that I have read this application and the ordinances, laws, regulations or restrictions which apply to the action, which may include but not necessarily be limited to not prove the action, which may include but not necessarily be limited to not provide the action of the                                                                                                                                                                                                                                                                                                                                                                                                                                                                           | In & width & all easements & rights-of-way which abut the parcel.   MUNITY DEVELOPMENT DEPARTMENT STAFF   Maximum coverage of lot by structures   Solo   Permanent Foundation Required: YES   NO   Parking Requirement   Z   Special Conditions   In writing, by the Community Development Department. The until a final inspection has been completed and a Certificate of epartment (Section 305, Uniform Building Code).   Information is correct; I agree to comply with any and all codes, e project. I understand that failure to comply shall result in legal on-use of the building(s).   Date D6-06-08   Date D6-06-08                                                                                                                                                                                                                                                                                                                                                                                                                                                                                                                  |  |  |  |
| REQUIRED: One plot plan, on 8 1/2" x 11" paper, showing all exproperty lines, ingress/egress to the property, driveway location   THIS SECTION TO BE COMPLETED BY COMM   ZONE                                                                                                                                                                                                                                                                                                                                                                                                                                                                                                                                                                                                                                                                                                                                                                                                                                                                                                                                                                                                                                                                                                                                                                                                                                                                                                                                                                                                                                                                                                                                                                                                                                                                                                                                                                                                                                                                                       | In & width & all easements & rights-of-way which abut the parcel.   MUNITY DEVELOPMENT DEPARTMENT STAFF   Maximum coverage of lot by structures $50\%$ Permanent Foundation Required: YESNO   Parking Requirement   Special Conditions   in writing, by the Community Development Department. The until a final inspection has been completed and a Certificate of epartment (Section 305, Uniform Building Code).   information is correct; I agree to comply with any and all codes, e project. I understand that failure to comply shall result in legal on-use of the building(s).   Date                                                                                                                                                                                                                                                                                                                                                                                                                                                                                                                                                    |  |  |  |