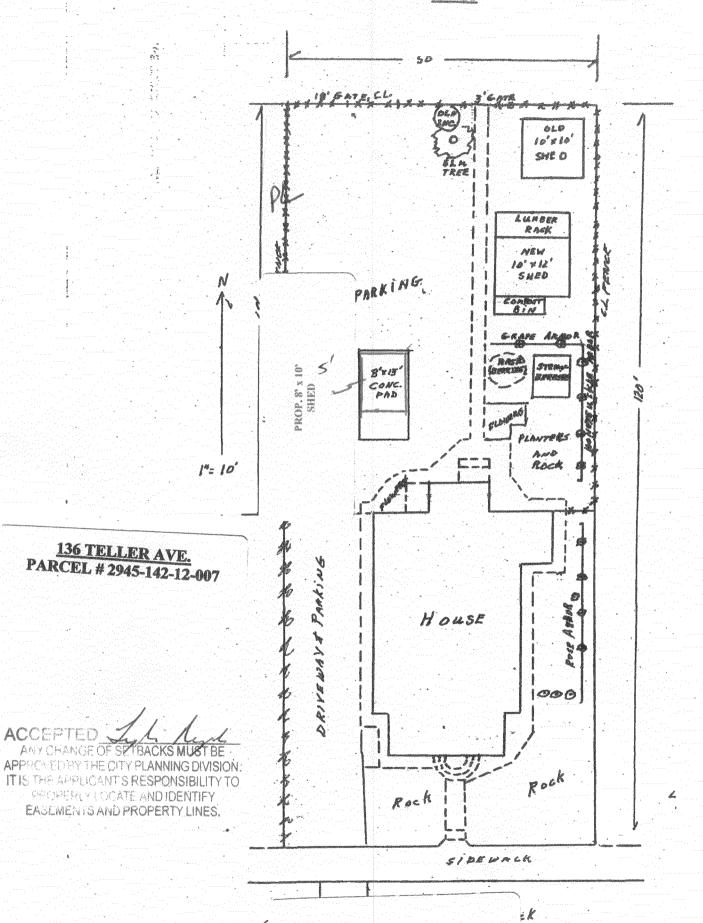

## **PLANNING CLEARANCE**

| BLDG PERMIT NO. |  |
|-----------------|--|
| BLDG PERMITMO   |  |

| TCP \$ (Single Family Residential and Ad Public Works & Planning)                                                                                                                                                                                                                                                                                                                                                                                                                                                                                                                                                                               |                                                                                                                                                                                                                                                                                                                                                                                                                                                                                                   |
|-------------------------------------------------------------------------------------------------------------------------------------------------------------------------------------------------------------------------------------------------------------------------------------------------------------------------------------------------------------------------------------------------------------------------------------------------------------------------------------------------------------------------------------------------------------------------------------------------------------------------------------------------|---------------------------------------------------------------------------------------------------------------------------------------------------------------------------------------------------------------------------------------------------------------------------------------------------------------------------------------------------------------------------------------------------------------------------------------------------------------------------------------------------|
| SIF \$                                                                                                                                                                                                                                                                                                                                                                                                                                                                                                                                                                                                                                          | ig bepartment                                                                                                                                                                                                                                                                                                                                                                                                                                                                                     |
| 5272-3296<br>Building Address 136 Teller Aue                                                                                                                                                                                                                                                                                                                                                                                                                                                                                                                                                                                                    | No. of Existing Bldgs No. Proposed                                                                                                                                                                                                                                                                                                                                                                                                                                                                |
| Parcel No. <u>2945-142-12-607</u>                                                                                                                                                                                                                                                                                                                                                                                                                                                                                                                                                                                                               | Sq. Ft. of Existing Bldgs Sq. Ft. Proposed                                                                                                                                                                                                                                                                                                                                                                                                                                                        |
| Subdivision City G.T                                                                                                                                                                                                                                                                                                                                                                                                                                                                                                                                                                                                                            | Sq. Ft. of Lot / Parcel 1435 6, 250                                                                                                                                                                                                                                                                                                                                                                                                                                                               |
| Filing Block Lot OWNER INFORMATION:                                                                                                                                                                                                                                                                                                                                                                                                                                                                                                                                                                                                             | Sq. Ft. Coverage of Lot by Structures & Impervious Surface (Total Existing & Proposed) 120 + 100 + 988 + 50 = 1,288                                                                                                                                                                                                                                                                                                                                                                               |
|                                                                                                                                                                                                                                                                                                                                                                                                                                                                                                                                                                                                                                                 | Height of Proposed Structure                                                                                                                                                                                                                                                                                                                                                                                                                                                                      |
| Name James W Richards  Address 136 Tellen  City/State/Zip 6, J. 81501                                                                                                                                                                                                                                                                                                                                                                                                                                                                                                                                                                           | DESCRIPTION OF WORK & INTENDED USE:  New Single Family Home (*check type below) Interior Remodel  Other (please specify):  SitEO                                                                                                                                                                                                                                                                                                                                                                  |
| City/State/Zip 6.3, 51367                                                                                                                                                                                                                                                                                                                                                                                                                                                                                                                                                                                                                       | 8x10                                                                                                                                                                                                                                                                                                                                                                                                                                                                                              |
| Name SAME                                                                                                                                                                                                                                                                                                                                                                                                                                                                                                                                                                                                                                       | *TYPE OF HOME PROPOSED:  Site Built                                                                                                                                                                                                                                                                                                                                                                                                                                                               |
| Address                                                                                                                                                                                                                                                                                                                                                                                                                                                                                                                                                                                                                                         |                                                                                                                                                                                                                                                                                                                                                                                                                                                                                                   |
| City / State / Zip                                                                                                                                                                                                                                                                                                                                                                                                                                                                                                                                                                                                                              | NOTES: Torage.                                                                                                                                                                                                                                                                                                                                                                                                                                                                                    |
| Telephone 778-3213                                                                                                                                                                                                                                                                                                                                                                                                                                                                                                                                                                                                                              |                                                                                                                                                                                                                                                                                                                                                                                                                                                                                                   |
|                                                                                                                                                                                                                                                                                                                                                                                                                                                                                                                                                                                                                                                 |                                                                                                                                                                                                                                                                                                                                                                                                                                                                                                   |
|                                                                                                                                                                                                                                                                                                                                                                                                                                                                                                                                                                                                                                                 | xisting & proposed structure location(s), parking, setbacks to all on & width & all easements & rights-of-way which abut the parcel.                                                                                                                                                                                                                                                                                                                                                              |
| property lines, ingress/egress to the property, driveway location                                                                                                                                                                                                                                                                                                                                                                                                                                                                                                                                                                               | on & width & all easements & rights-of-way which abut the parcel.                                                                                                                                                                                                                                                                                                                                                                                                                                 |
| property lines, ingress/egress to the property, driveway location                                                                                                                                                                                                                                                                                                                                                                                                                                                                                                                                                                               | PLETED BY PLANNING STAFF                                                                                                                                                                                                                                                                                                                                                                                                                                                                          |
| THIS SECTION TO BE COMP  ZONE                                                                                                                                                                                                                                                                                                                                                                                                                                                                                                                                                                                                                   | PLETED BY PLANNING STAFF  Maximum coverage of lot by structures                                                                                                                                                                                                                                                                                                                                                                                                                                   |
| THIS SECTION TO BE COMP                                                                                                                                                                                                                                                                                                                                                                                                                                                                                                                                                                                                                         | PLETED BY PLANNING STAFF  Maximum coverage of lot by structures                                                                                                                                                                                                                                                                                                                                                                                                                                   |
| THIS SECTION TO BE COMP  ZONE                                                                                                                                                                                                                                                                                                                                                                                                                                                                                                                                                                                                                   | PLETED BY PLANNING STAFF  Maximum coverage of lot by structures                                                                                                                                                                                                                                                                                                                                                                                                                                   |
| THIS SECTION TO BE COMP  ZONE                                                                                                                                                                                                                                                                                                                                                                                                                                                                                                                                                                                                                   | PLETED BY PLANNING STAFF  Maximum coverage of lot by structures                                                                                                                                                                                                                                                                                                                                                                                                                                   |
| THIS SECTION TO BE COMP  ZONE                                                                                                                                                                                                                                                                                                                                                                                                                                                                                                                                                                                                                   | PLETED BY PLANNING STAFF  Maximum coverage of lot by structures                                                                                                                                                                                                                                                                                                                                                                                                                                   |
| THIS SECTION TO BE COMP  ZONE                                                                                                                                                                                                                                                                                                                                                                                                                                                                                                                                                                                                                   | PLETED BY PLANNING STAFF  Maximum coverage of lot by structures                                                                                                                                                                                                                                                                                                                                                                                                                                   |
| THIS SECTION TO BE COMP  ZONE                                                                                                                                                                                                                                                                                                                                                                                                                                                                                                                                                                                                                   | PLETED BY PLANNING STAFF  Maximum coverage of lot by structures                                                                                                                                                                                                                                                                                                                                                                                                                                   |
| THIS SECTION TO BE COMP  ZONE  SETBACKS: Front 20 / 25 from property line (PL)  Side 5 / 5 from PL Rear 10 / 5 from PL  Maximum Height of Structure(s)  Driveway Location Approval (Engineer's Initials)  Modifications to this Planning Clearance must be approved, structure authorized by this application cannot be occupied to Occupancy has been issued, if applicable, by the Building Del I hereby acknowledge that I have read this application and the ordinances, laws, regulations or restrictions which apply to the action, which may include but not necessarily be limited to not                                               | PLETED BY PLANNING STAFF  Maximum coverage of lot by structures  Permanent Foundation Required: YESNO  Floodplain Certificate Required: YESNO  Parking Requirement  Special Conditions  in writing, by the Public Works & Planning Department. The until a final inspection has been completed and a Certificate of epartment.  Information is correct; I agree to comply with any and all codes, a project. I understand that failure to comply shall result in legal on-use of the building(s). |
| THIS SECTION TO BE COMP  ZONE  SETBACKS: Front 20 / 25 from property line (PL)  Side 5 / 5 from PL Rear 10 / 5 from PL  Maximum Height of Structure(s)  Driveway  Voting District Driveway  Location Approval  (Engineer's Initials)  Modifications to this Planning Clearance must be approved, structure authorized by this application cannot be occupied to Occupancy has been issued, if applicable, by the Building Delinereby acknowledge that I have read this application and the ordinances, laws, regulations or restrictions which apply to the action, which may include but not necessarily be limited to not Applicant Signature | Permanent Foundation Required: YESNO  Parking Requirement  in writing, by the Public Works & Planning Department. The until a final inspection has been completed and a Certificate of epartment.  Information is correct; I agree to comply with any and all codes, exproject. I understand that failure to comply shall result in legal on-use of the building(s).  Date                                                                                                                        |