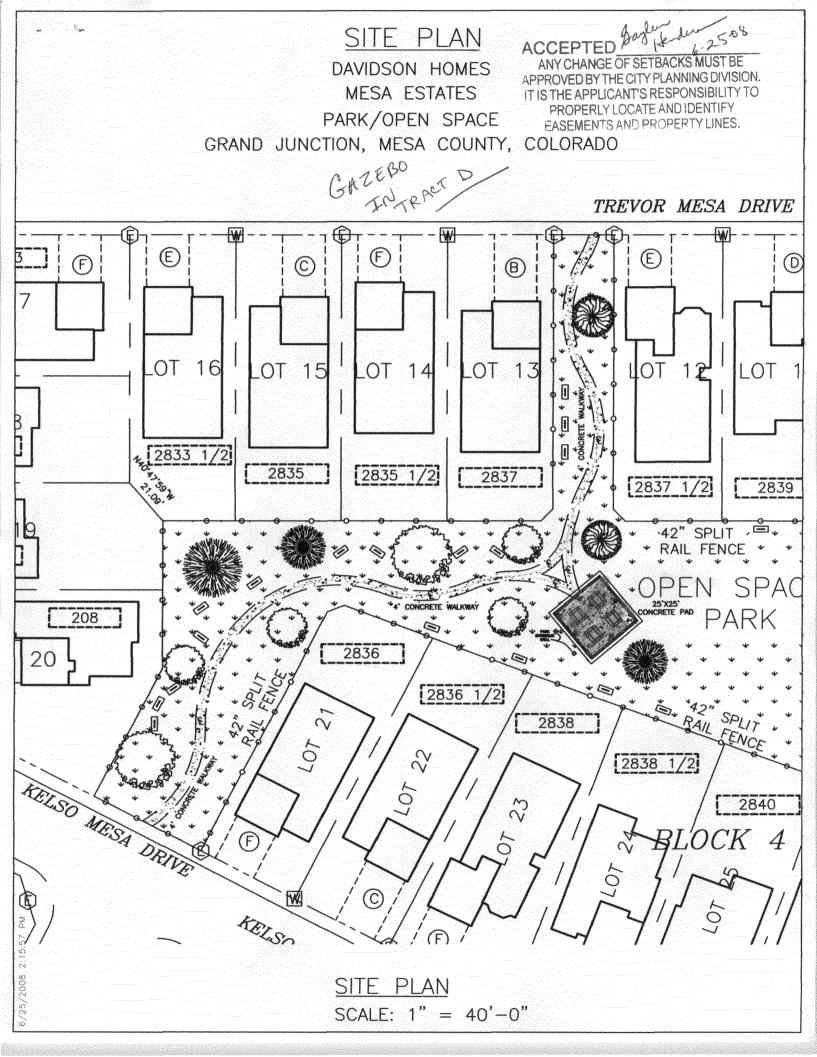

| FEE\$ (0.00 DI ANNING CI E                                                                                                                                                                              |                                                                                                                                                                              |  |  |  |
|---------------------------------------------------------------------------------------------------------------------------------------------------------------------------------------------------------|------------------------------------------------------------------------------------------------------------------------------------------------------------------------------|--|--|--|
| TCP \$ Ø (Single Family Residential and                                                                                                                                                                 |                                                                                                                                                                              |  |  |  |
| SIF \$ Ø                                                                                                                                                                                                | •                                                                                                                                                                            |  |  |  |
|                                                                                                                                                                                                         | No. Proposed                                                                                                                                                                 |  |  |  |
| Parcel No. Tract D                                                                                                                                                                                      | Sq. Ft. of Existing Bldgs Sq. Ft. Proposed                                                                                                                                   |  |  |  |
| Subdivision Mesa Estates                                                                                                                                                                                |                                                                                                                                                                              |  |  |  |
|                                                                                                                                                                                                         | Sq. Ft. of Lot / Parcel                                                                                                                                                      |  |  |  |
| Filing Block Lot                                                                                                                                                                                        | Sq. Ft. Coverage of Lot by Structures & Impervious Surface<br>(Total Existing & Proposed)                                                                                    |  |  |  |
| OWNER INFORMATION:                                                                                                                                                                                      | Height of Proposed Structure                                                                                                                                                 |  |  |  |
| Name Davidson Homes at Misalster<br>Address Z829 North Ave #201                                                                                                                                         | New Single Family Home (*check type below)                                                                                                                                   |  |  |  |
| City/State/Zip Grond Jod Co81501                                                                                                                                                                        | X Other (please specify): <u>Gazeno</u>                                                                                                                                      |  |  |  |
| APPLICANT INFORMATION:                                                                                                                                                                                  | *TYPE OF HOME PROPOSED:                                                                                                                                                      |  |  |  |
| Name StoveVoytilla                                                                                                                                                                                      | Site Built Manufactured Home (UBC)<br>Manufactured Home (HUD)                                                                                                                |  |  |  |
| Address 2829 North Ave #1201                                                                                                                                                                            | Other (please specify):                                                                                                                                                      |  |  |  |
| City/State/Zip Grand Jol Co8150 NOTES:                                                                                                                                                                  |                                                                                                                                                                              |  |  |  |
| Telephone                                                                                                                                                                                               |                                                                                                                                                                              |  |  |  |
|                                                                                                                                                                                                         | existing & proposed structure location(s), parking, setbacks to all                                                                                                          |  |  |  |
| property lines, ingress/egress to the property, driveway location & width & all easements & rights-of-way which abut the parcel. THIS SECTION TO BE COMPLETED BY COMMUNITY DEVELOPMENT DEPARTMENT STAFF |                                                                                                                                                                              |  |  |  |
| zone <u>R-8</u>                                                                                                                                                                                         | Maximum coverage of lot by structures                                                                                                                                        |  |  |  |
| SETBACKS: Front from property line (PL)                                                                                                                                                                 | Permanent Foundation Required: YESNOI                                                                                                                                        |  |  |  |
| Sidefrom PL Rearfrom PL                                                                                                                                                                                 | Parking Requirement                                                                                                                                                          |  |  |  |
| Maximum Height of Structure(s)                                                                                                                                                                          | Special Conditions Gazebo in<br>Tract D                                                                                                                                      |  |  |  |
| Driveway                                                                                                                                                                                                | Tract D                                                                                                                                                                      |  |  |  |
| Voting District Location Approval (Engineer's Initia                                                                                                                                                    | als) approved per plan                                                                                                                                                       |  |  |  |
| Modifications to this Planning Clearance must be approve                                                                                                                                                | d, in writing, by the Community Development Department. The duntil a final inspection has been completed and a Certificate of                                                |  |  |  |
|                                                                                                                                                                                                         | he information is correct; I agree to comply with any and all codes,<br>he project. I understand that failure to comply shall result in legal<br>non-use of the building(s). |  |  |  |
| Applicant Signature                                                                                                                                                                                     | Date 6-25-08                                                                                                                                                                 |  |  |  |
| Department Approval Jayleen Hender                                                                                                                                                                      |                                                                                                                                                                              |  |  |  |
|                                                                                                                                                                                                         | /ES NO W/O No.                                                                                                                                                               |  |  |  |
| Utility Accounting                                                                                                                                                                                      | Date $(0.25708)$                                                                                                                                                             |  |  |  |
|                                                                                                                                                                                                         |                                                                                                                                                                              |  |  |  |