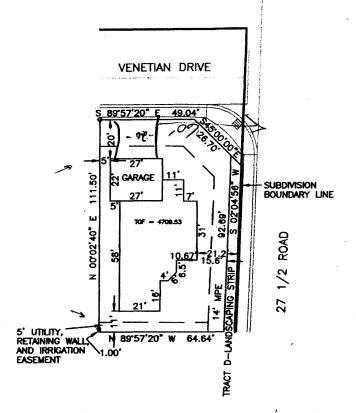

## **LEGEND**

• SET 5/8" REBAR WITH CAP MARKED PEPLS 14113

WITNESS CORNER

SET 5/8" REBAR WITH CAP MARKED WC PEPLS 14113

MPE MULTIPURPOSE EASEMENT

TOF TOP OF FOUNDATION

LEGAL DESCRIPTION

LOT 1, BLOCK 2, TUSCANY VILLAGE, WITH A STREET ADDRESS OF 1895 VENETIAN DRIVE, CITY OF GRAND JUNCTION, MESA COUNTY, COLORADO.

AND STORY

SCALE:

PLOT PLAN
1895 VENETIAN DRIVE
DON HICKMAN, CONCEPT BUILDERS
LOT 1, BLOCK 2, TUSCANY VILLAGE
CITY OF GRAND JUNCTION, MESA COUNTY, COLORADO

W.H. LIZER AND ASSOCIATES ENGINEERING CONSULTING AND LAND SURVEYING 576 25 ROAD-UNIT 8 GRAND JUNCTION, COLORADO 81505 5/18/08, PROJ. NO. 084239-5