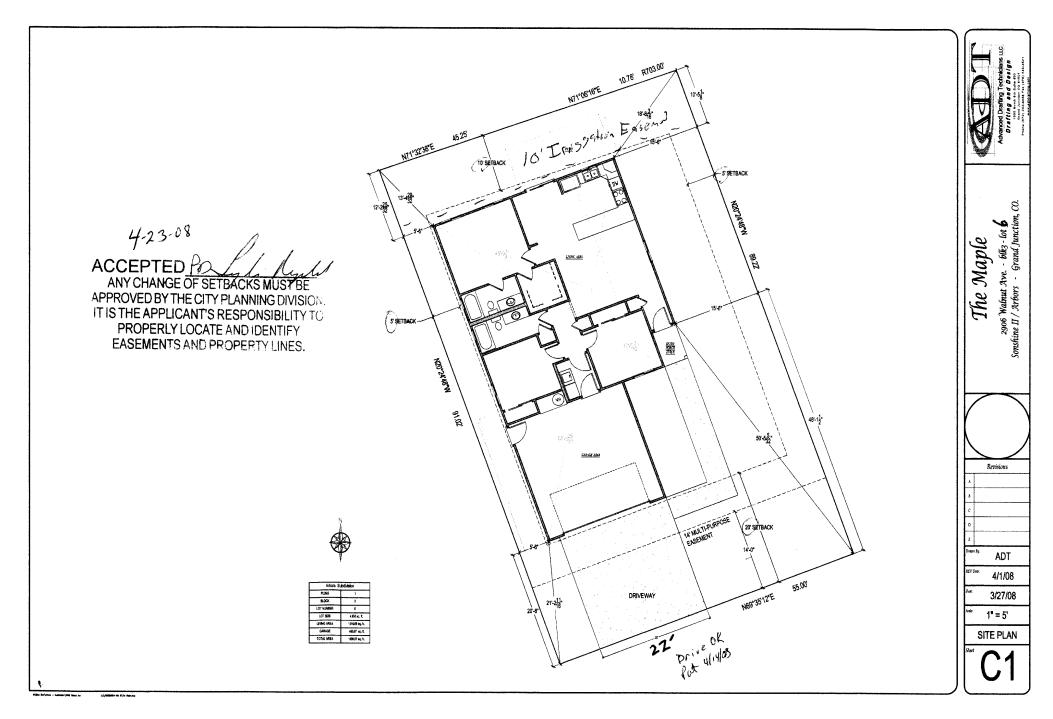

| FEE \$ 10 <sup>-</sup> PLANNING CLEARANCE                                                                                                                                                                                                                           |                                                                                                                                     |                                                                                                | DG PERMIT NO.                           |
|---------------------------------------------------------------------------------------------------------------------------------------------------------------------------------------------------------------------------------------------------------------------|-------------------------------------------------------------------------------------------------------------------------------------|------------------------------------------------------------------------------------------------|-----------------------------------------|
| TCP\$ 1589-                                                                                                                                                                                                                                                         | (Single Family Residential and Accessory Structures)                                                                                |                                                                                                |                                         |
| SIF\$ 440-                                                                                                                                                                                                                                                          | Community Developme                                                                                                                 | <u>nt Department</u>                                                                           |                                         |
|                                                                                                                                                                                                                                                                     |                                                                                                                                     | 4                                                                                              | <del>т</del> 1                          |
| Building Address 2906 Walnut Ave                                                                                                                                                                                                                                    |                                                                                                                                     |                                                                                                | ✓ No. Proposed                          |
| Parcel No. <u>2943-082-55-004</u>                                                                                                                                                                                                                                   |                                                                                                                                     | Sq. Ft. of Existing Bldgs Sq. Ft. Proposed                                                     |                                         |
| Subdivision <u>ARbors</u>                                                                                                                                                                                                                                           |                                                                                                                                     | Sq. Ft. of Lot / Parcel 4955 2                                                                 |                                         |
| Filing Block 3 Lot 4                                                                                                                                                                                                                                                |                                                                                                                                     | Sq. Ft. Coverage of Lot by Structures & Impervious Surface<br>(Total Existing & Proposed)/6986 |                                         |
| OWNER INFORMATION:                                                                                                                                                                                                                                                  |                                                                                                                                     |                                                                                                |                                         |
| Name The Arbot                                                                                                                                                                                                                                                      | SAT Grand Jet LLC.                                                                                                                  | DESCRIPTION OF WORK & INTENDED USE:                                                            |                                         |
| Address 2350 G. Road                                                                                                                                                                                                                                                |                                                                                                                                     | New Single Family Home (*check type below)                                                     |                                         |
| City/State/Zip Grand Jct CD 81505                                                                                                                                                                                                                                   |                                                                                                                                     | Other (please specify):                                                                        |                                         |
|                                                                                                                                                                                                                                                                     |                                                                                                                                     |                                                                                                |                                         |
|                                                                                                                                                                                                                                                                     |                                                                                                                                     | *TYPE OF HOME PROPOSED:                                                                        |                                         |
| Name Sundance Properties Inc                                                                                                                                                                                                                                        |                                                                                                                                     | Manufactured Home (HUD) Other (please specify):                                                |                                         |
| Address <u>2350</u>                                                                                                                                                                                                                                                 | G. Road                                                                                                                             |                                                                                                |                                         |
| City/State/Zip Grand Jat CO. 81505 NOTES:                                                                                                                                                                                                                           |                                                                                                                                     |                                                                                                |                                         |
| Telephone 255-8853                                                                                                                                                                                                                                                  |                                                                                                                                     |                                                                                                |                                         |
| REQUIRED: One plot plan, on 8 1/2" x 11" paper, showing all existing & proposed structure location(s), parking, setbacks to all<br>property lines, ingress/egress to the property, driveway location & width & all easements & rights-of-way which abut the parcel. |                                                                                                                                     |                                                                                                |                                         |
| THIS SECTION TO BE COMPLETED BY COMMUNITY DEVELOPMENT DEPARTMENT STAFF                                                                                                                                                                                              |                                                                                                                                     |                                                                                                |                                         |
| ZONE <u>PD</u> (R-F)                                                                                                                                                                                                                                                |                                                                                                                                     | Maximum coverage of lot by structures                                                          |                                         |
| SETBACKS: Front                                                                                                                                                                                                                                                     |                                                                                                                                     | Permanent Foundation Required: YES_X_NO                                                        |                                         |
| Side $5'$ from PL Rear $10'$ from PL                                                                                                                                                                                                                                |                                                                                                                                     | Parking Requirement 2                                                                          |                                         |
|                                                                                                                                                                                                                                                                     |                                                                                                                                     |                                                                                                |                                         |
| Maximum Height of St                                                                                                                                                                                                                                                | tructure(s)                                                                                                                         | Special Conditions                                                                             |                                         |
| Voting District                                                                                                                                                                                                                                                     | Driveway<br>Location Approval<br>(Engineer's Initials                                                                               |                                                                                                | (B                                      |
| structure authorized b                                                                                                                                                                                                                                              | Planning Clearance must be approved,<br>y this application cannot be occupied u<br>issued, if applicable, by the Building De        | intil a final inspection has b                                                                 | been completed and a Certificate of     |
| ordinances, laws, regu                                                                                                                                                                                                                                              | that I have read this application and the<br>lations or restrictions which apply to the<br>ude but not necessarily be limited to no | e project. I understand that<br>on-use of the building(s).                                     | failure to comply shall result in legal |
| Applicant Signature Date 4-14.08                                                                                                                                                                                                                                    |                                                                                                                                     |                                                                                                |                                         |
| Department Approval D Judia Rayla Date 4/17/08                                                                                                                                                                                                                      |                                                                                                                                     |                                                                                                |                                         |
| Additional water and/c                                                                                                                                                                                                                                              | or sewer tap fee(s) are required: YE                                                                                                | \$ <b>√</b> NO W/O N                                                                           | ·Pd CGUSD                               |
| Utility Accounting                                                                                                                                                                                                                                                  | -P.Roman                                                                                                                            | Date (                                                                                         | 122108                                  |