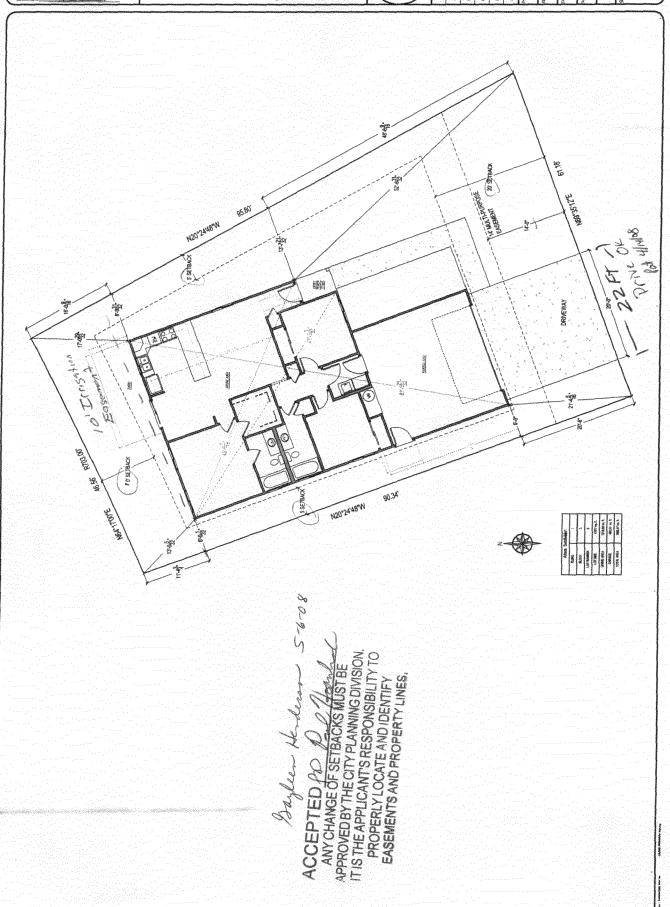

## **Community Development Department**

| Building Address 2908 Walnut AVE                                                                                                                                                                                                                                                                                                                             | No. of Existing Bldgs No. Proposed                                                                                                                                        |  |  |  |  |
|--------------------------------------------------------------------------------------------------------------------------------------------------------------------------------------------------------------------------------------------------------------------------------------------------------------------------------------------------------------|---------------------------------------------------------------------------------------------------------------------------------------------------------------------------|--|--|--|--|
| Parcel No. 2943 - 082 - 55 - 008                                                                                                                                                                                                                                                                                                                             | Sq. Ft. of Existing Bldgs ——— Sq. Ft. Proposed 12184                                                                                                                      |  |  |  |  |
| Subdivision ARbots                                                                                                                                                                                                                                                                                                                                           | Sq. Ft. of Lot / Parcel 4977 7                                                                                                                                            |  |  |  |  |
| Filing Block Lot                                                                                                                                                                                                                                                                                                                                             | Sq. Ft. Coverage of Lot by Structures & Impervious Surface                                                                                                                |  |  |  |  |
| OWNER INFORMATION:                                                                                                                                                                                                                                                                                                                                           | (Total Existing & Proposed)                                                                                                                                               |  |  |  |  |
| Name The Arbors at Grand Jet LLC                                                                                                                                                                                                                                                                                                                             | DESCRIPTION OF WORK & INTENDED USE:                                                                                                                                       |  |  |  |  |
| Address 2350 G. Road                                                                                                                                                                                                                                                                                                                                         | New Single Family Home (*check type below) Interior Remodel Addition                                                                                                      |  |  |  |  |
| City/State/Zip Grand Jet CD181501                                                                                                                                                                                                                                                                                                                            | Other (please specify):                                                                                                                                                   |  |  |  |  |
| APPLICANT INFORMATION:                                                                                                                                                                                                                                                                                                                                       | *TYPE OF HOME PROPOSED:                                                                                                                                                   |  |  |  |  |
| Name Sundance Properties Inc                                                                                                                                                                                                                                                                                                                                 | Site Built Manufactured Home (UBC)  Manufactured Home (HUD)                                                                                                               |  |  |  |  |
| Address 2350 G, Road                                                                                                                                                                                                                                                                                                                                         | Other (please specify):                                                                                                                                                   |  |  |  |  |
| City/State/Zip Grand Jet, CO. 81505 NO                                                                                                                                                                                                                                                                                                                       | OTES:                                                                                                                                                                     |  |  |  |  |
| Telephone 2558853                                                                                                                                                                                                                                                                                                                                            |                                                                                                                                                                           |  |  |  |  |
|                                                                                                                                                                                                                                                                                                                                                              | xisting & proposed structure location(s), parking, setbacks to all on & width & all easements & rights-of-way which abut the parcel.                                      |  |  |  |  |
|                                                                                                                                                                                                                                                                                                                                                              | MUNITY DEVELOPMENT DEPARTMENT STAFF                                                                                                                                       |  |  |  |  |
| ZONEPD (R-8)                                                                                                                                                                                                                                                                                                                                                 | Maximum coverage of lot by structures                                                                                                                                     |  |  |  |  |
| SETBACKS: Front 15/2 from property line (PL)                                                                                                                                                                                                                                                                                                                 | Permanent Foundation Required: YES_X_NO                                                                                                                                   |  |  |  |  |
| Side 5 from PL Rear 10 from PL                                                                                                                                                                                                                                                                                                                               | Parking Requirement                                                                                                                                                       |  |  |  |  |
| Maximum Height of Structure(s)                                                                                                                                                                                                                                                                                                                               | Special Conditions                                                                                                                                                        |  |  |  |  |
| Driveway 0.0                                                                                                                                                                                                                                                                                                                                                 | MAY 0.6 2008                                                                                                                                                              |  |  |  |  |
| Voting District Location Approval (Engineer's Initials)                                                                                                                                                                                                                                                                                                      | ТВ                                                                                                                                                                        |  |  |  |  |
|                                                                                                                                                                                                                                                                                                                                                              | in writing, by the Community Development Department. The until a final inspection has been completed and a Certificate of epartment (Section 305, Uniform Building Code). |  |  |  |  |
| I hereby acknowledge that I have read this application and the information is correct; I agree to comply with any and all codes, ordinances, laws, regulations or restrictions which apply to the project. I understand that failure to comply shall result in legal action, which may include but not necessarily be limited to non-use of the building(s). |                                                                                                                                                                           |  |  |  |  |
| Applicant Signature                                                                                                                                                                                                                                                                                                                                          | Date 4-14.08                                                                                                                                                              |  |  |  |  |
| Department Approval Pol. Hombel .                                                                                                                                                                                                                                                                                                                            | Date 4/11/08 5-6-08                                                                                                                                                       |  |  |  |  |
| Additional water and/or sewer tap fee(s) are required:                                                                                                                                                                                                                                                                                                       | SX NO W/ONO. PUCCUSD                                                                                                                                                      |  |  |  |  |
| Utility Accounting PIB 0 1120                                                                                                                                                                                                                                                                                                                                | Date Shall                                                                                                                                                                |  |  |  |  |