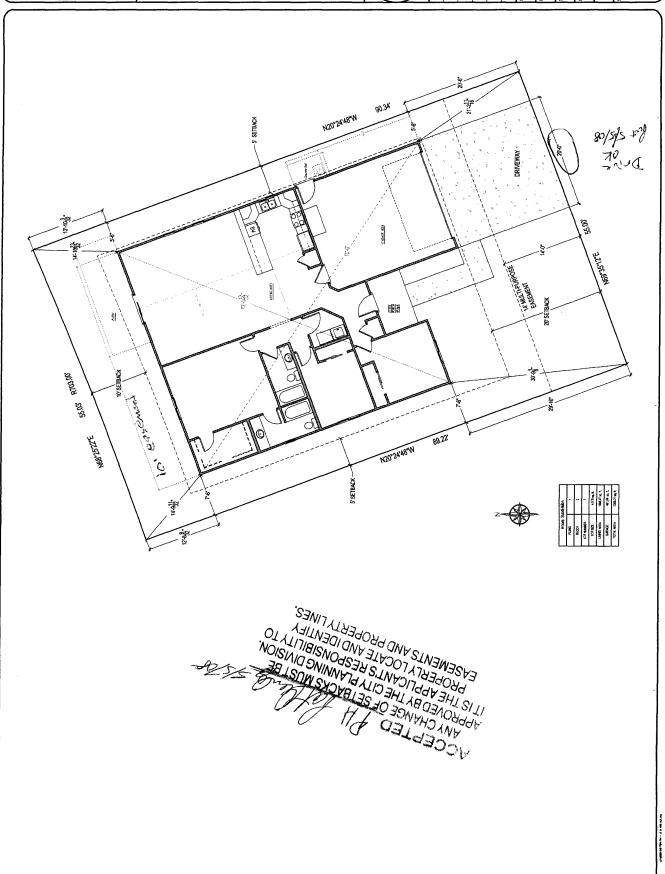

## **Community Development Department**

| Building Address 2906.5 WALNUT Ave                                                                                                                                                                                                                                                                                                                                                                                                                                                                                                                                                        | No. of Existing Bldgs No. Proposed                                                                                                                                                                                                                                                                                                                                                                                                                                               |
|-------------------------------------------------------------------------------------------------------------------------------------------------------------------------------------------------------------------------------------------------------------------------------------------------------------------------------------------------------------------------------------------------------------------------------------------------------------------------------------------------------------------------------------------------------------------------------------------|----------------------------------------------------------------------------------------------------------------------------------------------------------------------------------------------------------------------------------------------------------------------------------------------------------------------------------------------------------------------------------------------------------------------------------------------------------------------------------|
| Parcel No. 2943 - 082 - 55 - 00 7                                                                                                                                                                                                                                                                                                                                                                                                                                                                                                                                                         | Sq. Ft. of Existing Bldgs Sq. Ft. Proposed                                                                                                                                                                                                                                                                                                                                                                                                                                       |
| Subdivision ARbers                                                                                                                                                                                                                                                                                                                                                                                                                                                                                                                                                                        | Sq. Ft. of Lot / Parcel 4, 9/8 4                                                                                                                                                                                                                                                                                                                                                                                                                                                 |
| Filing Block Lot                                                                                                                                                                                                                                                                                                                                                                                                                                                                                                                                                                          | Sq. Ft. Coverage of Lot by Structures & Impervious Surface                                                                                                                                                                                                                                                                                                                                                                                                                       |
| OWNER INFORMATION:                                                                                                                                                                                                                                                                                                                                                                                                                                                                                                                                                                        | (Total Existing & Proposed)                                                                                                                                                                                                                                                                                                                                                                                                                                                      |
| Name The Ashors At Grand Jet LLC                                                                                                                                                                                                                                                                                                                                                                                                                                                                                                                                                          | DESCRIPTION OF WORK & INTENDED USE:  New Single Family Home (*check type below)                                                                                                                                                                                                                                                                                                                                                                                                  |
| Address 2350 G Read                                                                                                                                                                                                                                                                                                                                                                                                                                                                                                                                                                       | Interior Remodel Addition Other (please specify):                                                                                                                                                                                                                                                                                                                                                                                                                                |
| City / State / Zip G.J CO. 81505                                                                                                                                                                                                                                                                                                                                                                                                                                                                                                                                                          |                                                                                                                                                                                                                                                                                                                                                                                                                                                                                  |
| APPLICANT INFORMATION:                                                                                                                                                                                                                                                                                                                                                                                                                                                                                                                                                                    | *TYPE OF HOME PROPOSED:                                                                                                                                                                                                                                                                                                                                                                                                                                                          |
| Name Sundance Properities INC                                                                                                                                                                                                                                                                                                                                                                                                                                                                                                                                                             | Site Built Manufactured Home (UBC)  Manufactured Home (HUD)  Other (please specify):                                                                                                                                                                                                                                                                                                                                                                                             |
| Address 2350 6. Road                                                                                                                                                                                                                                                                                                                                                                                                                                                                                                                                                                      |                                                                                                                                                                                                                                                                                                                                                                                                                                                                                  |
| City / State / Zip GJ CO 81505 NC                                                                                                                                                                                                                                                                                                                                                                                                                                                                                                                                                         | OTES:                                                                                                                                                                                                                                                                                                                                                                                                                                                                            |
| Telephone                                                                                                                                                                                                                                                                                                                                                                                                                                                                                                                                                                                 |                                                                                                                                                                                                                                                                                                                                                                                                                                                                                  |
| REQUIRED: One plot plan, on 8 1/2" x 11" paper, showing all ex                                                                                                                                                                                                                                                                                                                                                                                                                                                                                                                            | isting & proposed structure location(s), parking, setbacks to all                                                                                                                                                                                                                                                                                                                                                                                                                |
| property lines, ingress/egress to the property, driveway location                                                                                                                                                                                                                                                                                                                                                                                                                                                                                                                         | n & width & all easements & rights-of-way which abut the parcel.                                                                                                                                                                                                                                                                                                                                                                                                                 |
| property lines, ingress/egress to the property, driveway location THIS SECTION TO BE COMPLETED BY COMM                                                                                                                                                                                                                                                                                                                                                                                                                                                                                    | n & width & all easements & rights-of-way which abut the parcel.  IUNITY DEVELOPMENT DEPARTMENT STAFF                                                                                                                                                                                                                                                                                                                                                                            |
|                                                                                                                                                                                                                                                                                                                                                                                                                                                                                                                                                                                           |                                                                                                                                                                                                                                                                                                                                                                                                                                                                                  |
| THIS SECTION TO BE COMPLETED BY COMM                                                                                                                                                                                                                                                                                                                                                                                                                                                                                                                                                      | IUNITY DEVELOPMENT DEPARTMENT STAFF                                                                                                                                                                                                                                                                                                                                                                                                                                              |
| THIS SECTION TO BE COMPLETED BY COMM                                                                                                                                                                                                                                                                                                                                                                                                                                                                                                                                                      | Maximum coverage of lot by structures 70%                                                                                                                                                                                                                                                                                                                                                                                                                                        |
| THIS SECTION TO BE COMPLETED BY COMP  ZONE                                                                                                                                                                                                                                                                                                                                                                                                                                                                                                                                                | Maximum coverage of lot by structures 70%  Permanent Foundation Required: YES_X_NO                                                                                                                                                                                                                                                                                                                                                                                               |
| THIS SECTION TO BE COMPLETED BY COMM  ZONE                                                                                                                                                                                                                                                                                                                                                                                                                                                                                                                                                | Permanent Foundation Required: YES_X_NO  Parking Requirement Special Conditions                                                                                                                                                                                                                                                                                                                                                                                                  |
| THIS SECTION TO BE COMPLETED BY COMM  ZONE PD  SETBACKS: Front 5 from property line (PL)  Side 5 from PL Rear 6 from PL  Maximum Height of Structure(s) 35  Voting District Driveway Location Approval (Engineer's Initials)                                                                                                                                                                                                                                                                                                                                                              | Permanent Foundation Required: YES X NO Parking Requirement Special Conditions                                                                                                                                                                                                                                                                                                                                                                                                   |
| THIS SECTION TO BE COMPLETED BY COMM  ZONE                                                                                                                                                                                                                                                                                                                                                                                                                                                                                                                                                | Permanent Foundation Required: YES X NO  Parking Requirement Special Conditions  in writing, by the Community Development Department. The ntil a final inspection has been completed and a Certificate of                                                                                                                                                                                                                                                                        |
| THIS SECTION TO BE COMPLETED BY COMM  ZONE D  SETBACKS: Front from property line (PL)  Side from PL Rear from PL  Maximum Height of Structure(s) Driveway Location Approval (Engineer's Initials)  Modifications to this Planning Clearance must be approved, structure authorized by this application cannot be occupied un Occupancy has been issued, if applicable, by the Building Delinereby acknowledge that I have read this application and the                                                                                                                                   | Permanent Foundation Required: YES_X_NO  Parking Requirement                                                                                                                                                                                                                                                                                                                                                                                                                     |
| THIS SECTION TO BE COMPLETED BY COMM  ZONE                                                                                                                                                                                                                                                                                                                                                                                                                                                                                                                                                | Permanent Foundation Required: YES_X_NO  Parking Requirement Special Conditions  In writing, by the Community Development Department. The ntil a final inspection has been completed and a Certificate of partment (Section 305, Uniform Building Code).  Information is correct; I agree to comply with any and all codes, project. I understand that failure to comply shall result in legal                                                                                   |
| THIS SECTION TO BE COMPLETED BY COMM  ZONE D  SETBACKS: Front from property line (PL)  Side from PL Rear from PL  Maximum Height of Structure(s) Driveway Location Approval (Engineer's Initials)  Modifications to this Planning Clearance must be approved, structure authorized by this application cannot be occupied un Occupancy has been issued, if applicable, by the Building Del I hereby acknowledge that I have read this application and the ordinances laws, regulations or restrictions which apply to the action, which may include but not necessarily be limited to not | Permanent Foundation Required: YES X NO Parking Requirement Special Conditions  In writing, by the Community Development Department. The Intil a final inspection has been completed and a Certificate of partment (Section 305, Uniform Building Code).  Information is correct; I agree to comply with any and all codes, project. I understand that failure to comply shall result in legal in-use of the building(s).                                                        |
| THIS SECTION TO BE COMPLETED BY COMM  ZONE                                                                                                                                                                                                                                                                                                                                                                                                                                                                                                                                                | Maximum coverage of lot by structures 70%  Permanent Foundation Required: YES X NO Parking Requirement Special Conditions  In writing, by the Community Development Department. The ntil a final inspection has been completed and a Certificate of partment (Section 305, Uniform Building Code).  Information is correct; I agree to comply with any and all codes, project. I understand that failure to comply shall result in legal n-use of the building(s).  Date 1/28/08 |
| THIS SECTION TO BE COMPLETED BY COMM  ZONE                                                                                                                                                                                                                                                                                                                                                                                                                                                                                                                                                | Maximum coverage of lot by structures 70%  Permanent Foundation Required: YES X NO Parking Requirement Special Conditions  In writing, by the Community Development Department. The ntil a final inspection has been completed and a Certificate of partment (Section 305, Uniform Building Code).  Information is correct; I agree to comply with any and all codes, project. I understand that failure to comply shall result in legal n-use of the building(s).  Date 1/28/08 |