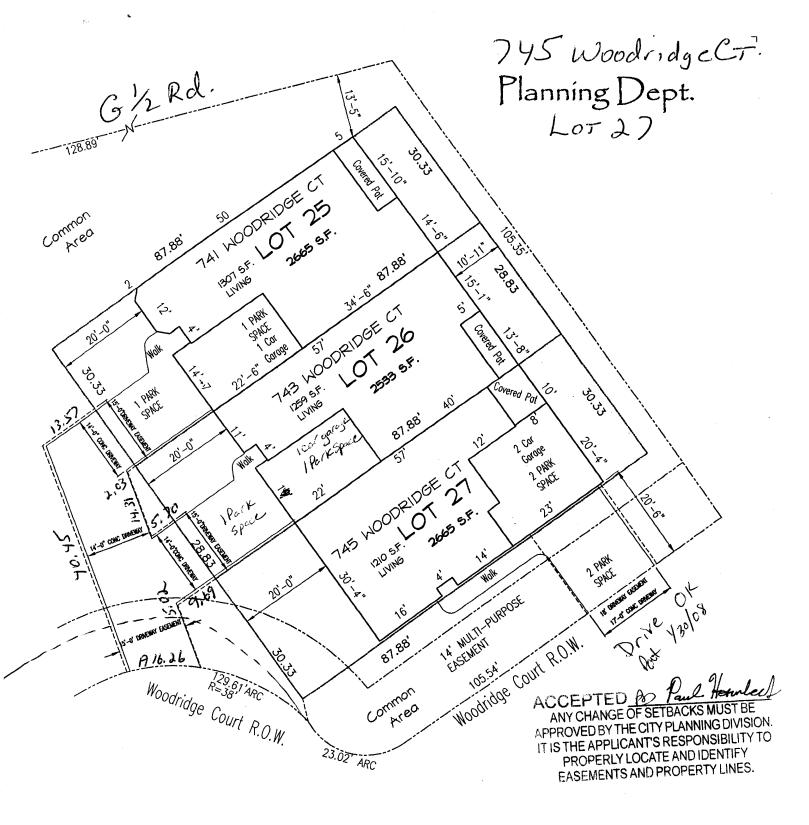

| Building Address 245 Woodridge CT.                                                                                                                                                                                                                                                                                                                                                                          | No. of Existing Bldgs No. Proposed                                                                                                                                                                                                                                                                                                           |
|-------------------------------------------------------------------------------------------------------------------------------------------------------------------------------------------------------------------------------------------------------------------------------------------------------------------------------------------------------------------------------------------------------------|----------------------------------------------------------------------------------------------------------------------------------------------------------------------------------------------------------------------------------------------------------------------------------------------------------------------------------------------|
| Parcel No. 2701-341-37-027                                                                                                                                                                                                                                                                                                                                                                                  | Sq. Ft. of Existing Bldgs Sq. Ft. Proposed 1210 P                                                                                                                                                                                                                                                                                            |
| Subdivision Woodridge                                                                                                                                                                                                                                                                                                                                                                                       | Sq. Ft. of Lot / Parcel <u>2665</u>                                                                                                                                                                                                                                                                                                          |
| Filing Block Lot _27                                                                                                                                                                                                                                                                                                                                                                                        | Sq. Ft. Coverage of Lot by Structures & Impervious Surface                                                                                                                                                                                                                                                                                   |
| OWNER INFORMATION:                                                                                                                                                                                                                                                                                                                                                                                          | (Total Existing & Proposed) /800* Height of Proposed Structure 22*                                                                                                                                                                                                                                                                           |
| Address 2320-E/2 Rd.                                                                                                                                                                                                                                                                                                                                                                                        | DESCRIPTION OF WORK & INTENDED USE:  X New Single Family Home (*check type below)  Interior Remodel  Other (please specify): a Teched perior home                                                                                                                                                                                            |
| APPLICANT INFORMATION:                                                                                                                                                                                                                                                                                                                                                                                      | *TYPE OF HOME PROPOSED:                                                                                                                                                                                                                                                                                                                      |
| Name RED HART ConsT                                                                                                                                                                                                                                                                                                                                                                                         | Site Built Manufactured Home (UBC) Manufactured Home (HUD)                                                                                                                                                                                                                                                                                   |
| Address 2320-Elzad                                                                                                                                                                                                                                                                                                                                                                                          | Other (please specify):                                                                                                                                                                                                                                                                                                                      |
| · · · · · · · · · · · · · · · · · · ·                                                                                                                                                                                                                                                                                                                                                                       | TES: New S/ Franchstyle attached pario                                                                                                                                                                                                                                                                                                       |
| Telephone 234-0822                                                                                                                                                                                                                                                                                                                                                                                          | home w/2 cor attached garage                                                                                                                                                                                                                                                                                                                 |
|                                                                                                                                                                                                                                                                                                                                                                                                             | isting & proposed structure location(s), parking, setbacks to all a width & all easements & rights-of-way which abut the parcel.                                                                                                                                                                                                             |
| THIS SECTION TO BE COMPLETED BY COMM                                                                                                                                                                                                                                                                                                                                                                        | UNITY DEVELOPMENT DEPARTMENT STAFF                                                                                                                                                                                                                                                                                                           |
| ZONE PD                                                                                                                                                                                                                                                                                                                                                                                                     | Maximum coverage of lot by structures                                                                                                                                                                                                                                                                                                        |
| SETBACKS: Front 20' from property line (PL)                                                                                                                                                                                                                                                                                                                                                                 | Permanent Foundation Required: YESV_NO                                                                                                                                                                                                                                                                                                       |
| Sidefrom PL Rearfrom PL                                                                                                                                                                                                                                                                                                                                                                                     | Parking Requirement                                                                                                                                                                                                                                                                                                                          |
| Maximum Height of Structure(s)                                                                                                                                                                                                                                                                                                                                                                              | Special Conditions                                                                                                                                                                                                                                                                                                                           |
|                                                                                                                                                                                                                                                                                                                                                                                                             | Opeoidi Conditions                                                                                                                                                                                                                                                                                                                           |
| Voting District Driveway Location Approval CEngineer's Initials)                                                                                                                                                                                                                                                                                                                                            | - CHOIMBHOO IBIOOGO                                                                                                                                                                                                                                                                                                                          |
| Voting District Location Approval(Engineer's Initials)  Modifications to this Planning Clearance must be approved,                                                                                                                                                                                                                                                                                          | n writing, by the Community Development Department. The ntil a final inspection has been completed and a Certificate of                                                                                                                                                                                                                      |
| Voting District Location Approval                                                                                                                                                                                                                                                                                                                                                                           | n writing, by the Community Development Department. The ntil a final inspection has been completed and a Certificate of partment (Section 305, Uniform Building Code).  Information is correct; I agree to comply with any and all codes, project. I understand that failure to comply shall result in legal n-use of the building(s).       |
| Modifications to this Planning Clearance must be approved, structure authorized by this application cannot be occupied un Occupancy has been issued, if applicable, by the Building Del I hereby acknowledge that I have read this application and the ordinances, laws, regulations or restrictions which apply to the action, which may include but not necessarily be limited to not Applicant Signature | n writing, by the Community Development Department. The ntil a final inspection has been completed and a Certificate of partment (Section 105, Uniform Building Code).  Information is correct; I agree to comply with any and all codes, project. I understand that failure to comply shall result in legal                                 |
| Voting District Location Approval                                                                                                                                                                                                                                                                                                                                                                           | n writing, by the Community Development Department. The ntil a final inspection has been completed and a Certificate of partment (Section 205, Uniform Building Code).  Information is correct; I agree to comply with any and all codes, project. I understand that failure to comply shall result in legal n-use of the building(s).  Date |
| Voting District Location Approval                                                                                                                                                                                                                                                                                                                                                                           | n writing, by the Community Development Department. The ntil a final inspection has been completed and a Certificate of partment (Section 205, Uniform Building Code).  Information is correct; I agree to comply with any and all codes, project. I understand that failure to comply shall result in legal n-use of the building(s).  Date |
| Voting District Location Approval                                                                                                                                                                                                                                                                                                                                                                           | n writing, by the Community Development Department. The ntil a final inspection has been completed and a Certificate of partment (Section 205, Uniform Building Code).  Information is correct; I agree to comply with any and all codes, project. I understand that failure to comply shall result in legal n-use of the building(s).  Date |

(Pink: Building Department)

Daniel R. Gearhart 970/244-8975

DATE: 12./20/07

SPEC TRIPLEX LOTS 25-26-27 741 - 743 - 745 WOODRIDGE COURT

| 741-743<br>745 | ACTUAL<br>20'<br>20'-6" | SETBACKS<br>FRONT:<br>FRONT: | MIN<br>20'<br>20' |
|----------------|-------------------------|------------------------------|-------------------|
|                | 10'                     | REAR:                        | 10'               |
| 741            | 13'-6"                  | SIDE:                        | 5'                |
| 745            | 20'-0"                  | SIDE:                        | 5'                |

FRONT SETBACKS ON BOTH SOUTH AND WEST SIDES

\_