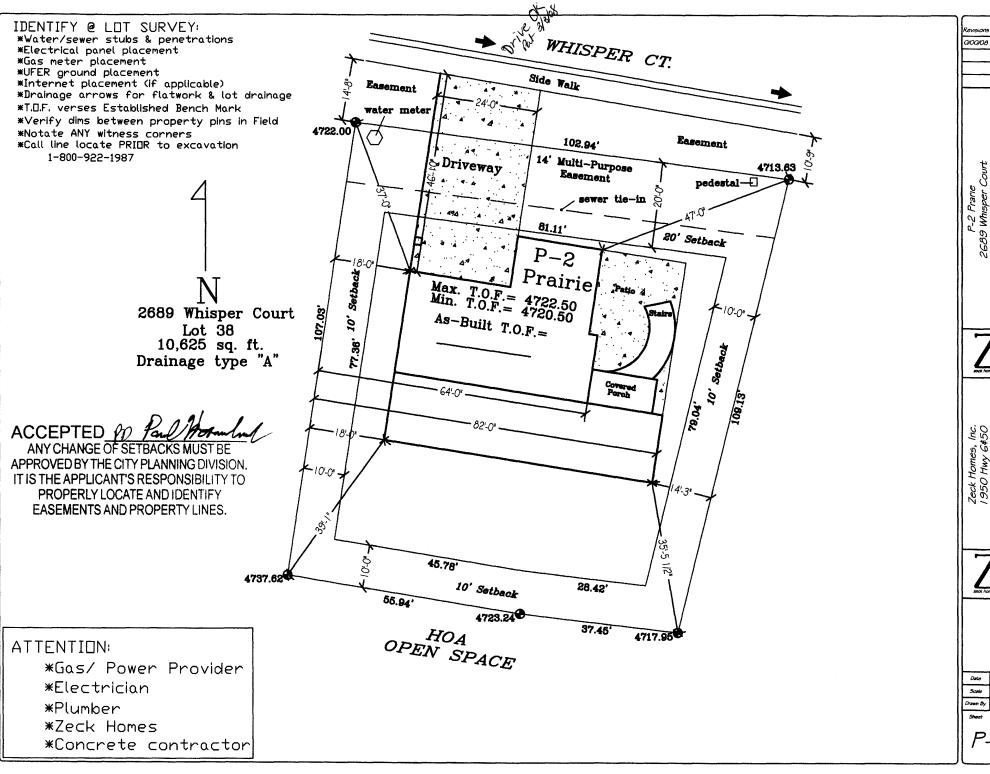

| FEE \$ 10- PLANNING CLEA                                                                                                                                                                                                                                                                                                                                                                                                                                                                                                                                                                                                                                                                                                                                                                                                                                                                                                                                                                                                                                                                                                                                                                                                                                                                                                                                                                                                                                                                                                                                                                                                                                                                                                                                                                                                                                                                                                                                                                                                                                                                                                       | BLDG PERMIT NO.                                                                                                                                                                                                    |
|--------------------------------------------------------------------------------------------------------------------------------------------------------------------------------------------------------------------------------------------------------------------------------------------------------------------------------------------------------------------------------------------------------------------------------------------------------------------------------------------------------------------------------------------------------------------------------------------------------------------------------------------------------------------------------------------------------------------------------------------------------------------------------------------------------------------------------------------------------------------------------------------------------------------------------------------------------------------------------------------------------------------------------------------------------------------------------------------------------------------------------------------------------------------------------------------------------------------------------------------------------------------------------------------------------------------------------------------------------------------------------------------------------------------------------------------------------------------------------------------------------------------------------------------------------------------------------------------------------------------------------------------------------------------------------------------------------------------------------------------------------------------------------------------------------------------------------------------------------------------------------------------------------------------------------------------------------------------------------------------------------------------------------------------------------------------------------------------------------------------------------|--------------------------------------------------------------------------------------------------------------------------------------------------------------------------------------------------------------------|
| TCP \$ \( 1587 \) (Single Family Residential and A                                                                                                                                                                                                                                                                                                                                                                                                                                                                                                                                                                                                                                                                                                                                                                                                                                                                                                                                                                                                                                                                                                                                                                                                                                                                                                                                                                                                                                                                                                                                                                                                                                                                                                                                                                                                                                                                                                                                                                                                                                                                             |                                                                                                                                                                                                                    |
| SIF \$ 460- Community Developme                                                                                                                                                                                                                                                                                                                                                                                                                                                                                                                                                                                                                                                                                                                                                                                                                                                                                                                                                                                                                                                                                                                                                                                                                                                                                                                                                                                                                                                                                                                                                                                                                                                                                                                                                                                                                                                                                                                                                                                                                                                                                                | nt Department                                                                                                                                                                                                      |
| Life Stedion #1/04                                                                                                                                                                                                                                                                                                                                                                                                                                                                                                                                                                                                                                                                                                                                                                                                                                                                                                                                                                                                                                                                                                                                                                                                                                                                                                                                                                                                                                                                                                                                                                                                                                                                                                                                                                                                                                                                                                                                                                                                                                                                                                             |                                                                                                                                                                                                                    |
| Building Address 2689 Whisper Ct                                                                                                                                                                                                                                                                                                                                                                                                                                                                                                                                                                                                                                                                                                                                                                                                                                                                                                                                                                                                                                                                                                                                                                                                                                                                                                                                                                                                                                                                                                                                                                                                                                                                                                                                                                                                                                                                                                                                                                                                                                                                                               | No. of Existing Bldgs No. Proposed                                                                                                                                                                                 |
| Parcel No. 2945-264-46-001                                                                                                                                                                                                                                                                                                                                                                                                                                                                                                                                                                                                                                                                                                                                                                                                                                                                                                                                                                                                                                                                                                                                                                                                                                                                                                                                                                                                                                                                                                                                                                                                                                                                                                                                                                                                                                                                                                                                                                                                                                                                                                     | Sq. Ft. of Existing Bldgs N/A Sq. Ft. Proposed 2772                                                                                                                                                                |
| Subdivision Secret Canyon @ Spyglass                                                                                                                                                                                                                                                                                                                                                                                                                                                                                                                                                                                                                                                                                                                                                                                                                                                                                                                                                                                                                                                                                                                                                                                                                                                                                                                                                                                                                                                                                                                                                                                                                                                                                                                                                                                                                                                                                                                                                                                                                                                                                           | Sq. Ft. of Lot / Parcel 10625                                                                                                                                                                                      |
| Filing 3 Block N/A Lot 38                                                                                                                                                                                                                                                                                                                                                                                                                                                                                                                                                                                                                                                                                                                                                                                                                                                                                                                                                                                                                                                                                                                                                                                                                                                                                                                                                                                                                                                                                                                                                                                                                                                                                                                                                                                                                                                                                                                                                                                                                                                                                                      | Sq. Ft. Coverage of Lot by Structures & Impervious Surface (Total Existing & Proposed) 4 1 (27) 5 CL.                                                                                                              |
| OWNER INFORMATION:                                                                                                                                                                                                                                                                                                                                                                                                                                                                                                                                                                                                                                                                                                                                                                                                                                                                                                                                                                                                                                                                                                                                                                                                                                                                                                                                                                                                                                                                                                                                                                                                                                                                                                                                                                                                                                                                                                                                                                                                                                                                                                             | (Total Existing & Proposed) 4,160 sq. 4.1.  Height of Proposed Structure 25                                                                                                                                        |
| Name Zeck Homes, Inc.                                                                                                                                                                                                                                                                                                                                                                                                                                                                                                                                                                                                                                                                                                                                                                                                                                                                                                                                                                                                                                                                                                                                                                                                                                                                                                                                                                                                                                                                                                                                                                                                                                                                                                                                                                                                                                                                                                                                                                                                                                                                                                          | DESCRIPTION OF WORK & INTENDED USE:                                                                                                                                                                                |
| Address 1950 Hwy 6+50                                                                                                                                                                                                                                                                                                                                                                                                                                                                                                                                                                                                                                                                                                                                                                                                                                                                                                                                                                                                                                                                                                                                                                                                                                                                                                                                                                                                                                                                                                                                                                                                                                                                                                                                                                                                                                                                                                                                                                                                                                                                                                          | New Single Family Home (*check type below) Interior Remodel  Addition                                                                                                                                              |
| City/State/Zip Fruita, CO 8152                                                                                                                                                                                                                                                                                                                                                                                                                                                                                                                                                                                                                                                                                                                                                                                                                                                                                                                                                                                                                                                                                                                                                                                                                                                                                                                                                                                                                                                                                                                                                                                                                                                                                                                                                                                                                                                                                                                                                                                                                                                                                                 | Other (please specify):                                                                                                                                                                                            |
| APPLICANT INFORMATION:                                                                                                                                                                                                                                                                                                                                                                                                                                                                                                                                                                                                                                                                                                                                                                                                                                                                                                                                                                                                                                                                                                                                                                                                                                                                                                                                                                                                                                                                                                                                                                                                                                                                                                                                                                                                                                                                                                                                                                                                                                                                                                         | *TYPE OF HOME PROPOSED:                                                                                                                                                                                            |
| Name Zeck Homes, Inc.                                                                                                                                                                                                                                                                                                                                                                                                                                                                                                                                                                                                                                                                                                                                                                                                                                                                                                                                                                                                                                                                                                                                                                                                                                                                                                                                                                                                                                                                                                                                                                                                                                                                                                                                                                                                                                                                                                                                                                                                                                                                                                          | Site Built Manufactured Home (UBC)  Manufactured Home (HUD)                                                                                                                                                        |
| Address 1950 Hwy 6+50                                                                                                                                                                                                                                                                                                                                                                                                                                                                                                                                                                                                                                                                                                                                                                                                                                                                                                                                                                                                                                                                                                                                                                                                                                                                                                                                                                                                                                                                                                                                                                                                                                                                                                                                                                                                                                                                                                                                                                                                                                                                                                          | Other (please specify):                                                                                                                                                                                            |
| City/State/Zip Fruita, CO 71521 N Telephone 1970) 858-0178                                                                                                                                                                                                                                                                                                                                                                                                                                                                                                                                                                                                                                                                                                                                                                                                                                                                                                                                                                                                                                                                                                                                                                                                                                                                                                                                                                                                                                                                                                                                                                                                                                                                                                                                                                                                                                                                                                                                                                                                                                                                     | OTES: Engineered Jour Settin regimed                                                                                                                                                                               |
| 10 \ 0                                                                                                                                                                                                                                                                                                                                                                                                                                                                                                                                                                                                                                                                                                                                                                                                                                                                                                                                                                                                                                                                                                                                                                                                                                                                                                                                                                                                                                                                                                                                                                                                                                                                                                                                                                                                                                                                                                                                                                                                                                                                                                                         | $\nu$                                                                                                                                                                                                              |
| Telephone <u>1970) 858-0178</u>                                                                                                                                                                                                                                                                                                                                                                                                                                                                                                                                                                                                                                                                                                                                                                                                                                                                                                                                                                                                                                                                                                                                                                                                                                                                                                                                                                                                                                                                                                                                                                                                                                                                                                                                                                                                                                                                                                                                                                                                                                                                                                | Grading schoolinge plan productived                                                                                                                                                                                |
| REQUIRED: One plot plan, on 8 1/2" x 11" paper, showing all e                                                                                                                                                                                                                                                                                                                                                                                                                                                                                                                                                                                                                                                                                                                                                                                                                                                                                                                                                                                                                                                                                                                                                                                                                                                                                                                                                                                                                                                                                                                                                                                                                                                                                                                                                                                                                                                                                                                                                                                                                                                                  | xisting & proposed structure location(s), parking, setbacks to all                                                                                                                                                 |
| REQUIRED: One plot plan, on 8 1/2" x 11" paper, showing all e property lines, ingress/egress to the property, driveway location                                                                                                                                                                                                                                                                                                                                                                                                                                                                                                                                                                                                                                                                                                                                                                                                                                                                                                                                                                                                                                                                                                                                                                                                                                                                                                                                                                                                                                                                                                                                                                                                                                                                                                                                                                                                                                                                                                                                                                                                | ·                                                                                                                                                                                                                  |
| REQUIRED: One plot plan, on 8 1/2" x 11" paper, showing all e property lines, ingress/egress to the property, driveway location                                                                                                                                                                                                                                                                                                                                                                                                                                                                                                                                                                                                                                                                                                                                                                                                                                                                                                                                                                                                                                                                                                                                                                                                                                                                                                                                                                                                                                                                                                                                                                                                                                                                                                                                                                                                                                                                                                                                                                                                | xisting & proposed structure location(s), parking, setbacks to all on & width & all easements & rights-of-way which abut the parcel.                                                                               |
| REQUIRED: One plot plan, on 8 1/2" x 11" paper, showing all e property lines, ingress/egress to the property, driveway location  THIS SECTION TO BE COMPLETED BY COM                                                                                                                                                                                                                                                                                                                                                                                                                                                                                                                                                                                                                                                                                                                                                                                                                                                                                                                                                                                                                                                                                                                                                                                                                                                                                                                                                                                                                                                                                                                                                                                                                                                                                                                                                                                                                                                                                                                                                           | xisting & proposed structure location(s), parking, setbacks to all on & width & all easements & rights-of-way which abut the parcel.  MUNITY DEVELOPMENT DEPARTMENT STAFF                                          |
| REQUIRED: One plot plan, on 8 1/2" x 11" paper, showing all e property lines, ingress/egress to the property, driveway location  THIS SECTION TO BE COMPLETED BY COM  ZONE  R-2/Cluster  SETBACKS: Front 20 from property line (PL)                                                                                                                                                                                                                                                                                                                                                                                                                                                                                                                                                                                                                                                                                                                                                                                                                                                                                                                                                                                                                                                                                                                                                                                                                                                                                                                                                                                                                                                                                                                                                                                                                                                                                                                                                                                                                                                                                            | xisting & proposed structure location(s), parking, setbacks to all on & width & all easements & rights-of-way which abut the parcel.  MUNITY DEVELOPMENT DEPARTMENT STAFF  Maximum coverage of lot by structures   |
| REQUIRED: One plot plan, on 8 1/2" x 11" paper, showing all e property lines, ingress/egress to the property, driveway location  THIS SECTION TO BE COMPLETED BY COM  ZONE  RETURN TO BE COMPLETED BY COM  ZONE  SETBACKS: Front 20 from property line (PL)  Side Strom PL  Rear 20/2 from PL                                                                                                                                                                                                                                                                                                                                                                                                                                                                                                                                                                                                                                                                                                                                                                                                                                                                                                                                                                                                                                                                                                                                                                                                                                                                                                                                                                                                                                                                                                                                                                                                                                                                                                                                                                                                                                  | wisting & proposed structure location(s), parking, setbacks to all on & width & all easements & rights-of-way which abut the parcel.  MUNITY DEVELOPMENT DEPARTMENT STAFF  Maximum coverage of lot by structures   |
| REQUIRED: One plot plan, on 8 1/2" x 11" paper, showing all e property lines, ingress/egress to the property, driveway location  THIS SECTION TO BE COMPLETED BY COM  ZONE                                                                                                                                                                                                                                                                                                                                                                                                                                                                                                                                                                                                                                                                                                                                                                                                                                                                                                                                                                                                                                                                                                                                                                                                                                                                                                                                                                                                                                                                                                                                                                                                                                                                                                                                                                                                                                                                                                                                                     | wisting & proposed structure location(s), parking, setbacks to all on & width & all easements & rights-of-way which abut the parcel.  MUNITY DEVELOPMENT DEPARTMENT STAFF  Maximum coverage of lot by structures   |
| REQUIRED: One plot plan, on 8 1/2" x 11" paper, showing all e property lines, ingress/egress to the property, driveway location  THIS SECTION TO BE COMPLETED BY COM  ZONE                                                                                                                                                                                                                                                                                                                                                                                                                                                                                                                                                                                                                                                                                                                                                                                                                                                                                                                                                                                                                                                                                                                                                                                                                                                                                                                                                                                                                                                                                                                                                                                                                                                                                                                                                                                                                                                                                                                                                     | wisting & proposed structure location(s), parking, setbacks to all on & width & all easements & rights-of-way which abut the parcel.  MUNITY DEVELOPMENT DEPARTMENT STAFF  Maximum coverage of lot by structures   |
| REQUIRED: One plot plan, on 8 1/2" x 11" paper, showing all e property lines, ingress/egress to the property, driveway location  THIS SECTION TO BE COMPLETED BY COM  ZONE                                                                                                                                                                                                                                                                                                                                                                                                                                                                                                                                                                                                                                                                                                                                                                                                                                                                                                                                                                                                                                                                                                                                                                                                                                                                                                                                                                                                                                                                                                                                                                                                                                                                                                                                                                                                                                                                                                                                                     | wisting & proposed structure location(s), parking, setbacks to all on & width & all easements & rights-of-way which abut the parcel.  MUNITY DEVELOPMENT DEPARTMENT STAFF  Maximum coverage of lot by structures   |
| REQUIRED: One plot plan, on 8 1/2" x 11" paper, showing all eproperty lines, ingress/egress to the property, driveway location  THIS SECTION TO BE COMPLETED BY COM  ZONE  REAL Columbia  SETBACKS: Front 20 from property line (PL)  Side From PL  Maximum Height of Structure(s)  Driveway  Location Approval  (Engineer's Initials)  Modifications to this Planning Clearance must be approved structure authorized by this application cannot be occupied occupancy has been issued, if applicable, by the Building Delication and the structure authorized by that I have read this application and the structure authorized by that I have read this application and the structure authorized by that I have read this application and the structure authorized by that I have read this application and the structure authorized by that I have read this application and the structure authorized by that I have read this application and the structure authorized by the structure authorized by the supplication and supplication and supplication an | wisting & proposed structure location(s), parking, setbacks to all on & width & all easements & rights-of-way which abut the parcel.  MUNITY DEVELOPMENT DEPARTMENT STAFF  Maximum coverage of lot by structures   |
| REQUIRED: One plot plan, on 8 1/2" x 11" paper, showing all eproperty lines, ingress/egress to the property, driveway location  THIS SECTION TO BE COMPLETED BY COM  ZONE  Rear  From property line (PL)  Side  From PL  Rear  Driveway  Location Approval  (Engineer's Initials)  Modifications to this Planning Clearance must be approved structure authorized by this application cannot be occupied occupancy has been issued, if applicable, by the Building Delinances, laws, regulations or restrictions which apply to the                                                                                                                                                                                                                                                                                                                                                                                                                                                                                                                                                                                                                                                                                                                                                                                                                                                                                                                                                                                                                                                                                                                                                                                                                                                                                                                                                                                                                                                                                                                                                                                            | wisting & proposed structure location(s), parking, setbacks to all on & width & all easements & rights-of-way which abut the parcel.  MUNITY DEVELOPMENT DEPARTMENT STAFF  Maximum coverage of lot by structures   |
| REQUIRED: One plot plan, on 8 1/2" x 11" paper, showing all eproperty lines, ingress/egress to the property, driveway location.  THIS SECTION TO BE COMPLETED BY  | wisting & proposed structure location(s), parking, setbacks to all on & width & all easements & rights-of-way which abut the parcel.  MUNITY DEVELOPMENT DEPARTMENT STAFF  Maximum coverage of lot by structures   |
| REQUIRED: One plot plan, on 8 1/2" x 11" paper, showing all eproperty lines, ingress/egress to the property, driveway location  THIS SECTION TO BE COMPLETED BY C | A sisting & proposed structure location(s), parking, setbacks to all on & width & all easements & rights-of-way which abut the parcel.  MUNITY DEVELOPMENT DEPARTMENT STAFF  Maximum coverage of lot by structures |