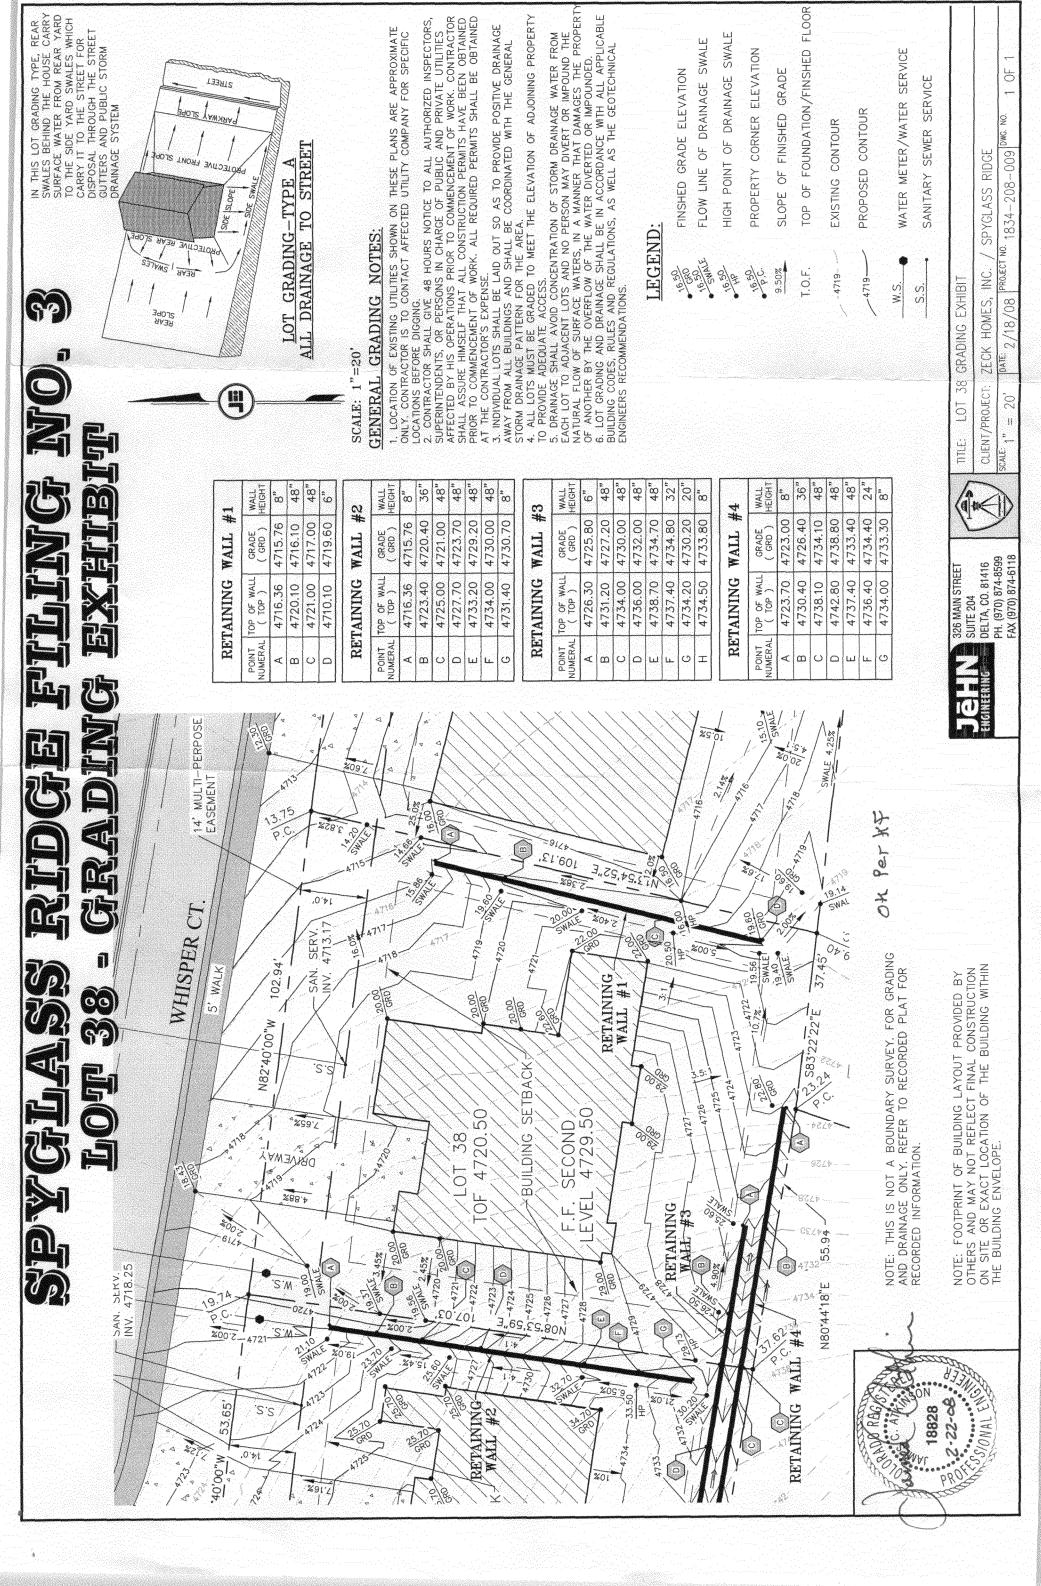

Ridge 2689 Whisper Court et Canyon at Spy Glass R. Grand Junction, Colorado

1/08/08

STREET

OTECTIVE FRONT SLOP

9

DWG. NO.