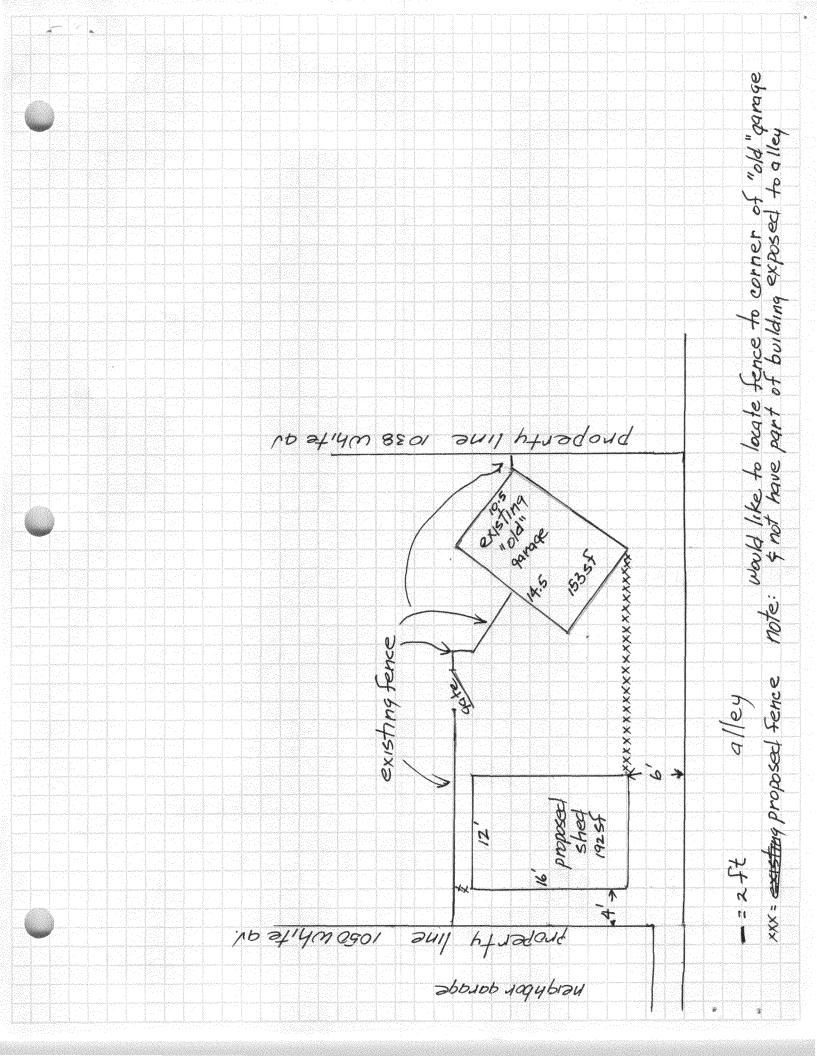

## **Public Works & Planning Department**

| Building Address 1042 White Av                                                                                                                                                                                                                                                                                                                                                                                                                                                                                                                                                                                   | No. of Existing Bldgs No. Proposed/                                                                                                                                                                        |
|------------------------------------------------------------------------------------------------------------------------------------------------------------------------------------------------------------------------------------------------------------------------------------------------------------------------------------------------------------------------------------------------------------------------------------------------------------------------------------------------------------------------------------------------------------------------------------------------------------------|------------------------------------------------------------------------------------------------------------------------------------------------------------------------------------------------------------|
| Parcel No. 2945-144-02-013                                                                                                                                                                                                                                                                                                                                                                                                                                                                                                                                                                                       | Sq. Ft. of Existing Bldgs 1933 Sq. Ft. Proposed 192                                                                                                                                                        |
| Subdivision                                                                                                                                                                                                                                                                                                                                                                                                                                                                                                                                                                                                      | Sq. Ft. of Lot / Parcel <u>6250</u>                                                                                                                                                                        |
| Filing Block Lot                                                                                                                                                                                                                                                                                                                                                                                                                                                                                                                                                                                                 | Sq. Ft. Coverage of Lot by Structures & Impervious Surface (Total Existing & Proposed) 2-12-5                                                                                                              |
| OWNER INFORMATION:                                                                                                                                                                                                                                                                                                                                                                                                                                                                                                                                                                                               | Height of Proposed Structure 15 feet                                                                                                                                                                       |
| Name Suggr Jane Kabel                                                                                                                                                                                                                                                                                                                                                                                                                                                                                                                                                                                            | DESCRIPTION OF WORK & INTENDED USE:                                                                                                                                                                        |
| Address 1042 White Av                                                                                                                                                                                                                                                                                                                                                                                                                                                                                                                                                                                            | New Single Family Home (*check type below) Interior Remodel Addition  X Other (please specify):                                                                                                            |
| City / State / Zip Grand Junction, Co Expl                                                                                                                                                                                                                                                                                                                                                                                                                                                                                                                                                                       | X Other (please specify): Sheet                                                                                                                                                                            |
| APPLICANT INFORMATION:                                                                                                                                                                                                                                                                                                                                                                                                                                                                                                                                                                                           | *TYPE OF HOME PROPOSED:                                                                                                                                                                                    |
| Name Rocco +)eBong                                                                                                                                                                                                                                                                                                                                                                                                                                                                                                                                                                                               | Site Built Manufactured Home (UBC) Manufactured Home (HUD)                                                                                                                                                 |
| Address 1042 White Av                                                                                                                                                                                                                                                                                                                                                                                                                                                                                                                                                                                            | Other (please specify):                                                                                                                                                                                    |
| City/State/Zip Grand Junction, Co81501                                                                                                                                                                                                                                                                                                                                                                                                                                                                                                                                                                           | NOTES: applicant - husband of owner                                                                                                                                                                        |
| Telephone 970 - 254 - 1695                                                                                                                                                                                                                                                                                                                                                                                                                                                                                                                                                                                       |                                                                                                                                                                                                            |
| REQUIRED: One plot plan, on 8 1/2" x 11" paper, showing all ex                                                                                                                                                                                                                                                                                                                                                                                                                                                                                                                                                   | risting & proposed structure location(s), parking, setbacks to all                                                                                                                                         |
| property lines ingress/egrees to the property driveway location                                                                                                                                                                                                                                                                                                                                                                                                                                                                                                                                                  |                                                                                                                                                                                                            |
|                                                                                                                                                                                                                                                                                                                                                                                                                                                                                                                                                                                                                  | n & width & all easements & rights-of-way which abut the parcel.                                                                                                                                           |
|                                                                                                                                                                                                                                                                                                                                                                                                                                                                                                                                                                                                                  | n & width & all easements & rights-of-way which abut the parcel.  LETED BY PLANNING STAFF                                                                                                                  |
| THIS SECTION TO BE COMP                                                                                                                                                                                                                                                                                                                                                                                                                                                                                                                                                                                          | n & width & all easements & rights-of-way which abut the parcel.                                                                                                                                           |
| THIS SECTION TO BE COMP                                                                                                                                                                                                                                                                                                                                                                                                                                                                                                                                                                                          | Maximum coverage of lot by structures                                                                                                                                                                      |
| THIS SECTION TO BE COMP  ZONE                                                                                                                                                                                                                                                                                                                                                                                                                                                                                                                                                                                    | Maximum coverage of lot by structuresNO  Permanent Foundation Required: YES NO                                                                                                                             |
| THIS SECTION TO BE COMP  ZONE                                                                                                                                                                                                                                                                                                                                                                                                                                                                                                                                                                                    | Maximum coverage of lot by structuresNO  Permanent Foundation Required: YES NO  Floodplain Certificate Required: YES NO                                                                                    |
| THIS SECTION TO BE COMP  ZONE from property line (PL)  Side from PL Rear from PL  Maximum Height of Structure(s)                                                                                                                                                                                                                                                                                                                                                                                                                                                                                                 | Permanent Foundation Required: YESNO  Parking Requirement  Special Conditions  in writing, by the Public Works & Planning Department. The notil a final inspection has been completed and a Certificate of |
| THIS SECTION TO BE COMP  ZONE                                                                                                                                                                                                                                                                                                                                                                                                                                                                                                                                                                                    | Maximum coverage of lot by structures                                                                                                                                                                      |
| THIS SECTION TO BE COMP  ZONE                                                                                                                                                                                                                                                                                                                                                                                                                                                                                                                                                                                    | Maximum coverage of lot by structures                                                                                                                                                                      |
| THIS SECTION TO BE COMP  ZONE  SETBACKS: Front 20/25 from property line (PL)  Side 5/3 from PL Rear 10/5 from PL  Maximum Height of Structure(s)                                                                                                                                                                                                                                                                                                                                                                                                                                                                 | Maximum coverage of lot by structures                                                                                                                                                                      |
| THIS SECTION TO BE COMP  ZONE  SETBACKS: Front 20/25 from property line (PL)  Side 5/3 from PL Rear 10/5 from PL  Maximum Height of Structure(s)  Driveway  Location Approval  (Engineer's Initials)  Modifications to this Planning Clearance must be approved, structure authorized by this application cannot be occupied u Occupancy has been issued, if applicable, by the Building De  I hereby acknowledge that I have read this application and the ordinances, laws, regulations or restrictions which apply to the action, which may include but not necessarily be limited to not Applicant Signature | LETED BY PLANNING STAFF  Maximum coverage of lot by structures                                                                                                                                             |
| THIS SECTION TO BE COMP  ZONE  SETBACKS: Front 2025 from property line (PL)  Side 5/3 from PL Rear 10/5 from PL  Maximum Height of Structure(s)                                                                                                                                                                                                                                                                                                                                                                                                                                                                  | LETED BY PLANNING STAFF  Maximum coverage of lot by structures                                                                                                                                             |