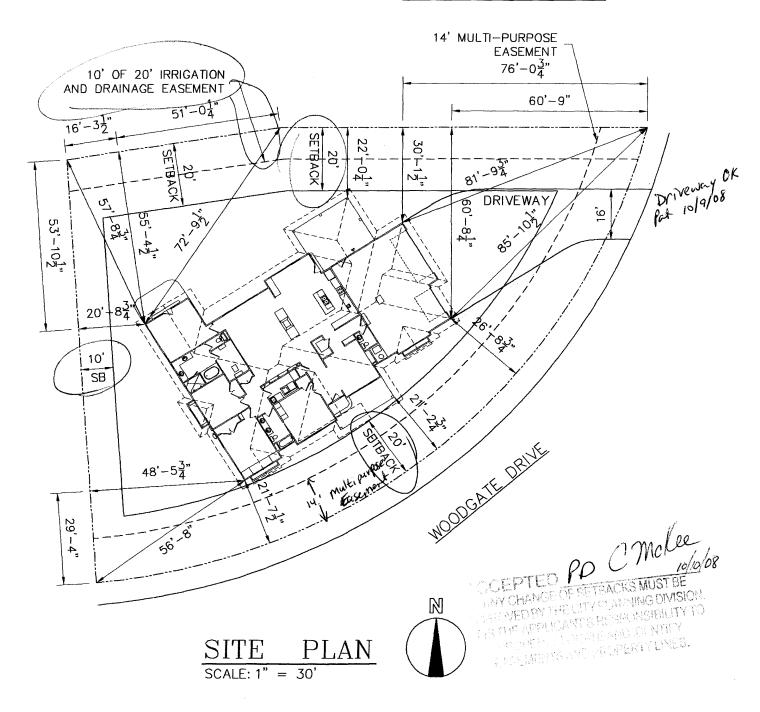

| FEE \$     PLANNING CLEARANCE     BLDG PERMIT NO.       TCP \$     2554 °*     (Single Family Residential and Accessory Structures)                                                                                                                                                                                                                          |                                                                                        |  |  |  |  |
|--------------------------------------------------------------------------------------------------------------------------------------------------------------------------------------------------------------------------------------------------------------------------------------------------------------------------------------------------------------|----------------------------------------------------------------------------------------|--|--|--|--|
| SIF \$ 460 Public Works & Planning Department                                                                                                                                                                                                                                                                                                                |                                                                                        |  |  |  |  |
| 2001                                                                                                                                                                                                                                                                                                                                                         |                                                                                        |  |  |  |  |
| Building Address 3445 Woodgate DR.                                                                                                                                                                                                                                                                                                                           | No. of Existing Bldgs No. Proposed                                                     |  |  |  |  |
| Parcel No. 2945 -014 -61 - 004                                                                                                                                                                                                                                                                                                                               | Sq. Ft. of Existing Bldgs Sq. Ft. Proposed                                             |  |  |  |  |
| Subdivision Knolls Sub                                                                                                                                                                                                                                                                                                                                       | Sq. Ft. of Lot / Parcel 42 AC 18, 295,2                                                |  |  |  |  |
| Filing Block Lot                                                                                                                                                                                                                                                                                                                                             | Sq. Ft. Coverage of Lot by Structures & Impervious Surface (Total Existing & Proposed) |  |  |  |  |
| OWNER INFORMATION:                                                                                                                                                                                                                                                                                                                                           | Height of Proposed Structure                                                           |  |  |  |  |
| Name Steven - Marjean Kindall                                                                                                                                                                                                                                                                                                                                | DESCRIPTION OF WORK & INTENDED USE:                                                    |  |  |  |  |
| Address                                                                                                                                                                                                                                                                                                                                                      | New Single Family Home (*check type below) Interior Remodel Addition                   |  |  |  |  |
| City / State / Zip                                                                                                                                                                                                                                                                                                                                           | Other (please specify):                                                                |  |  |  |  |
| APPLICANT INFORMATION: OCT 1 0 2008                                                                                                                                                                                                                                                                                                                          | *TYPE OF HOME PROPOSED:                                                                |  |  |  |  |
| Name Mainent Hones RB                                                                                                                                                                                                                                                                                                                                        | Site Built Manufactured Home (UBC)<br>Manufactured Home (HUD)                          |  |  |  |  |
| Address 2526 Way Piwm.                                                                                                                                                                                                                                                                                                                                       | Other (please specify): <u>New Res</u>                                                 |  |  |  |  |
|                                                                                                                                                                                                                                                                                                                                                              | NOTEO                                                                                  |  |  |  |  |
| City / State / Zip G-5 91505                                                                                                                                                                                                                                                                                                                                 | NOTES:                                                                                 |  |  |  |  |
| Telephone <u>670 - 261 - 7446</u>                                                                                                                                                                                                                                                                                                                            |                                                                                        |  |  |  |  |
| REQUIRED: One plot plan, on 8 1/2" x 11" paper, showing all existing & proposed structure location(s), parking, setbacks to all property lines, ingress/egress to the property, driveway location & width & all easements & rights-of-way which abut the parcel.                                                                                             |                                                                                        |  |  |  |  |
| THIS SECTION TO BE COMPLETED BY PLANNING STAFF                                                                                                                                                                                                                                                                                                               |                                                                                        |  |  |  |  |
| ZONE                                                                                                                                                                                                                                                                                                                                                         | Maximum coverage of lot by structures $356$                                            |  |  |  |  |
| SETBACKS: Front 20 from property line (PL)                                                                                                                                                                                                                                                                                                                   | Permanent Foundation Required: YES_X_NO                                                |  |  |  |  |
| Side from PL   Rear from PL                                                                                                                                                                                                                                                                                                                                  | Floodplain Certificate Required: YESNOX                                                |  |  |  |  |
| Maximum Height of Structure(s)                                                                                                                                                                                                                                                                                                                               | Parking Requirement                                                                    |  |  |  |  |
| Voting District                                                                                                                                                                                                                                                                                                                                              | Special Conditions                                                                     |  |  |  |  |
| Modifications to this Planning Clearance must be approved, in writing, by the Public Works & Planning Department. The structure authorized by this application cannot be occupied until a final inspection has been completed and a Certificate of Occupancy has been issued, if applicable, by the Building Department.                                     |                                                                                        |  |  |  |  |
| I hereby acknowledge that I have read this application and the information is correct; I agree to comply with any and all codes, ordinances, laws, regulations or restrictions which apply to the project. I understand that failure to comply shall result in legal action, which may include but not necessarily be limited to non-use of the building(s). |                                                                                        |  |  |  |  |
| Applicant Signature Date 10-108                                                                                                                                                                                                                                                                                                                              |                                                                                        |  |  |  |  |
| Planning Approval <u>fp CMclee</u>                                                                                                                                                                                                                                                                                                                           | Date0 / 10 / 0 8                                                                       |  |  |  |  |
| Additional water and/or sewer tap fee(s) are required: YE                                                                                                                                                                                                                                                                                                    | s X NO W/O No. 21246                                                                   |  |  |  |  |
| Utility Accounting Clarce                                                                                                                                                                                                                                                                                                                                    | Date 10110108                                                                          |  |  |  |  |