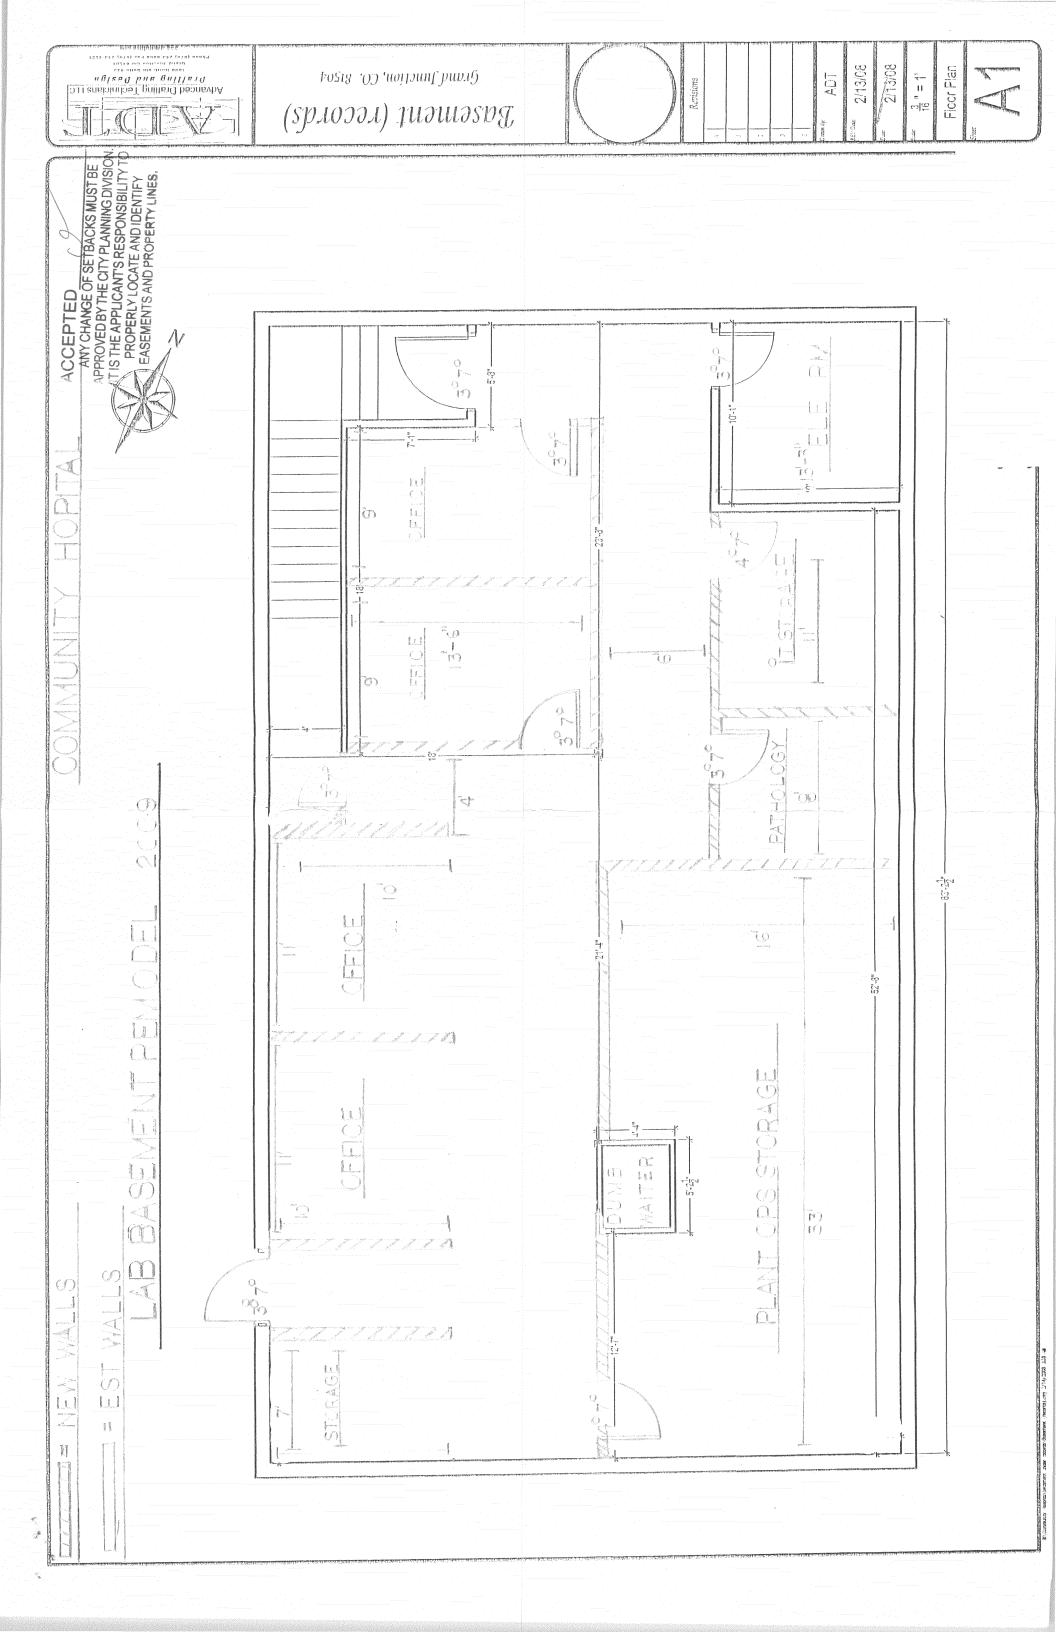

|                                                                                                                                                                                                                                                                                                                          | in the second | $\sim$                                                                                                                                                                                                        |                                                                     |  |  |  |  |
|--------------------------------------------------------------------------------------------------------------------------------------------------------------------------------------------------------------------------------------------------------------------------------------------------------------------------|-----------------------------------------------------------------------------------------------------------------|---------------------------------------------------------------------------------------------------------------------------------------------------------------------------------------------------------------|---------------------------------------------------------------------|--|--|--|--|
| TCP \$                                                                                                                                                                                                                                                                                                                   | $1720^{\circ}$                                                                                                  | 5-() [                                                                                                                                                                                                        | Planning \$ 5,00                                                    |  |  |  |  |
| Drainage \$                                                                                                                                                                                                                                                                                                              | PLANNING CL                                                                                                     |                                                                                                                                                                                                               | Bldg Permit #                                                       |  |  |  |  |
| SIF\$                                                                                                                                                                                                                                                                                                                    | Multifamily & Nonresidential Rem                                                                                |                                                                                                                                                                                                               | File #                                                              |  |  |  |  |
| Inspection \$                                                                                                                                                                                                                                                                                                            | Public Works & Plan                                                                                             |                                                                                                                                                                                                               | to bathrooms                                                        |  |  |  |  |
| Parcel No<br>Subdivision<br>Filing Block                                                                                                                                                                                                                                                                                 | 21 K) 12th Street<br>11-00-971<br>Lot                                                                           | Multifamily Only:<br>No. of Existing Units<br>Sq. Ft. of Existing 2/99 2<br>Sq. Ft. of Lot / Parcel<br>Sq. Ft. Coverage of Lot by<br>(Total Existing & Proposed                                               | No. Proposed<br>Sq. Ft. Proposed<br>Structures & Impervious Surface |  |  |  |  |
| Name <u>Community Inspital</u><br>Address <u>2021 N 12<sup>+4</sup> 5 treet</u><br>City / State / Zip <u>Irand fet</u> , <u>CO.</u> 81501                                                                                                                                                                                |                                                                                                                 | DESCRIPTION OF WORK & INTENDED USE:   Remodel Change of Use (*Specify uses below)   Addition Change of Business   Other: Duffing in 2 additional offices   * FOR CHANGE OF USE: * Service   *Existing Use: () |                                                                     |  |  |  |  |
| APPLICANT INFORMATION:<br>Name <u>Dan Mulcohy</u>                                                                                                                                                                                                                                                                        |                                                                                                                 |                                                                                                                                                                                                               |                                                                     |  |  |  |  |
| Address 2021 N/                                                                                                                                                                                                                                                                                                          | 2m Street                                                                                                       | *Proposed Use:                                                                                                                                                                                                |                                                                     |  |  |  |  |
|                                                                                                                                                                                                                                                                                                                          | Afrt, CO. 81501                                                                                                 | Estimated Remodeling Cost \$6, 000                                                                                                                                                                            |                                                                     |  |  |  |  |
| Telephone <u>970-2</u>                                                                                                                                                                                                                                                                                                   | .56-6298                                                                                                        | Current Fair Market Value                                                                                                                                                                                     | of Structure \$ 10, 806, 430                                        |  |  |  |  |
| REQUIRED: One plot plan, on 8 1/2" x 11" paper, showing all existing & proposed structure location(s), parking, setbacks to all property lines, ingress/egress to the property, driveway location & width & all easements & rights-of-way which abut the parcel.                                                         |                                                                                                                 |                                                                                                                                                                                                               |                                                                     |  |  |  |  |
| $\mathcal{D}_{\mathbf{z}}$                                                                                                                                                                                                                                                                                               | THIS SECTION TO BE COMP                                                                                         | LETED BY PLANNING ST                                                                                                                                                                                          | AFF                                                                 |  |  |  |  |
| ZONE                                                                                                                                                                                                                                                                                                                     |                                                                                                                 | Maximum coverage of lot                                                                                                                                                                                       | by structures                                                       |  |  |  |  |
| SETBACKS: Front                                                                                                                                                                                                                                                                                                          | from property line (PL)                                                                                         | Landscaping/Screening R                                                                                                                                                                                       | equired: YESNO                                                      |  |  |  |  |
| Side from PL                                                                                                                                                                                                                                                                                                             | Rear from PL                                                                                                    | Parking Requirement                                                                                                                                                                                           |                                                                     |  |  |  |  |
| Maximum Height of Structure(s)                                                                                                                                                                                                                                                                                           |                                                                                                                 | Floodplain Certificate Required: YES NO                                                                                                                                                                       |                                                                     |  |  |  |  |
| Voting District                                                                                                                                                                                                                                                                                                          | Ingress / Egress<br>Location Approval<br>(Engineer's Initials)                                                  | Special Conditions:                                                                                                                                                                                           |                                                                     |  |  |  |  |
| Modifications to this Planning Clearance must be approved, in writing, by the Public Works & Planning Department. The structure authorized by this application cannot be occupied until a final inspection has been completed and a Certificate of Occupancy has been issued, if applicable, by the Building Department. |                                                                                                                 |                                                                                                                                                                                                               |                                                                     |  |  |  |  |