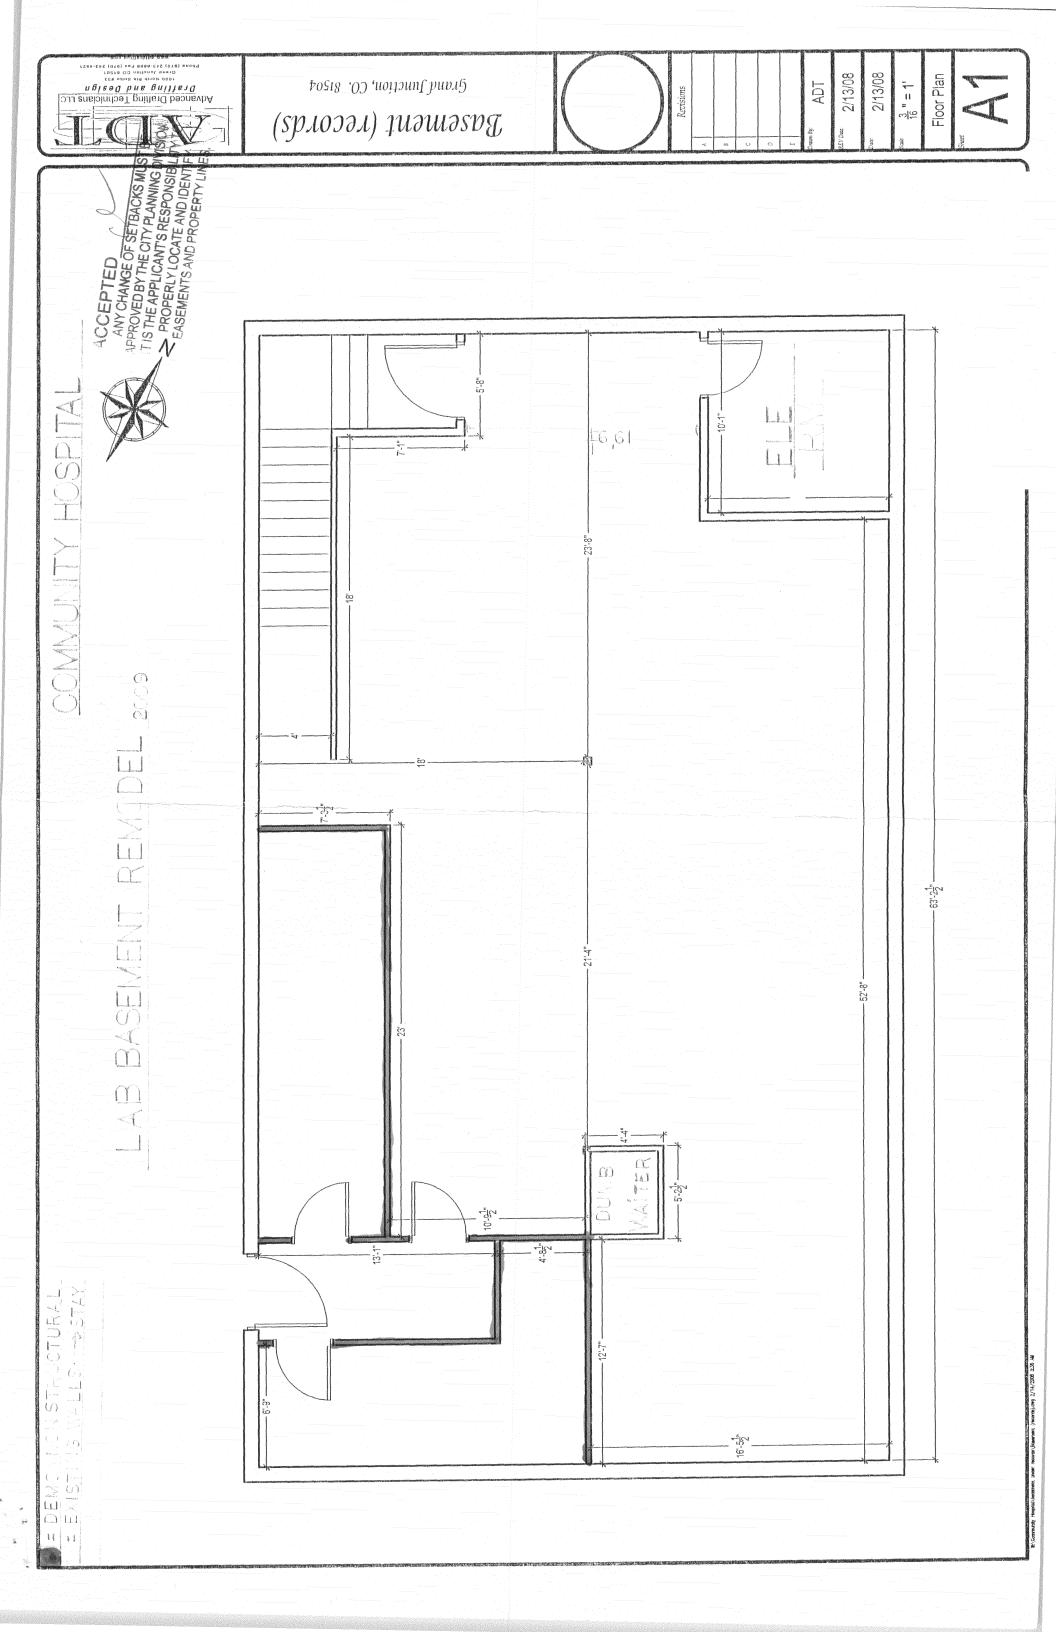

|                                                                                                                                                                                                                                                                                                                          | in the second | $\sim$                                                                                                                                                                                                        |                                                                     |  |  |  |  |
|--------------------------------------------------------------------------------------------------------------------------------------------------------------------------------------------------------------------------------------------------------------------------------------------------------------------------|-----------------------------------------------------------------------------------------------------------------|---------------------------------------------------------------------------------------------------------------------------------------------------------------------------------------------------------------|---------------------------------------------------------------------|--|--|--|--|
| TCP \$                                                                                                                                                                                                                                                                                                                   | $1720^{\circ}$                                                                                                  | 5-() [                                                                                                                                                                                                        | Planning \$ 5,00                                                    |  |  |  |  |
| Drainage \$                                                                                                                                                                                                                                                                                                              | PLANNING CL                                                                                                     |                                                                                                                                                                                                               | Bldg Permit #                                                       |  |  |  |  |
| SIF\$                                                                                                                                                                                                                                                                                                                    | Multifamily & Nonresidential Rem                                                                                |                                                                                                                                                                                                               | File #                                                              |  |  |  |  |
| Inspection \$                                                                                                                                                                                                                                                                                                            | Public Works & Plan                                                                                             |                                                                                                                                                                                                               | to bathrooms                                                        |  |  |  |  |
| Parcel No<br>Subdivision<br>Filing Block                                                                                                                                                                                                                                                                                 | 21 K) 12th Street<br>11-00-971<br>Lot                                                                           | Multifamily Only:<br>No. of Existing Units<br>Sq. Ft. of Existing 2/99 2<br>Sq. Ft. of Lot / Parcel<br>Sq. Ft. Coverage of Lot by<br>(Total Existing & Proposed                                               | No. Proposed<br>Sq. Ft. Proposed<br>Structures & Impervious Surface |  |  |  |  |
| Name <u>Community Inspital</u><br>Address <u>2021 N 12<sup>+4</sup> 5 treet</u><br>City / State / Zip <u>Irand fet</u> , <u>CO.</u> 81501                                                                                                                                                                                |                                                                                                                 | DESCRIPTION OF WORK & INTENDED USE:   Remodel Change of Use (*Specify uses below)   Addition Change of Business   Other: Duffing in 2 additional offices   * FOR CHANGE OF USE: * Service   *Existing Use: () |                                                                     |  |  |  |  |
| APPLICANT INFORMATION:<br>Name <u>Dan Mulcohy</u>                                                                                                                                                                                                                                                                        |                                                                                                                 |                                                                                                                                                                                                               |                                                                     |  |  |  |  |
| Address 2021 N/                                                                                                                                                                                                                                                                                                          | 2m Street                                                                                                       | *Proposed Use:                                                                                                                                                                                                |                                                                     |  |  |  |  |
|                                                                                                                                                                                                                                                                                                                          | Afrt, CO. 81501                                                                                                 | Estimated Remodeling Cost \$6, 000                                                                                                                                                                            |                                                                     |  |  |  |  |
| Telephone <u>970-2</u>                                                                                                                                                                                                                                                                                                   | .56-6298                                                                                                        | Current Fair Market Value                                                                                                                                                                                     | of Structure \$ 10, 806, 430                                        |  |  |  |  |
| REQUIRED: One plot plan, on 8 1/2" x 11" paper, showing all existing & proposed structure location(s), parking, setbacks to all property lines, ingress/egress to the property, driveway location & width & all easements & rights-of-way which abut the parcel.                                                         |                                                                                                                 |                                                                                                                                                                                                               |                                                                     |  |  |  |  |
| $\mathcal{D}_{\mathbf{z}}$                                                                                                                                                                                                                                                                                               | THIS SECTION TO BE COMP                                                                                         | LETED BY PLANNING ST                                                                                                                                                                                          | AFF                                                                 |  |  |  |  |
| ZONE                                                                                                                                                                                                                                                                                                                     |                                                                                                                 | Maximum coverage of lot                                                                                                                                                                                       | by structures                                                       |  |  |  |  |
| SETBACKS: Front                                                                                                                                                                                                                                                                                                          | from property line (PL)                                                                                         | Landscaping/Screening R                                                                                                                                                                                       | equired: YESNO                                                      |  |  |  |  |
| Side from PL                                                                                                                                                                                                                                                                                                             | Rear from PL                                                                                                    | Parking Requirement                                                                                                                                                                                           |                                                                     |  |  |  |  |
| Maximum Height of Structure(s)                                                                                                                                                                                                                                                                                           |                                                                                                                 | Floodplain Certificate Required: YES NO                                                                                                                                                                       |                                                                     |  |  |  |  |
| Voting District                                                                                                                                                                                                                                                                                                          | Ingress / Egress<br>Location Approval<br>(Engineer's Initials)                                                  | Special Conditions:                                                                                                                                                                                           |                                                                     |  |  |  |  |
| Modifications to this Planning Clearance must be approved, in writing, by the Public Works & Planning Department. The structure authorized by this application cannot be occupied until a final inspection has been completed and a Certificate of Occupancy has been issued, if applicable, by the Building Department. |                                                                                                                 |                                                                                                                                                                                                               |                                                                     |  |  |  |  |