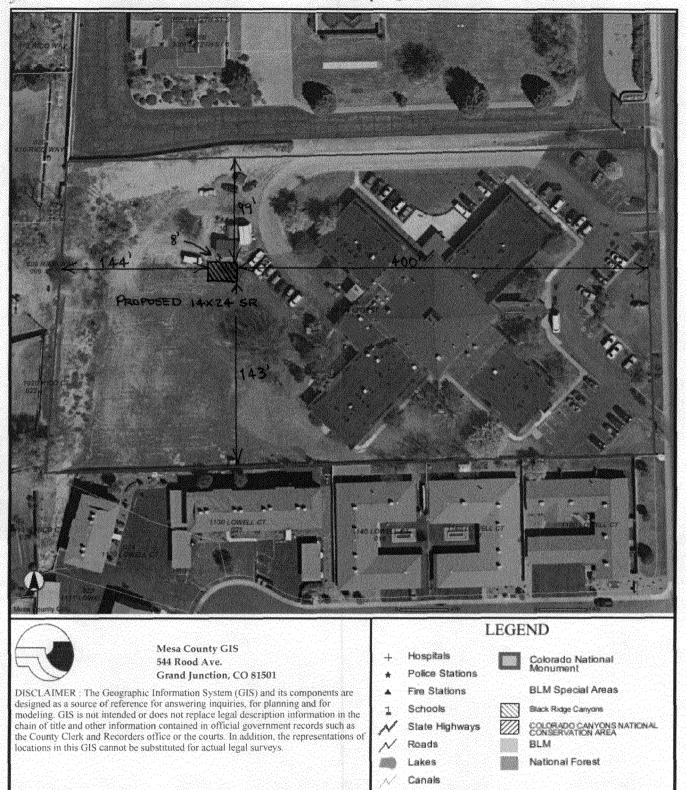

## **Public Works & Planning Department**

11710-1

| Building Address 2901 N. 12th ST                                                                                                                                                                                                                                                                                                                                                                                                                                                               | No. of Existing Bldgs1 No. Proposed2                                                                                                                                                                                                                                                                                                                                                                                                                                                                                                 |
|------------------------------------------------------------------------------------------------------------------------------------------------------------------------------------------------------------------------------------------------------------------------------------------------------------------------------------------------------------------------------------------------------------------------------------------------------------------------------------------------|--------------------------------------------------------------------------------------------------------------------------------------------------------------------------------------------------------------------------------------------------------------------------------------------------------------------------------------------------------------------------------------------------------------------------------------------------------------------------------------------------------------------------------------|
| Parcel No. 2945 - 024 - 00 - 034                                                                                                                                                                                                                                                                                                                                                                                                                                                               | Sq. Ft. of Existing Bldgs 28,164 Sq. Ft. Proposed 336                                                                                                                                                                                                                                                                                                                                                                                                                                                                                |
| Subdivision                                                                                                                                                                                                                                                                                                                                                                                                                                                                                    | Sq. Ft. of Lot / Parcel 170, 083                                                                                                                                                                                                                                                                                                                                                                                                                                                                                                     |
| Filing Block Lot                                                                                                                                                                                                                                                                                                                                                                                                                                                                               | Sq. Ft. Coverage of Lot by Structures & Impervious Surface                                                                                                                                                                                                                                                                                                                                                                                                                                                                           |
| OWNER INFORMATION:                                                                                                                                                                                                                                                                                                                                                                                                                                                                             | (Total Existing & Proposed)  Height of Proposed Structure                                                                                                                                                                                                                                                                                                                                                                                                                                                                            |
| Name MESA MANOR (OHI ASSET LLC) Address 2901 N 12 <sup>th</sup> ST                                                                                                                                                                                                                                                                                                                                                                                                                             | DESCRIPTION OF WORK & INTENDED USE:  New Single Family Home (*check type below) Interior Remodel Addition                                                                                                                                                                                                                                                                                                                                                                                                                            |
| City / State / Zip G. J., CO 81501                                                                                                                                                                                                                                                                                                                                                                                                                                                             | Other (please specify): 14' x 24' STORAGE SHED                                                                                                                                                                                                                                                                                                                                                                                                                                                                                       |
| APPLICANT INFORMATION:                                                                                                                                                                                                                                                                                                                                                                                                                                                                         | *TYPE OF HOME PROPOSED:                                                                                                                                                                                                                                                                                                                                                                                                                                                                                                              |
| Name MOR STORAGE SALES                                                                                                                                                                                                                                                                                                                                                                                                                                                                         | Site Built Manufactured Home (UBC) Manufactured Home (HUD)                                                                                                                                                                                                                                                                                                                                                                                                                                                                           |
| Address 3010 I-70 B                                                                                                                                                                                                                                                                                                                                                                                                                                                                            | Other (please specify): PORTABLE                                                                                                                                                                                                                                                                                                                                                                                                                                                                                                     |
| City / State / Zip G.J., CO 81504 JAN 2                                                                                                                                                                                                                                                                                                                                                                                                                                                        | 9 7009<br>NOTES: NEW 14'X 24' STORAGE SHED                                                                                                                                                                                                                                                                                                                                                                                                                                                                                           |
| Telephone524 - 0460                                                                                                                                                                                                                                                                                                                                                                                                                                                                            | (PORTABLE)                                                                                                                                                                                                                                                                                                                                                                                                                                                                                                                           |
| PEOUIDED: One plot plan on 8 1/2" v 11" paper showing all                                                                                                                                                                                                                                                                                                                                                                                                                                      | existing & proposed structure location(s), parking, setbacks to all                                                                                                                                                                                                                                                                                                                                                                                                                                                                  |
|                                                                                                                                                                                                                                                                                                                                                                                                                                                                                                |                                                                                                                                                                                                                                                                                                                                                                                                                                                                                                                                      |
| property lines, ingress/egress to the property, driveway locati                                                                                                                                                                                                                                                                                                                                                                                                                                | on & width & all easements & rights-of-way which abut the parcel.  PLETED BY PLANNING STAFF                                                                                                                                                                                                                                                                                                                                                                                                                                          |
| property lines, ingress/egress to the property, driveway locati                                                                                                                                                                                                                                                                                                                                                                                                                                | on & width & all easements & rights-of-way which abut the parcel.  PLETED BY PLANNING STAFF                                                                                                                                                                                                                                                                                                                                                                                                                                          |
| property lines, ingress/egress to the property, driveway location THIS SECTION TO BE COM                                                                                                                                                                                                                                                                                                                                                                                                       | PLETED BY PLANNING STAFF  Maximum coverage of lot by structures                                                                                                                                                                                                                                                                                                                                                                                                                                                                      |
| THIS SECTION TO BE COM  ZONE                                                                                                                                                                                                                                                                                                                                                                                                                                                                   | on & width & all easements & rights-of-way which abut the parcel.  PLETED BY PLANNING STAFF  Maximum coverage of lot by structures                                                                                                                                                                                                                                                                                                                                                                                                   |
| THIS SECTION TO BE COM  ZONE from property line (PL)                                                                                                                                                                                                                                                                                                                                                                                                                                           | PLETED BY PLANNING STAFF  Maximum coverage of lot by structures  Permanent Foundation Required: YESNO                                                                                                                                                                                                                                                                                                                                                                                                                                |
| THIS SECTION TO BE COM  ZONE                                                                                                                                                                                                                                                                                                                                                                                                                                                                   | PLETED BY PLANNING STAFF  Maximum coverage of lot by structures  Permanent Foundation Required: YESNO  Floodplain Certificate Required: YESNO  Parking Requirement  Special Conditions                                                                                                                                                                                                                                                                                                                                               |
| THIS SECTION TO BE COM  ZONE from property line (PL)  SETBACKS: Front from property line (PL)  Side from PL Rear from PL  Maximum Height of Structure(s) Driveway  Voting District Driveway  Location Approval (Engineer's Initials)  Modifications to this Planning Clearance must be approved.                                                                                                                                                                                               | PLETED BY PLANNING STAFF  Maximum coverage of lot by structures  Permanent Foundation Required: YESNO  Floodplain Certificate Required: YESNO  Parking Requirement  Special Conditions  in writing, by the Public Works & Planning Department. The until a final inspection has been completed and a Certificate of                                                                                                                                                                                                                  |
| THIS SECTION TO BE COME  ZONE  SETBACKS: Front  from PL  Rear  Driveway  Location Approval  (Engineer's Initials)  Modifications to this Planning Clearance must be approved structure authorized by this application cannot be occupied Occupancy has been issued, if applicable, by the Building D  I hereby acknowledge that I have read this application and the                                                                                                                           | PLETED BY PLANNING STAFF  Maximum coverage of lot by structures  Permanent Foundation Required: YESNO                                                                                                                                                                                                                                                                                                                                                                                                                                |
| THIS SECTION TO BE COME  ZONE                                                                                                                                                                                                                                                                                                                                                                                                                                                                  | PLETED BY PLANNING STAFF  Maximum coverage of lot by structures  Permanent Foundation Required: YESNO                                                                                                                                                                                                                                                                                                                                                                                                                                |
| THIS SECTION TO BE COME  ZONE                                                                                                                                                                                                                                                                                                                                                                                                                                                                  | PLETED BY PLANNING STAFF  Maximum coverage of lot by structures  Permanent Foundation Required: YESNO                                                                                                                                                                                                                                                                                                                                                                                                                                |
| THIS SECTION TO BE COM  ZONE  SETBACKS: Front  from PL  Rear  Driveway  Voting District  Modifications to this Planning Clearance must be approved structure authorized by this application cannot be occupied Occupancy has been issued, if applicable, by the Building D  I hereby acknowledge that I have read this application and the ordinances, laws, regulations or restrictions which apply to the action, which may include but not necessarily be limited to n  Applicant Signature | PLETED BY PLANNING STAFF  Maximum coverage of lot by structures  Permanent Foundation Required: YES  Floodplain Certificate Required: YES  Parking Requirement  Special Conditions  , in writing, by the Public Works & Planning Department. The until a final inspection has been completed and a Certificate of epartment.  e information is correct; I agree to comply with any and all codes, the project. I understand that failure to comply shall result in legal on-use of the building(s).  Date  Date  Date  129  28  2009 |

2901 N 1284

2945-024-00-034

ACCEPTED AND FOR

ANY CHANGE OF SETBACKS MUST BE PROVED BY THE CITY PLANNING DIVISION. IS THE APPLICANT'S RESPONSIBILITY TO PROPERLY LOCATE AND IDENTIFY EASEMENTS AND PROPERTY LINES.

ANY CHANGE OF SETBACKS MUST BE ROVED BY THE CITY PLANNING DIVISION STHE APPLICANT'S RESPONSIBILITY TO PROPERLY LOCATE AND IDENTIFY HASEMENTS AND TRUE