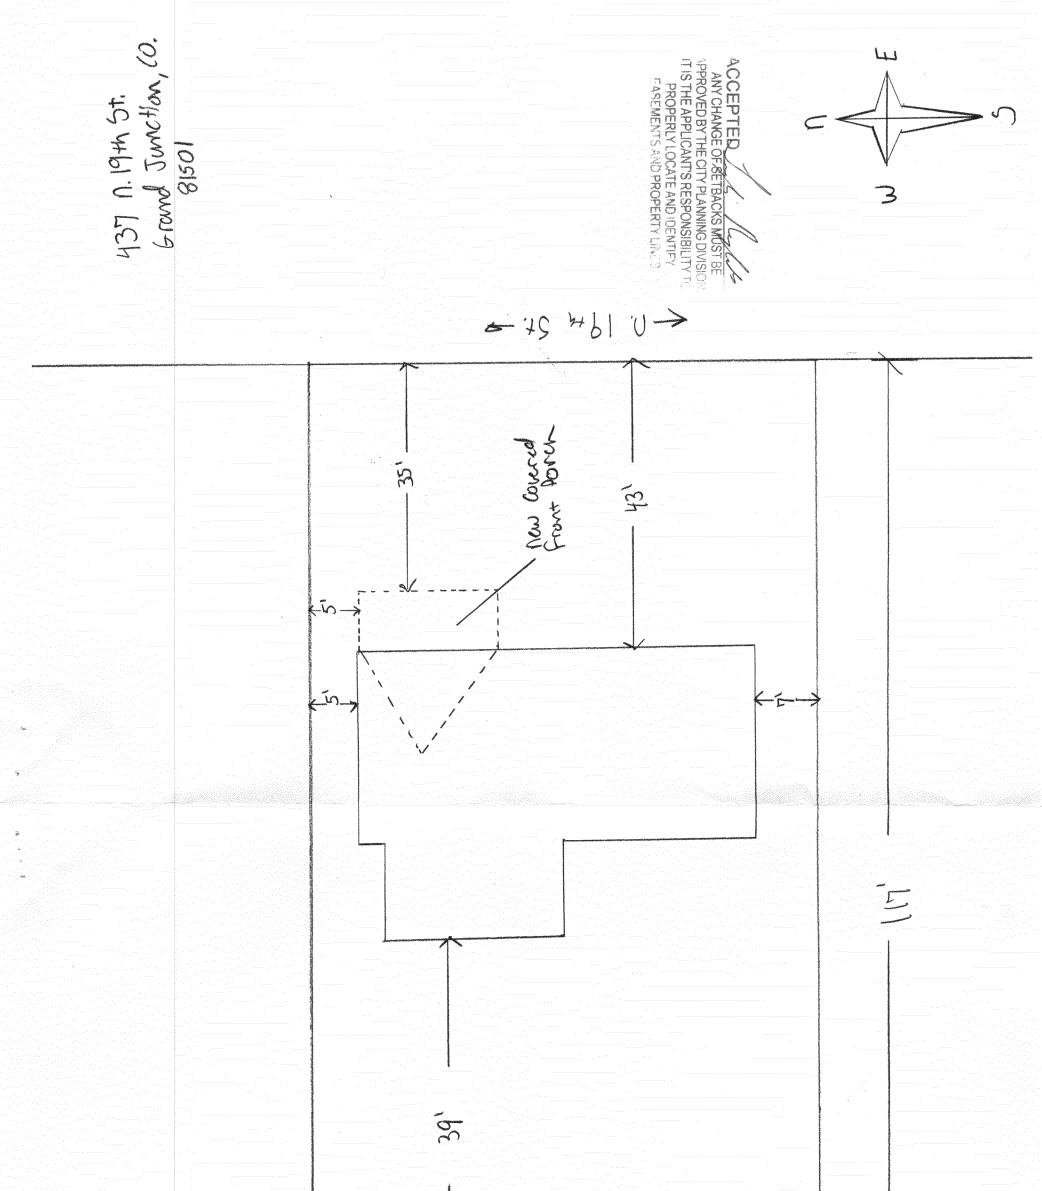

| ·                                                                                                                                                                                                                                                                                                                                                            | l                                |                                                                                                                                  |                                                                               |
|--------------------------------------------------------------------------------------------------------------------------------------------------------------------------------------------------------------------------------------------------------------------------------------------------------------------------------------------------------------|----------------------------------|----------------------------------------------------------------------------------------------------------------------------------|-------------------------------------------------------------------------------|
| FEE\$ /O                                                                                                                                                                                                                                                                                                                                                     | PLANNING CLE                     | ARANCE                                                                                                                           | BLDG PERMIT NO.                                                               |
| TCP \$                                                                                                                                                                                                                                                                                                                                                       | (Single Family Residential and A | <b>2</b>                                                                                                                         |                                                                               |
| SIF \$                                                                                                                                                                                                                                                                                                                                                       |                                  |                                                                                                                                  |                                                                               |
| Building Address                                                                                                                                                                                                                                                                                                                                             | 437 N. 19th St.                  | No. of Existing Bldgs                                                                                                            | 3 No. Proposed                                                                |
| Parcel No                                                                                                                                                                                                                                                                                                                                                    |                                  | Sq. Ft. of Existing Bld                                                                                                          | gs 1267 Sq. Ft. Proposed 128                                                  |
| Subdivision 510 50mb's                                                                                                                                                                                                                                                                                                                                       |                                  | Sq. Ft. of Lot / Parcel 7537                                                                                                     |                                                                               |
| Filing Block 21-22 Lot 23                                                                                                                                                                                                                                                                                                                                    |                                  | Sq. Ft. Coverage of Lot by Structures & Impervious Surface $344$<br>(Total Existing & Proposed) $34395+525+525=344$              |                                                                               |
| OWNER INFORMATION:                                                                                                                                                                                                                                                                                                                                           |                                  | Height of Proposed Structure61                                                                                                   |                                                                               |
| Name Dar'ın Marguardt<br>Address <u>437 N. 19th St.</u><br>City/State/Zip <u>63. CO. 8501</u>                                                                                                                                                                                                                                                                |                                  | DESCRIPTION OF WORK & INTENDED USE:<br>New Single Family Home (*check type below)<br>Interior Remodel<br>Other (please specify): |                                                                               |
| Name Accu-Wood Inclusives                                                                                                                                                                                                                                                                                                                                    |                                  | *TYPE OF HOME PROPOSED:<br>Site Built Manufactured Home (UBC)<br>Manufactured Home (HUD)<br>Other (please specify):              |                                                                               |
| Address <u>697 N. Terrace Dr</u>                                                                                                                                                                                                                                                                                                                             |                                  |                                                                                                                                  |                                                                               |
| City/State/Zip Grand Sunction 81507NOTES:                                                                                                                                                                                                                                                                                                                    |                                  |                                                                                                                                  |                                                                               |
| Telephone 970-260-4957                                                                                                                                                                                                                                                                                                                                       |                                  |                                                                                                                                  |                                                                               |
| /<br>REQUIRED: One plot plan, on 8 1/2" x 11" paper, showing all existing & proposed structure location(s), parking, setbacks to all<br>property lines, ingress/egress to the property, driveway location & width & all easements & rights-of-way which abut the parcel.<br>THIS SECTION TO BE COMPLETED BY PLANNING STAFF                                   |                                  |                                                                                                                                  |                                                                               |
| ZONE R-8                                                                                                                                                                                                                                                                                                                                                     |                                  | Maximum coverage                                                                                                                 | of lot by structures 70 %                                                     |
| SETBACKS: Front 20/25 from property line (PL)                                                                                                                                                                                                                                                                                                                |                                  | Permanent Foundation Required: YESNO                                                                                             |                                                                               |
| Side $5/3$ from PL Rear $\frac{10}{5}$ from PL                                                                                                                                                                                                                                                                                                               |                                  | Floodplain Certificate Required: YESNO                                                                                           |                                                                               |
| Maximum Height of Structure(s) _35                                                                                                                                                                                                                                                                                                                           |                                  | Parking Requirement                                                                                                              |                                                                               |
| Voting District Driveway<br>Location Approval Special Conditions                                                                                                                                                                                                                                                                                             |                                  |                                                                                                                                  |                                                                               |
| structure authorized b                                                                                                                                                                                                                                                                                                                                       |                                  | until a final inspection                                                                                                         | blic Works & Planning Department. The has been completed and a Certificate of |
| I hereby acknowledge that I have read this application and the information is correct; I agree to comply with any and all codes, ordinances, laws, regulations or restrictions which apply to the project. I understand that failure to comply shall result in legal action, which may include but not necessarily be limited to non-use of the building(s). |                                  |                                                                                                                                  |                                                                               |
| Applicant Signature                                                                                                                                                                                                                                                                                                                                          |                                  |                                                                                                                                  |                                                                               |
| Planning Approval Regular Date 8/21/09                                                                                                                                                                                                                                                                                                                       |                                  |                                                                                                                                  |                                                                               |
| Additional water and/or sewer tap fee(s) are required. YES NO W/O No.                                                                                                                                                                                                                                                                                        |                                  |                                                                                                                                  |                                                                               |