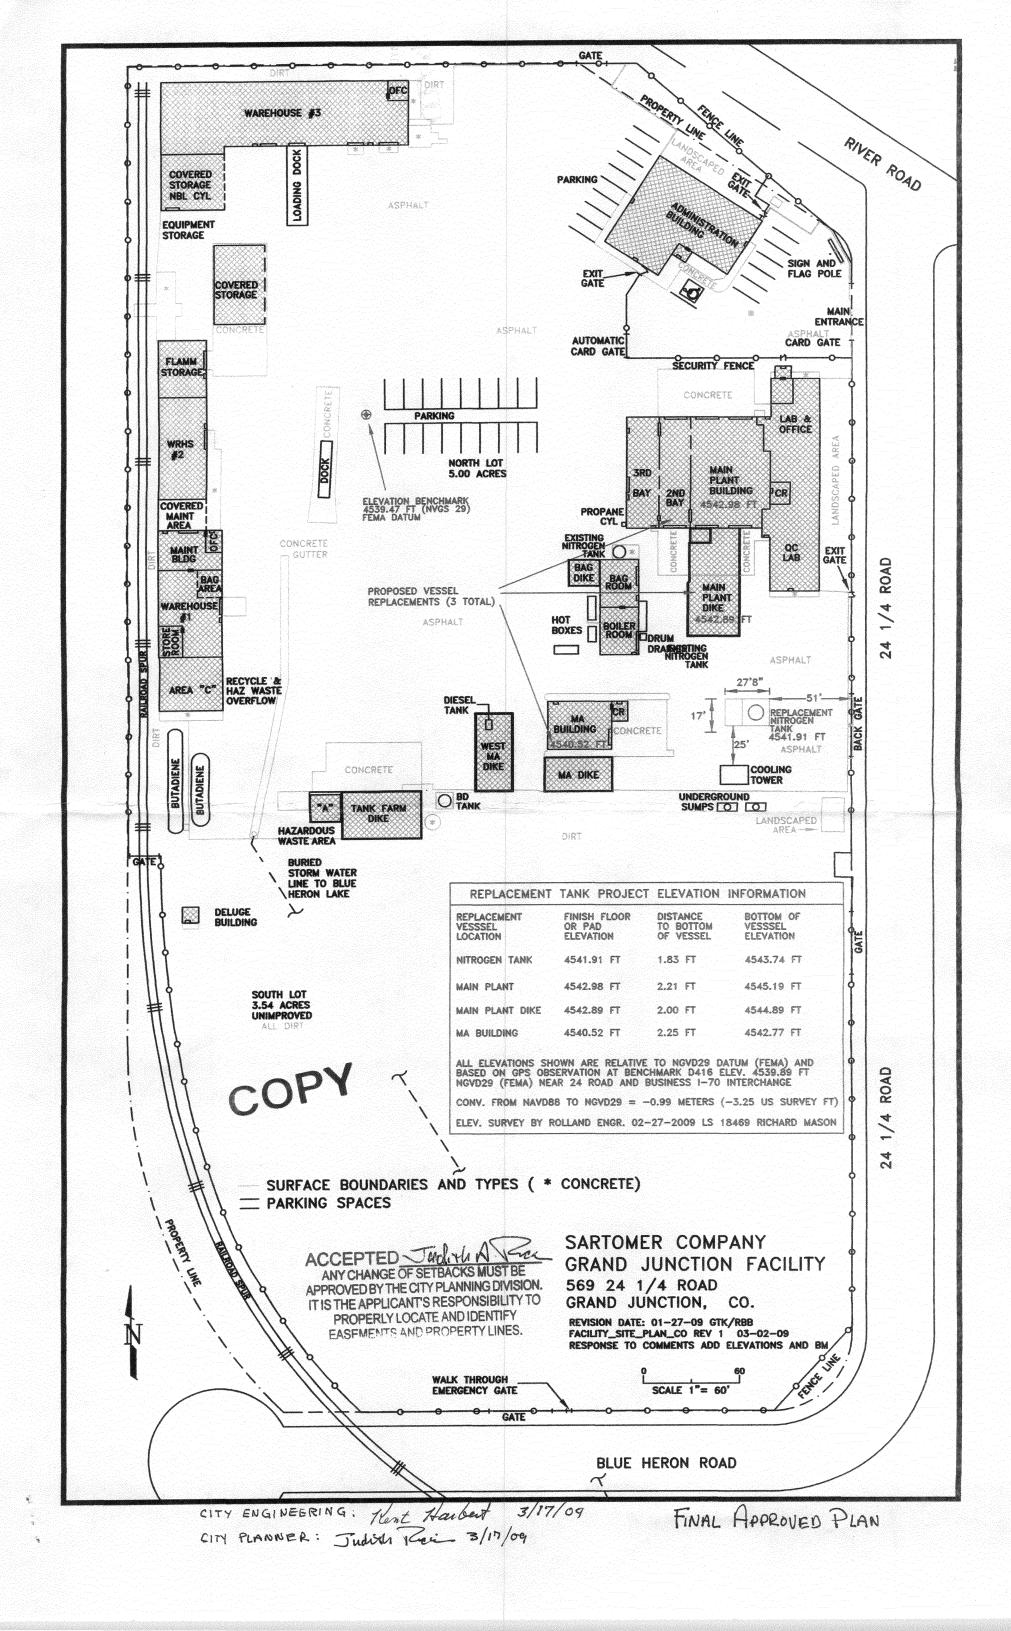

| P                                                                                                                                                                                                                      | · · · · · · · · · · · · · · · · · · ·                                                                                                                                                          |                                                                                                                                                |                                                                                                                                            | · · · · · · · · · · · · · · · · · · ·                                                                                          |                                                                                                                                           | ٦ Ja             |
|------------------------------------------------------------------------------------------------------------------------------------------------------------------------------------------------------------------------|------------------------------------------------------------------------------------------------------------------------------------------------------------------------------------------------|------------------------------------------------------------------------------------------------------------------------------------------------|--------------------------------------------------------------------------------------------------------------------------------------------|--------------------------------------------------------------------------------------------------------------------------------|-------------------------------------------------------------------------------------------------------------------------------------------|------------------|
| Planning \$ 0                                                                                                                                                                                                          | Drainag_ J                                                                                                                                                                                     | <del>0-</del>                                                                                                                                  | (ug P                                                                                                                                      | ermit No.                                                                                                                      |                                                                                                                                           |                  |
| тср \$ - Ә -                                                                                                                                                                                                           | School Impact \$                                                                                                                                                                               | Ð                                                                                                                                              | File #                                                                                                                                     | MSP-2                                                                                                                          | 009-030                                                                                                                                   |                  |
| Inspection \$                                                                                                                                                                                                          |                                                                                                                                                                                                |                                                                                                                                                |                                                                                                                                            |                                                                                                                                | 0.5                                                                                                                                       |                  |
|                                                                                                                                                                                                                        | PLANN                                                                                                                                                                                          | ING CLEAR                                                                                                                                      | ANCE                                                                                                                                       |                                                                                                                                | 8899                                                                                                                                      |                  |
|                                                                                                                                                                                                                        | plan review, multi-famil<br>Grand Junction Pub                                                                                                                                                 | •                                                                                                                                              |                                                                                                                                            |                                                                                                                                |                                                                                                                                           | 3 ez             |
| BUILDING ADDRESS                                                                                                                                                                                                       | 69 24 14 RD                                                                                                                                                                                    | TAX SCH                                                                                                                                        | EDULE NO. 29                                                                                                                               | 45-092                                                                                                                         | -08-001                                                                                                                                   | -                |
| SUBDIVISION <u>BLUE</u>                                                                                                                                                                                                | <u>uk</u> SQ. FT. C                                                                                                                                                                            | SQ. FT. OF EXISTING BLDG(S) $40, 338 \text{H}^2(8 \text{ BLDES})$                                                                              |                                                                                                                                            |                                                                                                                                |                                                                                                                                           |                  |
| FILING BLK                                                                                                                                                                                                             | LOT                                                                                                                                                                                            | SQ. FT. C                                                                                                                                      | F PROPOSED BLD                                                                                                                             | G(S)/ADDITONS                                                                                                                  | 0                                                                                                                                         | -                |
| OWNER SAUTOM                                                                                                                                                                                                           | NO. OF                                                                                                                                                                                         | MULTI-FAMILY:<br>NO. OF DWELLING UNITS: BEFOREAFTER<br>CONSTRUCTION                                                                            |                                                                                                                                            |                                                                                                                                |                                                                                                                                           |                  |
| ADDRESS <u>569</u><br>CITY/STATE/ZIP <u>GRAM</u>                                                                                                                                                                       | NO. OF                                                                                                                                                                                         | NO. OF BLDGS ON PARCEL: BEFORE AFTER AFTER                                                                                                     |                                                                                                                                            |                                                                                                                                |                                                                                                                                           |                  |
| APPLICANT SAMEN                                                                                                                                                                                                        | USE OF A                                                                                                                                                                                       | ALL EXISTING BLD                                                                                                                               | G(S <u>) Inidussa</u>                                                                                                                      | AL/MFG./WA                                                                                                                     | 2EHDUS                                                                                                                                    |                  |
| ADDRESS 569 24 14 ROAD                                                                                                                                                                                                 |                                                                                                                                                                                                | DESCRIF                                                                                                                                        | TION OF WORK &                                                                                                                             | INTENDED USE                                                                                                                   | REPLACE EX                                                                                                                                | SING             |
| CITY/STATE/ZIP                                                                                                                                                                                                         | DS MTRIG                                                                                                                                                                                       | A TANK WLAN                                                                                                                                    | LGER TANK J                                                                                                                                | CANLARE 3                                                                                                                      | )/IA )                                                                                                                                    |                  |
| TELEPHONE (970) 24                                                                                                                                                                                                     | 45-8148 CELL (9                                                                                                                                                                                | 70) 986-015                                                                                                                                    | <u> </u>                                                                                                                                   |                                                                                                                                |                                                                                                                                           | 90               |
| Submittal requirements                                                                                                                                                                                                 | are outlined in the SSID (S                                                                                                                                                                    | O BE COMPLETED BY PLA                                                                                                                          | -                                                                                                                                          | and Developme                                                                                                                  | ent) document.                                                                                                                            |                  |
| F ()                                                                                                                                                                                                                   |                                                                                                                                                                                                | · · · · · · · · · · · · · · · · · · ·                                                                                                          |                                                                                                                                            |                                                                                                                                |                                                                                                                                           | 7                |
|                                                                                                                                                                                                                        | ~                                                                                                                                                                                              |                                                                                                                                                | APING/SCREENING                                                                                                                            |                                                                                                                                |                                                                                                                                           |                  |
| SETBACKS: FRONT:<br>from center of R<br>SIDE: O from Pl                                                                                                                                                                | from Property Line (P<br>OW, whichever is greater<br>REAR://                                                                                                                                   |                                                                                                                                                | REQUIREMENT: _                                                                                                                             |                                                                                                                                |                                                                                                                                           | -                |
| MAX. HEIGHT 40'                                                                                                                                                                                                        |                                                                                                                                                                                                | SPECIAIO                                                                                                                                       |                                                                                                                                            |                                                                                                                                |                                                                                                                                           | -                |
| MAX. COVERAGE OF LOT BY                                                                                                                                                                                                | STRUCTURES N.a.                                                                                                                                                                                | - MAR TS                                                                                                                                       |                                                                                                                                            |                                                                                                                                |                                                                                                                                           | ·                |
|                                                                                                                                                                                                                        |                                                                                                                                                                                                | <del></del>                                                                                                                                    |                                                                                                                                            |                                                                                                                                |                                                                                                                                           |                  |
| Modifications to this Planning C<br>authorized by this application ca<br>by the Building Department (Se<br>prior to issuance of a Planning<br>Certificate of Occupancy. An<br>replacement of any vegetation i<br>Code. | Clearance must be approved<br>innot be occupied until a final<br>oction 307, Uniform Building<br>Clearance. All other requir<br>y landscaping required by t<br>materials that die or are in an | , in writing, by the Pu<br>inspection has been<br>Code). Required im<br>ed site improvements<br>his permit shall be i<br>unhealthy condition i | blic Works & Plannin<br>completed and a Cer<br>provements in the pu<br>s must be completec<br>naintained in an ac<br>s required by the Gra | g Department Dir<br>tificate of Occupar<br>Jblic right-of-way i<br>I or guaranteed p<br>ceptable and hea<br>and Junction Zonir | rector. The structure<br>ncy has been issued<br>must be guaranteed<br>rior to issuance of a<br>althy condition. The<br>ng and Development | :<br> <br> <br>} |
| Four (4) sets of final constructio stamped set must be available                                                                                                                                                       | n drawings must be submitte<br>on the job site at all times.                                                                                                                                   | d and stamped by Cit                                                                                                                           | y Engineering prior to                                                                                                                     | o issuing the Planr                                                                                                            | ning Clearance. One                                                                                                                       | ;                |
| I hereby acknowledge that I hav<br>laws, regulations, or restrictions<br>but not necessarily be limited to                                                                                                             | which apply to the project.                                                                                                                                                                    | understand that failu                                                                                                                          |                                                                                                                                            |                                                                                                                                |                                                                                                                                           |                  |
| Applicant's Signature                                                                                                                                                                                                  | 17.7C                                                                                                                                                                                          | GURNN K                                                                                                                                        | SEAL Date                                                                                                                                  | 1-28-                                                                                                                          | 09                                                                                                                                        | -                |
| Planning Approval Judio                                                                                                                                                                                                | M. N. Kei                                                                                                                                                                                      |                                                                                                                                                | Date                                                                                                                                       | 3/17/2                                                                                                                         | 009                                                                                                                                       | -                |
| Additional water and/or sewer t                                                                                                                                                                                        | ap fee(s) are required:                                                                                                                                                                        | YES NC                                                                                                                                         | $\lambda$ w/o                                                                                                                              | No. No Ser                                                                                                                     | ife                                                                                                                                       | 7                |
| Utility Accounting                                                                                                                                                                                                     | Ru                                                                                                                                                                                             | Re                                                                                                                                             | Date                                                                                                                                       | 3 199                                                                                                                          | 09                                                                                                                                        |                  |
|                                                                                                                                                                                                                        | FROM DATE OF ISSUAN                                                                                                                                                                            | 05 (0                                                                                                                                          | o                                                                                                                                          |                                                                                                                                |                                                                                                                                           |                  |