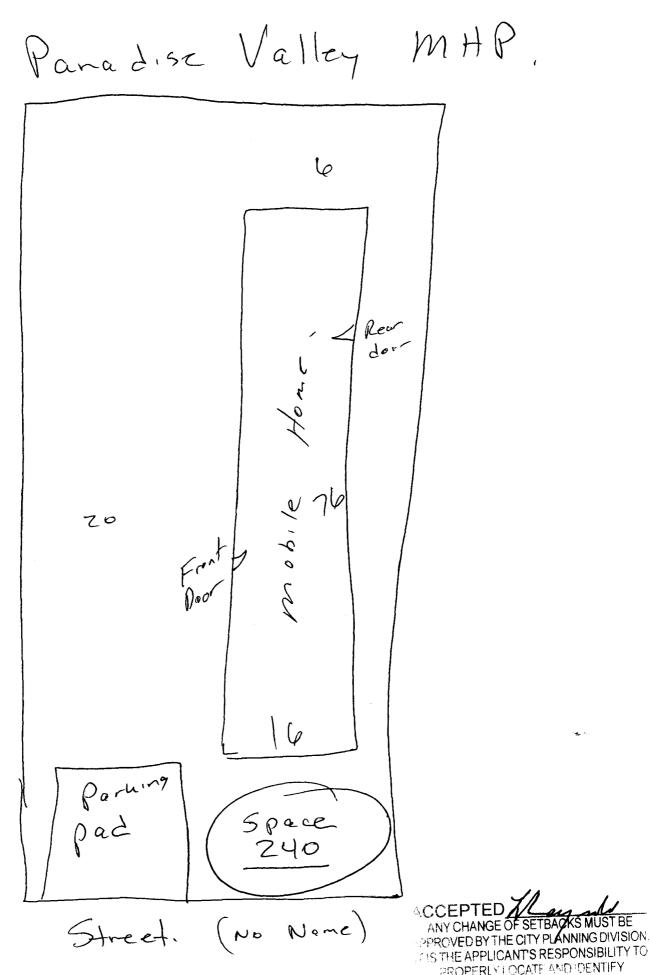

| FEE'\$ /D DI ANNUNG CLE                                                                                                                                                                                                                                                                                                                                      |                                                                                                                                           |  |  |  |  |
|--------------------------------------------------------------------------------------------------------------------------------------------------------------------------------------------------------------------------------------------------------------------------------------------------------------------------------------------------------------|-------------------------------------------------------------------------------------------------------------------------------------------|--|--|--|--|
| TCP \$ PLANNING CLE (Single Family Residential and J                                                                                                                                                                                                                                                                                                         |                                                                                                                                           |  |  |  |  |
| SIF \$ Public Works & Plann                                                                                                                                                                                                                                                                                                                                  |                                                                                                                                           |  |  |  |  |
|                                                                                                                                                                                                                                                                                                                                                              | 0 -                                                                                                                                       |  |  |  |  |
| Building Address 585 251/2 Rd #24                                                                                                                                                                                                                                                                                                                            | No. of Existing Bldgs No. Proposed                                                                                                        |  |  |  |  |
| Parcel No. <u>2945-102-00-100</u>                                                                                                                                                                                                                                                                                                                            | Sq. Ft. of Existing Bldgs Sq. Ft. Proposed                                                                                                |  |  |  |  |
| Subdivision Paradise Valley MHP                                                                                                                                                                                                                                                                                                                              | Sq. Ft. of Lot / Parcel                                                                                                                   |  |  |  |  |
| Filing Block Lot                                                                                                                                                                                                                                                                                                                                             | Sq. Ft. Coverage of Lot by Structures & Impervious Surface (Total Existing & Proposed)                                                    |  |  |  |  |
|                                                                                                                                                                                                                                                                                                                                                              | Height of Proposed Structure                                                                                                              |  |  |  |  |
| Name Steve Vaytilla                                                                                                                                                                                                                                                                                                                                          | DESCRIPTION OF WORK & INTENDED USE:                                                                                                       |  |  |  |  |
| Address 2099 Descrit Hills                                                                                                                                                                                                                                                                                                                                   | New Single Family Home (*check type below)                                                                                                |  |  |  |  |
| City/State/Zip Grand Jol, Co81507                                                                                                                                                                                                                                                                                                                            | , X Other (please specify): Mobile Hore                                                                                                   |  |  |  |  |
| APPLICANT INFORMATION:                                                                                                                                                                                                                                                                                                                                       |                                                                                                                                           |  |  |  |  |
| Name Steve Voytille                                                                                                                                                                                                                                                                                                                                          | Site Built Manufactured Home (UBC)                                                                                                        |  |  |  |  |
| Address Zogg Desert Hills                                                                                                                                                                                                                                                                                                                                    | Other (please specify):                                                                                                                   |  |  |  |  |
| City/State/Zip Grand Jot Co 8/507NOTES: Install Mobile Home                                                                                                                                                                                                                                                                                                  |                                                                                                                                           |  |  |  |  |
| Telephone 970-234-2000                                                                                                                                                                                                                                                                                                                                       | on Rented Lot.                                                                                                                            |  |  |  |  |
|                                                                                                                                                                                                                                                                                                                                                              | existing & proposed structure location(s), parking, setbacks to all<br>ion & width & all easements & rights-of-way which abut the parcel. |  |  |  |  |
|                                                                                                                                                                                                                                                                                                                                                              | PLETED BY PLANNING STAFF                                                                                                                  |  |  |  |  |
| ZONE PD                                                                                                                                                                                                                                                                                                                                                      | Maximum coverage of lot by structures                                                                                                     |  |  |  |  |
| SETBACKS: Front from property line (PL)                                                                                                                                                                                                                                                                                                                      | Permanent Foundation Required: YESNO                                                                                                      |  |  |  |  |
| Sidefrom PL Rear from PL                                                                                                                                                                                                                                                                                                                                     | Floodplain Certificate Required: YESNO                                                                                                    |  |  |  |  |
| Maximum Height of Structure(s)                                                                                                                                                                                                                                                                                                                               | Parking Requirement                                                                                                                       |  |  |  |  |
| Driveway                                                                                                                                                                                                                                                                                                                                                     |                                                                                                                                           |  |  |  |  |
| Voting District Location Approval (Engineer's Initial                                                                                                                                                                                                                                                                                                        | Special Conditions/                                                                                                                       |  |  |  |  |
| Modifications to this Planning Clearance must be approved, in writing, by the Public Works & Planning Department. The structure authorized by this application cannot be occupied until a final inspection has been completed and a Certificate of Occupancy has been issued, if applicable, by the Building Department.                                     |                                                                                                                                           |  |  |  |  |
| I hereby acknowledge that I have read this application and the information is correct; I agree to comply with any and all codes, ordinances, laws, regulations or restrictions which apply to the project. I understand that failure to comply shall result in legal action, which may include but not necessarily be limited to non-use of the building(s). |                                                                                                                                           |  |  |  |  |
| Applicant Signature Date Date Date Date                                                                                                                                                                                                                                                                                                                      |                                                                                                                                           |  |  |  |  |
| Planning Approval Light Regulat                                                                                                                                                                                                                                                                                                                              | Date <u>10-22-09</u>                                                                                                                      |  |  |  |  |
| Additional water and/or sewer tap fee(s) are required: YES NO W/O No.                                                                                                                                                                                                                                                                                        |                                                                                                                                           |  |  |  |  |
| Utility Accounting (Mushall Col                                                                                                                                                                                                                                                                                                                              | Date $10 2159$                                                                                                                            |  |  |  |  |