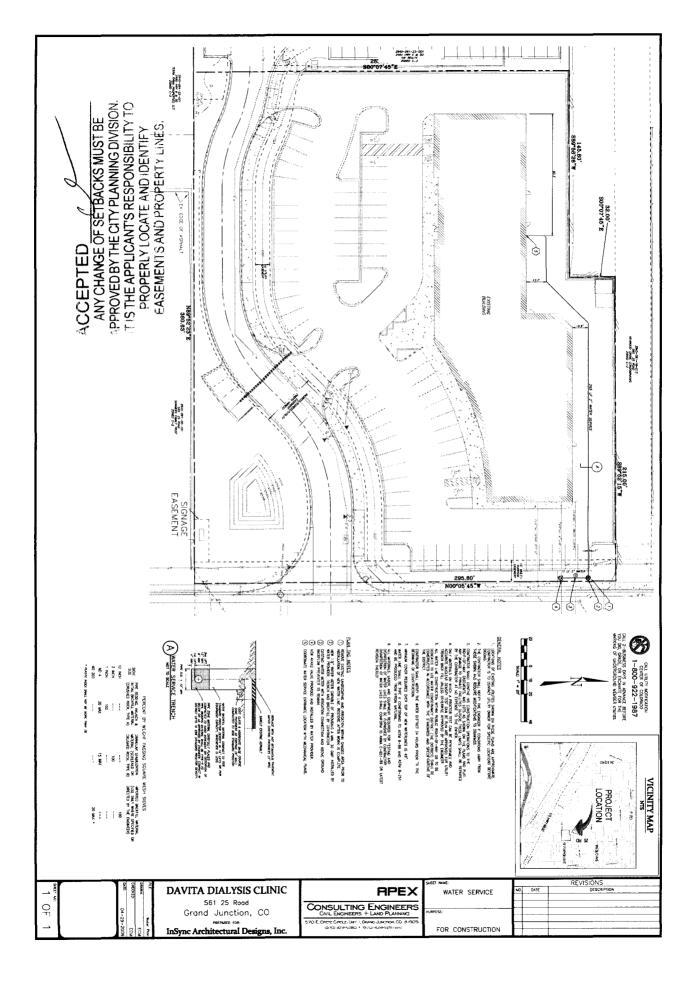

| TCP\$                                                                                                                                                                                                                                                                                                                                                       |                                                                              | Γ                                                                                                     | Planning \$ 5,00                                           |
|-------------------------------------------------------------------------------------------------------------------------------------------------------------------------------------------------------------------------------------------------------------------------------------------------------------------------------------------------------------|------------------------------------------------------------------------------|-------------------------------------------------------------------------------------------------------|------------------------------------------------------------|
| Drainage \$                                                                                                                                                                                                                                                                                                                                                 |                                                                              | -                                                                                                     | Bldg Permit #                                              |
| SIF\$                                                                                                                                                                                                                                                                                                                                                       | PLANNING CLEARANCE (Multifamily & Nonresidential Remodels and Change of Use) |                                                                                                       |                                                            |
| Inspection \$                                                                                                                                                                                                                                                                                                                                               | Public Works & Plan                                                          | - · L                                                                                                 | File #                                                     |
| Building Address 56/                                                                                                                                                                                                                                                                                                                                        | 25 ROAD                                                                      | Multifamily Only:                                                                                     |                                                            |
| Parcel No. 2945-09/-21-006                                                                                                                                                                                                                                                                                                                                  |                                                                              | No. of Existing Units No. Proposed No. Proposed                                                       |                                                            |
| Subdivision GRand Mesa Center                                                                                                                                                                                                                                                                                                                               |                                                                              | Sq. Ft. of Existing Sq. Ft. Proposed<br>Sq. Ft. of Lot / Parcel 973                                   |                                                            |
| Filing Block Lot                                                                                                                                                                                                                                                                                                                                            |                                                                              | Sq. Ft. Coverage of Lot by Structures & Impervious Surface                                            |                                                            |
| OWNER INFORMATION:                                                                                                                                                                                                                                                                                                                                          |                                                                              | (Total Existing & Proposed)                                                                           |                                                            |
| Name DAVITA, 3                                                                                                                                                                                                                                                                                                                                              | THC.                                                                         | DESCRIPTION OF WORK                                                                                   | ( & INTENDED USE:                                          |
| Address 1627 COLE BLVD, BLOG 18                                                                                                                                                                                                                                                                                                                             |                                                                              | Remodel Change of Use (*Specify uses below)  Addition Change of Business 52375F  Other: +Chan Full Sh |                                                            |
| City / State / Zip AFEWOOD, CO 8040/                                                                                                                                                                                                                                                                                                                        |                                                                              | demointarior expresses plans no cha of use needed                                                     |                                                            |
| APPLICANT INFORMATION:                                                                                                                                                                                                                                                                                                                                      |                                                                              | *Existing Use: Gym                                                                                    |                                                            |
| Name SCHLEGEL WILLIAMS                                                                                                                                                                                                                                                                                                                                      |                                                                              | *Proposed Use: DIALYSIS CENTER - Cinic                                                                |                                                            |
| <b>1</b>                                                                                                                                                                                                                                                                                                                                                    | COPNEU AVENUE                                                                |                                                                                                       |                                                            |
| City / State / Zip                                                                                                                                                                                                                                                                                                                                          | 21, CO BOOI 4                                                                | Estimated Remodeling Co                                                                               | st \$ 665, 375.00                                          |
| Telephone 303 · 696 · 1900                                                                                                                                                                                                                                                                                                                                  |                                                                              | Current Fair Market Value of Structure \$ / 986 790                                                   |                                                            |
| REQUIRED: One plot plan, on 8 1/2" x 11" paper, showing all existing & proposed structure location(s), parking, setbacks to all property lines, ingress/egress to the property, driveway location & width & all easements & rights-of-way which abut the parcel.                                                                                            |                                                                              |                                                                                                       |                                                            |
| 3.0                                                                                                                                                                                                                                                                                                                                                         | THIS SECTION TO BE COMP                                                      | LETED BY PLANNING STA                                                                                 | AFF                                                        |
| ZONE                                                                                                                                                                                                                                                                                                                                                        |                                                                              | Maximum coverage of lot by structures                                                                 |                                                            |
| SETBACKS: Front 15/25 from property line (PL)                                                                                                                                                                                                                                                                                                               |                                                                              | Landscaping/Screening Required: YESNO                                                                 |                                                            |
| Sidefrom PL Rearfrom PL                                                                                                                                                                                                                                                                                                                                     |                                                                              | Parking Requirement 10 chg                                                                            |                                                            |
| Maximum Height of Structure(s)                                                                                                                                                                                                                                                                                                                              |                                                                              | Floodplain Certificate Required: YES NO                                                               |                                                            |
| Voting District Ingress / Egress Location Approval (Engineer's Initials)                                                                                                                                                                                                                                                                                    |                                                                              | Special Conditions:                                                                                   |                                                            |
| Modifications to this Planning                                                                                                                                                                                                                                                                                                                              |                                                                              | n writing, by the Public Wo                                                                           | rks & Planning Department. The                             |
| structure authorized by this a                                                                                                                                                                                                                                                                                                                              |                                                                              | ntil a final inspection has be                                                                        | en completed and a Certificate of                          |
| I hereby acknowledge that I have read this application and the information is correct; I agree to comply with any and all codes, ordinances, laws, regulations or estrictions which apply to the project. I understand that failure to comply shall result in legal action, which may include but not necessarily be imitted to non-use of the building(s). |                                                                              |                                                                                                       |                                                            |
| Applicant Signature Date 1-15-09                                                                                                                                                                                                                                                                                                                            |                                                                              |                                                                                                       |                                                            |
| Planning Approval                                                                                                                                                                                                                                                                                                                                           | McKen                                                                        | Date/                                                                                                 | 1/15/09 Chistory                                           |
| Additional water and/or sewe                                                                                                                                                                                                                                                                                                                                | er tap fee(s) are required: YES                                              | NO W/O No                                                                                             | legant Knush                                               |
| Utility Accounting                                                                                                                                                                                                                                                                                                                                          | the Vanouer                                                                  | Date 7                                                                                                | -16-09()                                                   |
|                                                                                                                                                                                                                                                                                                                                                             | ROM DATE OF ISSUANCE (Sec<br>ellow: Customer) (Pink:                         | tion 2.2.C.4 Grand Junction  Building Department)                                                     | Zoning & Development Code) (Goldenrod: Utility Accounting) |